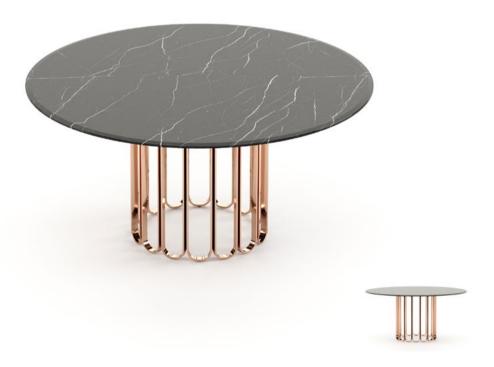

#### Clea Coffee Table

Pictured Materials: Nero Marquina Marble + Grey Eucalyptus + Gilded Stainless Steel

Measurements: 1000 x 1000 x 300 mm;