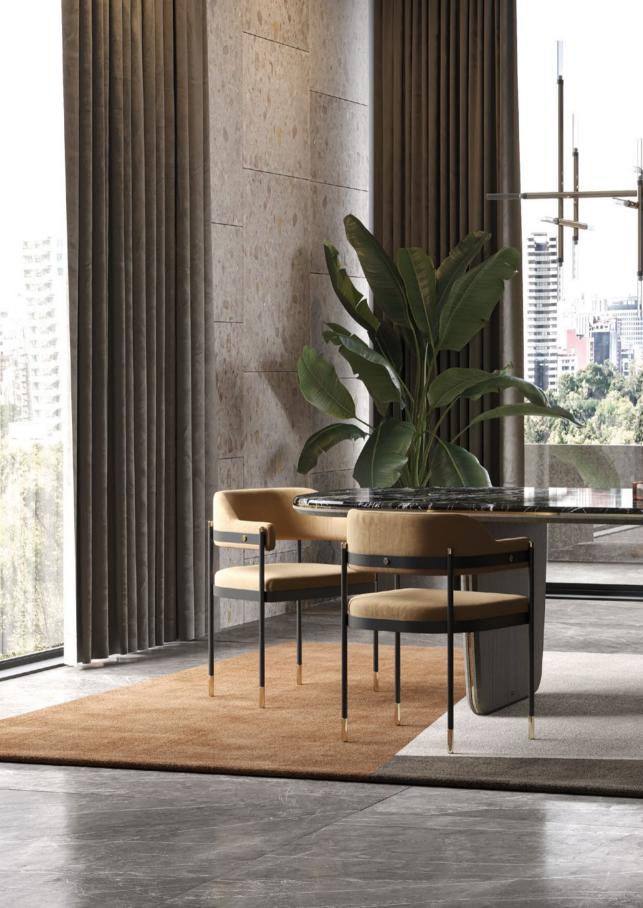

## **Ann Dining Table**

Pictured Materials: Black Ash + Copper Stainless Steel + Wrought Iron;

Measurements: 2600 x 1200 x 780 mm;

## **Nelly Chair**

Pictured Materials: Moscow Fabric – Color: Bordeaux + Siege Fabric – Color: Linen + Black Lacquer;

Measurements: 560 x 590 x 850 mm;