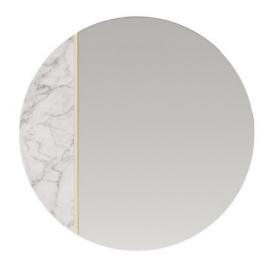

#### Rosane Mirror

Pictured Materials: Emperador Dark Marble + Copper Stainless Steel + Gris Mirror;

Measurements: Ø1200 x 30 mm;

| The Dining Room | 05        |
|-----------------|-----------|
| The Living Room | 15        |
| The Bedroom     | 27        |
| The Hall        | 39        |
| The Office      | <b>47</b> |