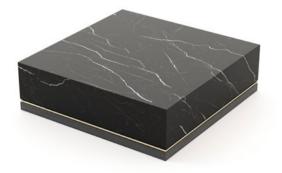

#### Clea Coffee Table

Pictured Materials: Nero Marquina Marble + Grey Eucalyptus + Gilded Stainless Steel

Measurements: 1000 x 1000 x 300 mm;