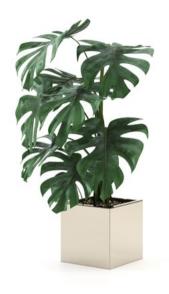

## **Poppy Flower Pot**

Pictured Materials: Matte Wengue;

Measurements: 400 x 400 x 1000 mm;