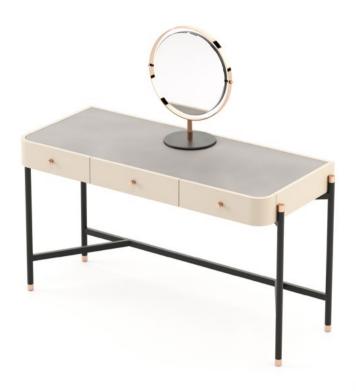

#### **Rosie Dressing Table**

Pictured Materials: Moka Lacquer + Wrought Iron + Copper Stainless Steel + Athens Fabric – Color: Ash + Mirror

Measurements: 1466 x 600 x 1380 mm;