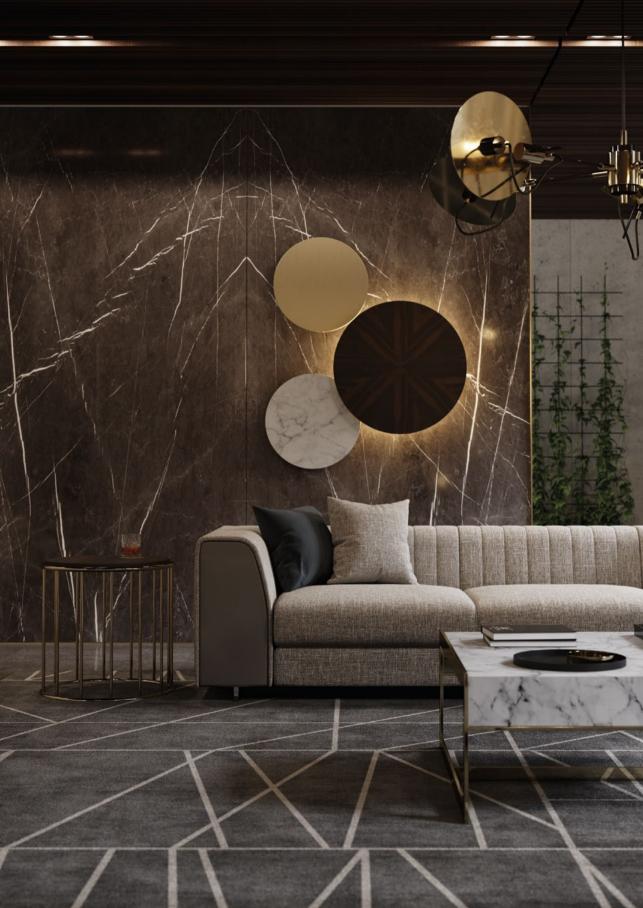

## **Anthony Coffee Table**

Pictured Materials: Carrara Marble + Gilded Stainless Steel;

Measurements: 1000 x 1000 x 400 mm;

#### Wire Rug

Pictured Materials: LYO 196 + LYO 105;

Measurements: 3500 x 2500 mm;