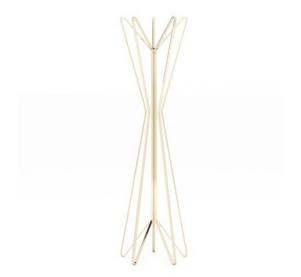

#### Wild Coat Hanger

Pictured Materials: Polished Gilded Stainless Steel;

Measurements: ø530 x 1800 mm;

# Wild Coat Hanger

Pictured Materials: Polished Gilded Stainless Steel;

Measurements: ø530 x 1800 mm;