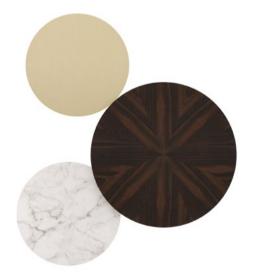

## **Cheryl Dining Table**

Pictured Materials: Nero Marquina Marble + Copper Stainless Steel;

Measurements: ø1600 x 780 mm;

## Martin Table Lamp

Pictured Materials: Carrara Marble + Gilded Stainless Steel;

Measurements: ø400 x 792 mm;

## Lewis Tv Base

Pictured Materials: Nero Marquina Marble + Smoked Eucalyptus + Wrought Iron + Gilded Stainless Steel

Measurements: 2400 x 520 x 550 mm;