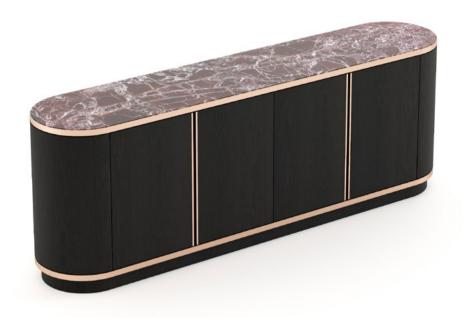

#### **Brown Sideboard**

Pictured Materials: Rosso Levanto Marble + Copper Stainless Steel + Black Ash;

Measurements: 2400 x 500 x 850 mm;