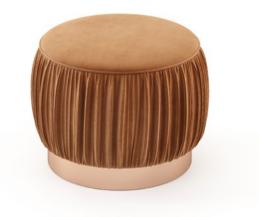

#### **Eddy Pouf**

Pictured Materials: Calabria Fabric - Color: 4003 + Black Ash + Gilded Stainless Steel;

Measurements: ø500 x 480 mm;