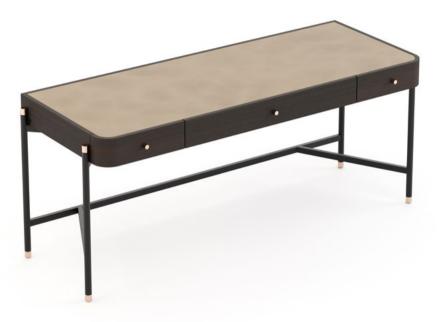

#### Rosie Desk

Pictured Materials: Seoul Fabric – Color: Clay + Matte Smoked Oak + Wrought Iron + Polished Copper Stainless Steel;

Measurements: 1862 x 700 x 780 mm;