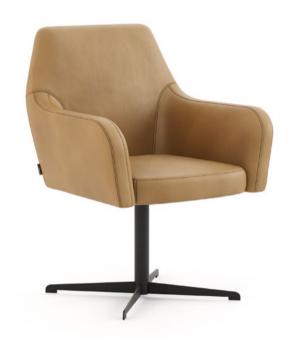

#### **Hector Armchair**

Pictured Materials: Calabria Fabric – Color: 4003 + Black Ash + Gilded Stainless Steel

Measurements: 840 x 765 x 900;