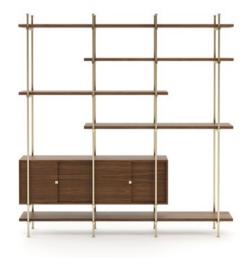

## **Taylor Shelf**

Pictured Materials: Aged Oak + Gilded Stainless Steel + Brushed Gilded Stainless Steel;

Measurements: 2400 X 450 X 2500 mm;

56