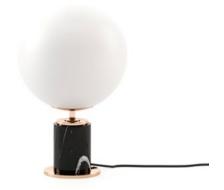

#### **Quentin Table Lamp**

Pictured Materials: Emperador Dark Marble + Gilded Stainless Steel;

Measurements: 450 x 800 mm;