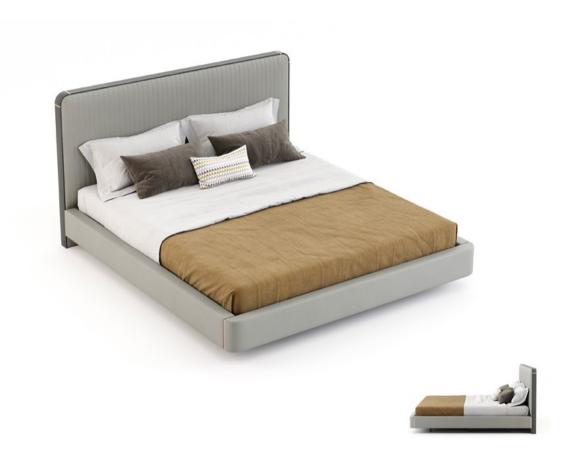

#### **Harry Bed**

Pictured Materials: Moscow Fabric – Color: Khaki + Moscow Fabric – Color: Sky + Wrought Iron;

Measurements: 2000 x 2320 x 1100 mm;