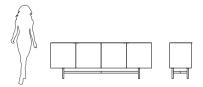

#### **Brown Sideboard**

Pictured Materials: Rosso Levanto Marble + Copper Stainless Steel + Black Ash;

Measurements: 2400 x 500 x 850 mm;