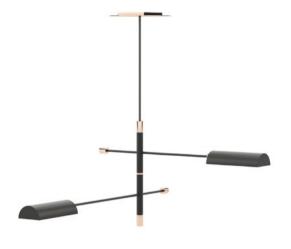

### Randolph Floor Lamp

Pictured Materials: Wrought Iron + Polished Gilded Stainless Steel;

Measurements: 1430 x 350 x 1200 mm;