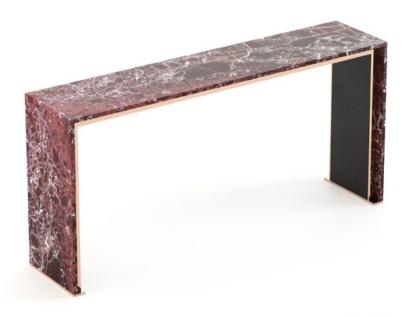

#### Jill Console

Pictured Materials: Rosso Levanto Marble + Copper Stainless Steel + Matte Black Lacquer;

Measurements: 1800 x 400 x 850 mm;