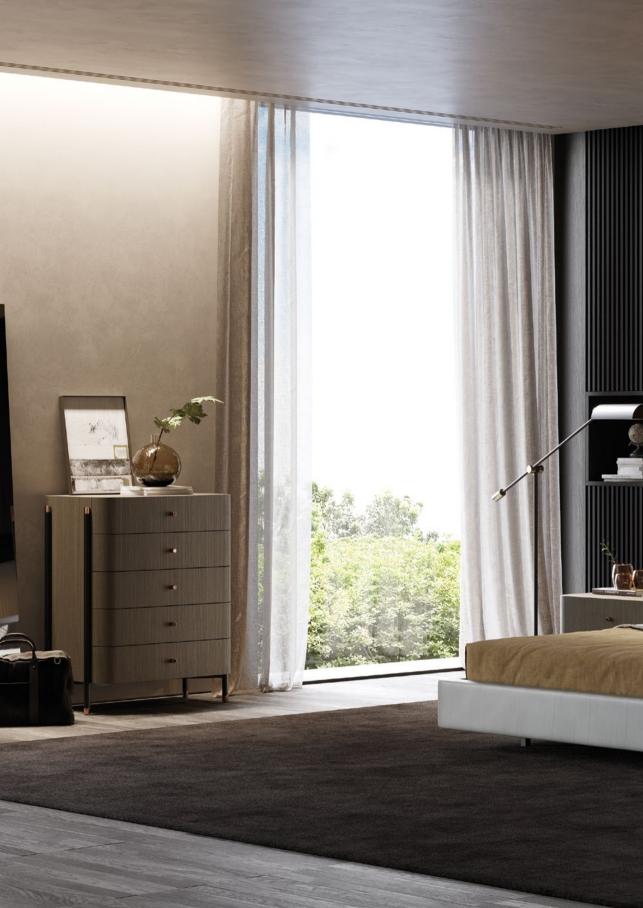

# Calora Bedroom

#### **Harry Bed**

Pictured Materials: Moscow Fabric – Color: Khaki + Moscow Fabric – Color: Sky + Wrought Iron;

Measurements: 2000 x 2320 x 1100 mm;

#### Lady Bedside

Pictured Materials: Grey Stone Marble + Smoked Oak + Gilded Stainless Steel;

Measurements: 800 x 500 x 500 mm;

#### Little Jack Table Lamp

Pictured Materials: Emperador Dark Marble + Gilded Stainless Steel;

Measurements: 180 x 180 x 270 mm;