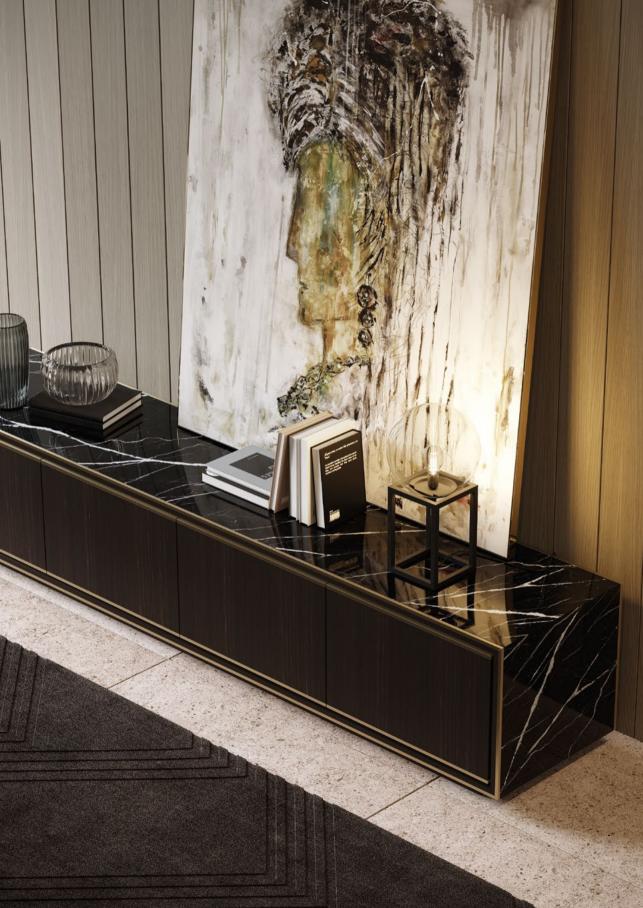

## Lewis Tv Base

Pictured Materials: Nero Marquina Marble + Smoked Eucalyptus + Wrought Iron + Gilded Stainless Steel

Measurements: 2400 x 520 x 550 mm;