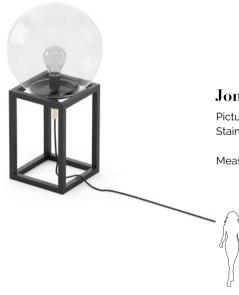

# Jones Table Lamp

Pictured Materials: Wrought Iron + Gilded Stainless Steel + Glass:

Measurements: 250 x 250 x 480 mm;