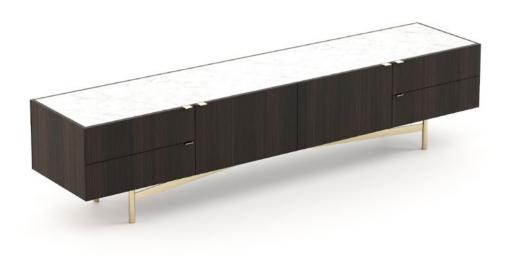

#### Lewis Tv Base

Pictured Materials: Carrara Marble + Smoked Oak + Gilded Stainless Steel;

Measurements: 2400 x 520 x 550 mm;