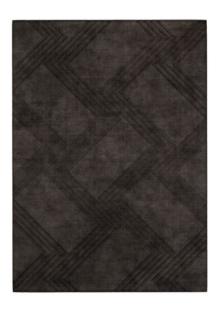

#### Wire Rug

Pictured Materials: LYO 196 + LYO 105;

Measurements: 3500 x 2500 mm;