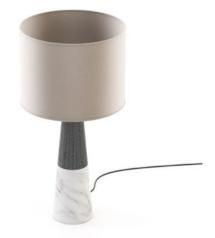

#### **Quentin Table Lamp**

Pictured Materials: Emperador Dark Marble + Gilded Stainless Steel;

Measurements: 450 x 800 mm;

#### **Marcel Table Lamp**

Matte Nero Marquina Marble + Polished Copper Stainless Steel + Glossy White Glass

Measurements: ø350 x 554 mm;

### **Marcel Table Lamp**

Matte Nero Marquina Marble + Polished Copper Stainless Steel + Glossy White Glass

Measurements: ø350 x 554 mm;

### **Marcel Table Lamp**

Pictured Materials: Matte Nero Marquina Marble + Polished Copper Stainless Steel + Glossy White Glass

Measurements: ø530 x 554 mm;