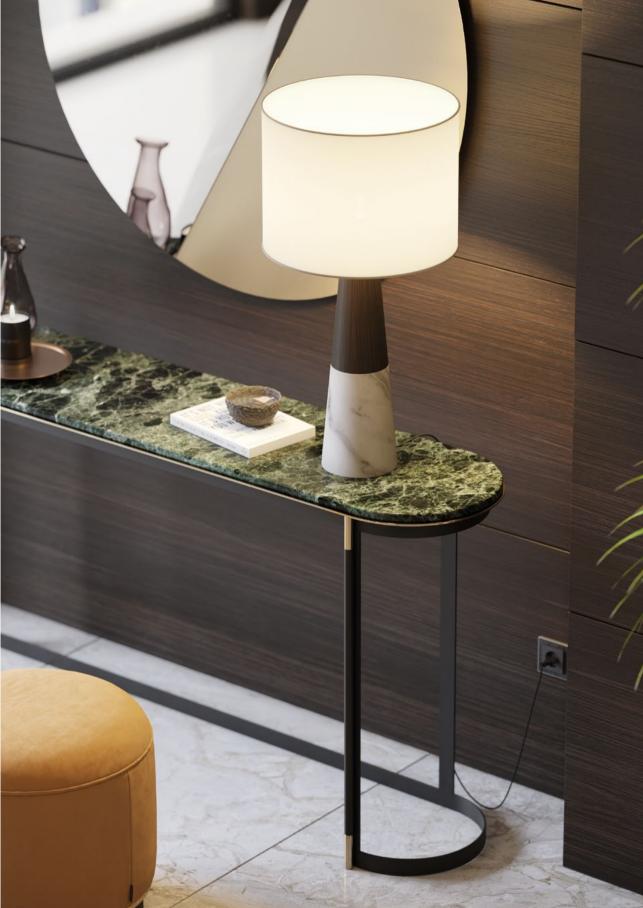

#### Jill Console

Pictured Materials: Rosso Levanto Marble + Copper Stainless Steel + Matte Black Lacquer;

Measurements: 1800 x 400 x 850 mm;

#### Rosane Mirror

Pictured Materials: Emperador Dark Marble + Copper Stainless Steel + Gris Mirror;

Measurements: Ø1200 x 30 mm;

| The Dining Room | 05        |
|-----------------|-----------|
| The Living Room | 15        |
| The Bedroom     | 27        |
| The Hall        | 39        |
| The Office      | <b>47</b> |