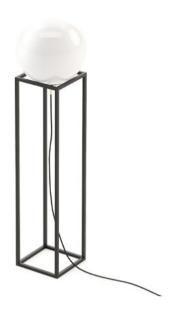

### Randolph Floor Lamp

Pictured Materials: Wrought Iron + Polished Gilded Stainless Steel;

Measurements: 1430 x 350 x 1200 mm;