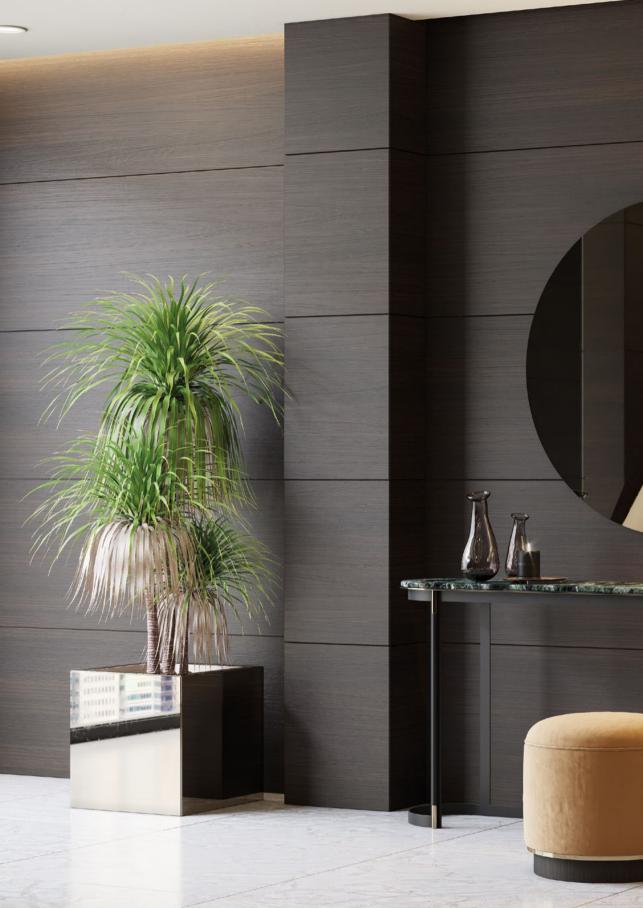

## Antroz Hall

#### Jill Console

Pictured Materials: Rosso Levanto Marble + Copper Stainless Steel + Matte Black Lacquer;

Measurements: 1800 x 400 x 850 mm;

## **Sully Pouf**

Pictured Materials: App Fabric - Color: 41 + Polished Stainless Steel;

Measurements: ø700 x 480 mm;

#### Rosane Mirror

Pictured Materials: Emperador Dark Marble + Copper Stainless Steel + Gris Mirror;

Measurements: Ø1200 x 30 mm;

| The Dining Room | 05        |
|-----------------|-----------|
| The Living Room | 15        |
| The Bedroom     | 27        |
| The Hall        | 39        |
| The Office      | <b>47</b> |