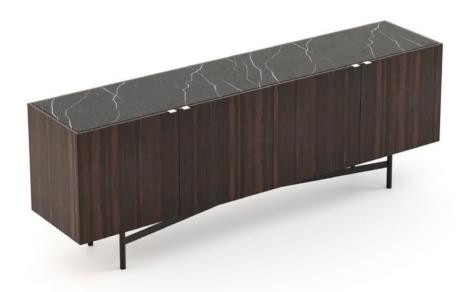

#### **Brown Sideboard**

Pictured Materials: Rosso Levanto Marble + Copper Stainless Steel + Black Ash;

Measurements: 2400 x 500 x 850 mm;