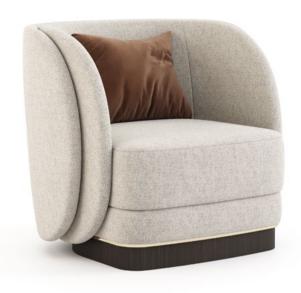

#### **Hector Armchair**

Pictured Materials: Calabria Fabric – Color: 4003 + Black Ash + Gilded Stainless Steel

Measurements: 840 x 765 x 900;