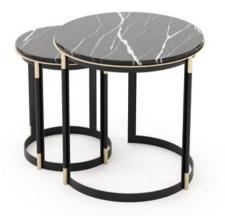

## **Anthony Coffee Table**

Pictured Materials: Carrara Marble + Gilded Stainless Steel;

Measurements: 1000 x 1000 x 400 mm;

#### Still Side Table

Pictured Materials: Emperador Dark Marble + Copper Stainless Steel;

Measurements: ø550 x 550 mm;