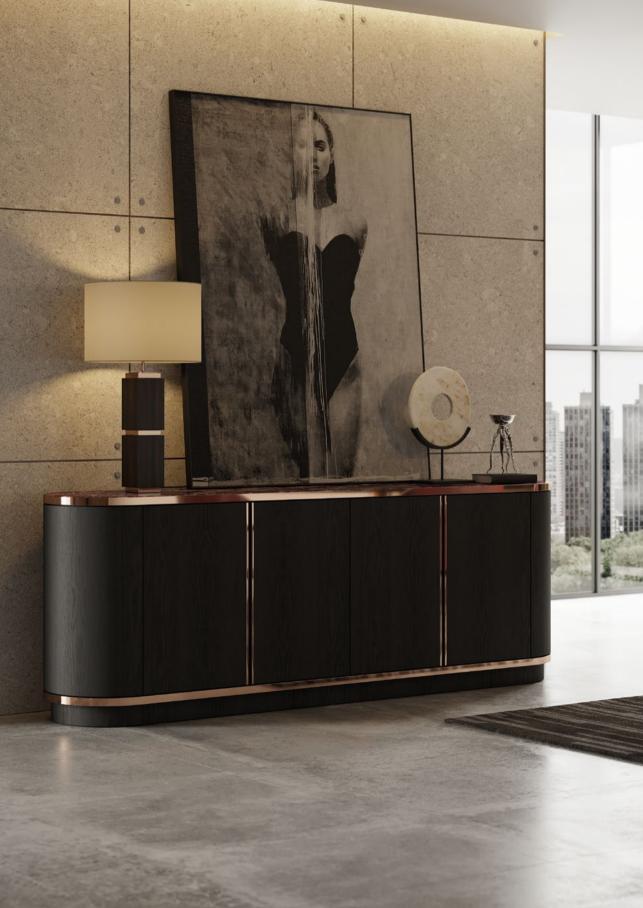

## Antroz Hall

#### Jill Console

Pictured Materials: Rosso Levanto Marble + Copper Stainless Steel + Matte Black Lacquer;

Measurements: 1800 x 400 x 850 mm;