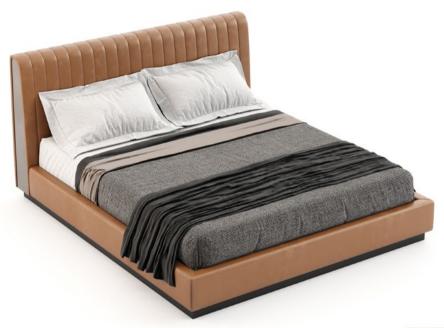

#### **Harry Bed**

Pictured Materials: Moscow Fabric – Color: Khaki + Moscow Fabric – Color: Sky + Wrought Iron;

Measurements: 2000 x 2320 x 1100 mm;