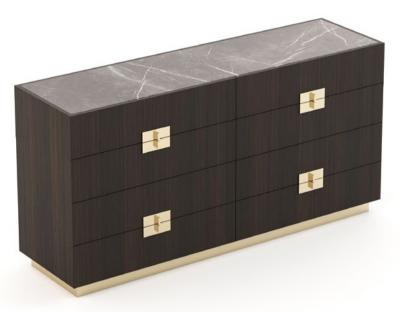

#### **Brown Sideboard**

Pictured Materials: Rosso Levanto Marble + Copper Stainless Steel + Black Ash;

Measurements: 2400 x 500 x 850 mm;