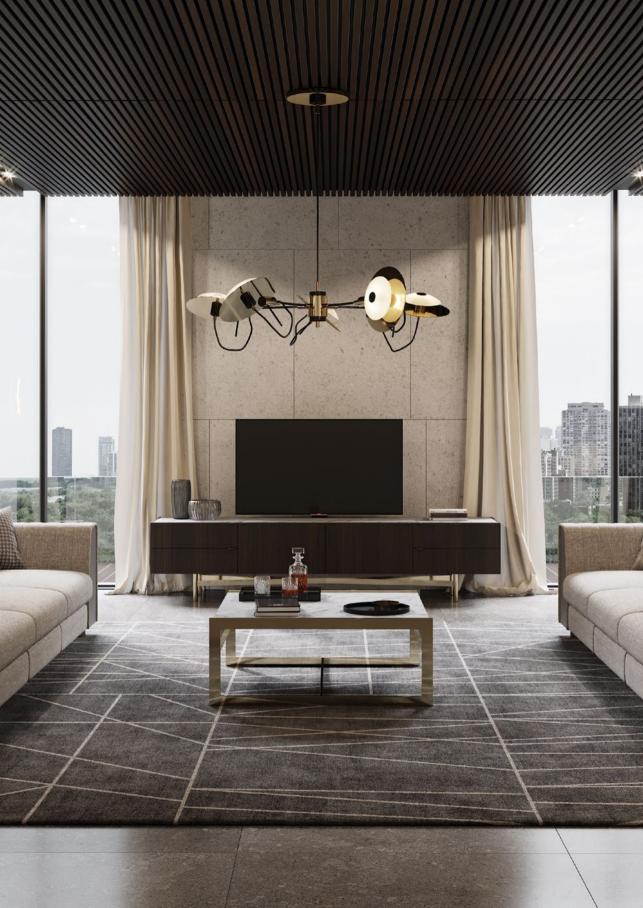

# Llani Dining Room

## **Ann Dining Table**

Pictured Materials: Black Ash + Copper Stainless Steel + Wrought Iron;

Measurements: 2600 x 1200 x 780 mm;

#### **Janis Chandelier**

Pictured Materials: Wrought Iron + Gilded Stainless Steel + White Glass;

Measurements: 1590 x 1100 x 1330 mm;

#### Lewis Cupboard

Pictured Materials: Rosso Levanto Marble + Copper Stainless Steel + Black Ash;

Measurements: 1200 x 520 x 1400 mm;

## **Nelly Chair**

Pictured Materials: Moscow Fabric – Color: Bordeaux + Siege Fabric – Color: Linen + Black Lacquer;

Measurements: 560 x 590 x 850 mm;

#### **Brown Sideboard**

Pictured Materials: Rosso Levanto Marble + Copper Stainless Steel + Black Ash;

Measurements: 2400 x 500 x 850 mm;