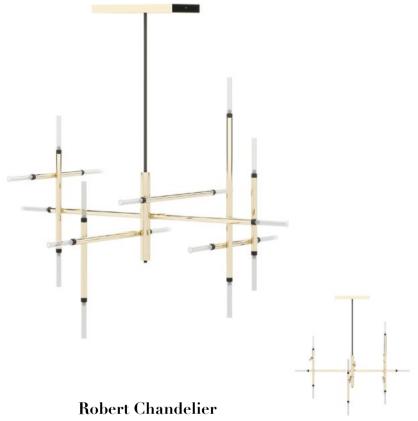

#### **Janis Chandelier**

Pictured Materials: Wrought Iron + Gilded Stainless Steel + White Glass;

Measurements: 1590 x 1100 x 1330 mm;

#### Janis Chandelier

Pictured Materials: Wrought Iron + Gilded Stainless Steel + White Glass;

Measurements: 1590 x 1100 x 1330 mm;