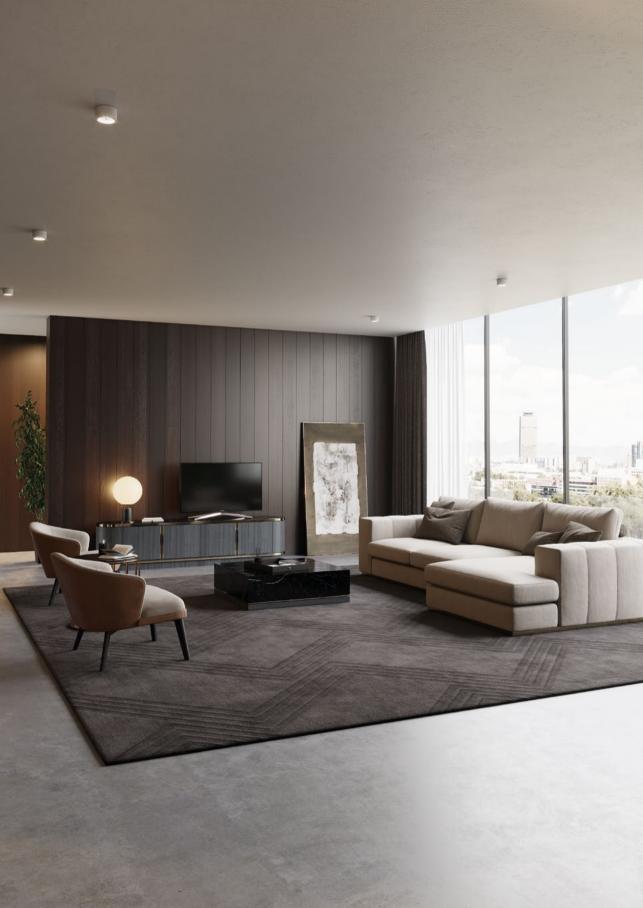

# Axin Living Room

#### Harry Sofa

Pictured Materials: Malibu Fabric – Color: Silver Grey + Athens Fabric – Color: Ash + Siege Fabric – Color: Cobalt Blue;

Measurements: 3000 x 1020 x 660 mm;

#### Lewis Tv Base

Pictured Materials: Carrara Marble + Smoked Oak + Gilded Stainless Steel;

Measurements: 2400 x 520 x 550 mm;

#### **Marcel Table Lamp**

Matte Nero Marquina Marble + Polished Copper Stainless Steel + Glossy White Glass

Measurements: ø350 x 554 mm;

## Daisy Storage Unit

Pictured Materials: Matte Smoked Oak;

Measurements: 1700 x 420 x 450 mm;

#### Still Side Table

Pictured Materials: Emperador Dark Marble + Copper Stainless Steel;

Measurements: ø550 x 550 mm;

#### Jackson's Wall Lamp

Pictured Materials: Carrara Marble + Smoked Oak + Brushed Gilded Stainless Steel;

Measurements: 700 x 500 mm;

## **Anthony Coffee Table**

Pictured Materials: Carrara Marble + Gilded Stainless Steel;

Measurements: 1000 x 1000 x 400 mm;

#### Wire Rug

Pictured Materials: LYO 196 + LYO 105;

Measurements: 3500 x 2500 mm;