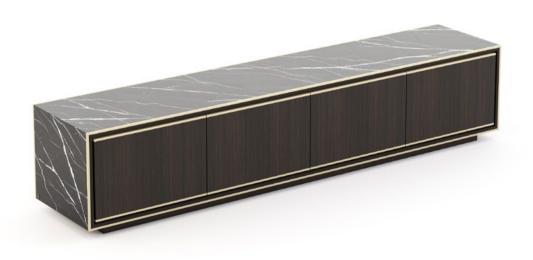

#### Lewis Tv Base

Pictured Materials: Carrara Marble + Smoked Oak + Gilded Stainless Steel;

Measurements: 2400 x 520 x 550 mm;