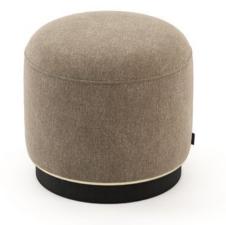

#### **Eddy Pouf**

Pictured Materials: Calabria Fabric - Color: 4003 + Black Ash + Gilded Stainless Steel;

Measurements: ø500 x 480 mm;