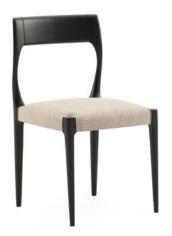

## **Nelly Chair**

Pictured Materials: Moscow Fabric – Color: Bordeaux + Siege Fabric – Color: Linen + Black Lacquer;

Measurements: 560 x 590 x 850 mm;