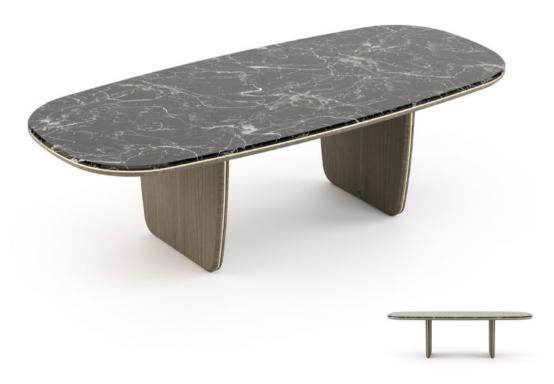

## **Ann Dining Table**

Pictured Materials: Black Ash + Copper Stainless Steel + Wrought Iron;

Measurements: 2600 x 1200 x 780 mm;