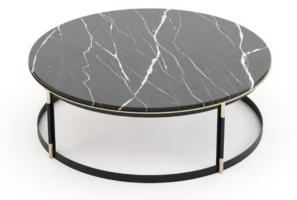

#### Clea Coffee Table

Pictured Materials: Nero Marquina Marble + Grey Eucalyptus + Gilded Stainless Steel

Measurements: 1000 x 1000 x 300 mm;