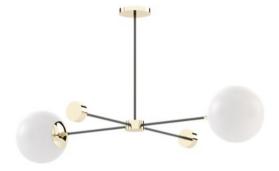

#### **Meredith Chandelier**

Pictured Materials: Wrought Iron + Gilded Stainless Steel;

Measurements: 1380 X 1380 X 1345 mm;