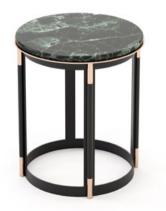

#### Still Side Table

Pictured Materials: Emperador Dark Marble + Copper Stainless Steel;

Measurements: ø550 x 550 mm;

#### **Cheryl Side Table**

Pictured Materials: Grey Stone Marble + Copper Stainless Steel;

Measurements: 500 x 550;