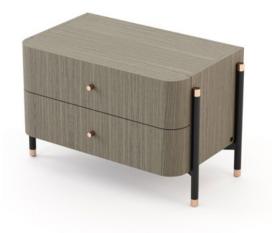

#### Lewis Cupboard

Pictured Materials: Rosso Levanto Marble + Copper Stainless Steel + Black Ash;

Measurements: 1200 x 520 x 1400 mm;