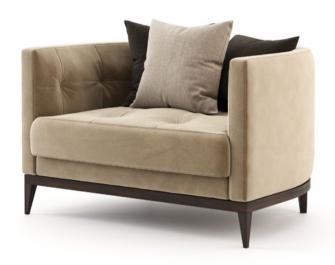

## **Nelly Armchair**

Pictured Materials: Calabria Fabric - Color: 4005 + Moscow Fabric - Color: Khaki + Black Ash;

Measurements: 825 x 830 x 759 mm;