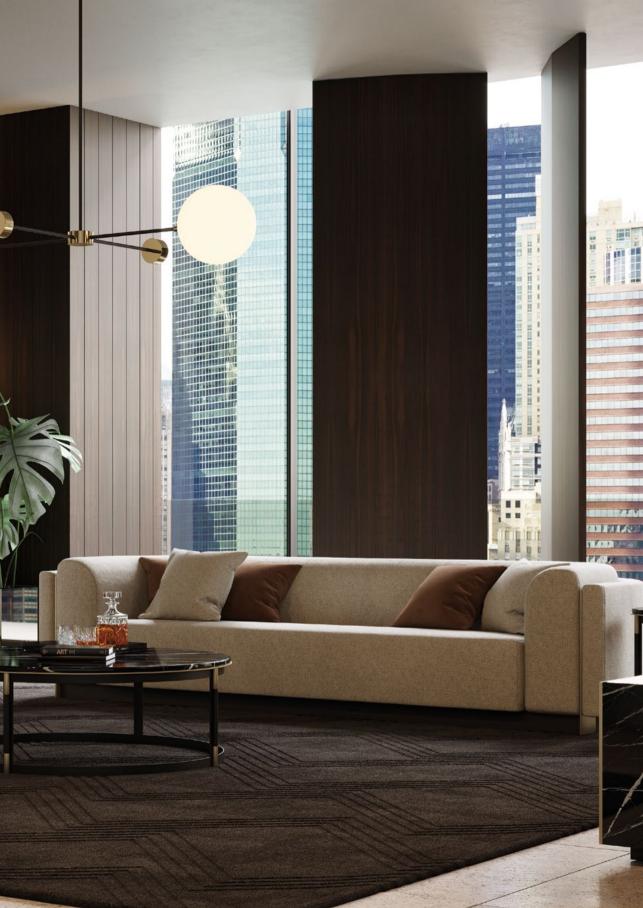

#### Charlie Sofa

Pictured Materials: Calabria Fabric – Color: 4005 + Gilded Stainless Steel;

Measurements: 3500 x 1600 x 920 mm;