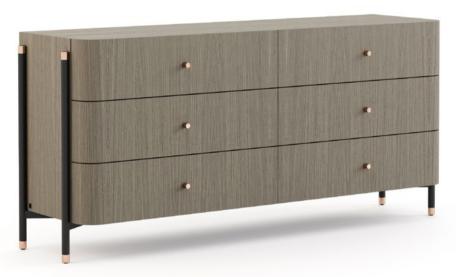

## **Lady Chest of Drawers**

Pictured Materials: Grey Stone Marble + Smoked Oak + Gilded Stainless Steel;

Measurements: 1800 x 500 x 900 mm;