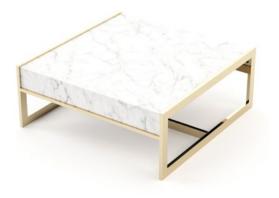

## **Anthony Coffee Table**

Pictured Materials: Carrara Marble + Gilded Stainless Steel;

Measurements: 1000 x 1000 x 400 mm;