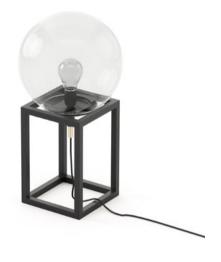

# Jones Table Lamp

Pictured Materials: Wrought Iron + Gilded Stainless Steel + Glass:

Measurements: 250 x 250 x 480 mm;