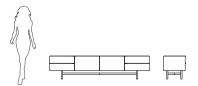

#### **Brown Sideboard**

Pictured Materials: Rosso Levanto Marble + Copper Stainless Steel + Black Ash;

Measurements: 2400 x 500 x 850 mm;