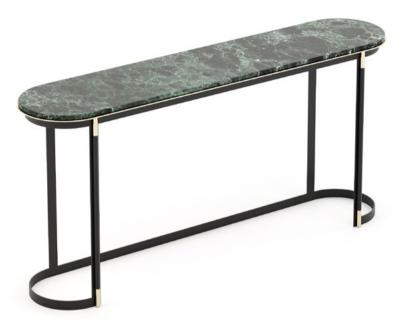

#### Jill Console

Pictured Materials: Rosso Levanto Marble + Copper Stainless Steel + Matte Black Lacquer;

Measurements: 1800 x 400 x 850 mm;