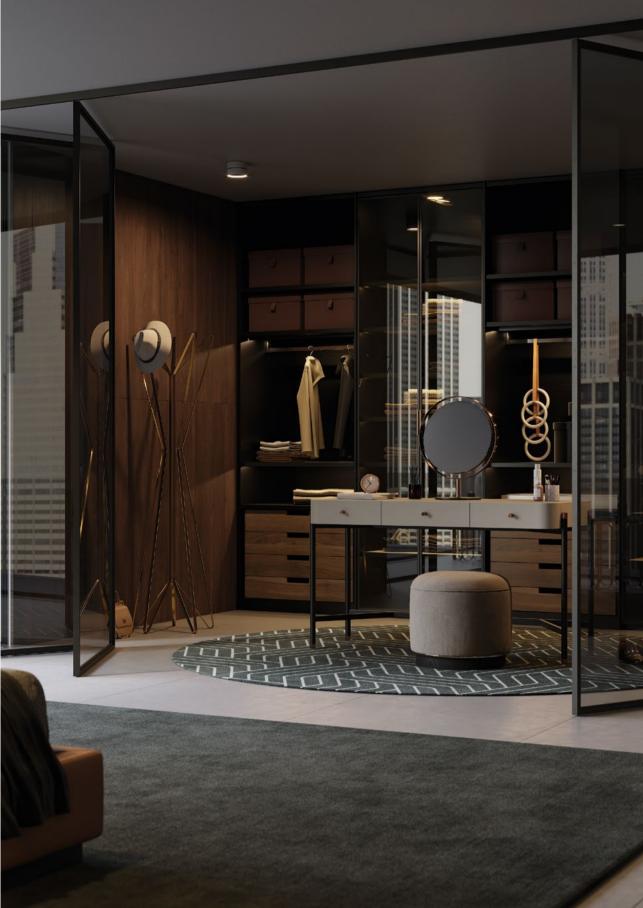

# Calora Bedroom

#### **Harry Bed**

Pictured Materials: Moscow Fabric – Color: Khaki + Moscow Fabric – Color: Sky + Wrought Iron;

Measurements: 2000 x 2320 x 1100 mm;

#### **Hector Armchair**

Pictured Materials: Calabria Fabric – Color: 4003 + Black Ash + Gilded Stainless Steel

Measurements: 840 x 765 x 900;

#### **Eddy Pouf**

Pictured Materials: Calabria Fabric - Color: 4003 + Black Ash + Gilded Stainless Steel;

Measurements: ø500 x 480 mm;

#### **Cheryl Side Table**

Pictured Materials: Grey Stone Marble + Copper Stainless Steel;

Measurements: 500 x 550;

#### Lady Bedside

Pictured Materials: Grey Stone Marble + Smoked Oak + Gilded Stainless Steel;

Measurements: 800 x 500 x 500 mm;

#### Little Jack Table Lamp

Pictured Materials: Emperador Dark Marble + Gilded Stainless Steel;

Measurements: 180 x 180 x 270 mm;

#### **Rosie Dressing Table**

Pictured Materials: Moka Lacquer + Wrought Iron + Copper Stainless Steel + Athens Fabric – Color: Ash + Mirror

Measurements: 1466 x 600 x 1380 mm;

#### Randolph Suspension Lamp

Pictured Materials: Wrought Iron + Copper Stainless Steel;

Measurements: 1180 x 980 x 710;

#### Wild Coat Hanger

Pictured Materials: Polished Gilded Stainless Steel;

Measurements: ø530 x 1800 mm;

## Amy Bench

Pictured Materials: Calabria Fabric - Color: 4003 + Black Ash;

Measurements: 1600 x 400 x 480 mm;

## **Tanny Mirror**

Pictured Materials: Wrought Iron + Gilded Stainless Steel + Mirror;

Measurements: 1200 x 40 mm;

## **Lady Chest of Drawers**

Pictured Materials: Grey Stone Marble + Smoked Oak + Gilded Stainless Steel;

Measurements: 1800 x 500 x 900 mm;