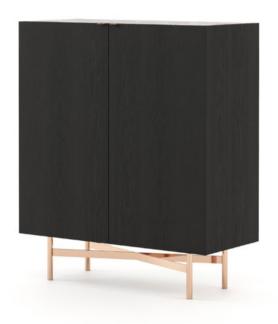

## Daisy Storage Unit

Pictured Materials: Matte Smoked Oak;

Measurements: 1700 x 420 x 450 mm;

# **Daisy Storage Unit**

Pictured Materials: Matte Smoked Oak;

Measurements: 1700 x 420 x 450 mm;