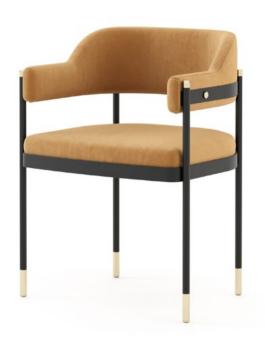

#### Karen Chair

Pictured Materials: Black Painted Oak + Calabria Fabric - Color: 4003;

Measurements: 470 x 490 x 810 mm;