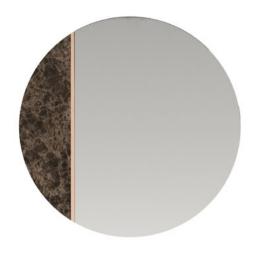

## **Tanny Mirror**

Pictured Materials: Wrought Iron + Gilded Stainless Steel + Mirror;

Measurements: 1200 x 40 mm;