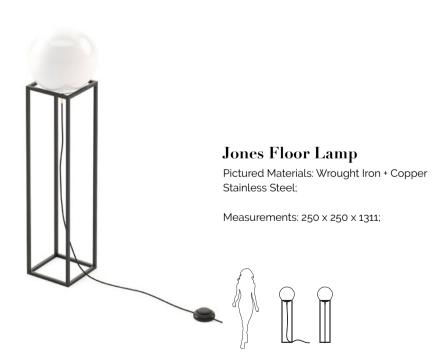

### Jones Floor Lamp

Pictured Materials: Wrought Iron + Polished Gilded Stainless Steel + White Diffusing Glass;

Measurements: 350 x 1300 mm;