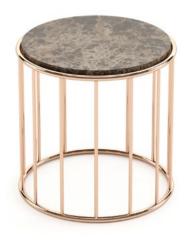

#### Still Side Table

Pictured Materials: Emperador Dark Marble + Copper Stainless Steel;

Measurements: ø550 x 550 mm;