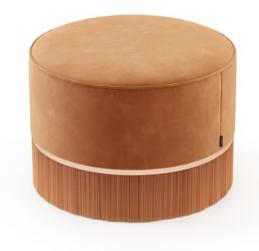

#### **Eddy Pouf**

Pictured Materials: Calabria Fabric - Color: 4003 + Black Ash + Gilded Stainless Steel;

Measurements: ø500 x 480 mm;