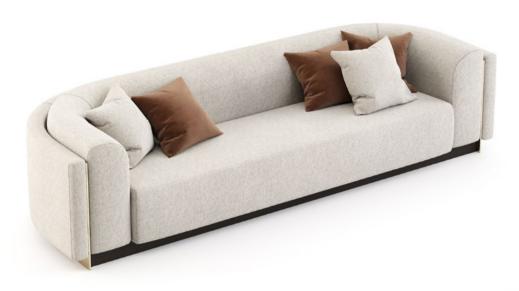

#### Charlie Sofa

Pictured Materials: Calabria Fabric – Color: 4005 + Gilded Stainless Steel;

Measurements: 3500 x 1600 x 920 mm;