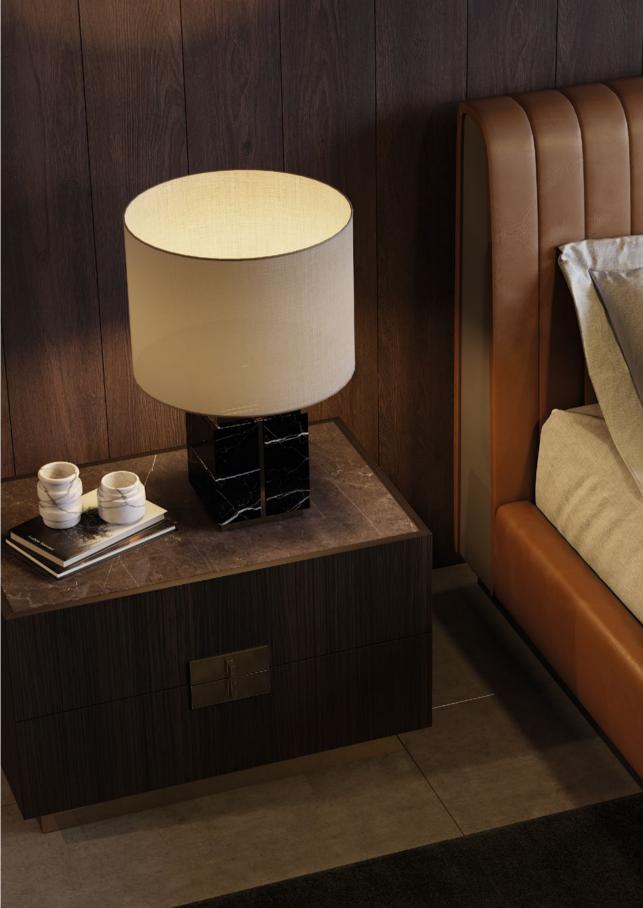

#### Lady Bedside

Pictured Materials: Grey Stone Marble + Smoked Oak + Gilded Stainless Steel;

Measurements: 800 x 500 x 500 mm;

#### Little Jack Table Lamp

Pictured Materials: Emperador Dark Marble + Gilded Stainless Steel;

Measurements: 180 x 180 x 270 mm;