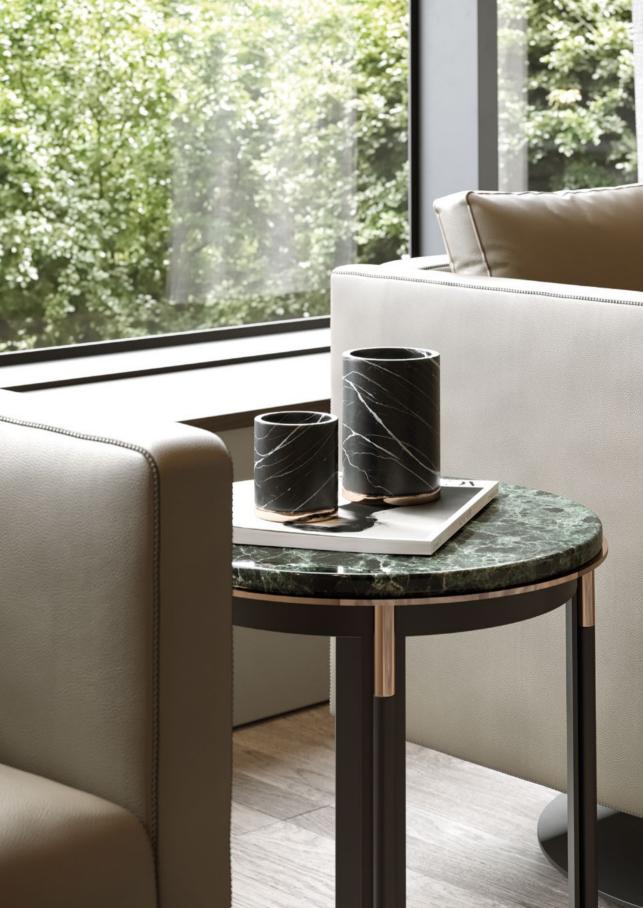

#### Still Side Table

Pictured Materials: Emperador Dark Marble + Copper Stainless Steel;

Measurements: Ø550 x 550 mm;