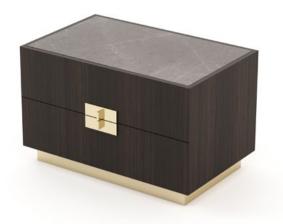

#### Lewis Cupboard

Pictured Materials: Rosso Levanto Marble + Copper Stainless Steel + Black Ash;

Measurements: 1200 x 520 x 1400 mm;