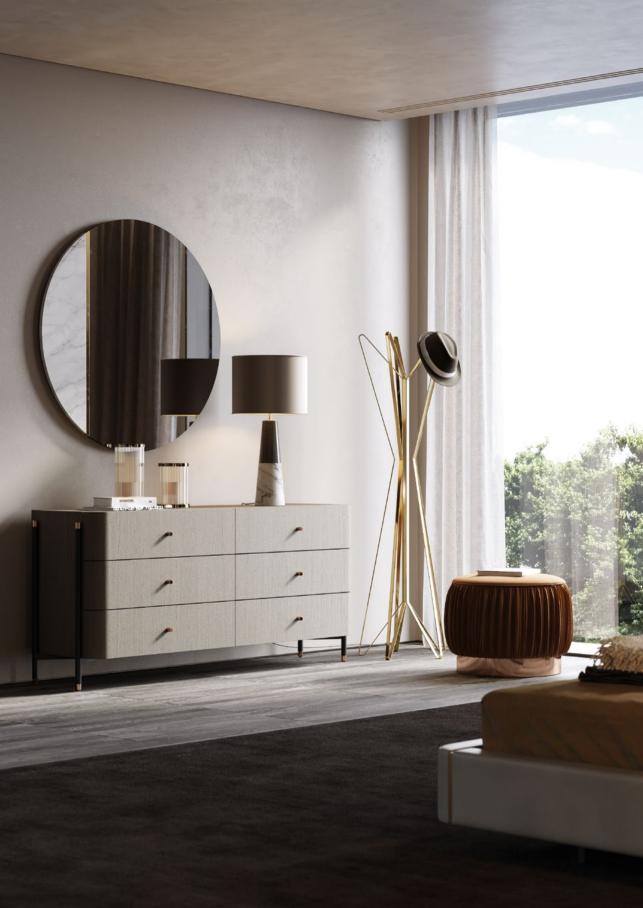

## **Lady Chest of Drawers**

Pictured Materials: Grey Stone Marble + Smoked Oak + Gilded Stainless Steel;

Measurements: 1800 x 500 x 900 mm;