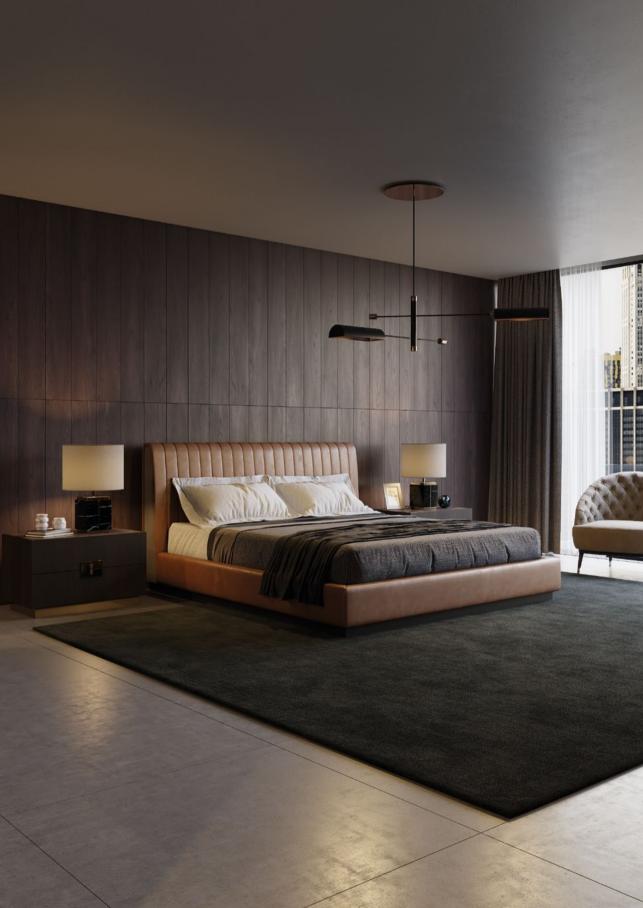

# Calora Bedroom

#### **Harry Bed**

Pictured Materials: Moscow Fabric – Color: Khaki + Moscow Fabric – Color: Sky + Wrought Iron;

Measurements: 2000 x 2320 x 1100 mm;

#### **Hector Armchair**

Pictured Materials: Calabria Fabric – Color: 4003 + Black Ash + Gilded Stainless Steel

Measurements: 840 x 765 x 900;

#### **Eddy Pouf**

Pictured Materials: Calabria Fabric - Color: 4003 + Black Ash + Gilded Stainless Steel;

Measurements: ø500 x 480 mm;

#### **Cheryl Side Table**

Pictured Materials: Grey Stone Marble + Copper Stainless Steel;

Measurements: 500 x 550;

#### Lady Bedside

Pictured Materials: Grey Stone Marble + Smoked Oak + Gilded Stainless Steel;

Measurements: 800 x 500 x 500 mm;

#### Little Jack Table Lamp

Pictured Materials: Emperador Dark Marble + Gilded Stainless Steel;

Measurements: 180 x 180 x 270 mm;

#### **Rosie Dressing Table**

Pictured Materials: Moka Lacquer + Wrought Iron + Copper Stainless Steel + Athens Fabric – Color: Ash + Mirror

Measurements: 1466 x 600 x 1380 mm;

#### Randolph Suspension Lamp

Pictured Materials: Wrought Iron + Copper Stainless Steel;

Measurements: 1180 x 980 x 710;

#### Wild Coat Hanger

Pictured Materials: Polished Gilded Stainless Steel;

Measurements: ø530 x 1800 mm;

## Amy Bench

Pictured Materials: Calabria Fabric - Color: 4003 + Black Ash;

Measurements: 1600 x 400 x 480 mm;

## **Tanny Mirror**

Pictured Materials: Wrought Iron + Gilded Stainless Steel + Mirror;

Measurements: 1200 x 40 mm;

## **Lady Chest of Drawers**

Pictured Materials: Grey Stone Marble + Smoked Oak + Gilded Stainless Steel;

Measurements: 1800 x 500 x 900 mm;