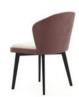

## **Nelly Chair**

Pictured Materials: Moscow Fabric – Color: Bordeaux + Siege Fabric – Color: Linen + Black Lacquer;

Measurements: 560 x 590 x 850 mm;