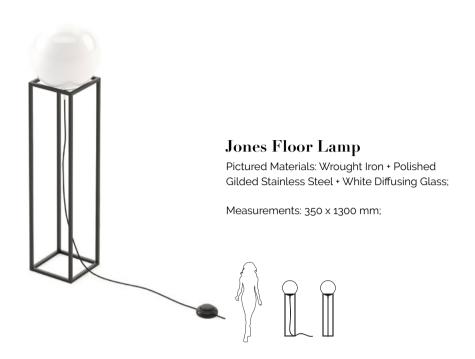

### Jones Floor Lamp

Pictured Materials: Wrought Iron + Polished Gilded Stainless Steel + White Diffusing Glass;

Measurements: 350 x 1300 mm;