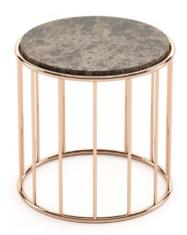

#### Still Side Table

Pictured Materials: Emperador Dark Marble + Copper Stainless Steel;

Measurements: ø550 x 550 mm;