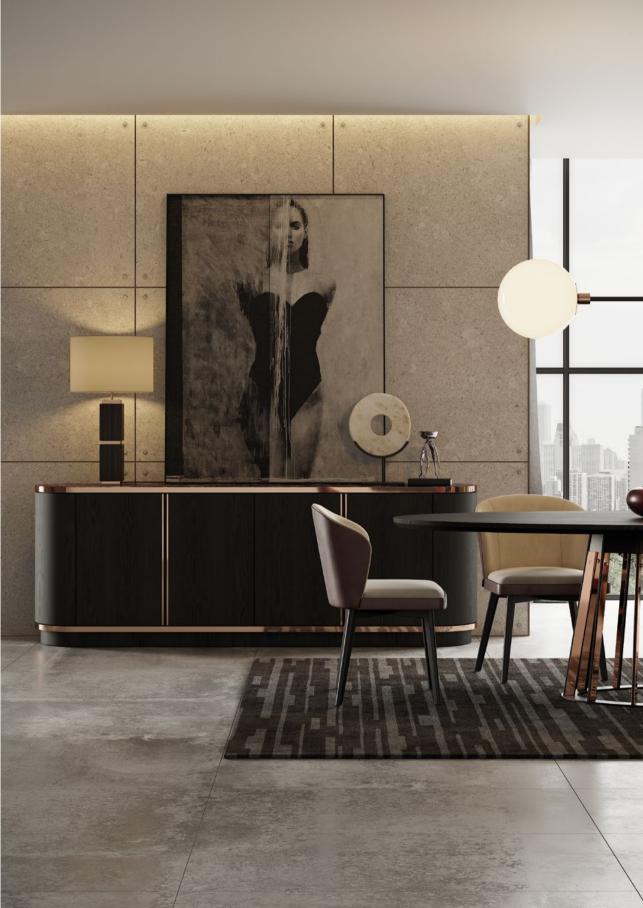

#### Lewis Cupboard

Pictured Materials: Rosso Levanto Marble + Copper Stainless Steel + Black Ash;

Measurements: 1200 x 520 x 1400 mm;

## **Nelly Chair**

Pictured Materials: Moscow Fabric – Color: Bordeaux + Siege Fabric – Color: Linen + Black Lacquer;

Measurements: 560 x 590 x 850 mm;

#### **Brown Sideboard**

Pictured Materials: Rosso Levanto Marble + Copper Stainless Steel + Black Ash;

Measurements: 2400 x 500 x 850 mm;