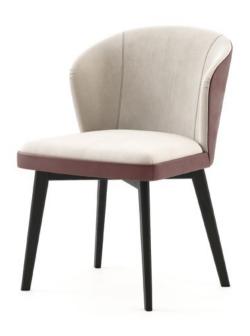

## **Nelly Chair**

Pictured Materials: Moscow Fabric – Color: Bordeaux + Siege Fabric – Color: Linen + Black Lacquer;

Measurements: 560 x 590 x 850 mm;