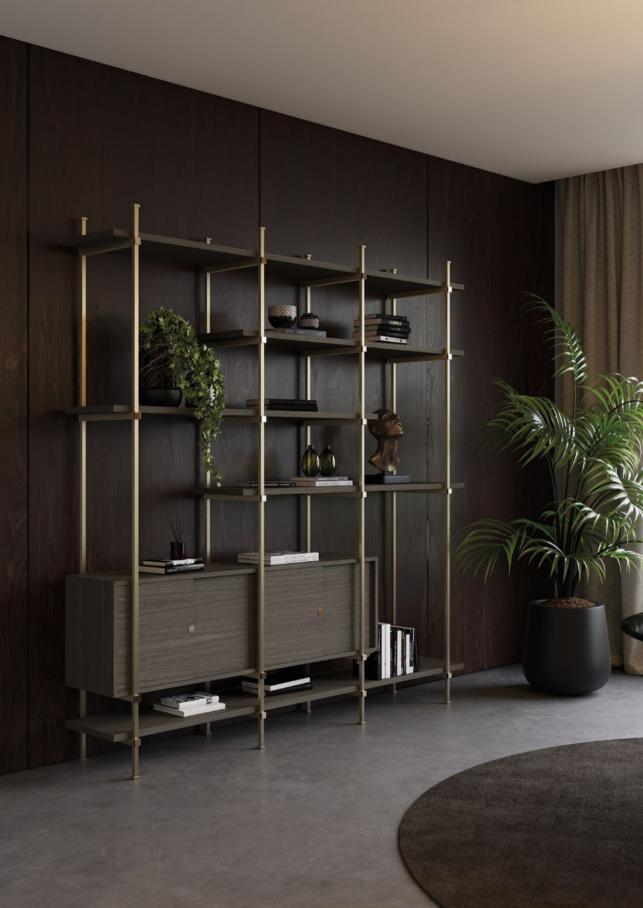

## **Taylor Shelf**

Pictured Materials: Aged Oak + Gilded Stainless Steel + Brushed Gilded Stainless Steel;

Measurements: 2400 X 450 X 2500 mm;

56