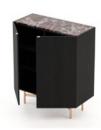

#### Lewis Cupboard

Pictured Materials: Rosso Levanto Marble + Copper Stainless Steel + Black Ash;

Measurements: 1200 x 520 x 1400 mm;