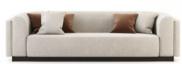

#### Harry Sofa

Pictured Materials: Malibu Fabric – Color: Silver Grey + Athens Fabric – Color: Ash + Siege Fabric – Color: Cobalt Blue;

Measurements: 3000 x 1020 x 660 mm;