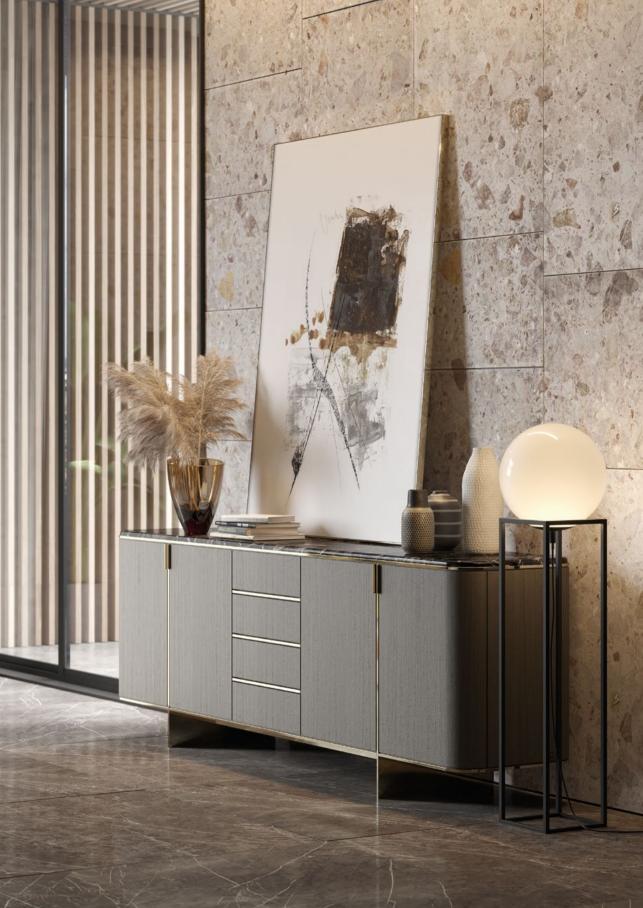

#### Jill Console

Pictured Materials: Rosso Levanto Marble + Copper Stainless Steel + Matte Black Lacquer;

Measurements: 1800 x 400 x 850 mm;

#### Rosane Mirror

Pictured Materials: Emperador Dark Marble + Copper Stainless Steel + Gris Mirror;

Measurements: Ø1200 x 30 mm;

| The Dining Room | 05        |
|-----------------|-----------|
| The Living Room | 15        |
| The Bedroom     | 27        |
| The Hall        | 39        |
| The Office      | <b>47</b> |