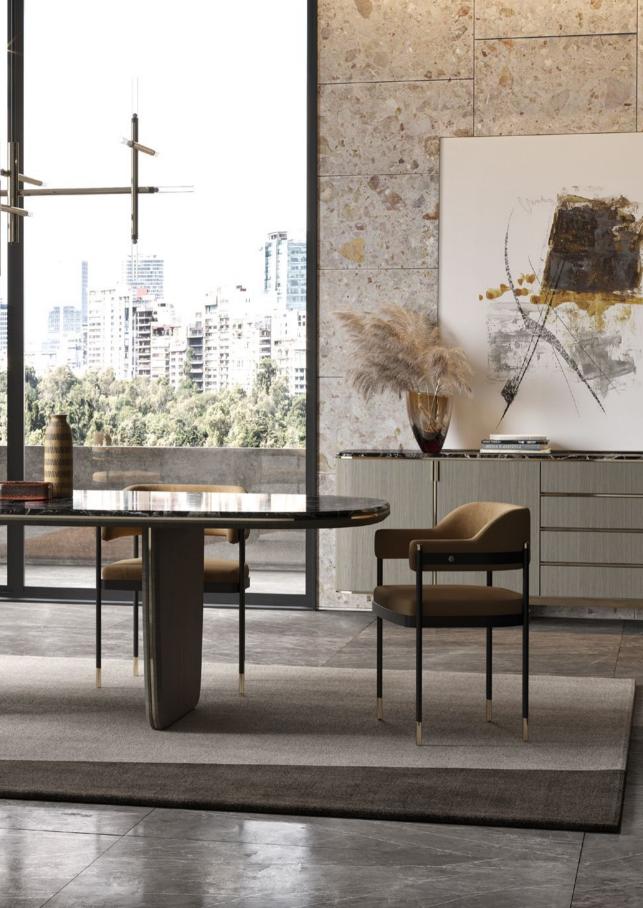

## **Ann Dining Table**

Pictured Materials: Black Ash + Copper Stainless Steel + Wrought Iron;

Measurements: 2600 x 1200 x 780 mm;

## **Nelly Chair**

Pictured Materials: Moscow Fabric – Color: Bordeaux + Siege Fabric – Color: Linen + Black Lacquer;

Measurements: 560 x 590 x 850 mm;