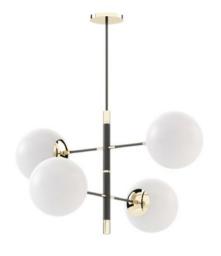

#### **Janis Chandelier**

Pictured Materials: Wrought Iron + Gilded Stainless Steel + White Glass;

Measurements: 1590 x 1100 x 1330 mm;

#### Janis Chandelier

Pictured Materials: Wrought Iron + Gilded Stainless Steel + White Glass;

Measurements: 1590 x 1100 x 1330 mm;