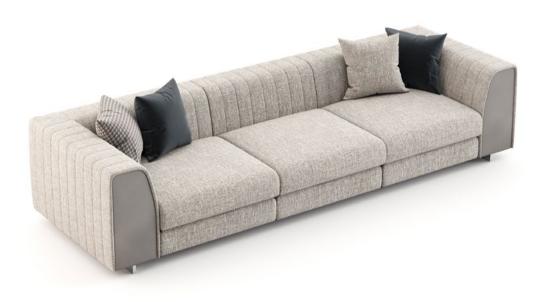

# Wellington Sofa

Pictured Materials: Xangai Fabric - Color: White + Smoked Oak + Brushed Gilded Stainless Steel;

Measurements: 3000 x 1020 x 720 mm;