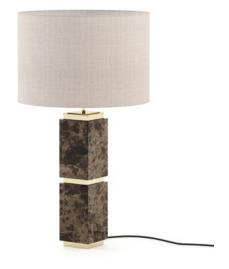

#### **Quentin Table Lamp**

Pictured Materials: Emperador Dark Marble + Gilded Stainless Steel;

Measurements: 450 x 800 mm;

#### Little Jack Table Lamp

Pictured Materials: Emperador Dark Marble + Gilded Stainless Steel;

Measurements: 180 x 180 x 270 mm;