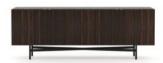

#### **Brown Sideboard**

Pictured Materials: Rosso Levanto Marble + Copper Stainless Steel + Black Ash;

Measurements: 2400 x 500 x 850 mm;