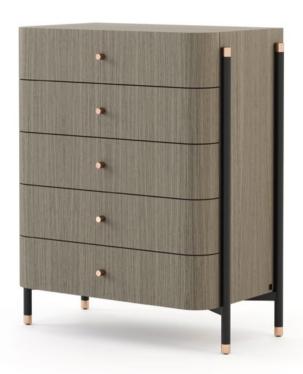

## **Lady Chest of Drawers**

Pictured Materials: Grey Stone Marble + Smoked Oak + Gilded Stainless Steel;

Measurements: 1800 x 500 x 900 mm;