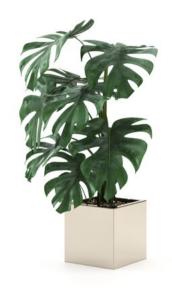

## **Poppy Flower Pot**

Pictured Materials: Matte Wengue;

Measurements: 400 x 400 x 1000 mm;