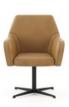

#### **Hector Armchair**

Pictured Materials: Calabria Fabric – Color: 4003 + Black Ash + Gilded Stainless Steel

Measurements: 840 x 765 x 900;