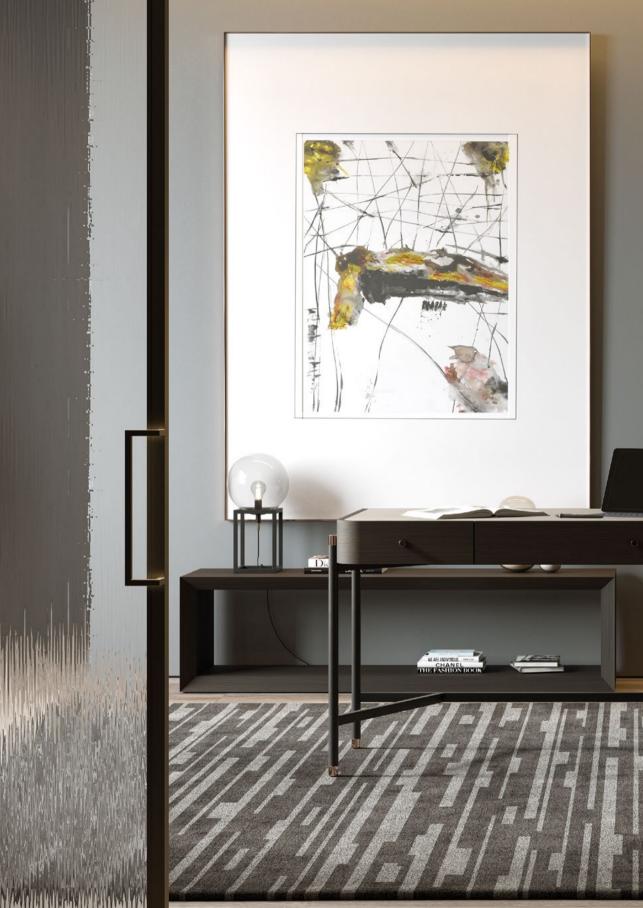

#### Rosie Desk

Pictured Materials: Seoul Fabric – Color: Clay + Matte Smoked Oak + Wrought Iron + Polished Copper Stainless Steel;

Measurements: 1862 x 700 x 780 mm;

# Jones Table Lamp

Pictured Materials: Wrought Iron + Gilded Stainless Steel + Glass:

Measurements: 250 x 250 x 480 mm;