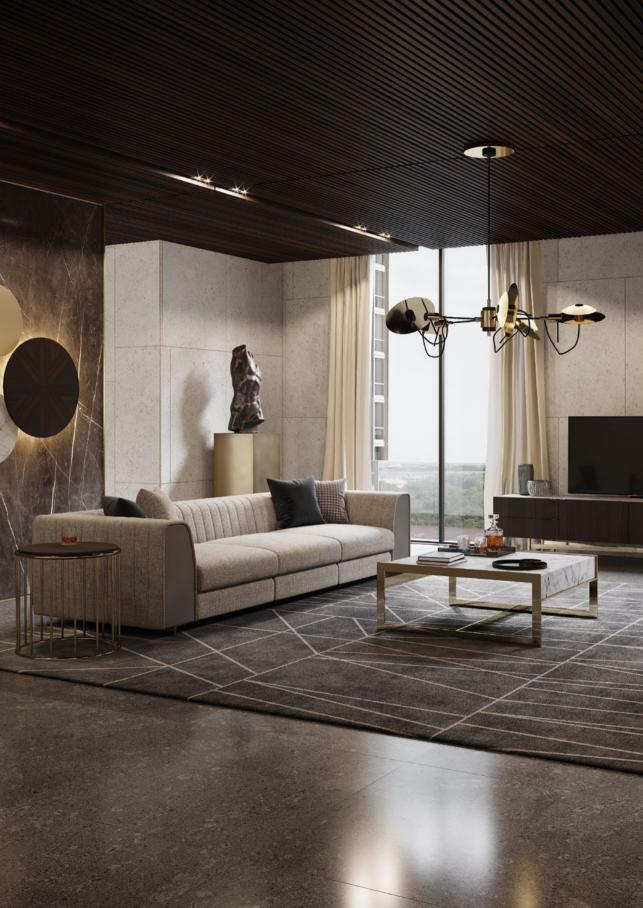

#### Harry Sofa

Pictured Materials: Malibu Fabric – Color: Silver Grey + Athens Fabric – Color: Ash + Siege Fabric – Color: Cobalt Blue;

Measurements: 3000 x 1020 x 660 mm;

#### Lewis Tv Base

Pictured Materials: Carrara Marble + Smoked Oak + Gilded Stainless Steel;

Measurements: 2400 x 520 x 550 mm;

#### **Marcel Table Lamp**

Matte Nero Marquina Marble + Polished Copper Stainless Steel + Glossy White Glass

Measurements: ø350 x 554 mm;