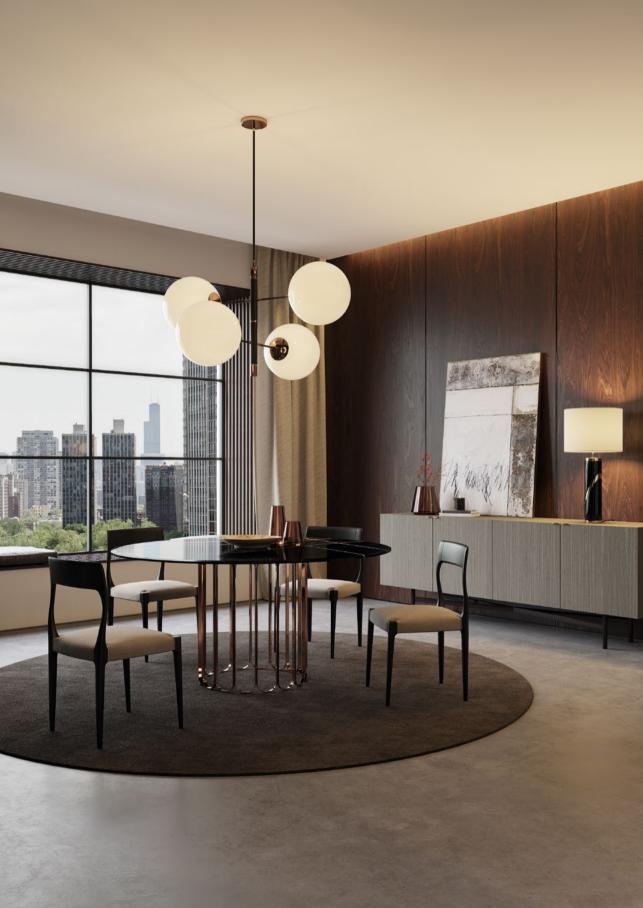

## **Ann Dining Table**

Pictured Materials: Black Ash + Copper Stainless Steel + Wrought Iron;

Measurements: 2600 x 1200 x 780 mm;

#### **Janis Chandelier**

Pictured Materials: Wrought Iron + Gilded Stainless Steel + White Glass;

Measurements: 1590 x 1100 x 1330 mm;

#### **Quentin Table Lamp**

Pictured Materials: Emperador Dark Marble + Gilded Stainless Steel;

Measurements: 450 x 800 mm;

#### Lewis Cupboard

Pictured Materials: Rosso Levanto Marble + Copper Stainless Steel + Black Ash;

Measurements: 1200 x 520 x 1400 mm;

## **Nelly Chair**

Pictured Materials: Moscow Fabric – Color: Bordeaux + Siege Fabric – Color: Linen + Black Lacquer;

Measurements: 560 x 590 x 850 mm;

#### **Brown Sideboard**

Pictured Materials: Rosso Levanto Marble + Copper Stainless Steel + Black Ash;

Measurements: 2400 x 500 x 850 mm;