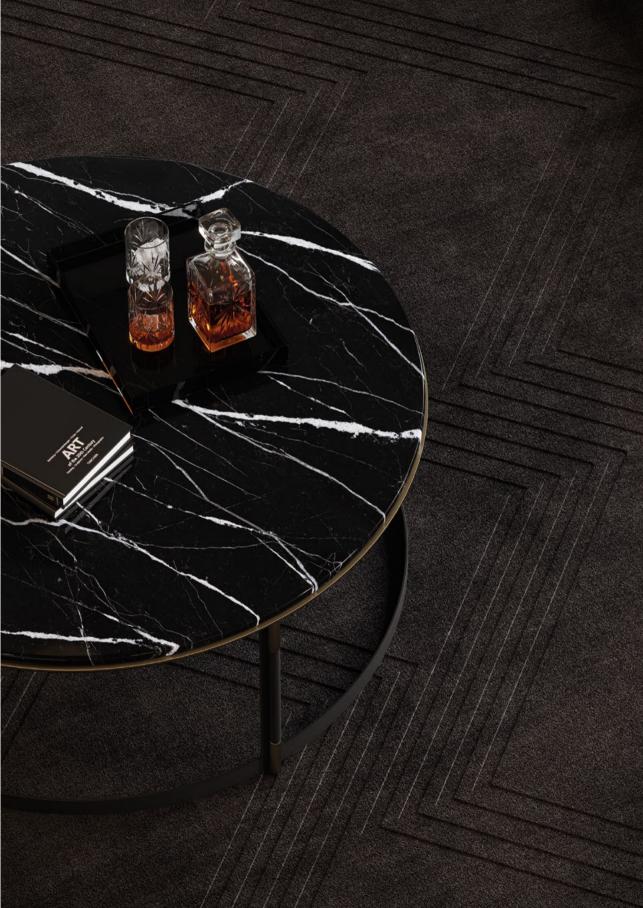

## **Anthony Coffee Table**

Pictured Materials: Carrara Marble + Gilded Stainless Steel;

Measurements: 1000 x 1000 x 400 mm;

#### Still Side Table

Pictured Materials: Emperador Dark Marble + Copper Stainless Steel;

Measurements: ø550 x 550 mm;