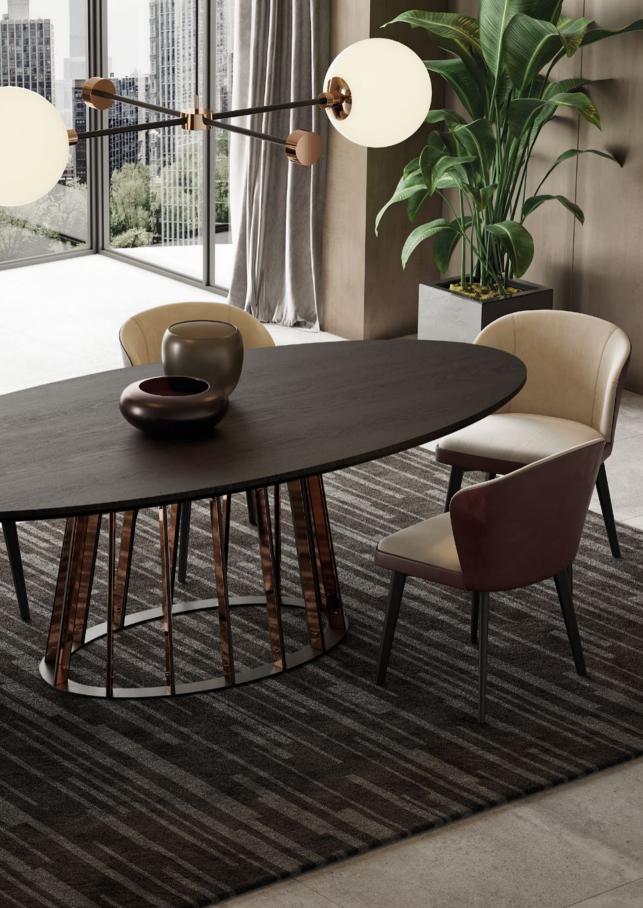

## **Ann Dining Table**

Pictured Materials: Black Ash + Copper Stainless Steel + Wrought Iron;

Measurements: 2600 x 1200 x 780 mm;

#### **Janis Chandelier**

Pictured Materials: Wrought Iron + Gilded Stainless Steel + White Glass;

Measurements: 1590 x 1100 x 1330 mm;

## **Nelly Chair**

Pictured Materials: Moscow Fabric – Color: Bordeaux + Siege Fabric – Color: Linen + Black Lacquer;

Measurements: 560 x 590 x 850 mm;