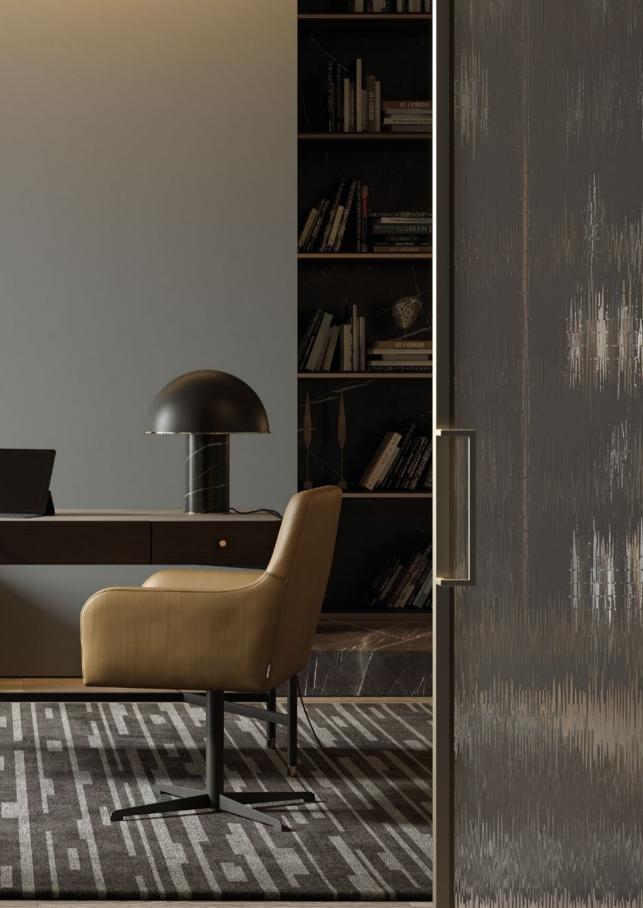

#### Rosie Desk

Pictured Materials: Seoul Fabric – Color: Clay + Matte Smoked Oak + Wrought Iron + Polished Copper Stainless Steel;

Measurements: 1862 x 700 x 780 mm;