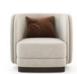

## **Nelly Armchair**

Pictured Materials: Calabria Fabric - Color: 4005 + Moscow Fabric - Color: Khaki + Black Ash;

Measurements: 825 x 830 x 759 mm;