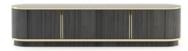

#### **Brown Sideboard**

Pictured Materials: Rosso Levanto Marble + Copper Stainless Steel + Black Ash;

Measurements: 2400 x 500 x 850 mm;