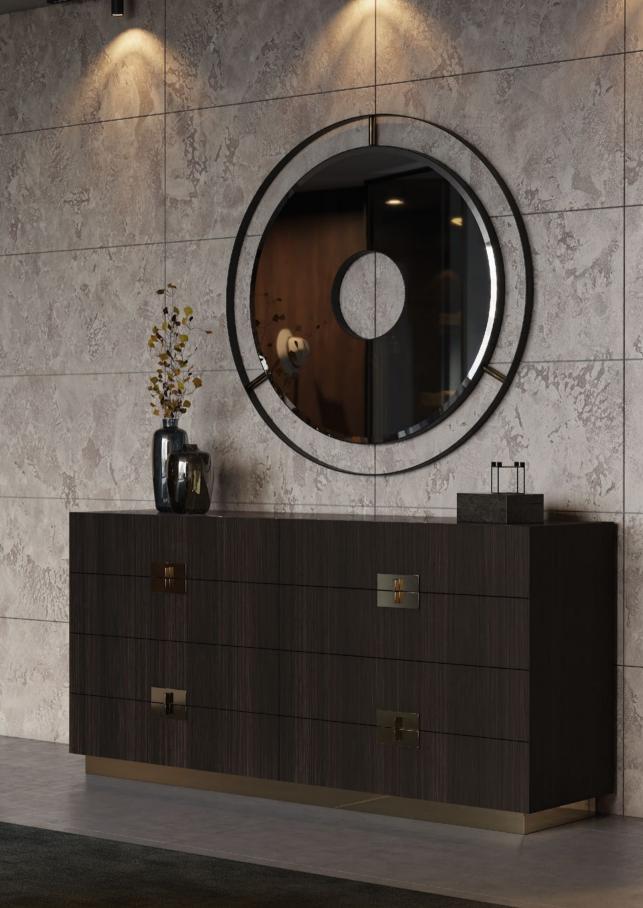

## Antroz Hall

#### Jill Console

Pictured Materials: Rosso Levanto Marble + Copper Stainless Steel + Matte Black Lacquer;

Measurements: 1800 x 400 x 850 mm;

#### Rosane Mirror

Pictured Materials: Emperador Dark Marble + Copper Stainless Steel + Gris Mirror;

Measurements: Ø1200 x 30 mm;

| The Dining Room | 05        |
|-----------------|-----------|
| The Living Room | 15        |
| The Bedroom     | 27        |
| The Hall        | 39        |
| The Office      | <b>47</b> |