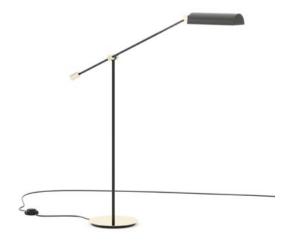

### Randolph Floor Lamp

Pictured Materials: Wrought Iron + Polished Gilded Stainless Steel;

Measurements: 1430 x 350 x 1200 mm;