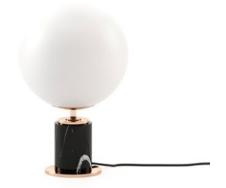

#### **Marcel Table Lamp**

Matte Nero Marquina Marble + Polished Copper Stainless Steel + Glossy White Glass

Measurements: ø350 x 554 mm;

### **Marcel Table Lamp**

Matte Nero Marquina Marble + Polished Copper Stainless Steel + Glossy White Glass

Measurements: ø350 x 554 mm;

### **Marcel Table Lamp**

Pictured Materials: Matte Nero Marquina Marble + Polished Copper Stainless Steel + Glossy White Glass

Measurements: ø530 x 554 mm;