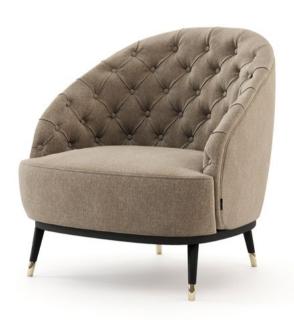

#### **Hector Armchair**

Pictured Materials: Calabria Fabric – Color: 4003 + Black Ash + Gilded Stainless Steel

Measurements: 840 x 765 x 900;