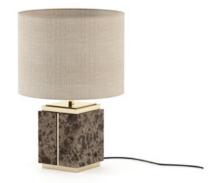

#### **Quentin Table Lamp**

Pictured Materials: Emperador Dark Marble + Gilded Stainless Steel;

Measurements: 450 x 800 mm;