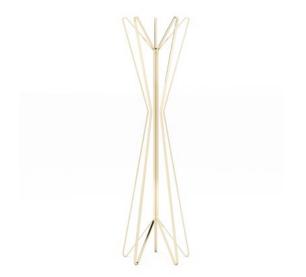

#### Wild Coat Hanger

Pictured Materials: Polished Gilded Stainless Steel;

Measurements: ø530 x 1800 mm;