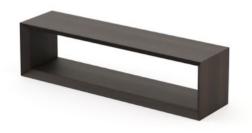

## Daisy Storage Unit

Pictured Materials: Matte Smoked Oak;

Measurements: 1700 x 420 x 450 mm;

# **Daisy Storage Unit**

Pictured Materials: Matte Smoked Oak;

Measurements: 1700 x 420 x 450 mm;