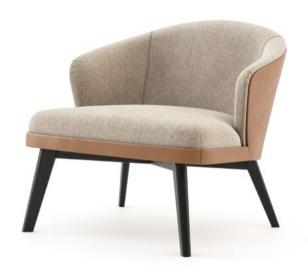

#### **Hector Armchair**

Pictured Materials: Calabria Fabric – Color: 4003 + Black Ash + Gilded Stainless Steel

Measurements: 840 x 765 x 900;