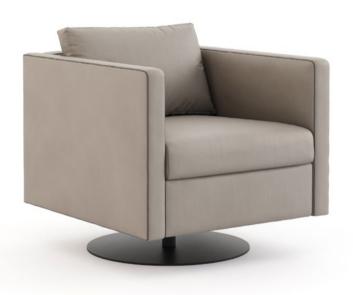

## **Nelly Armchair**

Pictured Materials: Calabria Fabric - Color: 4005 + Moscow Fabric - Color: Khaki + Black Ash;

Measurements: 825 x 830 x 759 mm;