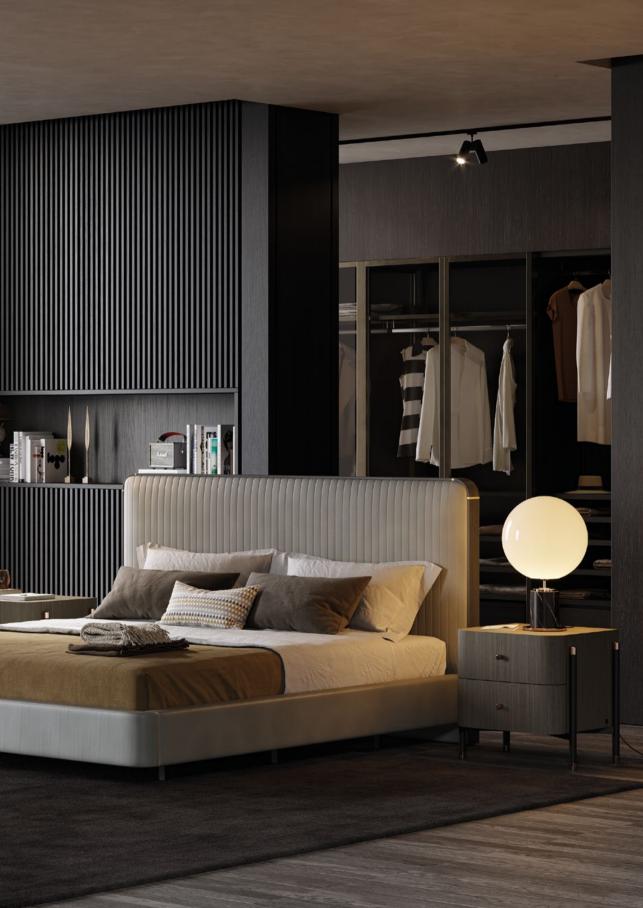

# Calora Bedroom

#### **Harry Bed**

Pictured Materials: Moscow Fabric – Color: Khaki + Moscow Fabric – Color: Sky + Wrought Iron;

Measurements: 2000 x 2320 x 1100 mm;