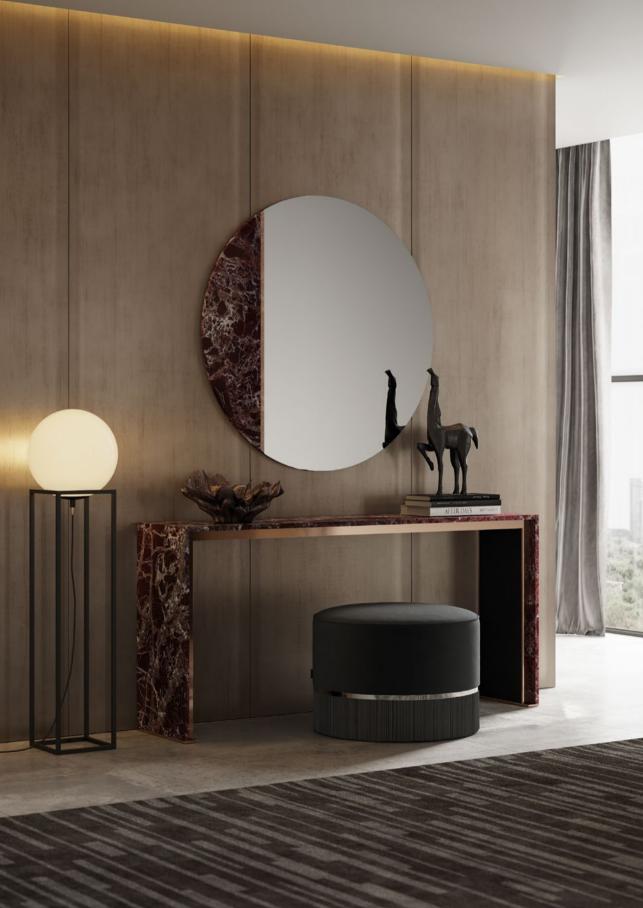

## Antroz Hall

#### Jill Console

Pictured Materials: Rosso Levanto Marble + Copper Stainless Steel + Matte Black Lacquer;

Measurements: 1800 x 400 x 850 mm;

## **Sully Pouf**

Pictured Materials: App Fabric - Color: 41 + Polished Stainless Steel;

Measurements: ø700 x 480 mm;

#### Rosane Mirror

Pictured Materials: Emperador Dark Marble + Copper Stainless Steel + Gris Mirror;

Measurements: Ø1200 x 30 mm;

| The Dining Room | 05        |
|-----------------|-----------|
| The Living Room | 15        |
| The Bedroom     | 27        |
| The Hall        | 39        |
| The Office      | <b>47</b> |