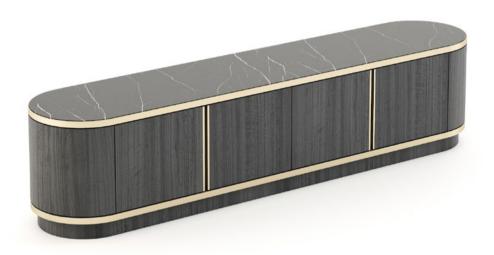

## Lewis Tv Base

Pictured Materials: Nero Marquina Marble + Smoked Eucalyptus + Wrought Iron + Gilded Stainless Steel

Measurements: 2400 x 520 x 550 mm;