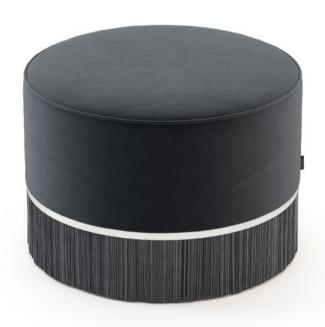

## **Sully Pouf**

Pictured Materials: App Fabric - Color: 41 + Polished Stainless Steel;

Measurements: ø700 x 480 mm;