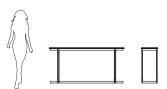

## **Ann Dining Table**

Pictured Materials: Black Ash + Copper Stainless Steel + Wrought Iron;

Measurements: 2600 x 1200 x 780 mm;

#### Lewis Cupboard

Pictured Materials: Rosso Levanto Marble + Copper Stainless Steel + Black Ash;

Measurements: 1200 x 520 x 1400 mm;