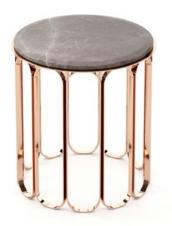

#### Still Side Table

Pictured Materials: Emperador Dark Marble + Copper Stainless Steel;

Measurements: ø550 x 550 mm;