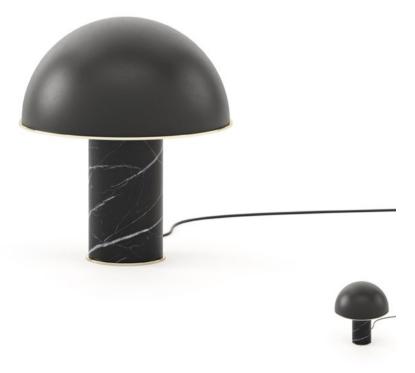

#### **Marcel Table Lamp**

Matte Nero Marquina Marble + Polished Copper Stainless Steel + Glossy White Glass

Measurements: ø350 x 554 mm;

### **Marcel Table Lamp**

Matte Nero Marquina Marble + Polished Copper Stainless Steel + Glossy White Glass

Measurements: ø350 x 554 mm;

### **Marcel Table Lamp**

Pictured Materials: Matte Nero Marquina Marble + Polished Copper Stainless Steel + Glossy White Glass

Measurements: ø530 x 554 mm;