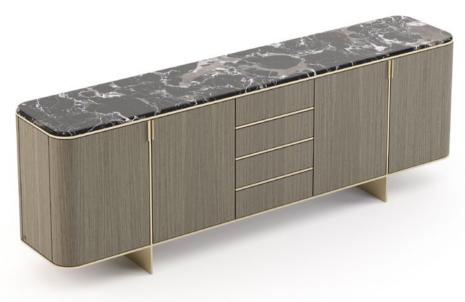

#### **Brown Sideboard**

Pictured Materials: Rosso Levanto Marble + Copper Stainless Steel + Black Ash;

Measurements: 2400 x 500 x 850 mm;