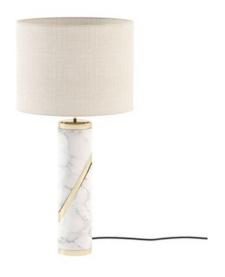

#### **Quentin Table Lamp**

Pictured Materials: Emperador Dark Marble + Gilded Stainless Steel;

Measurements: 450 x 800 mm;