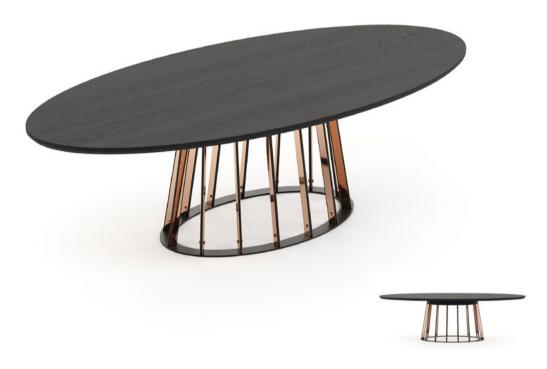

## **Ann Dining Table**

Pictured Materials: Black Ash + Copper Stainless Steel + Wrought Iron;

Measurements: 2600 x 1200 x 780 mm;