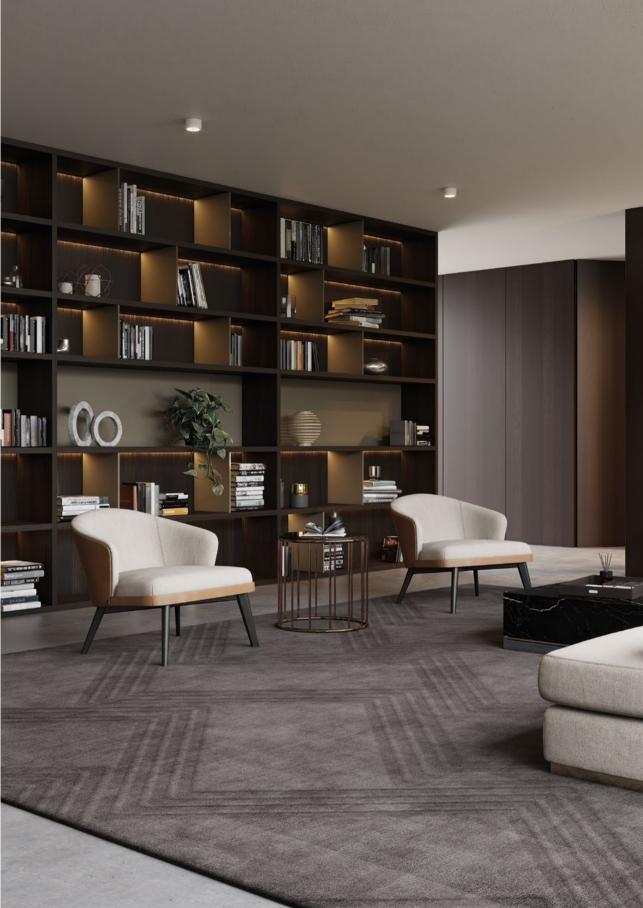

## **Nelly Armchair**

Pictured Materials: Calabria Fabric - Color: 4005 + Moscow Fabric - Color: Khaki + Black Ash;

Measurements: 825 x 830 x 759 mm;

#### Still Side Table

Pictured Materials: Emperador Dark Marble + Copper Stainless Steel;

Measurements: Ø550 x 550 mm;

#### Clea Coffee Table

Pictured Materials: Nero Marquina Marble + Grey Eucalyptus + Gilded Stainless Steel

Measurements: 1000 x 1000 x 300 mm;