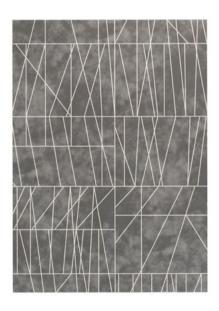

#### Wire Rug

Pictured Materials: LYO 196 + LYO 105;

Measurements: 3500 x 2500 mm;