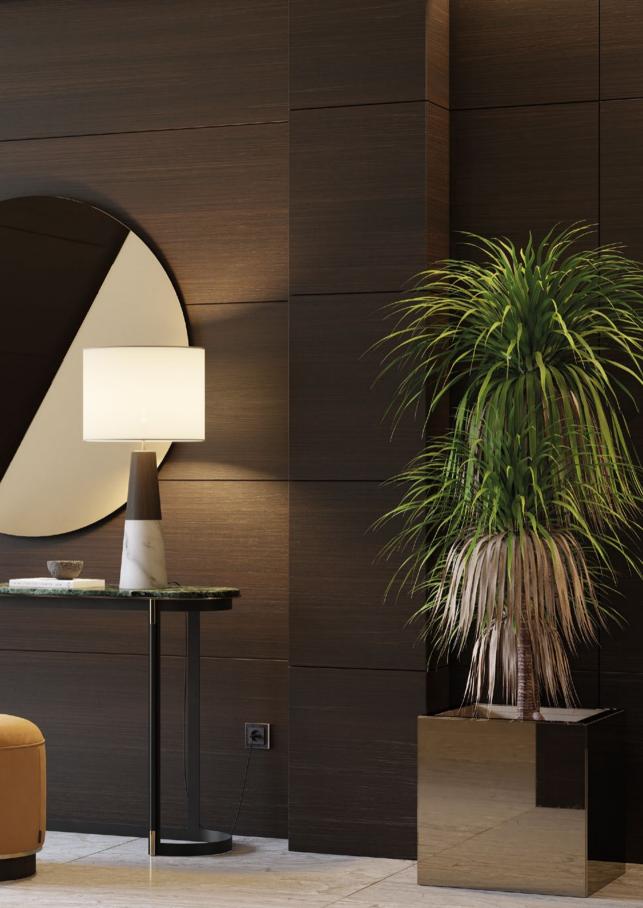

## Antroz Hall

#### Jill Console

Pictured Materials: Rosso Levanto Marble + Copper Stainless Steel + Matte Black Lacquer;

Measurements: 1800 x 400 x 850 mm;

## **Sully Pouf**

Pictured Materials: App Fabric - Color: 41 + Polished Stainless Steel;

Measurements: ø700 x 480 mm;

#### Rosane Mirror

Pictured Materials: Emperador Dark Marble + Copper Stainless Steel + Gris Mirror;

Measurements: Ø1200 x 30 mm;

| The Dining Room | 05        |
|-----------------|-----------|
| The Living Room | 15        |
| The Bedroom     | 27        |
| The Hall        | 39        |
| The Office      | <b>47</b> |