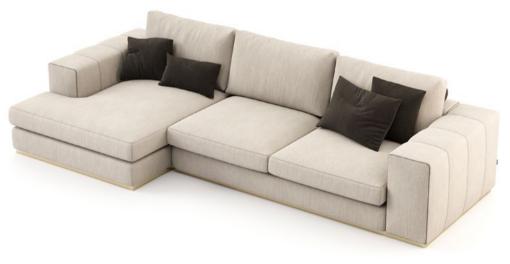

# Wellington Sofa

Pictured Materials: Xangai Fabric - Color: White + Smoked Oak + Brushed Gilded Stainless Steel;

Measurements: 3000 x 1020 x 720 mm;