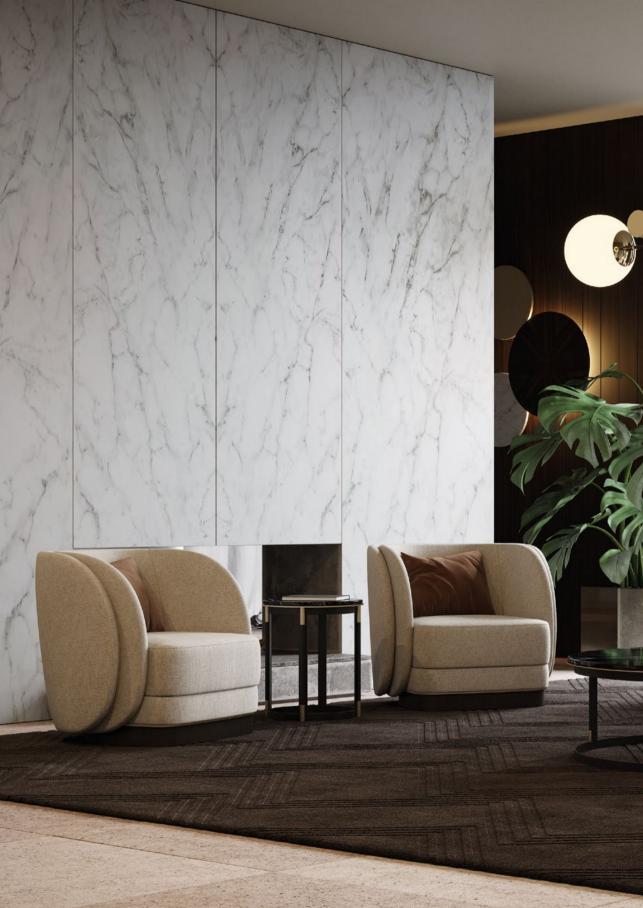

## **Nelly Armchair**

Pictured Materials: Calabria Fabric - Color: 4005 + Moscow Fabric - Color: Khaki + Black Ash;

Measurements: 825 x 830 x 759 mm;

#### Harold Armchair

Pictured Materials: Fabric Calabria - Color: 4003 + Matte Smoked Eucalyptus;

Measurements: 1100 x 850 x 700 mm;