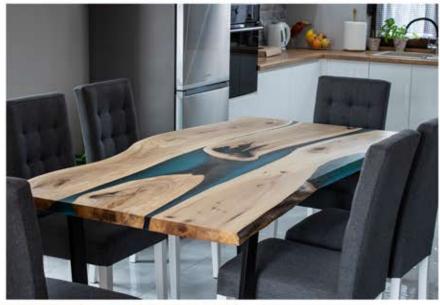

## GlassVirtuoso RIVER

The Glass Virtuoso tables from the river series are a product that was created on the basis of two solid boards connected in the middle, catched in one product.

table: 3500x900mm wood: elm thickness: 40mm finish: varnish mat edges: natural