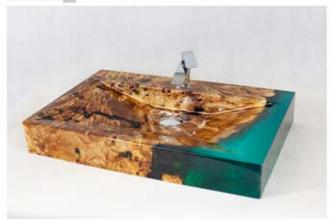

sink: 500x400mm finish: varnish glossy wood: poplar thickness: 100mm edges: straight

coffe table: 600mm wood: oak thickness: 40mm finish: varnish mat edges: natural

chair wood: oak finish: varnish mat thickness: 35mm edges: natural