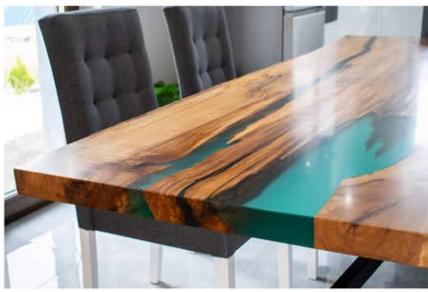

## GlassVirtuoso RIVER

The Glass Virtuoso tables from the river series are a product that was created on the basis of two solid boards connected in the middle, catched in one product.

table: 3500x900mm wood: elm thickness: 40mm finish: varnish mat edges: natural