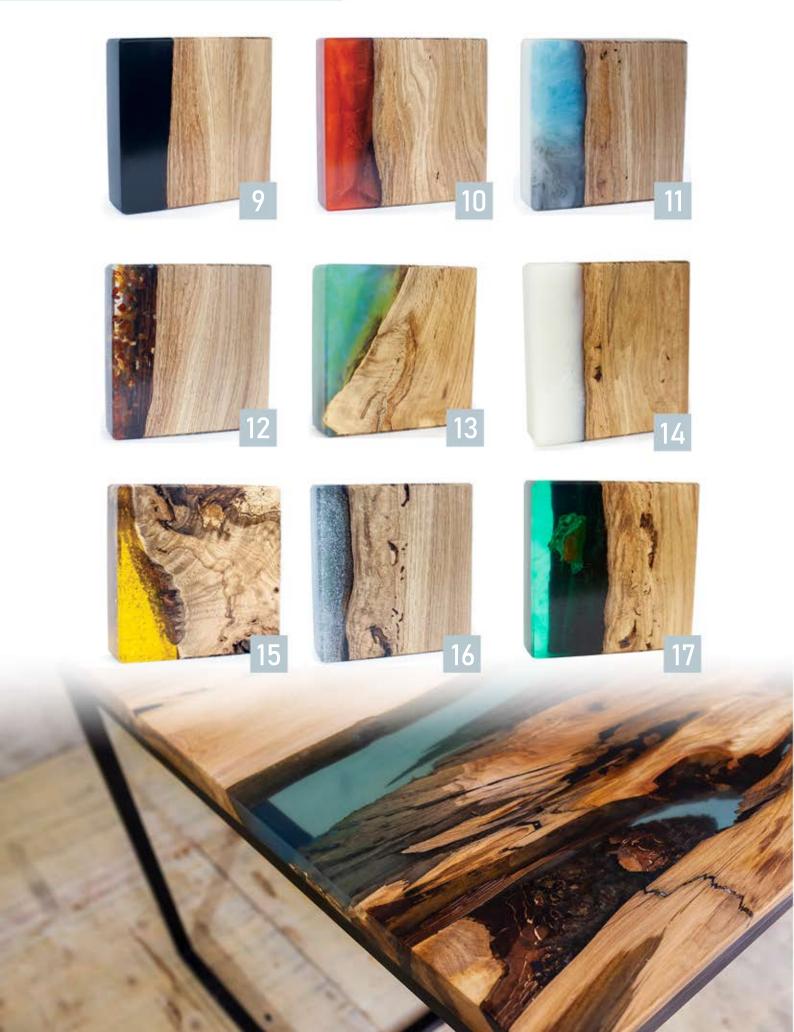

### Catalogue EPOXY 2019

## Catalogue EPOXY 2019

#### Catalogue EPOXY 2019

- 1. Bottle
- 2. Lagoon
- 3. Peridot
- 4. Ruby
- 5. Orange
- 6. Perlage
- 7. Grenade
- 8. Golden rose

- 9. Black
- 10. Radjaspel
- 11. Galaxy
- 12. Amber
- 13. Jadeit
- 14. White
- 15. Sunshine
- 16. Silver
- 17. Emerald