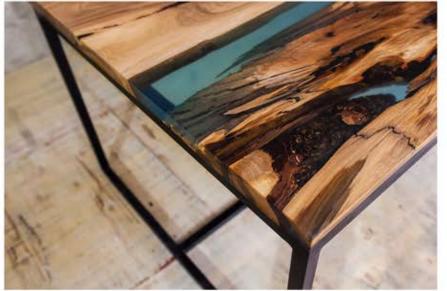

## GlassVirtuoso RIVER

The Glass Virtuoso tables from the river series are a product that was created on the basis of two solid boards connected in the middle, catched in one product.

table: 3500x900mm wood: elm thickness: 40mm finish: varnish mat edges: natural