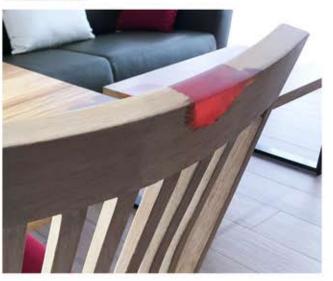

sink: 500x400mm finish: varnish glossy wood: poplar thickness: 100mm edges: straight

coffe table: 600mm wood: oak thickness: 40mm finish: varnish mat edges: natural

chair wood: oak finish: varnish mat thickness: 35mm edges: natural