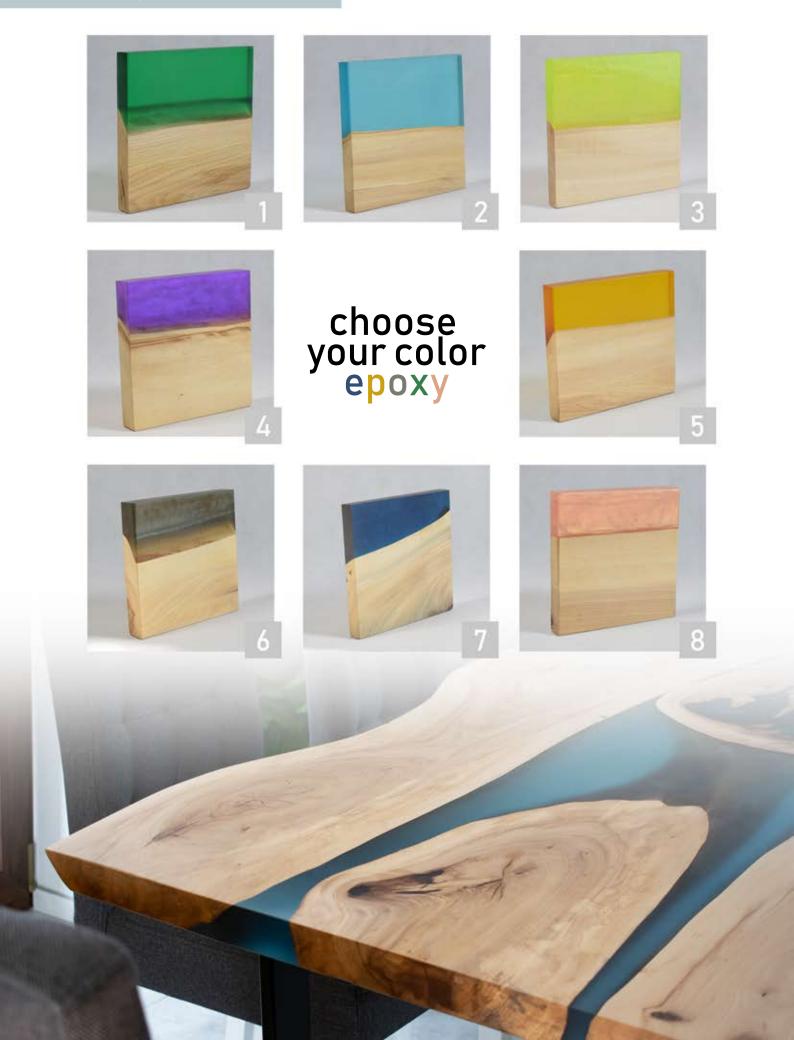

### Catalogue EPOXY 2019

## Catalogue EPOXY 2019

#### Catalogue EPOXY 2019

- 1. Bottle
- 2. Lagoon
- 3. Peridot
- 4. Ruby
- 5. Orange
- 6. Perlage
- 7. Grenade
- 8. Golden rose

- 9. Black
- 10. Radjaspel
- 11. Galaxy
- 12. Amber
- 13. Jadeit
- 14. White
- 15. Sunshine
- 16. Silver
- 17. Emerald