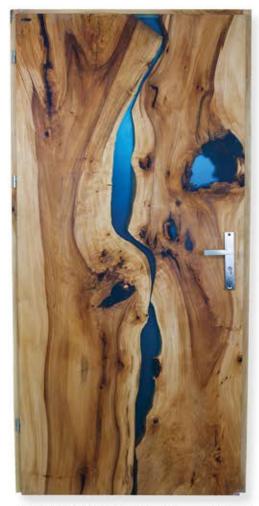

# Other **projects**

We are not limited to tables only, many other interesting products can be found in our projects.

door: 2080x900mm finish: varnish mat wood: elm

edges: straight

thickness: 40mm

coffe table: 800mm finish: varnish mat wood: oak edges: natural thickness: 40mm