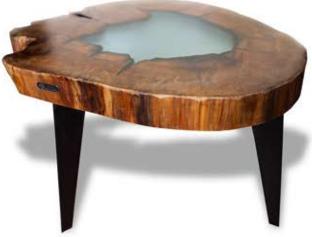

# Other **projects**

We are not limited to tables only, many other interesting products can be found in our projects.

door: 2080x900mm finish: varnish mat wood: elm

edges: straight

thickness: 40mm

coffe table: 800mm finish: varnish mat wood: oak edges: natural thickness: 40mm

sink: 500x400mm finish: varnish glossy wood: poplar thickness: 100mm edges: straight

coffe table: 600mm wood: oak thickness: 40mm finish: varnish mat edges: natural

chair wood: oak finish: varnish mat thickness: 35mm edges: natural