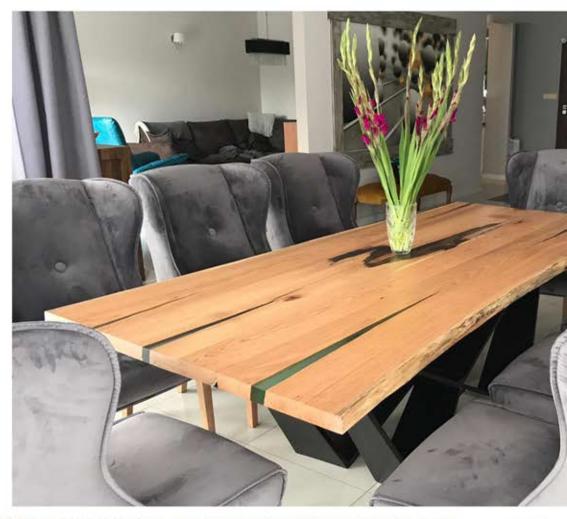

## GlassVirtuoso COMBINED

The Glass Virtuoso tables from the combined series are a product that was created on the basis of several original boards combined into one product.

table: 2200x900mm wood: elm thickness: 40mm

finish: varnish semi gloss

edges: natural

table: 2200x1000mm

wood: elm thickness: 40mm finish: varnish mat edges: natural

table: 2400x900mm

wood: elm thickness: 40mm

finish: varnish semi gloss

edges: natural