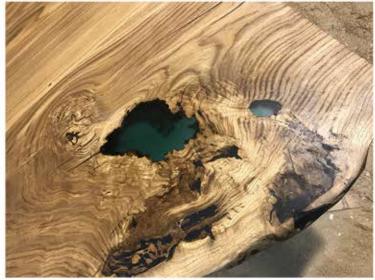

## GlassVirtuoso ISLAND

Glass Virtuoso tables from the ISLAND series are a product created from one piece of wood all around with resin