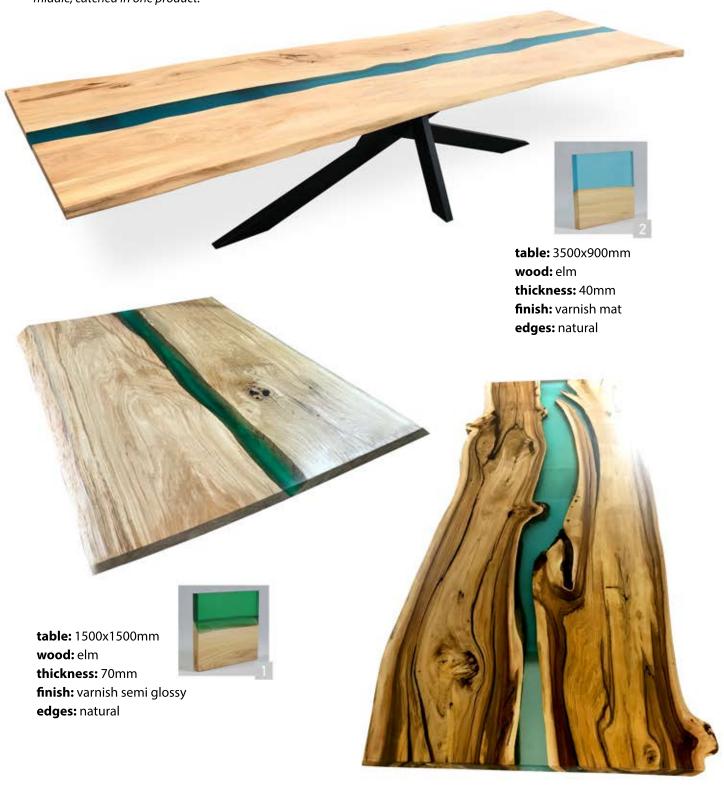

## GlassVirtuoso RIVER

The Glass Virtuoso tables from the river series are a product that was created on the basis of two solid boards connected in the middle, catched in one product.

table: 3500x900mm wood: elm thickness: 40mm finish: varnish mat edges: natural