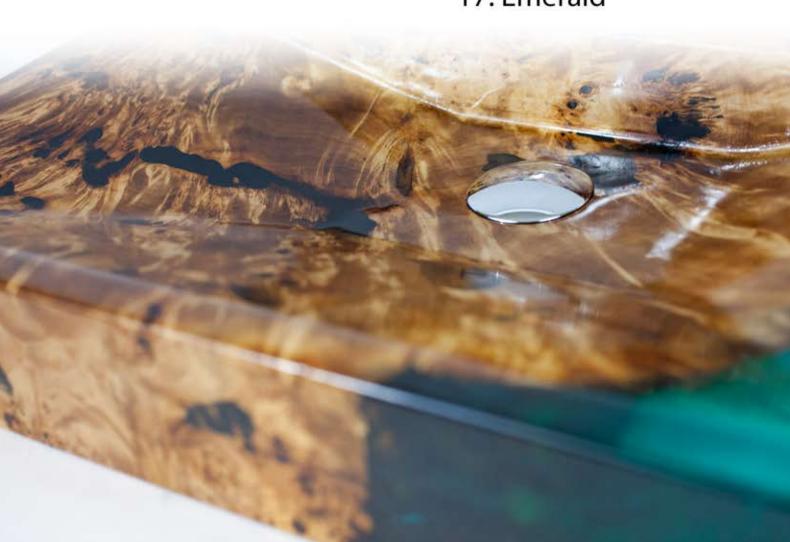

#### Catalogue EPOXY 2019

- 1. Bottle
- 2. Lagoon
- 3. Peridot
- 4. Ruby
- 5. Orange
- 6. Perlage
- 7. Grenade
- 8. Golden rose

- 9. Black
- 10. Radjaspel
- 11. Galaxy
- 12. Amber
- 13. Jadeit
- 14. White
- 15. Sunshine
- 16. Silver
- 17. Emerald