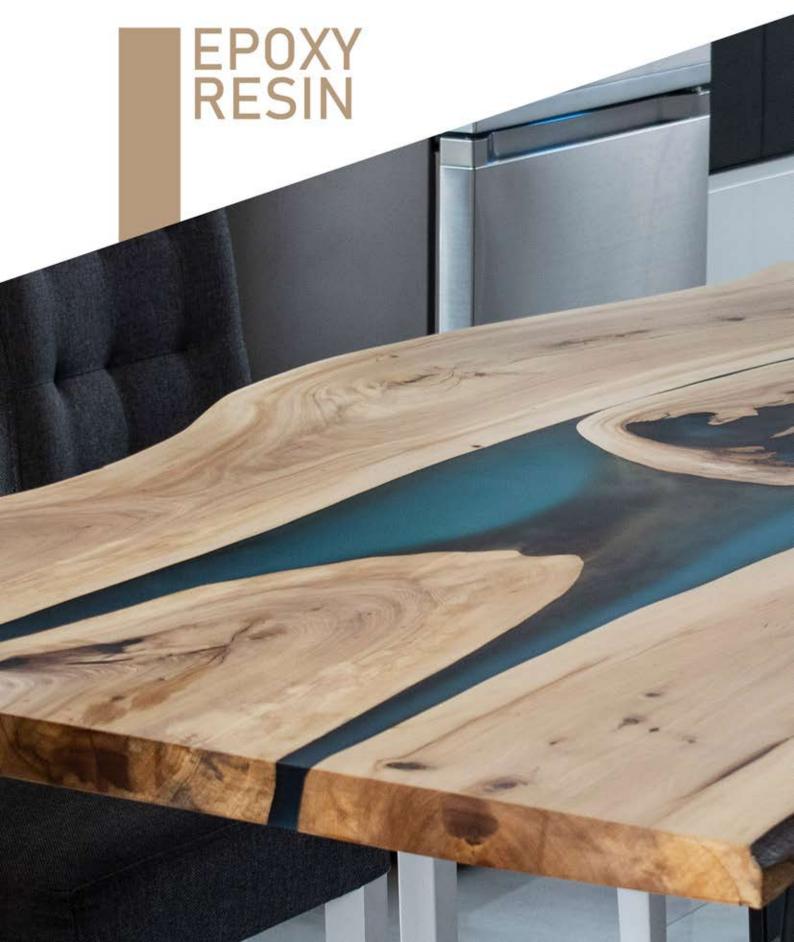

## GlassVirtuoso RIVER

The Glass Virtuoso tables from the river series are a product that was created on the basis of two solid boards connected in the middle, catched in one product.

table: 3500x900mm wood: elm thickness: 40mm finish: varnish mat edges: natural