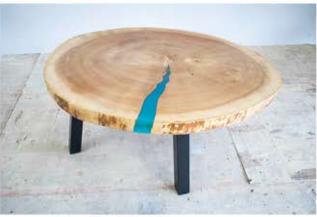

# Other **projects**

We are not limited to tables only, many other interesting products can be found in our projects.

door: 2080x900mm finish: varnish mat wood: elm

edges: straight

thickness: 40mm

coffe table: 800mm finish: varnish mat wood: oak edges: natural thickness: 40mm

sink: 500x400mm finish: varnish glossy wood: poplar thickness: 100mm edges: straight

coffe table: 600mm wood: oak thickness: 40mm finish: varnish mat edges: natural

chair wood: oak finish: varnish mat thickness: 35mm edges: natural