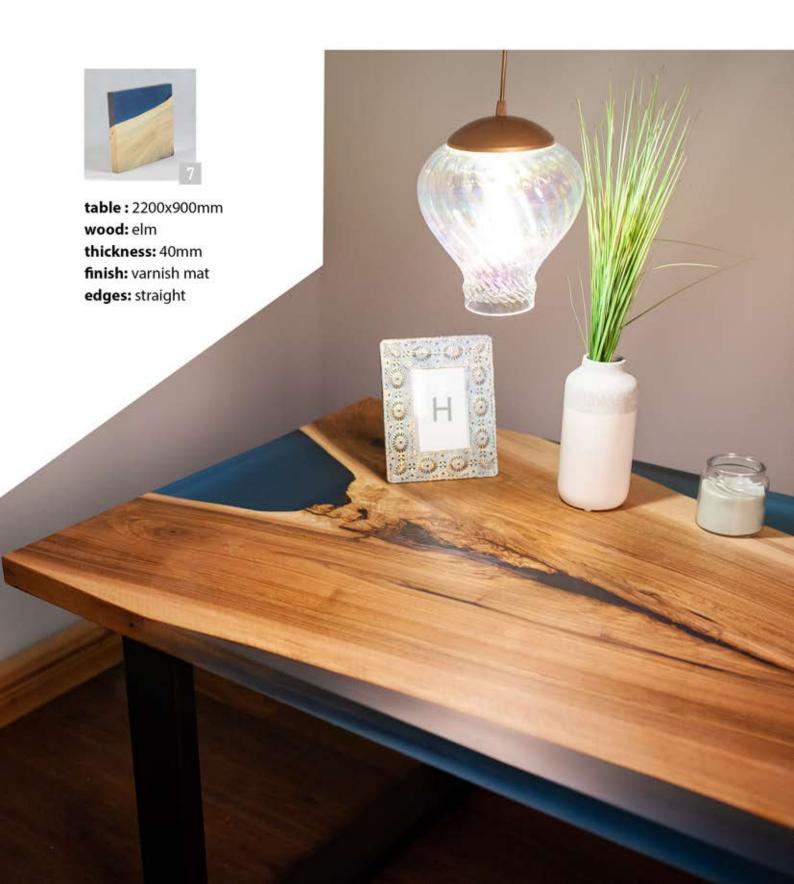

## GlassVirtuoso RIVER

The Glass Virtuoso tables from the river series are a product that was created on the basis of two solid boards connected in the middle, catched in one product.

table: 3500x900mm wood: elm thickness: 40mm finish: varnish mat edges: natural