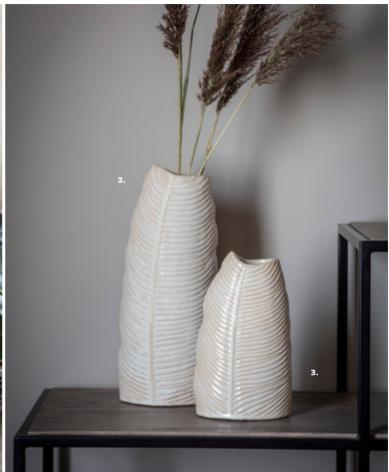

Our collection of bohemian inspired vases featuring intricate patterns in a variety of natural finishes. The Jericho vases, available in 3 sizes each feature a two tone finish with hand applied white detailing, the perfect addition to any traveller inspired interior.

1: Jericho Vase Russet & White Medium
(2pk), 5011745889442. Overall W195 D195 H240mm.
Materials include terracotta. 2: Clanfield Vase Russet & White (2pk), 5011745894446. Overall W225 D225 H340mm.
Materials include terracotta. 3: Jericho Vase Russet & White Large (2pk), 5011745894385. Overall W230 D230 H305mm. Materials include terracotta.