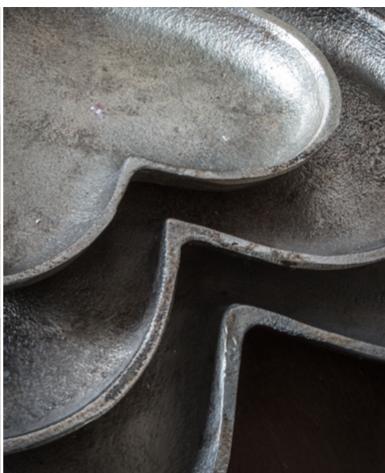

These pretty heart shaped dishes look great on any surface such as dressing tables, console tables and sideboards. They are perfect for displaying jewellery and keepsakes. Available in 3 stackable sizes in a distressed silver finish.

- **1:** Carrigan Heart Dish Large, 5055999<u>250580.</u> Overall W35 D350 H30mm. Materials include aluminium.
- 2: Carrigan Heart Dish Medium, 5055999250573.
  Overall W240 D250 H30mm. Materials include aluminium.
  3: Carrigan Heart Dish
  Small, 5055999250566. Overall W160 D160 H25mm.
  Materials include aluminium.
- **4 :** Labant Bowl Silver, 5055999<u>250535.</u> Overall W270 D270 H80mm. Materials include aluminium.
- **5**: Karlin Silver Boat Dish, 5055999<u>250450</u>. Overall W275 D160 H55mm. Materials include aluminium.
- **6:** Moravia Silver Tray, 5055999250436. Overall W520 D210 H25mm. Materials include aluminium. **7:** Motitz Mirrored Tray, 5055999250719. Overall W410 D290 H40mm. Materials include glass and iron. **8:** Opava Vase Copper/Bronze, 5055999250467. Overall W160 D160 H490mm. Materials include aluminium.
- 9: Lesky Round Dish Copper/Bronze, 5055999250481.