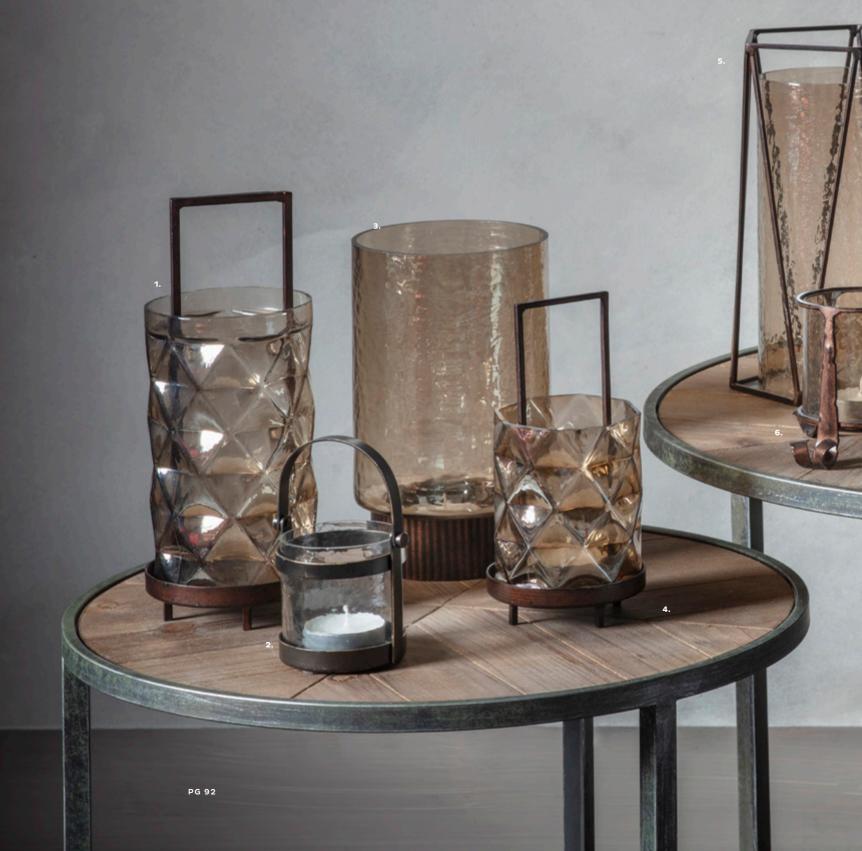

Available in two colours, gold and silver, these hurricane shaped candle holders features a unique shaped aluminium frame with clear centre glass.

1: Luken Brown Lustre Lantern Copper, 5055999250672. Overall W125 D125 H320mm. Materials include glass and iron.

2: Odra Lantern Bronze, 5055999250726. Overall W110 D95 H100mm. Materials include glass and iron.

3: Ostrov Brown Lustre Lantern Copper, 5055999250702. Overall W155 D155 H255mm. Materials include glass and iron.

4: Luken Brown Lustre Lantern Copper, 5055999250689. Overall W115 D115 H240mm. Materials include glass and iron.

5: Giotto Brown Lustre Lantern Copper, 5055999250894. Overall W145 D155 H290mm. Materials include glass and iron.

6: Lyric Brown Lustre Lantern Copper Small, 5055999250771. Overall W150 D150 H120mm. Materials include glass and iron.

7: Oscava Clear Lantern, 5055999250733. Overall W190 D160 H260mm. Materials include glass and iron.

8: Giotto Brown Lustre Lantern Copper, 5055999250887. Overall W155 D155 H185mm. Materials include glass and iron.

9: Lyric Brown Lustre Lantern Copper Large, 5055999250788. Overall W190 D190 H300mm. Materials include glass and iron.