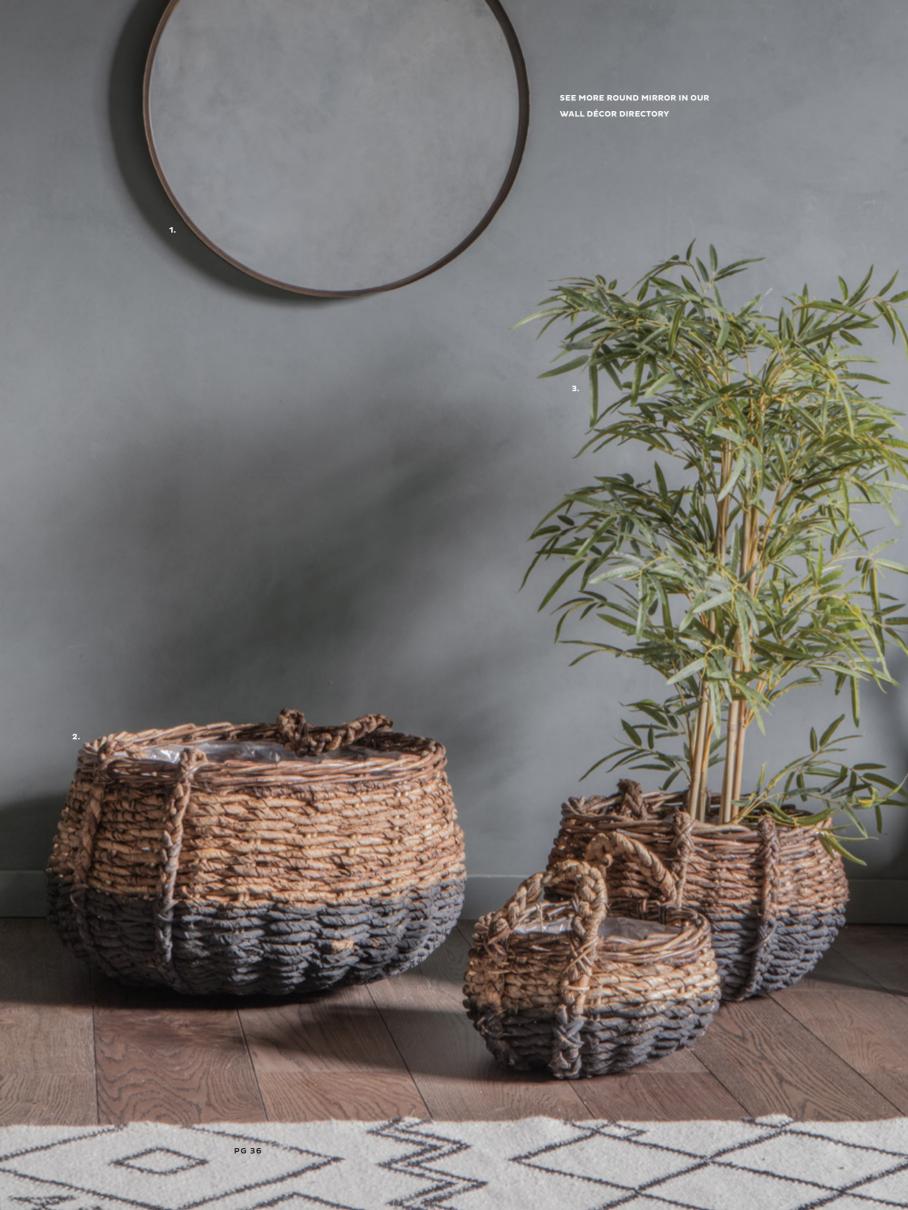

A selection of our larger storage solutions, these baskets are ideal for storing a wide variety of objections including faux plants, logs and blankets. Our Ramon baskets set of 3 woven baskets are available in both a unique black and natural finish or a unique white and natural finish, each are great for both decorative or practical use.

1: Faux Cactus Medium (2pk), 5055999222433.

Overall W125 D125 H435mm. Materials include plastic and resin. 2: Ramon Set of 3 Baskets Black and Natural, 5055999253413. Overall W570 D570 H560mm. Materials include plastic and rattan. 3: Orinoco Bamboo Basket Set of 2, 5055999253383. Overall W470 D470 H360mm. Materials include bamboo and rattan. 4: Kenda Lounger, 5055999253291. Overall W700 D760 H900mm. Materials include iron, metal and rattan. 5: Greystoke Mirror, 5055299468715. Overall W840 D50 H840mm. Materials include metal and glass. 6: Faux Banana Palm, 5055999252751. Overall W210 D210 H1700mm. Materials include bamboo, cement and plastic.

#### PRACTICAL HANDLES

1: Greystoke Mirror, 5055299468715. Overall W840 D50 H840mm. Materials include metal and glass. 2: Elorza Set of 3 Baskets Black and Natural, 5055999253437. Overall W460 D460 H250mm. Materials include plastic and rattan. 3: Faux Bamboo Grass, 5055999252768. Overall W170 D170 H1200mm. Materials include bamboo, cement and plastic. 4: Carrera Basket Natural Rattan Set of 3, 5011745875742. Overall W400 D400 H500mm. Materials include rattan. 5: Dorado Log Basket, 5055999253376. Overall W450 D350 H300mm. Materials include rattan.

Our selection of metal storage baskets are an excellent modern storage solution.

The Lonnie set of 2 features a straight, sturdy wire frame with practical handles whilst the set of 3 Dixon baskets has a more handmade appearance with intricate wire weave, finished in a copper effect.