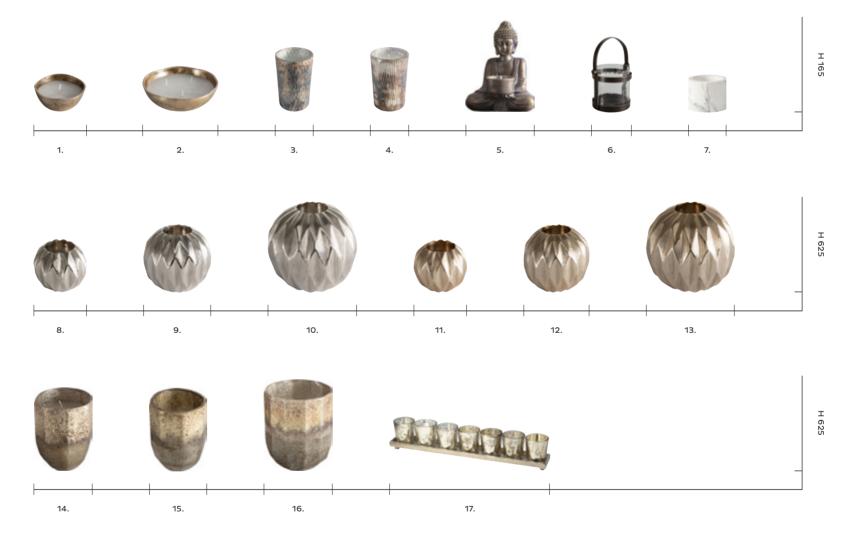

12: Douglas Coffee Table (Nest of 2), 505599928350. Overall W420 D420 H610mm. Materials include iron and mdf.

Beautifully hand carved glass votive and candle collection the Ross is finished with a textured crackle-glaze and distinctive antique gold to grey ombre effect.

1: Perlsberg Candle Holder Gold, 5055999250757. Overall W160
D160 H155mm. Materials include iron. 2: Perlsberg Candle Holder
Gold, 5055999250740. Overall W160 D160 H230mm. Materials
include iron. 3: Orion Cage Lantern Gold, 5055999250764.
Overall W220 D220 H310mm. Materials include glass and iron.
4: Casa Lantern Antique Gold, 5011745848043. Overall W145 D145
H250mm. Materials include glass and metal. 5: Piper Brown
Lustre Lantern Set Copper, 5055999250870. Overall W410 D410
H145mm. Materials include glass and iron. 6: Dalston Nest
of 2, 5056315930278. Overall W650 D450 H500mm. Materials
include metal and wood. 7: Ross Votive, 5055999250627.
Overall W140 D140 H160mm. Materials include glass. 8: Ross
Votive, 5055999250603. Overall W90 D90 H110mm. Materials
include glass. 9: Ross Candle, 5055999250610. Overall W90 D90
H110mm. Materials include glass and wax.

### Candle Holders

Our complete range of Candles & Candle holders, in a variety of shapes and sizes.

The perfect addition to any interior including lanterns and glassware.

1: Ashlee Hurricane Vase Gold (2pk), 5011745890554. Overall W190 D190 H200mm. Materials include aluminium and glass. 2: Ashlee Hurricane Vase Silver (2pk), 5011745890547. Overall W190 D190 H200mm. Materials include aluminium. 3: Campden Metal Lantern Bronze Small (2pk), 5011745891476. Overall W190 D190 H355mm. Materials include iron and glass. 4: Campden Metal Lantern Bronze Large, 5011745891483. Overall W190 D190 H500mm. Materials include iron and glass. 5: Casa Lantern Antique Gold, 5011745848043. Overall W145 D145 H250mm. Materials include glass and metal. 6: Casa Lantern Antique Gold, 5011745848067. Overall W185 D185 H320mm. Materials include glass and metal. 7: Casa Lantern Antique Gold, 5011745848081. Overall W230 D230 H400mm. Materials include glass and metal. 8: Cosmic Lantern Metal & Bronze Glass, 5011745872574. Overall W350 D350 H240mm. Materials include glass and metal. 9: Cosmic Lantern Metal & Bronze Glass, 5011745872581. Overall W455 D455 H320mm. Materials include glass and metal. 10: Orion Cage Lantern Gold, 5055999250764. Overall W220 D220 H310mm. Materials include glass and iron. 11: Perlsberg Candle Holder Gold, 5055999250740. Overall W160 D160 H230mm. Materials include iron. 12: Perlsberg Candle Holder Gold, 5055999250757. Overall W160 D160 H155mm. Materials include iron. 13: Piper Brown Lustre Lantern Set Copper, 5055999250870. Overall W410 D410 H145mm. Materials include glass and iron.

### Candle Holders

Our complete range of Candles & Candle holders, in a variety of shapes and sizes.

The perfect addition to any interior including lanterns and glassware.

1: Handler Glass Candleholder Medium, 5016087895724. Overall W120 D120 H295mm. Materials include glass. 2: Handler Glass Candleholder Large, 5016087895731. Overall W120 D120 H360mm. Materials include glass. 3: Giotto Brown Lustre Lantern Copper, 5055999250887. Overall W155 D155 H185mm. Materials include glass and iron. 4: Giotto Brown Lustre Lantern Copper, 5055999250894. Overall W145 D155 H290mm. Materials include glass and iron. 5: Lyric Brown Lustre Lantern Copper Small, 5055999250771. Overall W150 D150 H120mm. Materials include glass and iron. 6: Lyric Brown Lustre Lantern Copper Large, 5055999250788. Overall W190 D190 H300mm. Materials include glass and iron. 7: Luken Brown Lustre Lantern Copper, 5055999250689. Overall W115 D115 H240mm. Materials include glass and iron. 8: Luken Brown Lustre Lantern Copper, 5055999250672. Overall W125 D125 H320mm. Materials include glass and iron. 9: Oscava Clear Lantern, 5055999250733. Overall W190 D160 H260mm. Materials include glass and iron. 10: Ostrov Brown Lustre Lantern Copper, 5055999250702. Overall W155 D155 H255mm. Materials include glass and iron. 11: Halstead Hurricane Lamp Candleholder, 5016087895434. Overall W225 D225 H250mm. Materials include glass and metal. 12: Mirror Mosaic Tealight Holder Silver Large (4pk), 5011745891049. Overall W120 D120 H170mm. Materials include glass. 13: Mirror Mosaic Tealight Holder Silver Small (2pk), 5011745891056. Overall W170 D170 H200mm. Materials include glass. 14: Odette Round Tall Candle Holder Small, 5055999250153. Overall W150 D150 H210mm. Materials include aluminium. 15: Odette Round Tall Candle Holder Large, 5055999250160. Overall W150 D150 H310mm. Materials include aluminium.

### Candle Holders

Our complete range of Candles & Candle holders, in a variety of shapes and sizes.

The perfect addition to any interior including lanterns and glassware.

1: Dollana Round Candle Gold, 5055999250511. Overall W200 D200 H60mm. Materials include metal. 2: Dollana Round Candle Gold, 5055999250528. Overall W110 D110 H50mm. Materials include metal. 3: Forbes Votive, 5055999250634. Overall W60 D60 H85mm. Materials include glass. 4: Forbes Candle, 5055999250641. Overall W60 D60 H85mm. Materials include glass. 5: Khumen Buddha Tealight Holder (2pk), 5055999253949. Overall W140 D110 H160mm. Materials include resin. 6: Odra Lantern Bronze, 5055999250726. Overall W110 D95 H100mm. Materials include glass and iron. 7: Rivoli T-Light Holder (12pk), 505599922303. Overall W65 D65 H50mm. Materials include ceramic. 8: Kingsley Diamond Ball Tealight Holder Silver Small, 5055999250078. Overall W70 D70 H70mm. Materials include resin. 9: Kingsley Diamond Ball Tealight Holder Silver Medium, 5055999250085. Overall W90 D90 H90mm. Materials include resin. 10: Kingsley Diamond Ball Tealight Holder Silver Large, 5055999250092. Overall W120 D120 H120mm. Materials include resin. 11: Kingsley Diamond Ball Tealight Holder Gold Small, 5055999250047. Overall W70 D70 H70mm. Materials include resin. 12: Kingsley Diamond Ball Tealight Holder Gold Medium, 5055999250054. Overall W90 D90 H90mm. Materials include resin. 13: Kingsley Diamond Ball Tealight Holder Gold Large, 5055999250061. Overall W120 D120 H120mm. Materials include resin. 14: Ross Candle, 5055999250610. Overall W90 D90 H110mm. Materials include glass and wax. 15: Ross Votive, 5055999250603. Overall W140 D140 H160mm. Materials include glass. 16: Ross Votive, 5055999250627. Overall W140 D140 H160mm. Materials include aluminium. Materials include aluminium and glass. 18: Blatna Silver Round Cake Stand 4 Tier, 5055999250443. Overall W540 D540 H1210mm. Materials include aluminium.