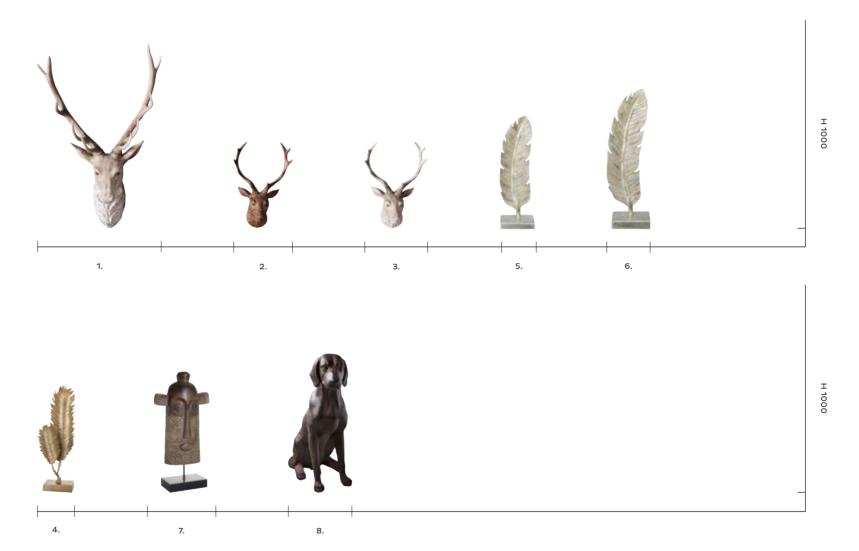

1: Albert Primate Statue, 5055999240703. Overall W330 D280 H310mm. Materials include resin. 2: Woodland Deer With Frosty Sprig Antlers, 5055999240734. Overall W340 D180 H510mm. Materials include plastic and resin. 3: Knowle Stags (2pk), 5055999209618. Overall W150 D140 H360mm. Materials include resin. 4: Brodie Woodland Deer, 5055999240802. Overall W320 D100 H305mm. Materials include resin. 5: Barbary Partridge Figure, 5055999209649. Overall W300 D90 H220mm. Materials include resin. 6: Bayan Elephant Trio, 5055999253802. Overall W200 D190 H175mm. Materials include resin. 7: Gobi Statue, 5055999253833. Overall W150 D150 H310mm. Materials include resin. 9: Mandal Elephant Statue, 5055999253888. Overall W420 D210 H310mm. Materials include resin.

1: Oliver Peacock Figure, 5055999209656. Overall W500 D190 H480mm. Materials include resin. 2: Orion Standing Bear Figure, 5055999209625. Overall W140 D180 H490mm. Materials include resin. 3: Tamir Antique Horse Statue, 5055999253871. Overall W450 D130 H410mm. Materials include resin. 4: Myan Standing Figures Duo, 5055999253901. Overall W170 D90 H310mm. Materials include resin. 5: Myan Standing Figures Quad, 5055999253918. Overall W270 D80 H310mm. Materials include resin. 6: Birch Leaf Grey Weathered, 5055999209564. Overall W320 D85 H410mm. Materials include resin. 7: Orion Crouching Bear Figure, 5055999209632. Overall W270 D180 H260mm. Materials include resin. 8: Sween Set of 3 Woodland Birds, 5055999240819. Overall W50 D100 H110mm. Materials include resin. 9: Acorn Grey Weathered, 5055999209601. Overall W300 D180 H180mm. Materials include resin. 10: Pinecone Grey Weathered, 5055999209595. Overall W220 D150 H150mm. Materials include resin. 11: Woodland Apple (2pk), 5055999228145. Overall W100 D100 H100mm. Materials include resin. 12: Woodland Pear (2pk), 5055999228152. Overall W95 D95 H180mm. Materials include resin.

1: Archie Stag Head, 5055999228091. Overall W590 D400 H980mm. Materials include resin. 2: Ambrose Stag Head Bronze, 5055999228107. Overall W290 D180 H460mm. Materials include resin. 3: Ambrose Stag Head Weathered, 5055999228114. Overall W290 D180 H460mm. Materials include resin. 4: Feather Duo Sculpture Gold, 5011745890707. Overall W230 D140 H570mm. Materials include aluminium. 5: Feather on Wood Stand Small, 5011745892015. Overall W190 D130 H600mm. Materials include albasia wood. 6: Feather on Wood Stand Large, 5011745892022. Overall W210 D140 H740mm. Materials include albasia wood. 7: Chief Yuki Wood Natural & White Wash, 5011745892060. Overall W320 D150 H640mm. Materials include albasia wood and iron. 8: Digby Dog, 5055999202176. Overall W650 D330 H735mm. Materials include resin.