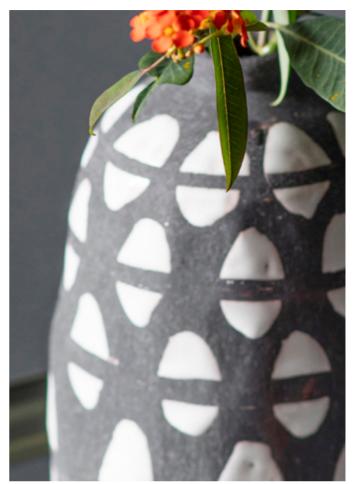

Perfect for a small handful of stems these Cassington vases are available in two small sizes. With an intricate hand painted geometric design in a monochrome finish these vases are perfect for adding a feature to any sideboard or console table.