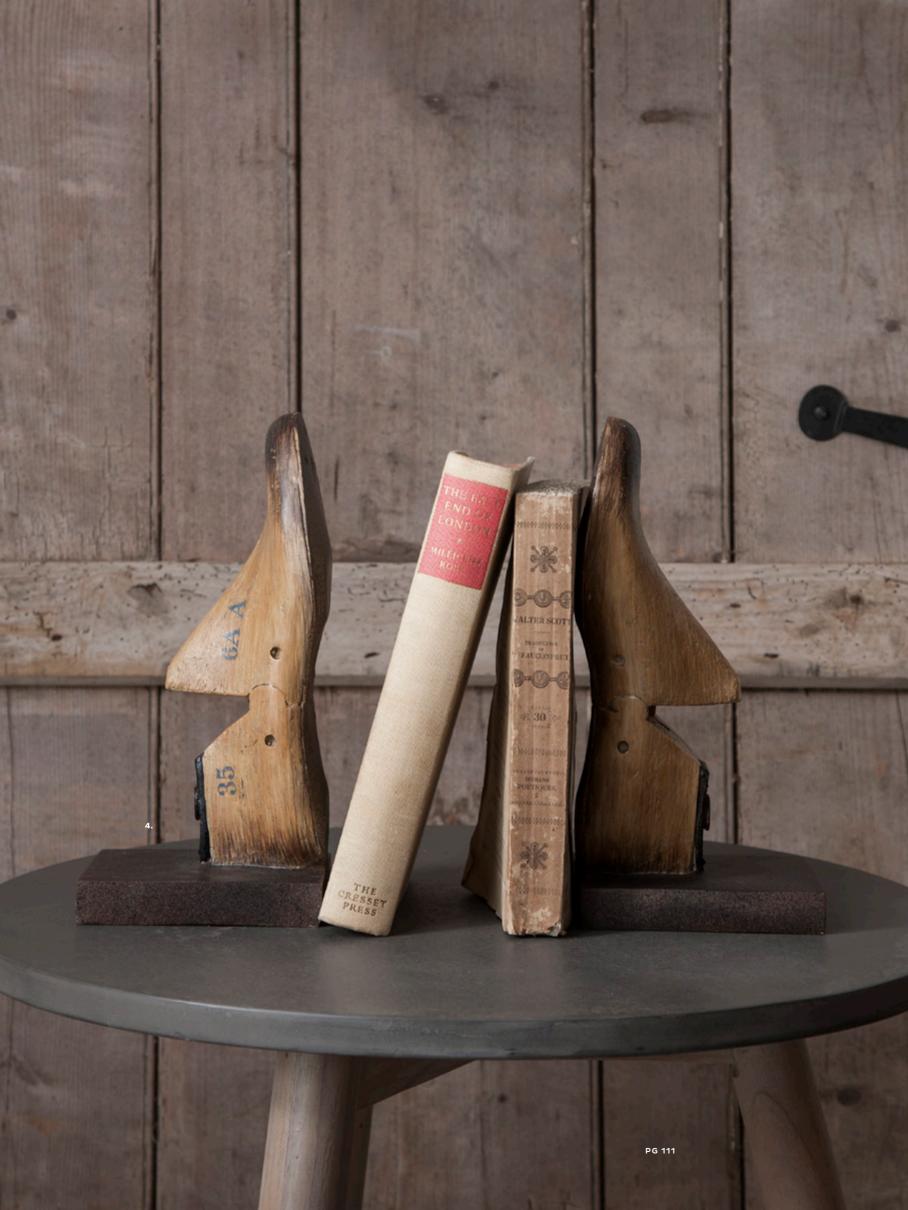

Mans best friend classically posed, in an aged bronze finish for a grand look.

Our collection of practical bookends include a variety of different looks from Arthurs traditional shoe mould design to our traveller inspired silver globes and distressed buddhas plus the aged bronze effect Raynard rhino. Adding charm and practicality into any interior space.

1: Atlas Pair of Globe Bookends, 5055999222365. Overall W120 D120 H180mm. Materials include resin. 2: Raynard Pair of Bookends, 5055999222389. Overall W170 D120 H170mm. Materials include resin. 3: Sharga Buddha Bookends, 5055999253932. Overall W230 D130 H230mm. Materials include resin. 4: Arthurs Bookends, 5055999202091. Overall W125 D95 H260mm. Materials include resin.