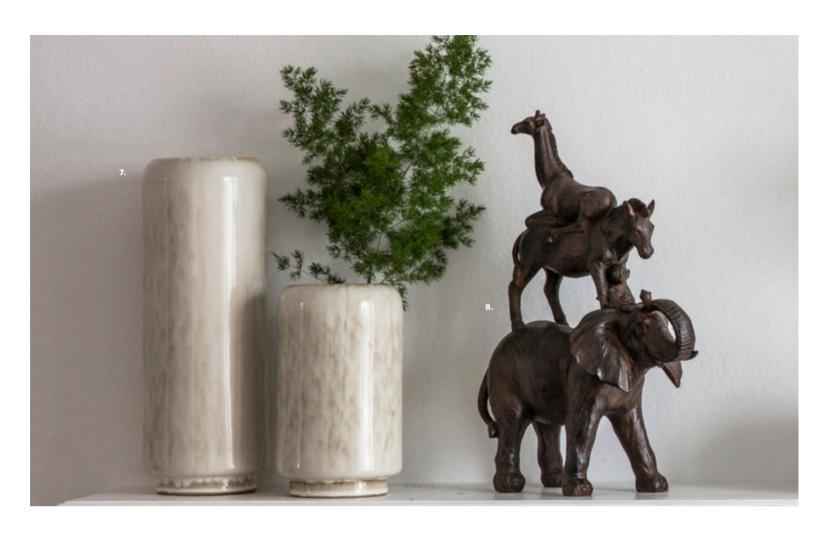

Our Zamin set of 2 vases feature a distressed effect with rounded top and inset base with a modern high gloss finish. Ideal for displaying either singular stems or a bunch of greenery or flowers.

7: Zamin Vases Set of 2, 5055999253857. Overall W150 D150 H240mm. Materials include glaze and porcelain clay. 8: Gobi Statue, 5055999253833. Overall W150 D150 H310mm. Materials include resin. 9: Khangi Vases Set of 3, 5055999253840. Overall W120 D120 H290mm. Materials include glaze and porcelain clay.

### Decorative Accessories

Make a house a home with the addition of accessories that can be easily updated to change the theme or mood and follow the latest interior fashion adding both functionality and decoration. From free standing decorative pieces such as the traveller inspired globes to popular animals including elephants plus unique bookends and practical wall hooks.

- **1:** Emperor Console Table Marble, 5055999**224208.** Overall W1100 D400 H800mm. Materials include brass and marble.
- 2: Ostrov Brown Lustre Lantern Copper, 5055999250702.

  Overall W155 D155 H255mm. Materials include glass and iron. 3: Bayan Elephant Trio, 5055999253802. Overall W200 D190 H175mm. Materials include resin. 4: Sharga Buddha Bookends, 5055999253932. Overall W230 D130 H230mm. Materials include resin. 5: Gobi Statue, 5055999253833.

  Overall W150 D150 H310mm. Materials include resin.
- **6 :** Odra Lantern Bronze, 5055999<u>250726</u>. Overall W110 D95 H100mm. Materials include glass and iron. **7 :** Emperor Round Side Table Marble, 5055999<u>224192</u>. Overall W520 D520 H560mm. Materials include brass and marble.
- 8: Faux Cycad, 5055999252805. Overall W180 D180 H620mm. Materials include cement and plastic. 9: Onga Buddha Figurehead, 5055999253925. Overall W150 D140 H340mm. Materials include resin. 10: Chief Yuki Wood Natural & White Wash, 5011745892060. Overall W320 D150 H640mm. Materials include albasia wood and iron. 11: Buddha Terracotta Finish (2pk), 5011745852828. Overall W270 D180 H350mm. Materials include ceramic. 12: Manlai Buddha Statue Bronze, 5055999253819. Overall W250 D230 H320mm. Materials include resin.

1: Albert Primate Statue, 5055999240703. Overall W330 D280 H310mm. Materials include resin. 2: Woodland Deer With Frosty Sprig Antlers, 5055999240734. Overall W340 D180 H510mm. Materials include plastic and resin. 3: Knowle Stags (2pk), 5055999209618. Overall W150 D140 H360mm. Materials include resin. 4: Brodie Woodland Deer, 5055999240802. Overall W320 D100 H305mm. Materials include resin. 5: Barbary Partridge Figure, 5055999209649. Overall W300 D90 H220mm. Materials include resin. 6: Bayan Elephant Trio, 5055999253802. Overall W200 D190 H175mm. Materials include resin. 7: Gobi Statue, 5055999253833. Overall W150 D150 H310mm. Materials include resin. 9: Mandal Elephant Statue, 5055999253888. Overall W420 D210 H310mm. Materials include resin.