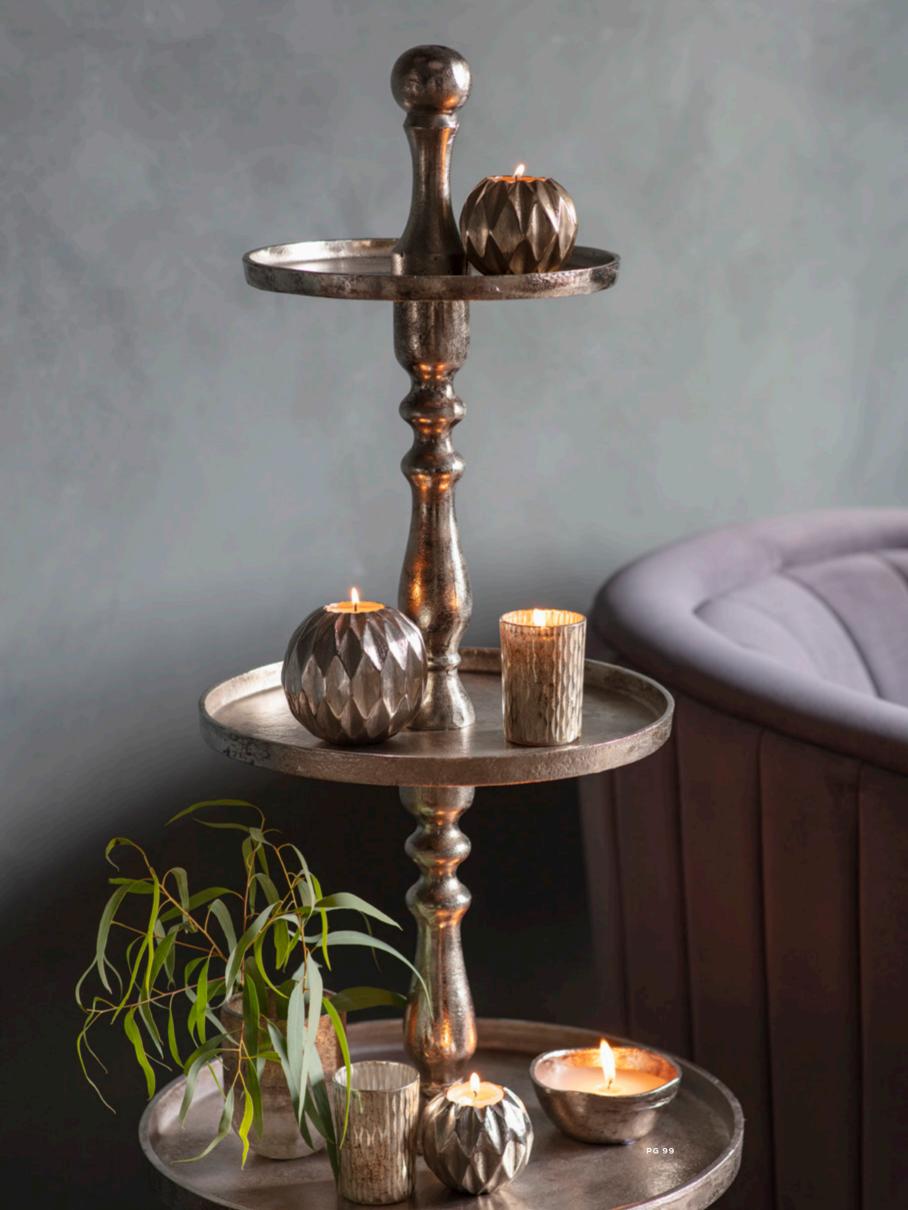

Available in two colours, gold and silver, these hurricane shaped candle holders features a unique shaped aluminium frame with clear centre glass.

1: Luken Brown Lustre Lantern Copper, 5055999250672. Overall W125 D125 H320mm. Materials include glass and iron.

2: Odra Lantern Bronze, 5055999250726. Overall W110 D95 H100mm. Materials include glass and iron.

3: Ostrov Brown Lustre Lantern Copper, 5055999250702. Overall W155 D155 H255mm. Materials include glass and iron.

4: Luken Brown Lustre Lantern Copper, 5055999250689. Overall W115 D115 H240mm. Materials include glass and iron.

5: Giotto Brown Lustre Lantern Copper, 5055999250894. Overall W145 D155 H290mm. Materials include glass and iron.

6: Lyric Brown Lustre Lantern Copper Small, 5055999250771. Overall W150 D150 H120mm. Materials include glass and iron.

7: Oscava Clear Lantern, 5055999250733. Overall W190 D160 H260mm. Materials include glass and iron.

8: Giotto Brown Lustre Lantern Copper, 5055999250887. Overall W155 D155 H185mm. Materials include glass and iron.

9: Lyric Brown Lustre Lantern Copper Large, 5055999250788. Overall W190 D190 H300mm. Materials include glass and iron.

10: Handler Glass Candleholder Large, 5016087895731. Overall W120 D120 H360mm. Materials include glass.

11: Handler Glass Candleholder Medium, 5016087895724. Overall W120 D120 H295mm. Materials include glass.

12: Douglas Coffee Table (Nest of 2), 505599928350. Overall W420 D420 H610mm. Materials include iron and mdf.

Beautifully hand carved glass votive and candle collection the Ross is finished with a textured crackle-glaze and distinctive antique gold to grey ombre effect.

1: Perlsberg Candle Holder Gold, 5055999250757. Overall W160
D160 H155mm. Materials include iron. 2: Perlsberg Candle Holder
Gold, 5055999250740. Overall W160 D160 H230mm. Materials
include iron. 3: Orion Cage Lantern Gold, 5055999250764.
Overall W220 D220 H310mm. Materials include glass and iron.
4: Casa Lantern Antique Gold, 5011745848043. Overall W145 D145
H250mm. Materials include glass and metal. 5: Piper Brown
Lustre Lantern Set Copper, 5055999250870. Overall W410 D410
H145mm. Materials include glass and iron. 6: Dalston Nest
of 2, 5056315930278. Overall W650 D450 H500mm. Materials
include metal and wood. 7: Ross Votive, 5055999250627.
Overall W140 D140 H160mm. Materials include glass. 8: Ross
Votive, 5055999250603. Overall W90 D90 H110mm. Materials
include glass. 9: Ross Candle, 5055999250610. Overall W90 D90
H110mm. Materials include glass and wax.