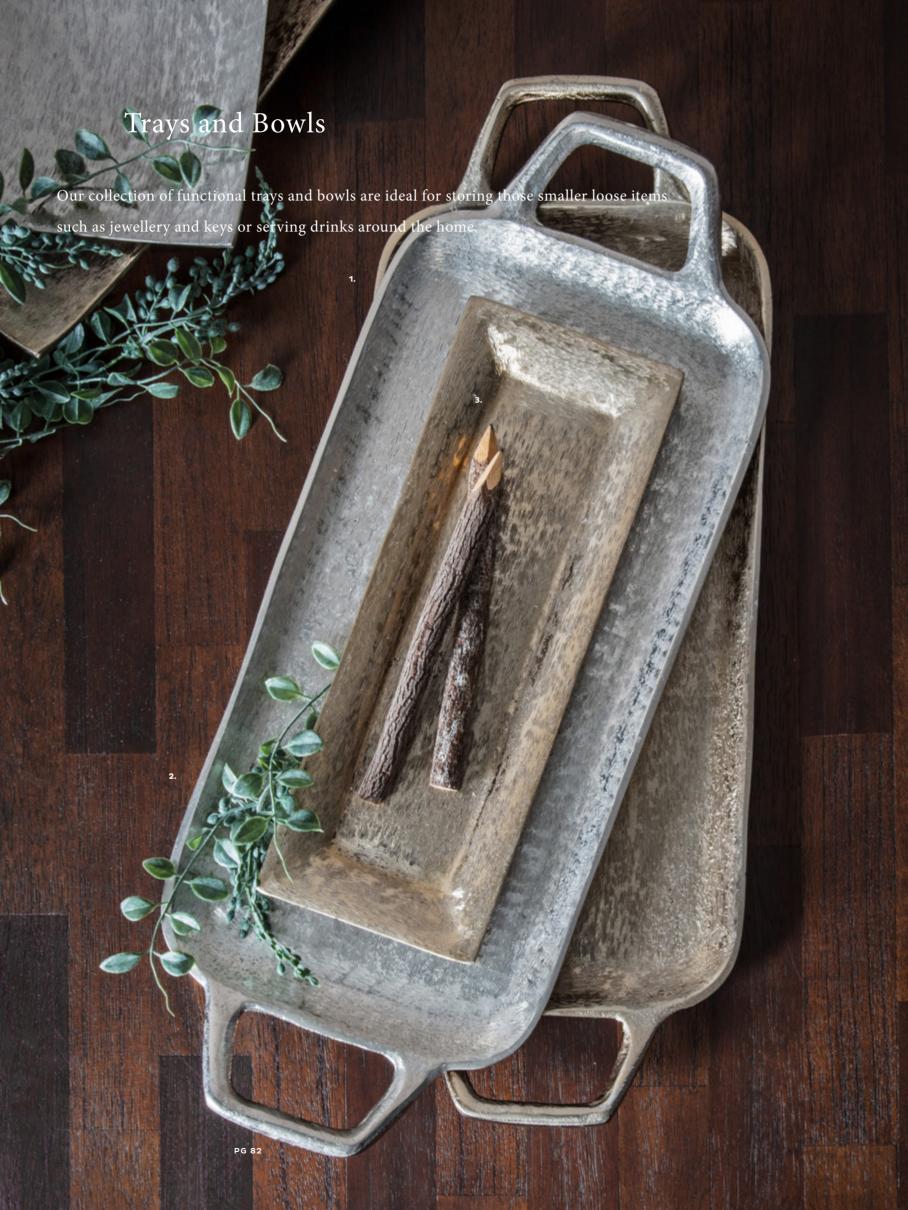

### Trays and Bowls

Our collection of functional trays and bowls are ideal for storing those smaller loose items such as jewellery and keys or serving drinks around the home.

1: Angel Wing Dish Silver Small (2pk), 5011745890684. Overall W290 D170 H90mm. Materials include aluminium. 2: Angel Wing Dish Silver Large (2pk), 5011745890691. Overall W200 D370 H100mm. Materials include aluminium. 3: Carrigan Heart Dish Small, 5055999250566. Overall W160 D160 H25mm. Materials include aluminium. 4: Carrigan Heart Dish Medium, 5055999250573. Overall W240 D250 H30mm. Materials include aluminium. 5: Carrigan Heart Dish Large, 5055999250580. Overall W35 D350 H30mm. Materials include aluminium. 6: Ember Oval Shallow Platter Copper, 5055999250306. Overall W650 D265 H45mm. Materials include aluminium. 7: Ember Oval Shallow Platter Gold, 5055999250290. Overall W385 D245 H40mm. Materials include aluminium. 8: Haven Rectangular Bowl Gold, 5055999250320. Overall W340 D170 H60mm. Materials include aluminium. 9: Haven Rectangular Bowl Silver, 5055999250313. Overall W275 D160 H55mm. Materials include aluminium. 10: Karlin Silver Boat Dish, 5055999250450. Overall W275 D160 H55mm. Materials include aluminium. 11: Kingsley Diamond Round Platter Gold, 5055999250108. Overall W310 D310 H45mm. Materials include aluminium. 12: Kingsley Diamond Square Bowl, 5055999250115. Overall W320 D320 H60mm. Materials include aluminium. 13: Brezno Round Bowl Nickel, 5055999250504. Overall W150 D150 H80mm. Materials include aluminium. 14: Britton Tray Copper/Bronze, 5055999250474. Overall W600 D200 H20mm. Materials include aluminium. 15: Lesky Round Dish Copper/Bronze, 5055999250481. Overall W280 D280 H25mm. Materials include aluminium.