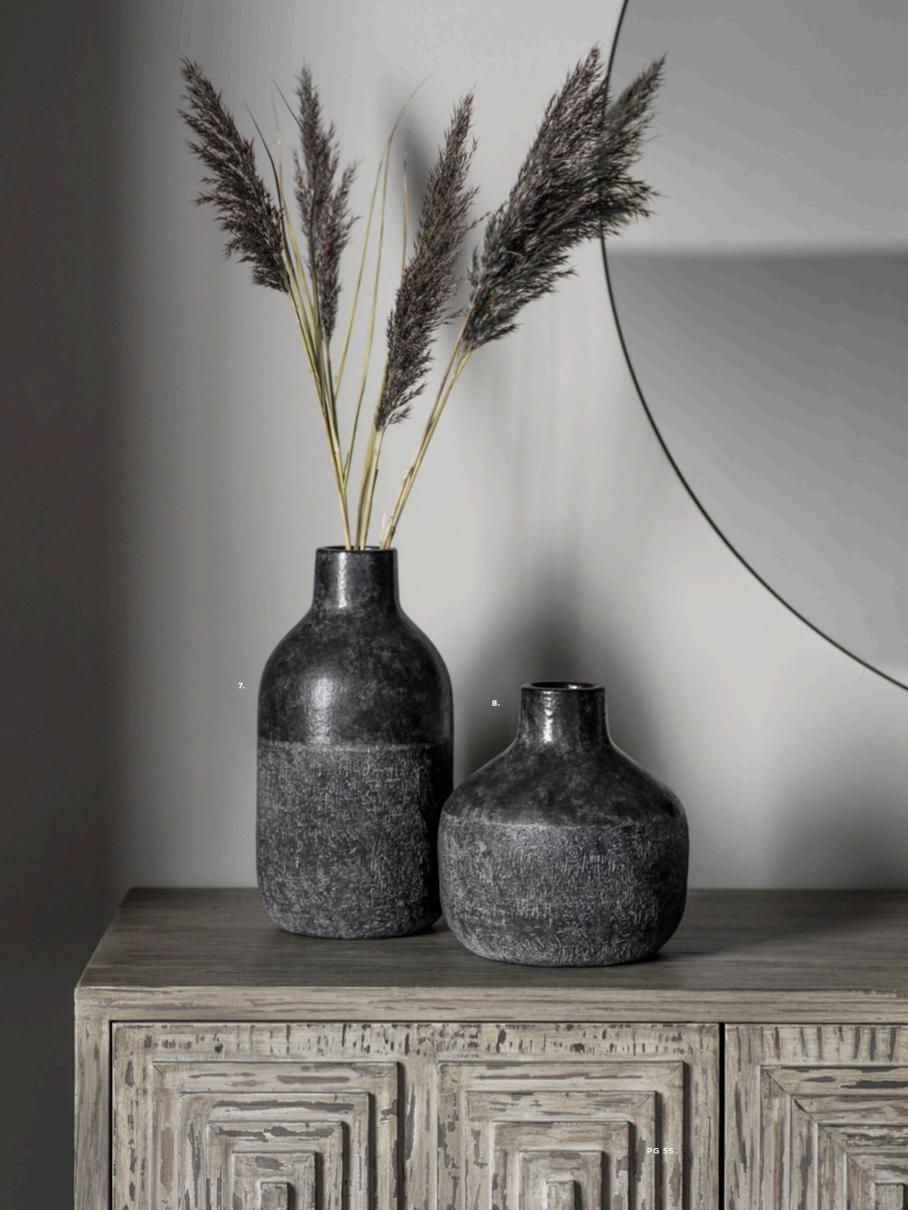

A collection of natural coloured vases with intricate detailing. Including the Vormark set of 3 with its distressed white finish and thin bottle opening, the Leaf ceramic vases with intricate leaf patterning and the Arrowhead and Cassie vases with their hand painted patterns.

1: Vormark Set of 3 Ornaments Natural, 5055999222228.

Overall W120 D120 H310mm. Materials include ceramic.

2: Leaf Ceramic Vase White Large (4pk), 5011745891704.

Overall W160 D110 H380mm. Materials include
earthenware/ceramic. 3: Leaf Ceramic Vase White
Small (4pk), 5011745891698. Overall W170 D170 H330mm.
Materials include earthenware/ceramic. 4: Cassie Vase
White & Black, 5011745889473. Overall W200 D200
H400mm. Materials include ceramic. 5: Arrowhead Vase
White & Black (2pk), 5011745889466. Overall W160 D160
H320mm. Materials include ceramic.