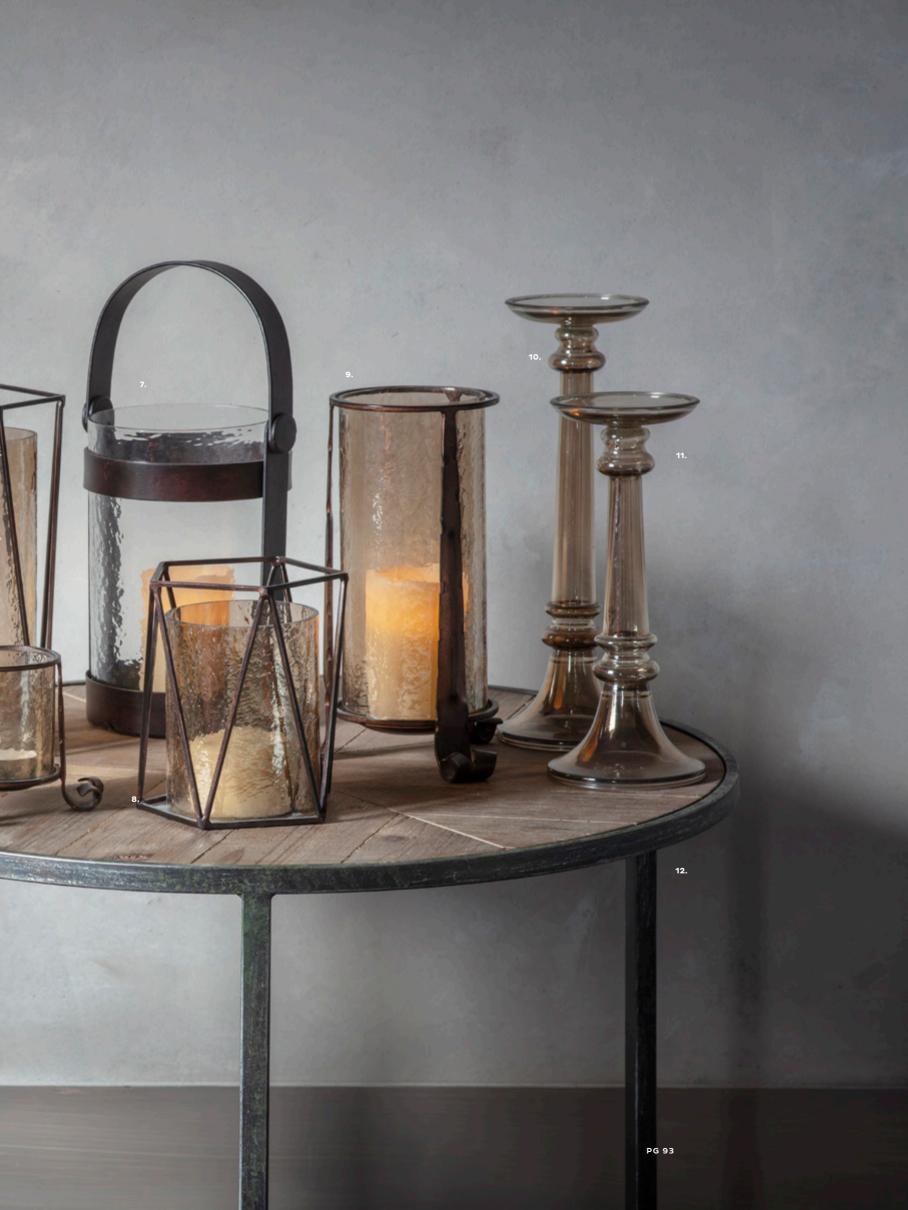

12: Douglas Coffee Table (Nest of 2), 505599928350. Overall W420 D420 H610mm. Materials include iron and mdf.

Beautifully hand carved glass votive and candle collection the Ross is finished with a textured crackle-glaze and distinctive antique gold to grey ombre effect.

1: Perlsberg Candle Holder Gold, 5055999250757. Overall W160
D160 H155mm. Materials include iron. 2: Perlsberg Candle Holder
Gold, 5055999250740. Overall W160 D160 H230mm. Materials
include iron. 3: Orion Cage Lantern Gold, 5055999250764.
Overall W220 D220 H310mm. Materials include glass and iron.
4: Casa Lantern Antique Gold, 5011745848043. Overall W145 D145
H250mm. Materials include glass and metal. 5: Piper Brown
Lustre Lantern Set Copper, 5055999250870. Overall W410 D410
H145mm. Materials include glass and iron. 6: Dalston Nest
of 2, 5056315930278. Overall W650 D450 H500mm. Materials
include metal and wood. 7: Ross Votive, 5055999250627.
Overall W140 D140 H160mm. Materials include glass. 8: Ross
Votive, 5055999250603. Overall W90 D90 H110mm. Materials
include glass. 9: Ross Candle, 5055999250610. Overall W90 D90
H110mm. Materials include glass and wax.