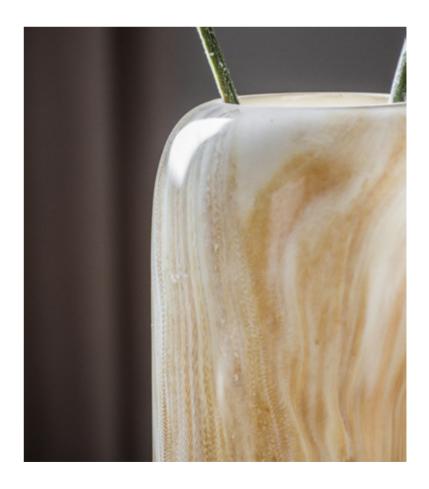

Our Zamin set of 2 vases feature a distressed effect with rounded top and inset base with a modern high gloss finish. Ideal for displaying either singular stems or a bunch of greenery or flowers.

7: Zamin Vases Set of 2, 5055999253857. Overall W150 D150 H240mm. Materials include glaze and porcelain clay. 8: Gobi Statue, 5055999253833. Overall W150 D150 H310mm. Materials include resin. 9: Khangi Vases Set of 3, 5055999253840. Overall W120 D120 H290mm. Materials include glaze and porcelain clay.