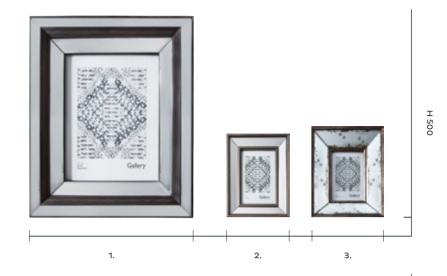

Our collection of photoframes contains a mixture of styles and designs to suit all interiors from rustic wooden effect frames to more luxurious glass beaded mount options. Our Bohême branded photoframes each feature a distressed frame with mirrored glass panels in a variety of aperture sizes. 1: Ambrose Photo Frame 8x10" (4pk), 5055999**246446**. Overall W255 D50 H310mm. Materials include glass and ps. 2: Freya Photo Frame 4x6" (4pk), 5055999**246453**. Overall W70 D25 H220mm. Materials include glass and ps. **3**: Celine Photo Frame (4pk), 5055999**246477**. Overall W270 D30 H320mm. Materials include glass and ps. **4:** Renata Photo Frame 5x7" (4pk), 5055999**246460**. Overall W165 D50 H215mm. Materials include glass and ps. **5**: Sienna Photo Frame (4pk), 5055999**246439**. Overall W535 D35 H435mm. Materials include glass and ps. **6:** Olivia Photo Frame (4pk), 5055999**246422**. Overall W190 D40 H240mm. Materials include glass and ps.

7: Edale Photo Frame, 5055999254434. Overall W290 D30 H340mm. Materials include glass, paper and ps. 8: Mappleton Photo Frame, 5055999254441. Overall W150 D25 H200mm. Materials include glass, paper and ps. **9:** Rowsley Photo Frame 8x10", 5055999254472. Overall W280 D40 H330mm. Materials include glass, paper and ps. 10: Bastille Photo Frame 5x7", 5055999**254540**. Overall W245 D30 H295mm. Materials include glass, paper and ps. 11: Bastille Photo Frame 8x10", 5055999254557. Overall W320 D30 H370mm. Materials include glass, paper and ps. 12: Declo Photo Frame, 5055999**254601**. Overall W280 D20 H330mm. Materials include glass, paper and ps. 13: Gratz Photo Frame, 5055999**254588**. Overall W150 D30 H200mm. Materials include glass, mdf and paper. 14: Anoka Photo Frame 5x7", 5055999**254618**. Overall W250 D20 H200mm. Materials include glass, mdf and paper. 15: Gratz Photo Frame, 5055999254595. Overall W225 D30 H275mm. Materials include glass, mdf and paper. **16:** Liberte Photo Frame 4x6", 5055999**254526**. Overall W190 D25 H240mm. Materials include glass, paper and ps. 17: Liberte Photo Frame 8x10", 5055999**254533**. Overall W290 D25 H340mm. Materials include glass, paper and ps.