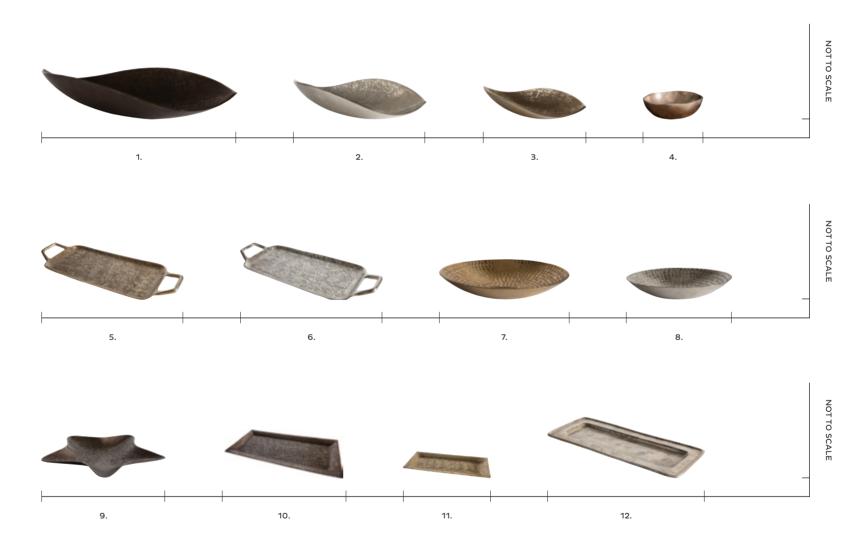

These high quality textured trays are not only functional, with sturdy carry handles but also decorative. Available in two textured finishes, bright gold and silver.

- **1:** Oriana Rectangular Tray Gold, 5055999<u>250238.</u> Overall W470 D180 H30mm. Materials include aluminium.
- 2: Oriana Rectangular Tray Silver, 5055999250221. Overall W470 D180 H30mm. Materials include aluminium. 3: Zella Rectangular Plate Gold, 5055999250337. Overall W290 D105 H15mm. Materials include aluminium. 4: Oskar Hammer Round Bowl Silver, 5055999250177. Overall W320 D320 H60mm. Materials include aluminium. 5: Brezno Round Bowl Nickel, 5055999250504. Overall W150 D150 H80mm. Materials include aluminium. 6: Kingsley Diamond Square Bowl, 5055999250115. Overall W320 D320 H60mm. Materials include aluminium.

### Trays and Bowls

Our collection of functional trays and bowls are ideal for storing those smaller loose items such as jewellery and keys or serving drinks around the home.

1: Angel Wing Dish Silver Small (2pk), 5011745890684. Overall W290 D170 H90mm. Materials include aluminium. 2: Angel Wing Dish Silver Large (2pk), 5011745890691. Overall W200 D370 H100mm. Materials include aluminium. 3: Carrigan Heart Dish Small, 5055999250566. Overall W160 D160 H25mm. Materials include aluminium. 4: Carrigan Heart Dish Medium, 5055999250573. Overall W240 D250 H30mm. Materials include aluminium. 5: Carrigan Heart Dish Large, 5055999250580. Overall W35 D350 H30mm. Materials include aluminium. 6: Ember Oval Shallow Platter Copper, 5055999250306. Overall W650 D265 H45mm. Materials include aluminium. 7: Ember Oval Shallow Platter Gold, 5055999250290. Overall W385 D245 H40mm. Materials include aluminium. 8: Haven Rectangular Bowl Gold, 5055999250320. Overall W340 D170 H60mm. Materials include aluminium. 9: Haven Rectangular Bowl Silver, 5055999250313. Overall W275 D160 H55mm. Materials include aluminium. 10: Karlin Silver Boat Dish, 5055999250450. Overall W275 D160 H55mm. Materials include aluminium. 11: Kingsley Diamond Round Platter Gold, 5055999250108. Overall W310 D310 H45mm. Materials include aluminium. 12: Kingsley Diamond Square Bowl, 5055999250115. Overall W320 D320 H60mm. Materials include aluminium. 13: Brezno Round Bowl Nickel, 5055999250504. Overall W150 D150 H80mm. Materials include aluminium. 14: Britton Tray Copper/Bronze, 5055999250474. Overall W600 D200 H20mm. Materials include aluminium. 15: Lesky Round Dish Copper/Bronze, 5055999250481. Overall W280 D280 H25mm. Materials include aluminium.

### Trays and Bowls

Our collection of functional trays and bowls are ideal for storing those smaller loose items such as jewellery and keys or serving drinks around the home.

1: Niven Curvy Boat Bowl Antique Copper, 5055999250214. Overall W645 D200 H110mm. Materials include aluminium. 2: Niven Curvy Boat Bowl Silver, 5055999250207. Overall W440 D150 H85mm. Materials include aluminium. 4: Tober Bowl Antique Gold, 5055999250597, Overall W200 D200 H60mm. Materials include aluminium. 5: Niven Curvy Boat Bowl Gold, 5055999250191. Overall W340 D130 H65mm. Materials include aluminium. 5: Oriana Rectangular Tray Gold, 5055999250238, Overall W470 D180 H30mm. Materials include aluminium. 6: Oriana Rectangular Tray Silver, 5055999250221, Overall W470 D180 H30mm. Materials include aluminium. 7: Oskar Hammer Round Bowl Gold, 5055999250184. Overall W430 D430 H80mm. Materials include aluminium. 8: Oskar Hammer Round Bowl Silver, 5055999250177. Overall W320 D320 H60mm. Materials include aluminium. 9: Lana Shallow Star Bowl Copper, 5055999250375, Overall W410 D410 H40mm. Materials include aluminium. 10: Zella Rectangular Plate Copper, 5055999250344. Overall W390 D170 H15mm. Materials include aluminium. 11: Zella Rectangular Plate Gold, 5055999250337. Overall W290 D105 H15mm. Materials include aluminium. 12: Moravia Silver Tray, 5055999250436. Overall W520 D210 H25mm. Materials include aluminium.

# Trays and Bowls

Our collection of functional trays and bowls are ideal for storing those smaller loose items such as jewellery and keys or serving drinks around the home.

1: Mendryk Antique Copper Mirror Tray, 5055999250696. Overall W450 D450 H65mm. Materials include glass and iron. 2: Motitz Mirrored Tray, 5055999250719. Overall W410 D290 H40mm. Materials include glass and iron. 3: Heron Rustic Tray, 5055999228121. Overall W505 D190 H55mm. Materials include resin. 4: Pluma Feather Ornament (4pk), 5055999222396. Overall W330 D195 H195mm. Materials include resin. 5: Organic Capiz Bowl Natural & White, 5011745272022. Overall W500 D500 H200mm. Materials include teak. 6: Filkins Tray Grey (2pk), 5011745889763. Overall W390 D390 H60mm. Materials include ceramic. 7: Fossilised Platter Black & White (6pk), 5011745874554. Overall W295 D295 H30mm. Materials include mdf. 8: Labant Bowl Silver, 5055999250355. Overall W270 D270 H80mm. Materials include aluminium. 9: Utopia Round Bowl, 5055999250122. Overall W500 D500 H30mm. Materials include aluminium. 10: Zenovia Round Bowl Set of 4, 5055999250139. Overall W700 D160 H130mm. Materials include aluminium. 11: Top Hat Wine Cooler Alu Black, 5011745844786. Overall W250 D250 H170mm. Materials include aluminium. 12: Top Hat Wine Cooler Alu Gold, 5011745844809. Overall W250 D250 H170mm. Materials include aluminium.