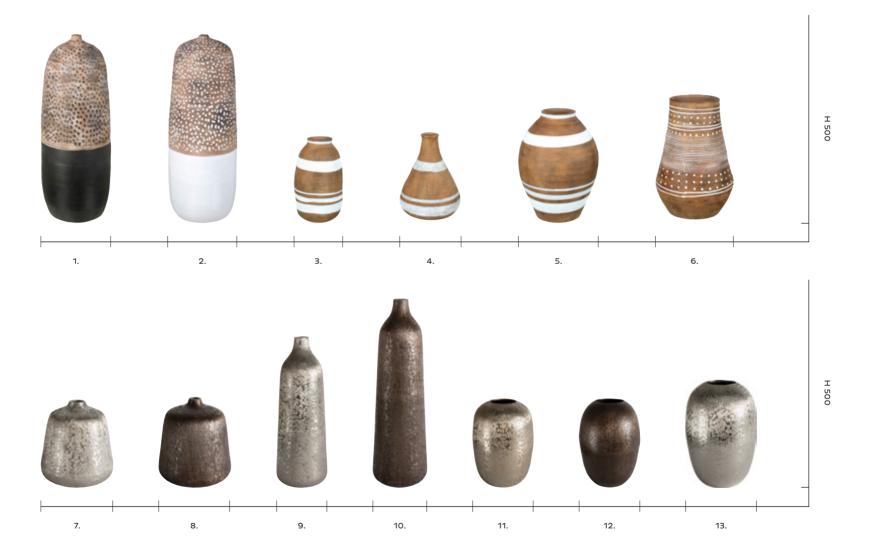

Our Zamin set of 2 vases feature a distressed effect with rounded top and inset base with a modern high gloss finish. Ideal for displaying either singular stems or a bunch of greenery or flowers.

7: Zamin Vases Set of 2, 5055999253857. Overall W150 D150 H240mm. Materials include glaze and porcelain clay. 8: Gobi Statue, 5055999253833. Overall W150 D150 H310mm. Materials include resin. 9: Khangi Vases Set of 3, 5055999253840. Overall W120 D120 H290mm. Materials include glaze and porcelain clay.

Our global inspired set of 3 Khalzan vases features an ombre effect and are perfect for either a handful of stems or a full bouquet of flowers.

- **4 :** Khalzan Vases Set of 2, 5055999<u>2**53864.**</u> Overall W150 D150 H240mm. Materials include glaze and porcelain clay.
- **5 :** Emperor Console Table Marble, 5055999<u>224208.</u> Overall W1100 D400 H800mm. Materials include brass and marble.
- 6: Cactus in Glass Jar (4pk), 5011745892428. Overall W100 D100 H180mm. Materials include plastic and glass. 7: Kelmscott Vase Black & Natural, 5011745889558. Overall W190 D190 H500mm. Materials include terracotta. 8: Kelmscott Vase White & Natural, 5011745889541. Overall W190 D190 H500mm. Materials include terracotta.

Our collection of bohemian inspired vases featuring intricate patterns in a variety of natural finishes. The Jericho vases, available in 3 sizes each feature a two tone finish with hand applied white detailing, the perfect addition to any traveller inspired interior.

1: Jericho Vase Russet & White Medium
(2pk), 5011745889442. Overall W195 D195 H240mm.
Materials include terracotta. 2: Clanfield Vase Russet & White (2pk), 5011745894446. Overall W225 D225 H340mm.
Materials include terracotta. 3: Jericho Vase Russet & White Large (2pk), 5011745894385. Overall W230 D230 H305mm. Materials include terracotta.

Perfect for a small handful of stems these Cassington vases are available in two small sizes. With an intricate hand painted geometric design in a monochrome finish these vases are perfect for adding a feature to any sideboard or console table.