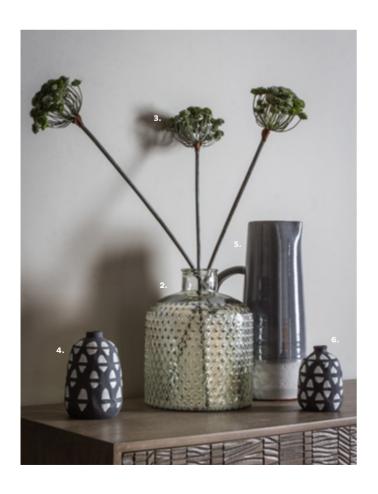

Our global inspired set of 3 Khalzan vases features an ombre effect and are perfect for either a handful of stems or a full bouquet of flowers.

- **4 :** Khalzan Vases Set of 2, 5055999<u>2**53864.**</u> Overall W150 D150 H240mm. Materials include glaze and porcelain clay.
- **5 :** Emperor Console Table Marble, 5055999<u>224208.</u> Overall W1100 D400 H800mm. Materials include brass and marble.
- 6: Cactus in Glass Jar (4pk), 5011745892428. Overall W100 D100 H180mm. Materials include plastic and glass. 7: Kelmscott Vase Black & Natural, 5011745889558. Overall W190 D190 H500mm. Materials include terracotta. 8: Kelmscott Vase White & Natural, 5011745889541. Overall W190 D190 H500mm. Materials include terracotta.