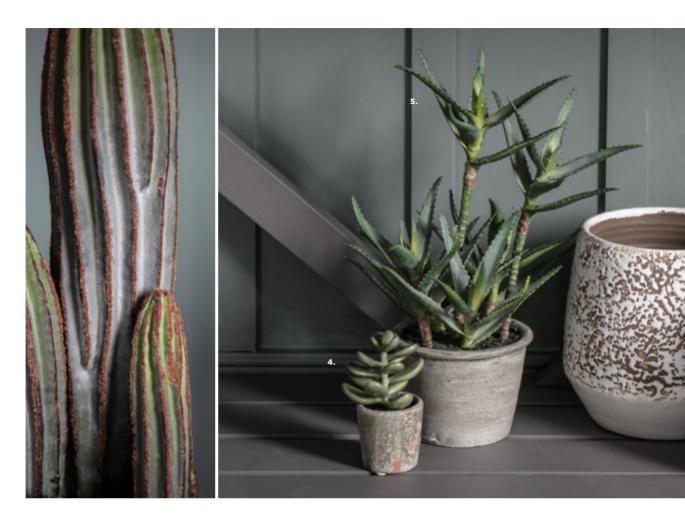

1: Faux Maguey, 5055999252775. Overall W190 D190 H700mm. Materials include cement and plastic. 2: Limosa Side Tables (Set of 2), 5055999251242. Overall W520 D520 H490mm. Materials include aluminium. **3:** Faux Aloe, 5055999**252799**. Overall W190 D190 H600mm. Materials include cement and plastic. **4:** Faux Monstera Potted (2pk), 5055999**228077**. Overall W320 D320 H650mm. Materials include metal, plastic and resin. 5: Khangi Vases Set of 3, 5055999**253840**. Overall W120 D120 H290mm. Materials include glaze and porcelain clay. **6 :** Faux Cycad, 5055999<u>252805.</u> Overall W180 D180 H620mm. Materials include cement and plastic. 7: Emperor Console Table Marble, 5055999224208. Overall W1100 D400 H800mm. Materials include brass and marble. **8:** Faux Dracaena, 5055999**252812**. Overall W170 D170 H800mm. Materials include cement and plastic.