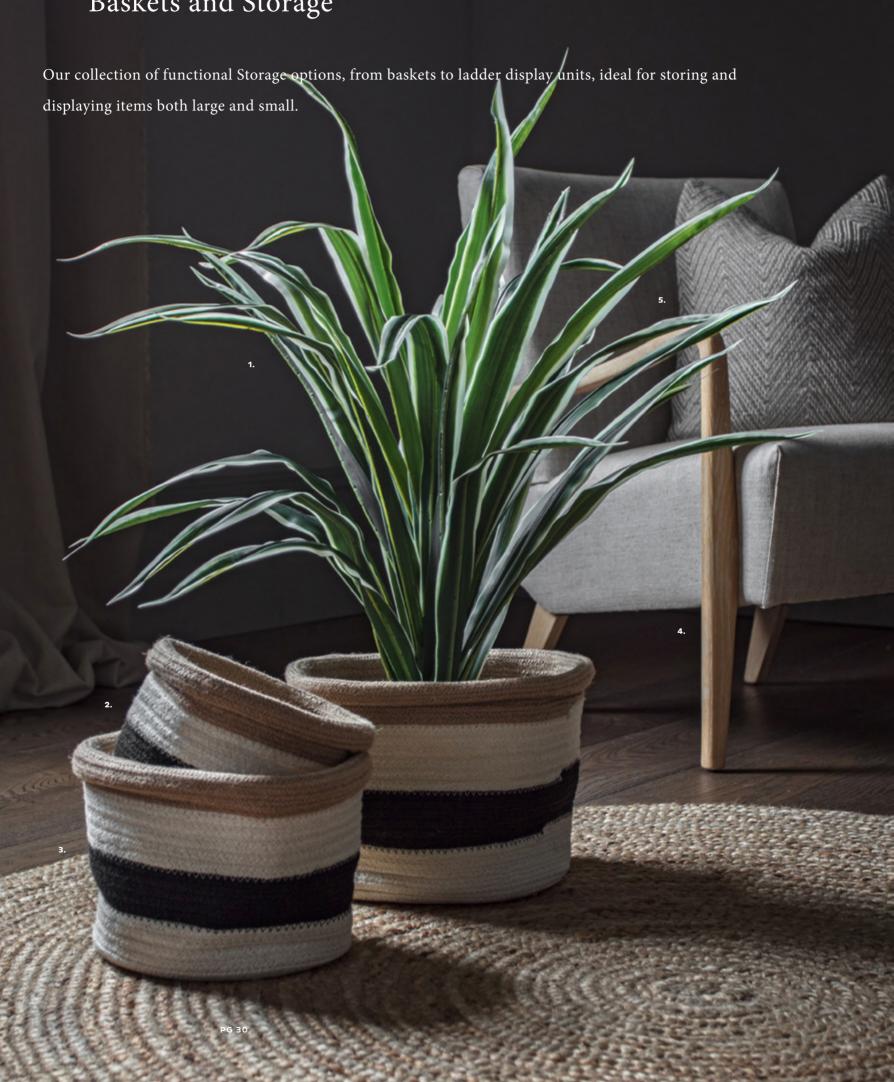

# Baskets and Storage

Our shona and natalia baskets each feature a striped pattern and are supplied as a set of 3. The perfect solution to hold faux plants or store a variety of objects.

1: Faux Dracaena, 5055999252812. Overall W170 D170 H800mm. Materials include cement and plastic. 2: Natalia Basket Stripe Set of 3 (2pk), 5011745**892596**. Overall W300 D300 H220mm. Materials include jute. 3: Mapplewell Rug Natural, 5056315**906785**. Overall W1500 H1500mm. Materials include jute. 4: Chedworth Armchair Natural Linen, 5059413114113. Overall W660 D750 H800mm. Materials include wood and linen. **5**: Metallic Printed Cushion Grey, 5056315**928398**. Overall W450 H450mm. Materials include cotton. **6:** Faux Bamboo Grass, 5055999**252768**. Overall W170 D170 H1200mm. Materials include bamboo, cement and plastic. 7: Shona Basket White & Grey Set of 3 (2pk), 5011745**892589**. Overall W330 D330 H200mm. Materials include cotton.