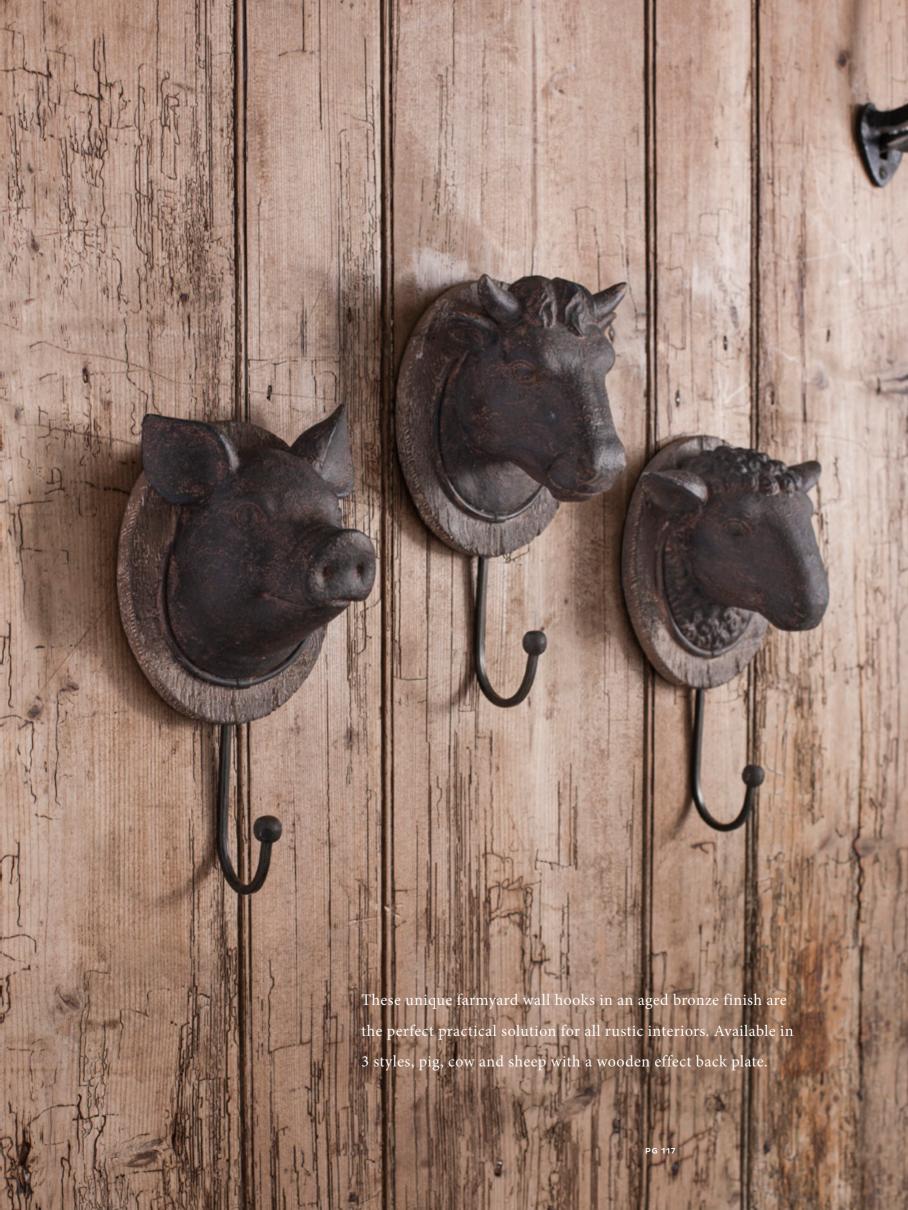

1: Sharga Buddha Bookends, 5055999253932. Overall W230 D130 H230mm. Materials include resin. 2: Arthurs Bookends, 5055999202091. Overall W125 D95 H260mm. Materials include resin. 3: Raynard Pair of Bookends, 5055999222389, Overall W170 D120 H170mm. Materials include resin. 4: Atlas Pair of Globe Bookends, 5055999222365. Overall W120 D120 H180mm. Materials include resin. 5: Pig Head Hook, 5055999202121. Overall W125 D110 H245mm. Materials include resin. 6: Sheep Head Hook, 5055999202145. Overall W155 D105 H240mm. Materials include resin. 7: Cow Head Hook, 5055999202138. Overall W125 D110 H240mm. Materials include resin. 8: Birdie Wall Hooks (Set of 4), 5055999202152. Overall W155 D75 H85mm. Materials include resin. 9: Avery Resin Birds (Set of 3), 5055999202046. Overall W85 D45 H205mm. Materials include resin. 10: Glenmore Hook Natural Pine (2pk), 5011745890325. Overall W800 D90 H100mm. Materials include recycled pine.