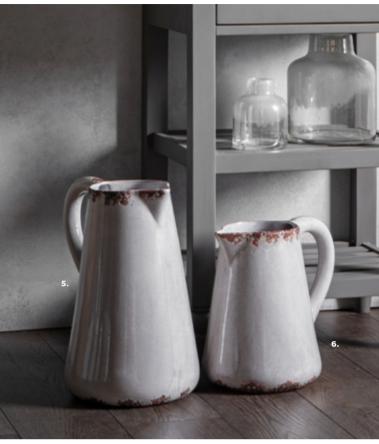

# Pitchers and Jugs

Our collection of jugs and pitchers make the perfect unique vase alternative with a practical handle. With a variety of finishes available including the Malmesbury collection featuring a modern two tone effect.

1: Malmesbury Pitcher Dark Grey, 5011745**889695**. Overall W150 D150 H380mm. Materials include ceramic. **2:** Malmesbury Pitcher Blue & Grey, 5011745<u>889688</u>. Overall W150 D150 H380mm. Materials include ceramic. **3:** Malmesbury Pitcher White & Grey, 5011745<u>**889671**</u>. Overall W150 D150 H380mm. Materials include ceramic. **4:** Bladon Pitcher Light Grey Large, 5011745**892381**. Overall W250 D200 H380mm. Materials include earthenware/ ceramic. **5:** Amalfi Ceramic Pitcher Light Grey, 5011745**351062**. Overall W330 D330 H400mm. Materials include earthenware. **6:** Amalfi Pitcher Light Grey, 5011745**376584**. Overall W310 D310 H305mm. Materials include earthenware.

# Jugs and Pitchers

Our collection of jugs and pitchers make the perfect unique vase alternative with a practical handle. With a variety of finishes available including the Malmesbury collection featuring a modern two tone effect.

1: Amalfi Pitcher Light Grey, 5011745376584. Overall W310 D310 H305mm. Materials include earthenware. 2: Amalfi Ceramic Pitcher Light Grey, 5011745351062. Overall W330 D330 H400mm. Materials include earthenware. 3: Bladon Pitcher Light Grey Small (2pk), 5011745892374. Overall W220 D150 H300mm. Materials include earthenware/ceramic. 4: Bladon Pitcher Light Grey Large, 5011745892381. Overall W250 D200 H380mm. Materials include earthenware/ceramic. 5: Catina Ceramic Pitcher Dark Grey (2pk), 5011745399873. Overall W240 D180 H170mm. Materials include terracotta. 6: Malmesbury Pitcher Blue & Grey, 5011745889688. Overall W150 D150 H380mm. Materials include ceramic. 8: Malmesbury Pitcher White & Grey, 5011745889671. Overall W150 D150 H380mm. Materials include ceramic.