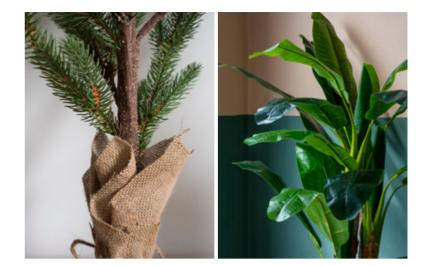

1: Cotton Blossom With Glass Bottle, 5055999240659. Overall W85 D85 H870mm. Materials include glass, plastic and resin. 2: Crinan Pine in Burlap Sack, 5055999240840.

Overall W400 D400 H830mm. Materials include burlap and plastic. 3: Faux Cycad, 5055999252805. Overall W180 D180 H620mm. Materials include cement and plastic.

4: Faux Dracaena, 5055999252812. Overall W170 D170 H800mm. Materials include cement and plastic. 5: Faux Maguey, 5055999252775. Overall W190 D190 H700mm.

Materials include cement and plastic. 6: Faux Bamboo Grass, 5055999252768. Overall W170 D170 H1200mm. Materials include bamboo, cement and plastic. 7: Faux Banana Palm, 5055999252751. Overall W210 D210 H1700mm. Materials include bamboo, cement and plastic. 8: Faux Dasheen, 5055999252782. Overall W190 D190 H1200mm.