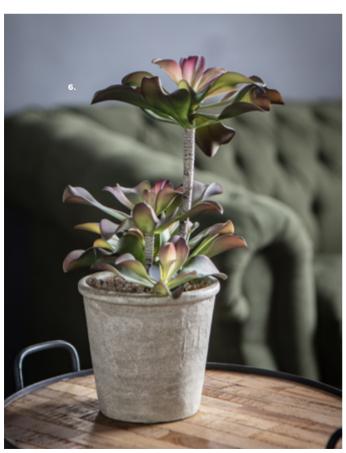

Our collection for autumnal faux plants including our realistic tall cotton blossom and rustic orange hydrangea with wide glass vase and resin to create a water effect.

1: Cotton Blossom With Glass Bottle, 5055999240659. Overall W85 D85 H870mm. Materials include glass, plastic and resin. 2: Autumn Hydrangea With Glass Vase, 5055999**240680**. Overall W350 D350 H305mm.  $\label{eq:materials} \textit{Materials include glass, plastic and resin.}$ 3: Hydrangea With Metal Vase, 5055999240673. Overall W110 D110 H255mm. Materials include metal, plastic and resin. 4: Autumn Berries With Glass Bottle, 5055999**240642**. Overall W85 D85 H635mm. Materials include glass, plastic and resin. 5: Purple Eucalyptus With Glass Bottle, 5055999240666. Overall W85 D85 H255mm. Materials include glass, plastic and resin. **6:** Cactus in Glass Jar (4pk), 5011745**892428**. Overall W100 D100 H180mm. Materials include plastic and glass. 7: Potted Agave Green (6pk), 5011745**892169**. Overall W230 D230 H180mm. Materials include plastic, foam and cement. 8: Potted Echeveria Dusky Green (4pk), 5011745**892435**. Overall W180 D180 H180mm. Materials include plastic and cement. 9: Kingham Console Table, 5059413122026. Overall W1100 D380 H800mm. Materials include oak.

1: Aloe Potted Green (4pk), 5011745398029. Overall W220 D220 H380mm. Materials include plastic. 2: Echeveria Potted Green & Pink Large (2pk), 5011745406984. Overall W260 D400 H400mm. Materials include plastic. 3: Potted Aloe 5 Cement Green, 5011745419748. Overall W500 D500 H500mm. Materials include plastic. 4: Potted Cactus Cereus Green (4pk), 5011745873915. Overall W140 D140 H400mm. Materials include plastic. 5: Purple Eucalyptus With Glass Bottle, 5055999240666. Overall W85 D85 H255mm. Materials include glass, plastic and resin. 6: Hydrangea With Metal Vase, 5055999240673. Overall W110 D110 H255mm. Materials include metal, plastic and resin. 7: Autumn Berries With Glass Bottle, 5055999240642. Overall W85 D85 H635mm. Materials include glass, plastic and resin. 8: Autumn Hydrangea With Glass Vase, 5055999240680. Overall W350 D350 H305mm. Materials include glass, plastic and resin. 9: Faux Aloe, 5055999252799. Overall W190 D190 H600mm. Materials include cement and plastic. 10: Faux Cactus Large (2pk), 5055999222426. Overall W275 D200 H640mm. Materials include plastic and resin. 11: Faux Cactus Medium (2pk), 5055999222433. Overall W125 D125 H435mm. Materials include plastic and resin. 12: Faux Monstera Potted (2pk), 5055999228077. Overall W320 D320 H650mm. Materials include metal, plastic and resin.