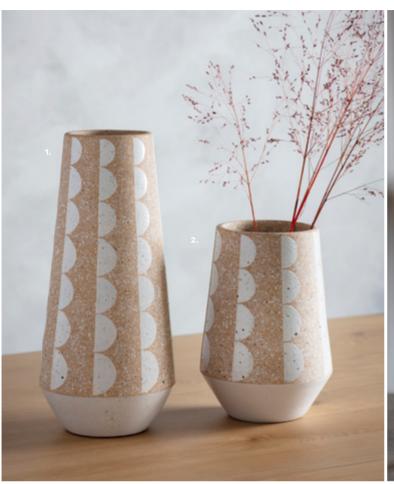

Our global inspired set of 3 Khalzan vases features an ombre effect and are perfect for either a handful of stems or a full bouquet of flowers.

- **4 :** Khalzan Vases Set of 2, 5055999<u>2**53864.**</u> Overall W150 D150 H240mm. Materials include glaze and porcelain clay.
- **5 :** Emperor Console Table Marble, 5055999<u>224208.</u> Overall W1100 D400 H800mm. Materials include brass and marble.
- 6: Cactus in Glass Jar (4pk), 5011745892428. Overall W100 D100 H180mm. Materials include plastic and glass. 7: Kelmscott Vase Black & Natural, 5011745889558. Overall W190 D190 H500mm. Materials include terracotta. 8: Kelmscott Vase White & Natural, 5011745889541. Overall W190 D190 H500mm. Materials include terracotta.

Our Zamin set of 2 vases feature a distressed effect with rounded top and inset base with a modern high gloss finish. Ideal for displaying either singular stems or a bunch of greenery or flowers.

7: Zamin Vases Set of 2, 5055999253857. Overall W150 D150 H240mm. Materials include glaze and porcelain clay. 8: Gobi Statue, 5055999253833. Overall W150 D150 H310mm. Materials include resin. 9: Khangi Vases Set of 3, 5055999253840. Overall W120 D120 H290mm. Materials include glaze and porcelain clay.