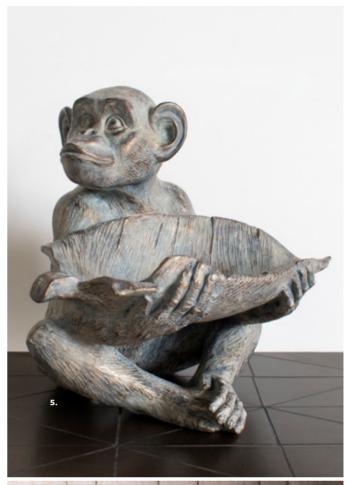

1: Ambrose Stag Head Bronze, 5055999228107. Overall W290 D180 H460mm. Materials include resin. 2: Ambrose Stag Head Weathered, 5055999228114. Overall W290 D180 H460mm. Materials include resin. 3: Archie Stag Head, 5055999228091. Overall W590 D400 H980mm. Materials include resin. 4: Globe on Stand Black & Grey (2pk), 5011745890110. Overall W230 D230 H330mm. Materials include plastic, paper, iron and mango wood. 5: Albert Primate Statue, 5055999240703. Overall W330 D280 H310mm. Materials include resin. 6: Digby Dog, 5055999202176. Overall W650 D330 H735mm. Materials include resin.