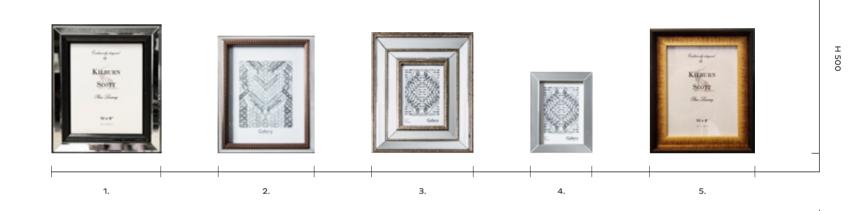

## Photoframes

Encapsulate precious memories forever with our range of decorative photo frames in a variety of sizes, including single and multi-aperture options plus various styles such as rustic and modern designs.

1: Liberte Photo Frame 4x6", 5055999254526. Overall W190 D25 H240mm. Materials include glass, paper and ps. 2: Liberte Photo Frame 8x10", 5055999254533. Overall W290 D25 H340mm. Materials include glass, paper and ps. 4: Anoka Photo Frame 5x7", 5055999254618. Overall W250 D20 H200mm. Materials include glass, mdf and paper. 5: Baslow Photo Frame 5x7", 5055999254489. Overall W220 D25 H270mm. Materials include glass, paper and ps. 6: Carsington Photo Frame, 5055999254496, Overall W215 D25 H270mm. Materials include glass, paper and ps. 7: Carsington 3 Aperture Collage Photo Frame, 5055999254502. Overall W505 D30 H315mm. Materials include glass, paper and ps. 8: Declo Photo Frame, 5055999254601. Overall W280 D20 H330mm. Materials include glass, paper and ps. 9: Heath Photo Frame 5x7", 5055999254458. Overall W215 D40 H265mm. Materials include glass, paper and ps. 10: Heath Photo Frame 8x10", 5055999254465. Overall W290 D40 H340mm. Materials include glass, paper and ps. 11: Gratz Photo Frame, 5055999254588. Overall W150 D30 H200mm. Materials include glass, mdf and paper. 12: Gratz Photo Frame, 5055999254595. Overall W225 D30 H275mm. Materials include glass, mdf and paper. 13: Bastille Photo Frame 5x7", 5055999254540. Overall W245 D30 H295mm. Materials include glass, paper and ps. 14: Bastille Photo Frame 8x10", 5055999254557. Overall W320 D30 H370mm. Materials include glass, paper and ps.