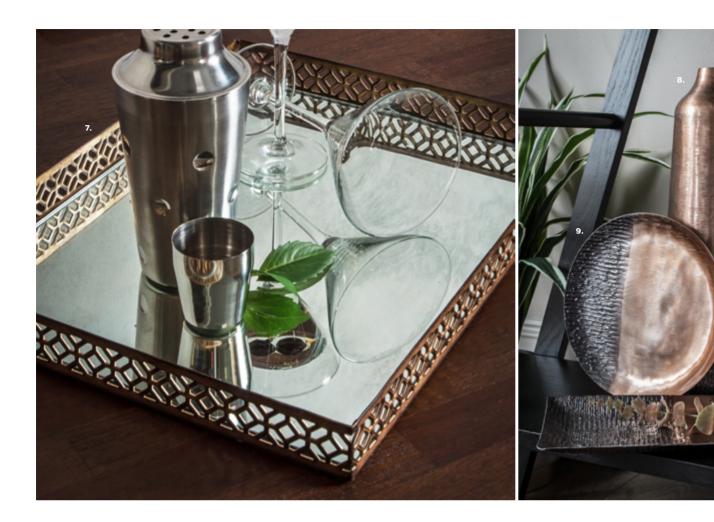

Display your favourite accessories in style with this mirrored Motitz tray featuring a decorative fretwork metal frame in an aged champagne finish. Alternatively this tray can be used to create and transport your favourite tipple around the home.

- **1:** Carrigan Heart Dish Large, 5055999<u>250580.</u> Overall W35 D350 H30mm. Materials include aluminium.
- 2: Carrigan Heart Dish Medium, 5055999250573.
  Overall W240 D250 H30mm. Materials include aluminium.
  3: Carrigan Heart Dish
  Small, 5055999250566. Overall W160 D160 H25mm.
  Materials include aluminium.
- **4 :** Labant Bowl Silver, 5055999<u>250535.</u> Overall W270 D270 H80mm. Materials include aluminium.
- **5**: Karlin Silver Boat Dish, 5055999<u>250450</u>. Overall W275 D160 H55mm. Materials include aluminium.
- **6:** Moravia Silver Tray, 5055999250436. Overall W520 D210 H25mm. Materials include aluminium. **7:** Motitz Mirrored Tray, 5055999250719. Overall W410 D290 H40mm. Materials include glass and iron. **8:** Opava Vase Copper/Bronze, 5055999250467. Overall W160 D160 H490mm. Materials include aluminium.
- 9: Lesky Round Dish Copper/Bronze, 5055999250481.

  Overall W280 D280 H25mm. Materials
  include aluminium. 10: Britton Tray Copper/
  Bronze, 5055999250474. Overall W600 D200 H20mm.
  Materials include aluminium.