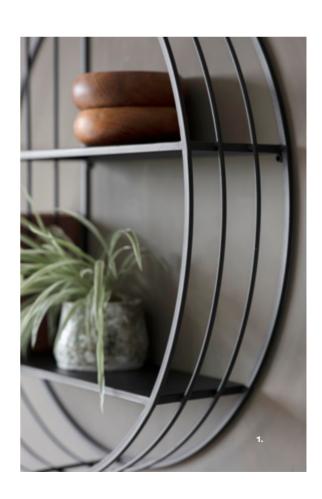

These versatile wall shelf units fit perfectly into all interiors with their geometric shapes and matte black metal frame.

Ideal for storing a variety of items such as bowls, candles, plants and books and could even be used in the bathroom to store towels and toiletries.

1: Markham Metal Wall Storage Unit, 5056315932289. Overall W740 D155 H740mm. Materials include metal. 2: Heston Metal Wall Storage Unit, 5056315932272. Overall W700 D120 H680mm. Materials include metal.