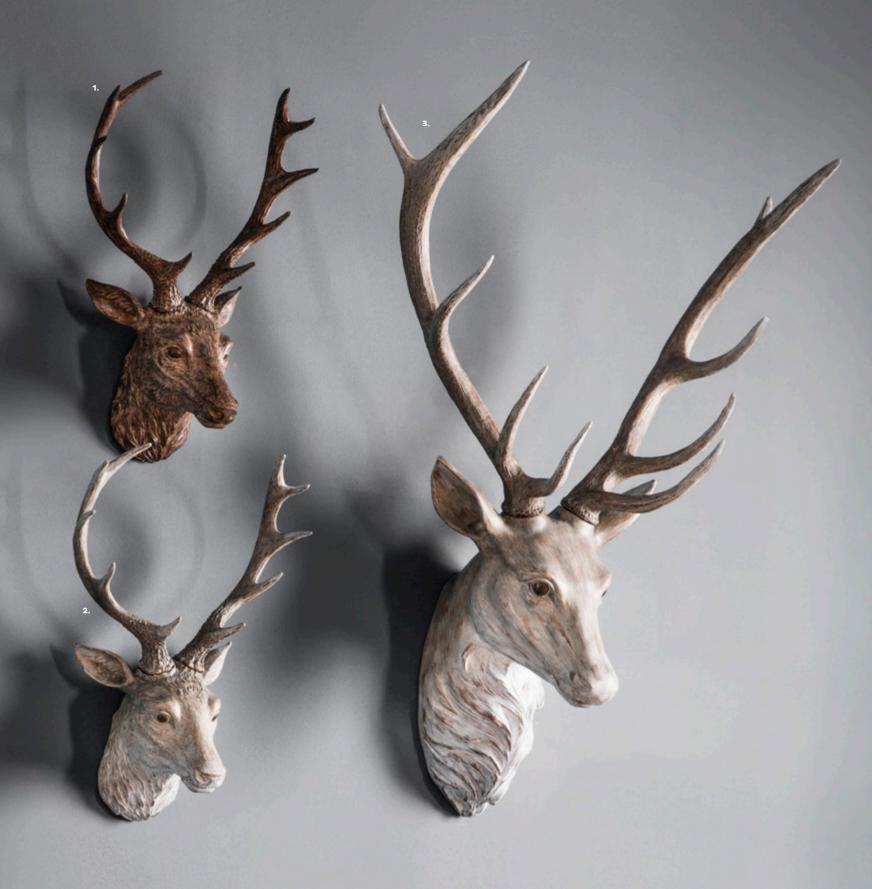

1: Ambrose Stag Head Bronze, 5055999228107. Overall W290 D180 H460mm. Materials include resin. 2: Ambrose Stag Head Weathered, 5055999228114. Overall W290 D180 H460mm. Materials include resin. 3: Archie Stag Head, 5055999228091. Overall W590 D400 H980mm. Materials include resin. 4: Globe on Stand Black & Grey (2pk), 5011745890110. Overall W230 D230 H330mm. Materials include plastic, paper, iron and mango wood. 5: Albert Primate Statue, 5055999240703. Overall W330 D280 H310mm. Materials include resin. 6: Digby Dog, 5055999202176. Overall W650 D330 H735mm. Materials include resin.

1: Archie Stag Head, 5055999228091. Overall W590 D400 H980mm. Materials include resin. 2: Ambrose Stag Head Bronze, 5055999228107. Overall W290 D180 H460mm. Materials include resin. 3: Ambrose Stag Head Weathered, 5055999228114. Overall W290 D180 H460mm. Materials include resin. 4: Feather Duo Sculpture Gold, 5011745890707. Overall W230 D140 H570mm. Materials include aluminium. 5: Feather on Wood Stand Small, 5011745892015. Overall W190 D130 H600mm. Materials include albasia wood. 6: Feather on Wood Stand Large, 5011745892022. Overall W210 D140 H740mm. Materials include albasia wood. 7: Chief Yuki Wood Natural & White Wash, 5011745892060. Overall W320 D150 H640mm. Materials include albasia wood and iron. 8: Digby Dog, 5055999202176. Overall W650 D330 H735mm. Materials include resin.