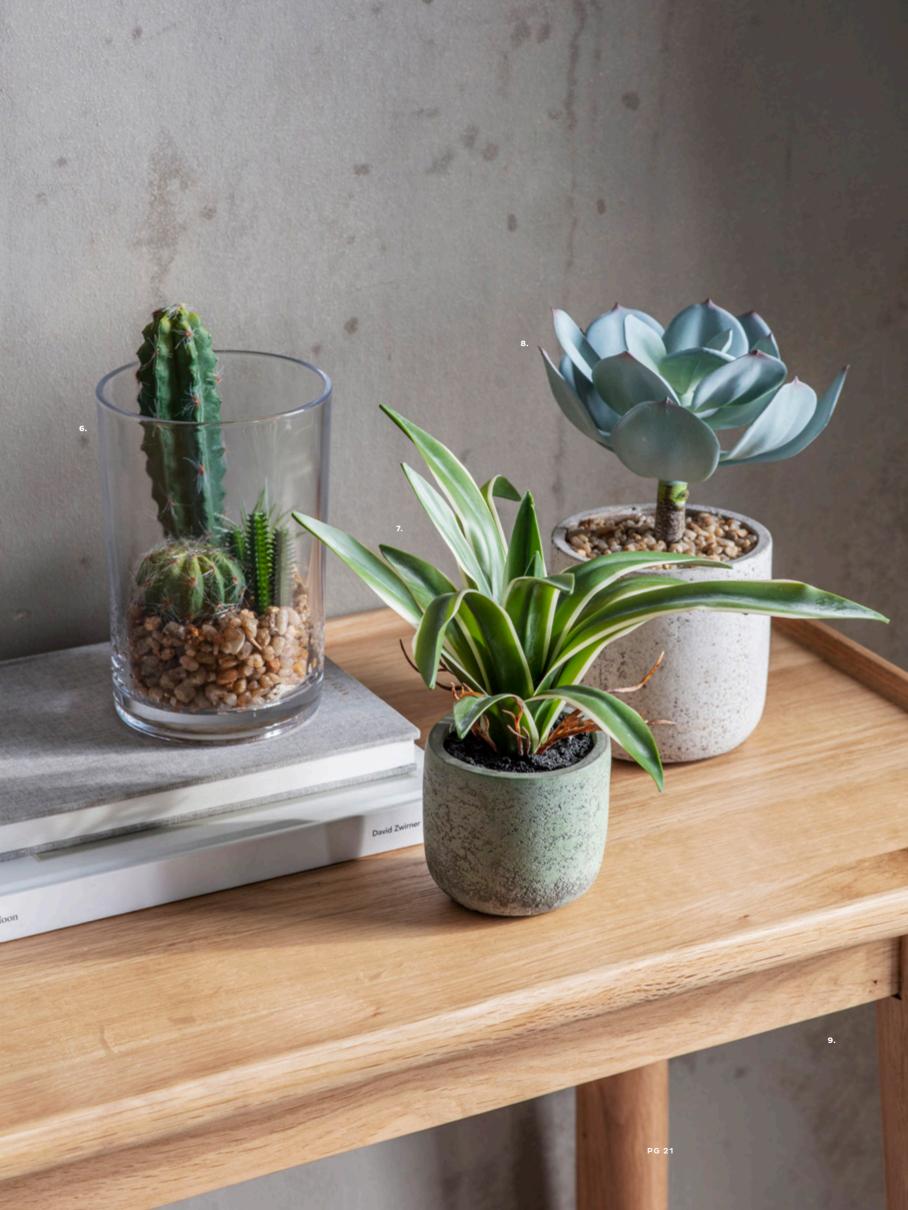

- 1: Khangi Vases Set of 3, 5055999253840. Overall W120 D120 H290mm. Materials include glaze and porcelain clay. 2: Potted Hanging Pearl Spray Green (3pk), 5011745877586. Overall W260 D260 H760mm. Materials include ceramic and plastic.
- 3: Potted Cactus Cereus Green (4pk), 5011745873915.

  Overall W140 D140 H400mm. Materials include
  plastic. 4: Potted Succulents Green & Brown Set of
  3 (12pk), 5011745368879. Overall W60 D60 H125mm.

  Materials include plastic and terracotta. 5: Aloe
  Potted Green (4pk), 5011745398029. Overall W220 D220
  H380mm. Materials include plastic. 6: Echeveria Potted
  Green & Pink Large (2pk), 5011745406984. Overall W260
  D400 H400mm. Materials include plastic.