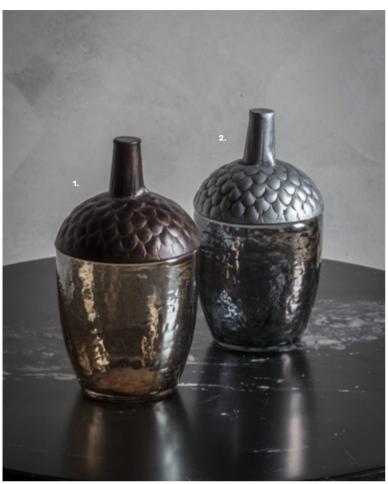

Our Zamin set of 2 vases feature a distressed effect with rounded top and inset base with a modern high gloss finish. Ideal for displaying either singular stems or a bunch of greenery or flowers.

7: Zamin Vases Set of 2, 5055999253857. Overall W150 D150 H240mm. Materials include glaze and porcelain clay. 8: Gobi Statue, 5055999253833. Overall W150 D150 H310mm. Materials include resin. 9: Khangi Vases Set of 3, 5055999253840. Overall W120 D120 H290mm. Materials include glaze and porcelain clay.