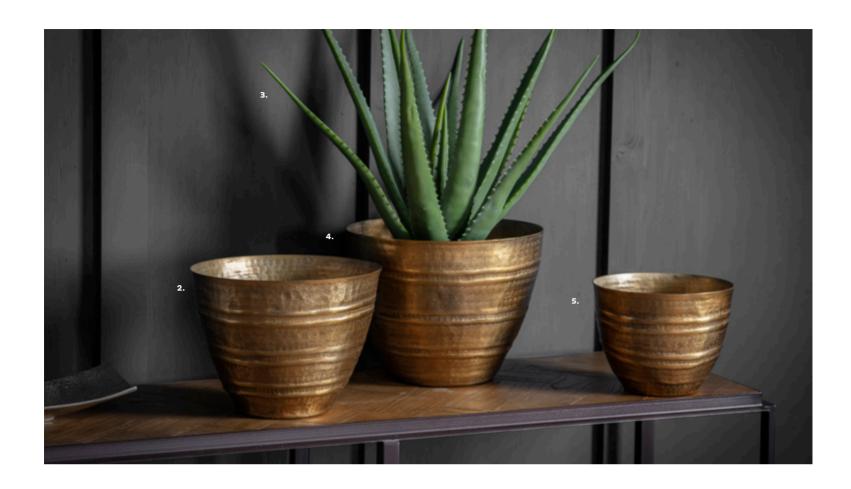

1: Ripple Planter Grey Small (2pk), 5011745889787. Overall W250 D250 H230mm. Materials include ceramic. 2: Ripple Planter Grey Large (2pk), 5011745889770. Overall W200 D200 H280mm. Materials include ceramic. 3: Faux Aloe, 5055999252799. Overall W190 D190 H600mm. Materials include cement and plastic. 4: Hanging box Planter Natural Wood Small (3pk), 5011745891254. Overall W490 D190 H305mm. Materials include iron and wood. 5: House Shelf Black & Natural (2pk), 5011745892350. Overall W270 D140 H390mm. Materials include wood and metal. 6: Potted Succulents Green & Brown Set of 3 (12pk), 5011745368879. Overall W60 D60 H125mm. Materials include plastic and terracotta. 7: Hanging box Planter Natural Wood Large (3pk), 5011745891247. Overall W220 D185 H415mm. Materials include iron and wood.









Perfect for both living and faux plants these set of 3 planters feature a unique engraved pattern with an addition of feet to raise them off any surface in a terracotta and white finish.

- **1:** Mexican Planter Terra & White Set of 3 (4pk), 5011745<u>891902.</u>
  Overall W100 D100 H105mm. Materials include terracotta.
- **2 :** Lennox Planter Antique Gold Medium (2pk), 5011745<u>891155.</u>
  Overall W260 D260 H200mm. Materials include aluminium.
- 3: Faux Aloe, 5055999252799. Overall W190 D190 H600mm.

  Materials include cement and plastic. 4: Lennox Planter Antique
  Gold Large, 5011745891162. Overall W300 D300 H230mm.

  Materials include aluminium. 5: Lennox Planter Antique Gold
  Small (4pk), 5011745891148. Overall W160 D200 H160mm. Materials include aluminium.



# Planters

Ou