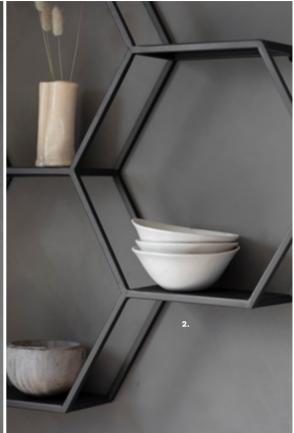

These versatile wall shelf units fit perfectly into all interiors with their geometric shapes and matte black metal frame.

Ideal for storing a variety of items such as bowls, candles, plants and books and could even be used in the bathroom to store towels and toiletries.

1: Markham Metal Wall Storage Unit, 5056315932289. Overall W740 D155 H740mm. Materials include metal. 2: Heston Metal Wall Storage Unit, 5056315932272. Overall W700 D120 H680mm. Materials include metal.