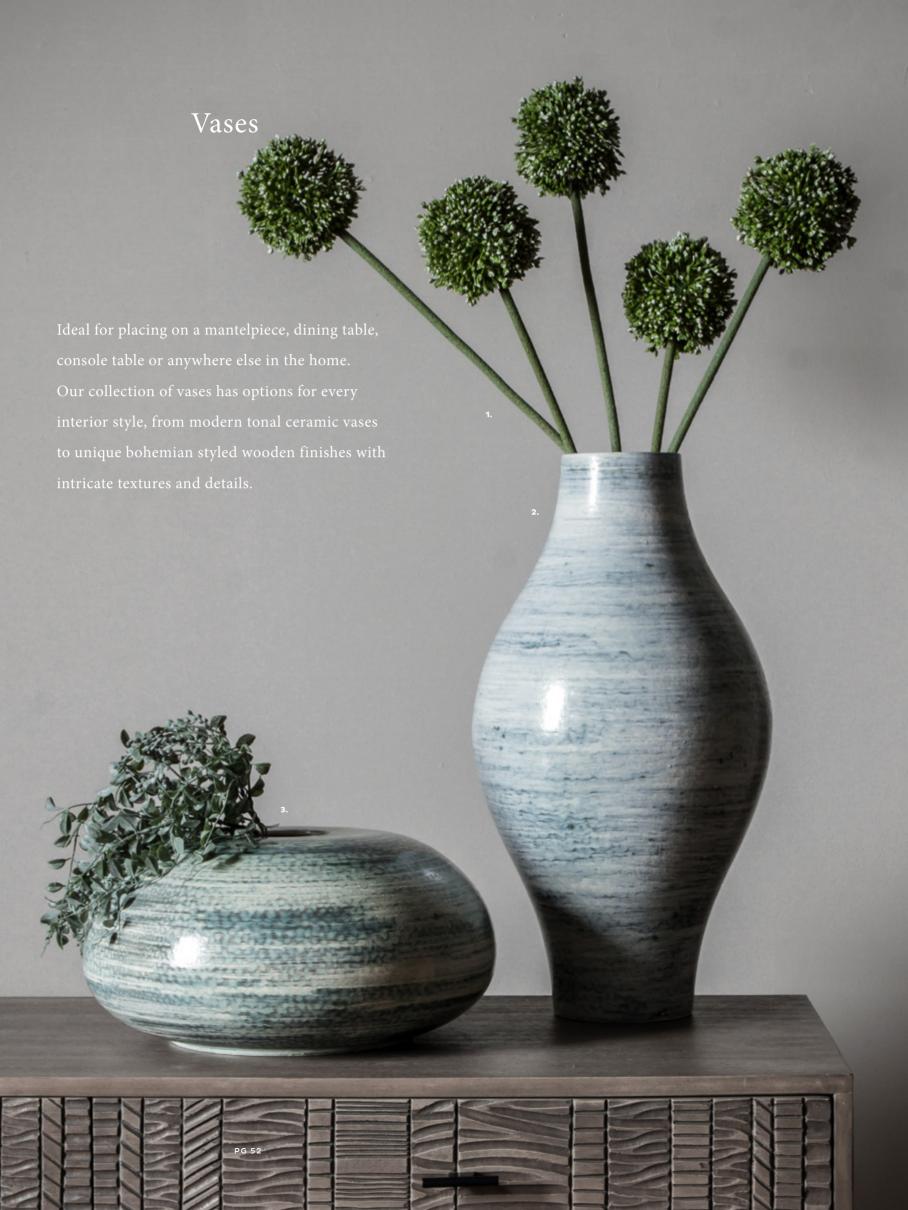

#### Vases

Ideal for placing on a mantelpiece, dining table, console table or anywhere else in the home our collection of vases has options for every interior style.

1: Fern Spray Hurricane Vase Small (2pk), 5011745891100. Overall W150 D150 H210mm. Materials include fern, paint and glass. 2: Fern Spray Hurricane Vase Large (2pk), 5011745891117. Overall W200 D200 H300mm. Materials include fern, paint and glass. 3: Barbados Hurricane Vase Gold Small (2pk), 5011745896389. Overall W190 D190 H130mm. Materials include glass. 4: Barbados Hurricane Vase Gold Medium (2pk), 5011745896372. Overall W150 D150 H200mm. Materials include glass. 5: Barbados Hurricane Vase Gold Large, 5011745896396. Overall W200 D200 H300mm. Materials include glass. 6: Takara Hurricane Vase Rose Gold Small (2pk), 5011745889398. Overall W180 D180 H250mm. Materials include glass. 7: Takara Hurricane Vase Rose Gold Large (2pk), 5011745889404. Overall W200 D200 H300mm. Materials include glass. 8: Florentina Bottle Lustre Small (2pk), 5011745890790. Overall W230 D230 H290mm. Materials include glass. 9: Florentina Bottle Lustre Large, 5011745890806. Overall W230 D230 H450mm. Materials include glass. 10: Palma Hurricane Vase Green Glass, 5011745413043. Overall W140 D140 H150mm. Materials include glass. 11: Emerald Hurricane Vase Green Glass, 5011745413036. Overall W150 D150 H200mm. Materials include glass. 12: Peridot Hurricane Green Glass, 5011745413029. Overall W200 D200 H305mm. Materials include glass. 13: Dali Bottle Grey Glass Large, 5011745403174. Overall W210 D210 H230mm. Materials include glass.

### Vases

Ideal for placing on a mantelpiece, dining table, console table or anywhere else in the home our collection of vases has options for every interior style.

1: Ansel Vase Black & White Small, 5011745859148. Overall W220 D220 H330mm. Materials include terracotta. 2: Ansel Vase Black & White Large, 5011745859162. Overall W200 D200 H470mm. Materials include terracotta. 3: Arrowhead Vase White & Black (2pk), 5011745889466. Overall W160 D160 H320mm. Materials include ceramic. 4: Cassie Vase White & Black, 5011745889473. Overall W200 D200 H400mm. Materials include ceramic. 5: Cassington Vase Black & white Small (6pk), 5011745889411. Overall W80 D80 H130mm. Materials include terracotta. 6: Cassington Vase Black & white Large (6pk), 5011745889428. Overall W100 D100 H150mm. Materials include terracotta. 7: Eliza Hurricane Vase Grey Rattan (2pk), 5011745892626. Overall W230 D230 H330mm. Materials include rattan. 8: Stripes Vase Black & White Small (2pk), 5011745889855. Overall W195 D195 H300mm. Materials include ceramic. 9: Stripes Vase Black & White Large (2pk), 5011745889862. Overall W210 D210 H410mm. Materials include ceramic. 10: Mottled Vase Grey Small (2pk), 5011745895221. Overall W220 D220 H350mm. Materials include ceramic. 11: Mottled Vase Grey Large, 5011745889800. Overall W240 D240 H500mm. Materials include ceramic. 12: Leaf Ceramic Vase White Small (4pk), 5011745891698. Overall W170 D170 H330mm. Materials include earthenware/ceramic. 13: Leaf Ceramic Vase White Large (4pk), 5011745891704. Overall W160 D110 H380mm. Materials include earthenware/ceramic.

#### Vases

Ideal for placing on a mantelpiece, dining table, console table or anywhere else in the home our collection of vases has options for every interior style.

1: Marbled Vase White & Grey Small (3pk), 5011745891070. Overall W100 D100 H185mm. Materials include glass. 2: Marbled Vase White & Grey Medium (3pk), 5011745891094.