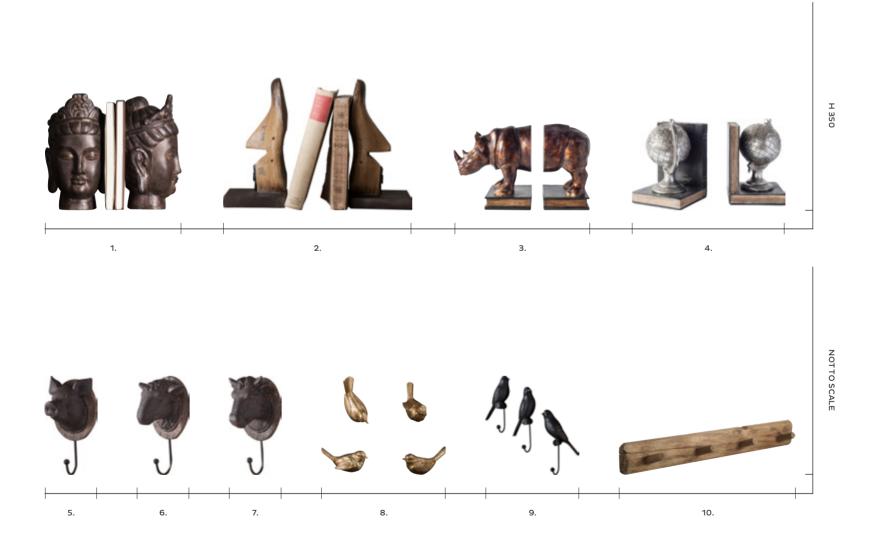

Mans best friend classically posed, in an aged bronze finish for a grand look.

Our collection of practical bookends include a variety of different looks from Arthurs traditional shoe mould design to our traveller inspired silver globes and distressed buddhas plus the aged bronze effect Raynard rhino. Adding charm and practicality into any interior space.

1: Atlas Pair of Globe Bookends, 5055999222365. Overall W120 D120 H180mm. Materials include resin. 2: Raynard Pair of Bookends, 5055999222389. Overall W170 D120 H170mm. Materials include resin. 3: Sharga Buddha Bookends, 5055999253932. Overall W230 D130 H230mm. Materials include resin. 4: Arthurs Bookends, 5055999202091. Overall W125 D95 H260mm. Materials include resin.

1: Sharga Buddha Bookends, 5055999253932. Overall W230 D130 H230mm. Materials include resin. 2: Arthurs Bookends, 5055999202091. Overall W125 D95 H260mm. Materials include resin. 3: Raynard Pair of Bookends, 5055999222389, Overall W170 D120 H170mm. Materials include resin. 4: Atlas Pair of Globe Bookends, 5055999222365. Overall W120 D120 H180mm. Materials include resin. 5: Pig Head Hook, 5055999202121. Overall W125 D110 H245mm. Materials include resin. 6: Sheep Head Hook, 5055999202145. Overall W155 D105 H240mm. Materials include resin. 7: Cow Head Hook, 5055999202138. Overall W125 D110 H240mm. Materials include resin. 8: Birdie Wall Hooks (Set of 4), 5055999202152. Overall W155 D75 H85mm. Materials include resin. 9: Avery Resin Birds (Set of 3), 5055999202046. Overall W85 D45 H205mm. Materials include resin. 10: Glenmore Hook Natural Pine (2pk), 5011745890325. Overall W800 D90 H100mm. Materials include recycled pine.