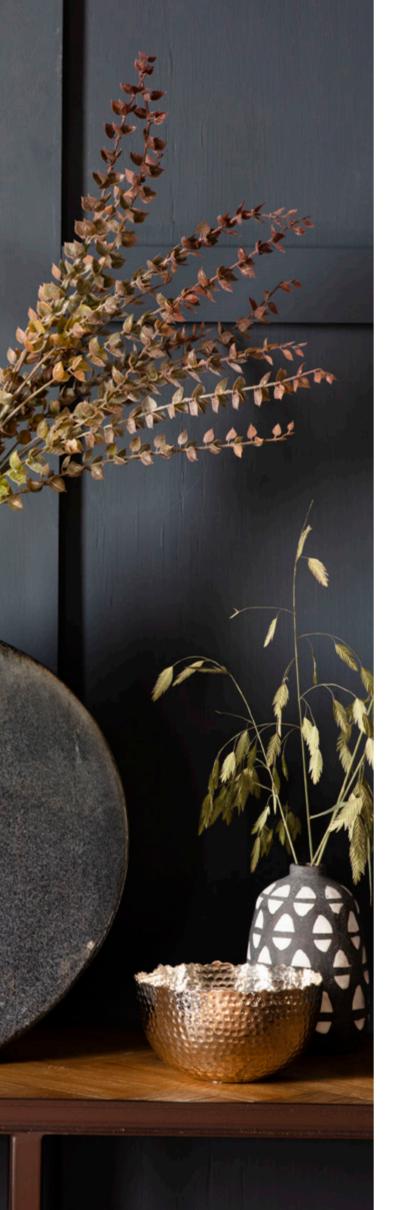

Maffeurer

**Parlane** 

MATHEW PENNEY

**Product Director** 

All of our loose flower and foliage stems are crafted by hand. They instantly inject colour and sophistication into an interior scheme and are also useful added to real flower arrangements to give them a boost. Mix and match to produce the most basic to the most flamboyant of displays.

Our collection for autumnal faux plants including our realistic tall cotton blossom and rustic orange hydrangea with wide glass vase and resin to create a water effect.

1: Cotton Blossom With Glass Bottle, 5055999240659. Overall W85 D85 H870mm. Materials include glass, plastic and resin. 2: Autumn Hydrangea With Glass Vase, 5055999**240680**. Overall W350 D350 H305mm.  $\label{eq:materials} \textit{Materials include glass, plastic and resin.}$ 3: Hydrangea With Metal Vase, 5055999240673. Overall W110 D110 H255mm. Materials include metal, plastic and resin. 4: Autumn Berries With Glass Bottle, 5055999**240642**. Overall W85 D85 H635mm. Materials include glass, plastic and resin. 5: Purple Eucalyptus With Glass Bottle, 5055999240666. Overall W85 D85 H255mm. Materials include glass, plastic and resin. **6:** Cactus in Glass Jar (4pk), 5011745**892428**. Overall W100 D100 H180mm. Materials include plastic and glass. 7: Potted Agave Green (6pk), 5011745**892169**. Overall W230 D230 H180mm. Materials include plastic, foam and cement. 8: Potted Echeveria Dusky Green (4pk), 5011745**892435**. Overall W180 D180 H180mm. Materials include plastic and cement. 9: Kingham Console Table, 5059413122026. Overall W1100 D380 H800mm. Materials include oak.

Available in two sizes the rippled planters features a two tone effect with mottled rippled detailing. Perfect for both living and faux plants.

1: Ripple Planter Grey Small (2pk), 5011745889787. Overall W250 D250 H230mm. Materials include ceramic. 2: Ripple Planter Grey Large (2pk), 5011745889770. Overall W200 D200 H280mm. Materials include ceramic. 3: Faux Aloe, 5055999252799. Overall W190 D190 H600mm. Materials include cement and plastic. 4: Hanging box Planter Natural Wood Small (3pk), 5011745891254. Overall W490 D190 H305mm. Materials include iron and wood. 5: House Shelf Black & Natural (2pk), 5011745892350. Overall W270 D140 H390mm. Materials include wood and metal. 6: Potted Succulents Green & Brown Set of 3 (12pk), 5011745368879. Overall W60 D60 H125mm. Materials include plastic and terracotta. 7: Hanging box Planter Natural Wood Large (3pk), 5011745891247. Overall W220 D185 H415mm. Materials include iron and wood.

With opulence, charm and a unique shape this distressed blue finished Jeneva vase creates a statement in any interior. Perfect for a handful of stems. 1: Barberry Leaf Spray Dusky Pink (24pk), 5011745855508. Overall W170 D170 H800mm. Materials include plastic. 2: Jeneva Vase Ceramic Grey, 5011745893661. Overall W400 D150 H430mm. Materials include ceramic. 3: Brezno Round Bowl Nickel, 5055999250504. Overall W150 D150 H80mm. Materials include aluminium. 4: Cassington Vase Black & white Large (6pk), 5011745**889428**. Overall W100 D100 H150mm. Materials include terracotta. **5:** Mottled Vase Grey Large, 5011745**889800**. Overall W240 D240 H500mm. Materials include ceramic. **6:** Mottled Vase Grey Small (2pk), 5011745<u>895221</u>. Overall W220 D220 H350mm. Materials include ceramic. 7: Raven Ceramic Vase Black Large (2pk), 5011745**892268**. Overall W160 D160 H310mm. Materials include earthenware/ceramic. 8: Raven Ceramic Vase Black Small (2pk), 5011745892251. Overall W200 D200 H210mm. Materials include earthenware/ceramic.