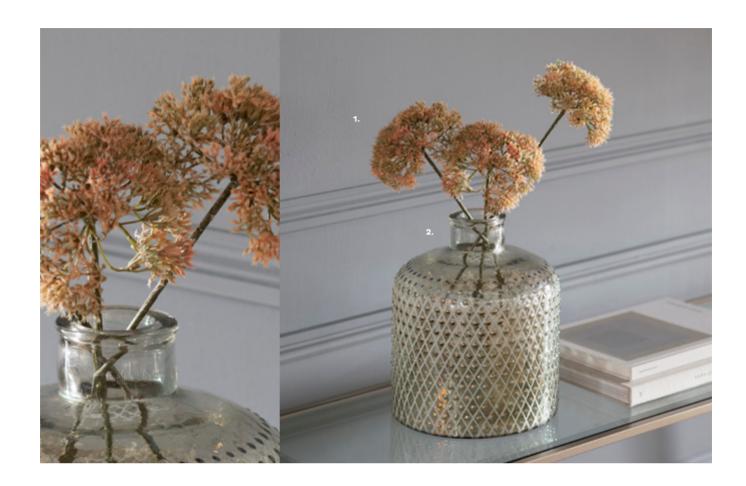

Our collection for autumnal faux plants including our realistic tall cotton blossom and rustic orange hydrangea with wide glass vase and resin to create a water effect.

1: Cotton Blossom With Glass Bottle, 5055999240659. Overall W85 D85 H870mm. Materials include glass, plastic and resin. 2: Autumn Hydrangea With Glass Vase, 5055999**240680**. Overall W350 D350 H305mm.  $\label{eq:materials} \textit{Materials include glass, plastic and resin.}$ 3: Hydrangea With Metal Vase, 5055999240673. Overall W110 D110 H255mm. Materials include metal, plastic and resin. 4: Autumn Berries With Glass Bottle, 5055999**240642**. Overall W85 D85 H635mm. Materials include glass, plastic and resin. 5: Purple Eucalyptus With Glass Bottle, 5055999240666. Overall W85 D85 H255mm. Materials include glass, plastic and resin. **6:** Cactus in Glass Jar (4pk), 5011745**892428**. Overall W100 D100 H180mm. Materials include plastic and glass. 7: Potted Agave Green (6pk), 5011745**892169**. Overall W230 D230 H180mm. Materials include plastic, foam and cement. 8: Potted Echeveria Dusky Green (4pk), 5011745**892435**. Overall W180 D180 H180mm. Materials include plastic and cement. 9: Kingham Console Table, 5059413122026. Overall W1100 D380 H800mm. Materials include oak.