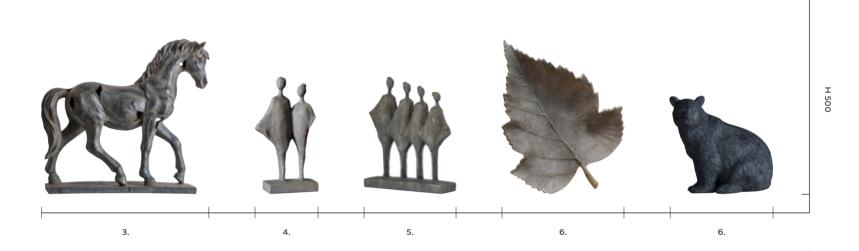

1: Oliver Peacock Figure, 5055999209656. Overall W500 D190 H480mm. Materials include resin. 2: Orion Standing Bear Figure, 5055999209625. Overall W140 D180 H490mm. Materials include resin. 3: Tamir Antique Horse Statue, 5055999253871. Overall W450 D130 H410mm. Materials include resin. 4: Myan Standing Figures Duo, 5055999253901. Overall W170 D90 H310mm. Materials include resin. 5: Myan Standing Figures Quad, 5055999253918. Overall W270 D80 H310mm. Materials include resin. 6: Birch Leaf Grey Weathered, 5055999209564. Overall W320 D85 H410mm. Materials include resin. 7: Orion Crouching Bear Figure, 5055999209632. Overall W270 D180 H260mm. Materials include resin. 8: Sween Set of 3 Woodland Birds, 5055999240819. Overall W50 D100 H110mm. Materials include resin. 9: Acorn Grey Weathered, 5055999209601. Overall W300 D180 H180mm. Materials include resin. 10: Pinecone Grey Weathered, 5055999209595. Overall W220 D150 H150mm. Materials include resin. 11: Woodland Apple (2pk), 5055999228145. Overall W100 D100 H100mm. Materials include resin. 12: Woodland Pear (2pk), 5055999228152. Overall W95 D95 H180mm. Materials include resin.