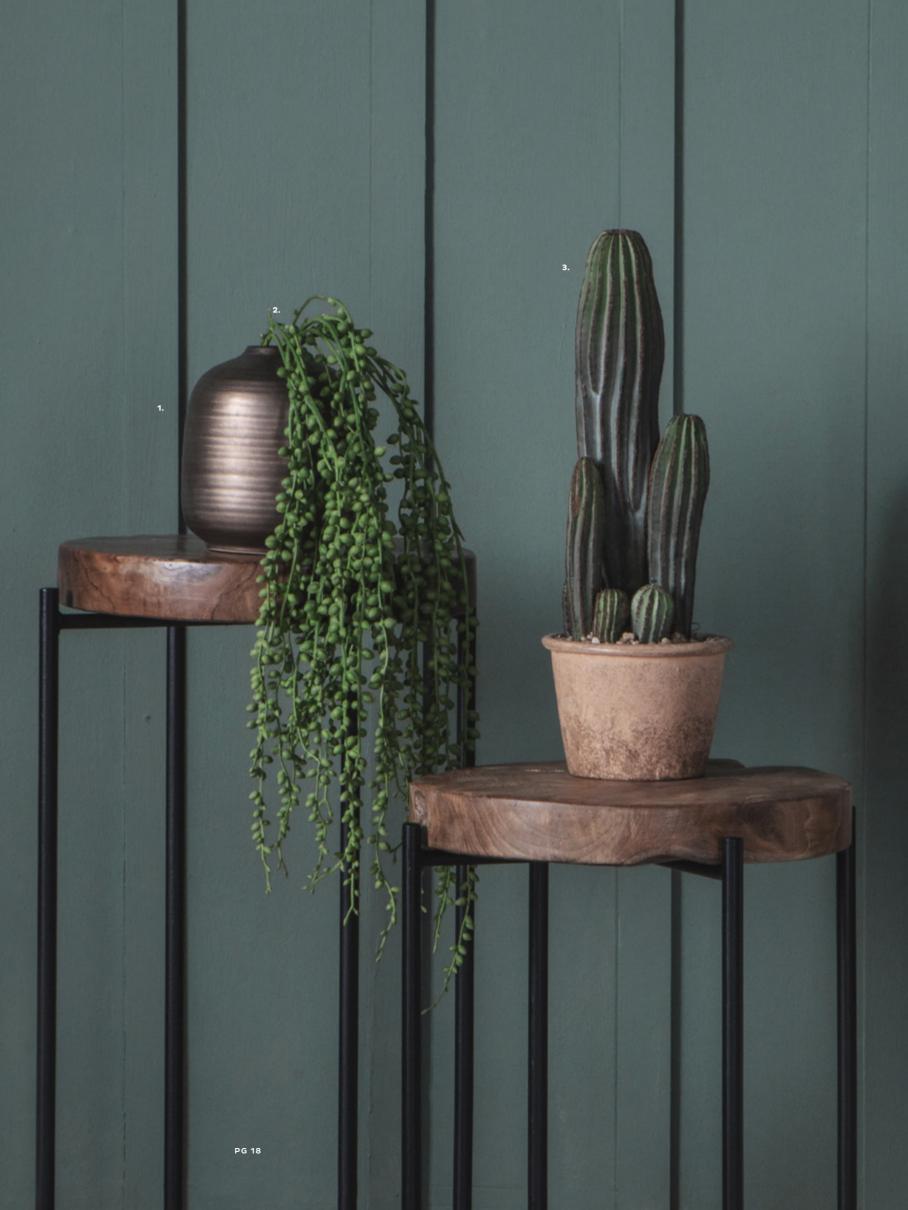

- 1: Khangi Vases Set of 3, 5055999253840. Overall W120 D120 H290mm. Materials include glaze and porcelain clay. 2: Potted Hanging Pearl Spray Green (3pk), 5011745877586. Overall W260 D260 H760mm. Materials include ceramic and plastic.
- 3: Potted Cactus Cereus Green (4pk), 5011745873915.

  Overall W140 D140 H400mm. Materials include
  plastic. 4: Potted Succulents Green & Brown Set of
  3 (12pk), 5011745368879. Overall W60 D60 H125mm.

  Materials include plastic and terracotta. 5: Aloe
  Potted Green (4pk), 5011745398029. Overall W220 D220
  H380mm. Materials include plastic. 6: Echeveria Potted
  Green & Pink Large (2pk), 5011745406984. Overall W260
  D400 H400mm. Materials include plastic.