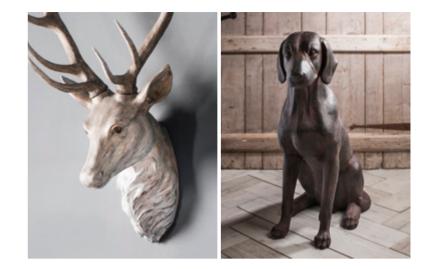

1: Ambrose Stag Head Bronze, 5055999228107. Overall W290 D180 H460mm. Materials include resin. 2: Ambrose Stag Head Weathered, 5055999228114. Overall W290 D180 H460mm. Materials include resin. 3: Archie Stag Head, 5055999228091. Overall W590 D400 H980mm. Materials include resin. 4: Globe on Stand Black & Grey (2pk), 5011745890110. Overall W230 D230 H330mm. Materials include plastic, paper, iron and mango wood. 5: Albert Primate Statue, 5055999240703. Overall W330 D280 H310mm. Materials include resin. 6: Digby Dog, 5055999202176. Overall W650 D330 H735mm. Materials include resin.

Mans best friend classically posed, in an aged bronze finish for a grand look.

Our collection of practical bookends include a variety of different looks from Arthurs traditional shoe mould design to our traveller inspired silver globes and distressed buddhas plus the aged bronze effect Raynard rhino. Adding charm and practicality into any interior space.

1: Archie Stag Head, 5055999228091. Overall W590 D400 H980mm. Materials include resin. 2: Ambrose Stag Head Bronze, 5055999228107. Overall W290 D180 H460mm. Materials include resin. 3: Ambrose Stag Head Weathered, 5055999228114. Overall W290 D180 H460mm. Materials include resin. 4: Feather Duo Sculpture Gold, 5011745890707. Overall W230 D140 H570mm. Materials include aluminium. 5: Feather on Wood Stand Small, 5011745892015. Overall W190 D130 H600mm. Materials include albasia wood. 6: Feather on Wood Stand Large, 5011745892022. Overall W210 D140 H740mm. Materials include albasia wood. 7: Chief Yuki Wood Natural & White Wash, 5011745892060. Overall W320 D150 H640mm. Materials include albasia wood and iron. 8: Digby Dog, 5055999202176. Overall W650 D330 H735mm. Materials include resin.