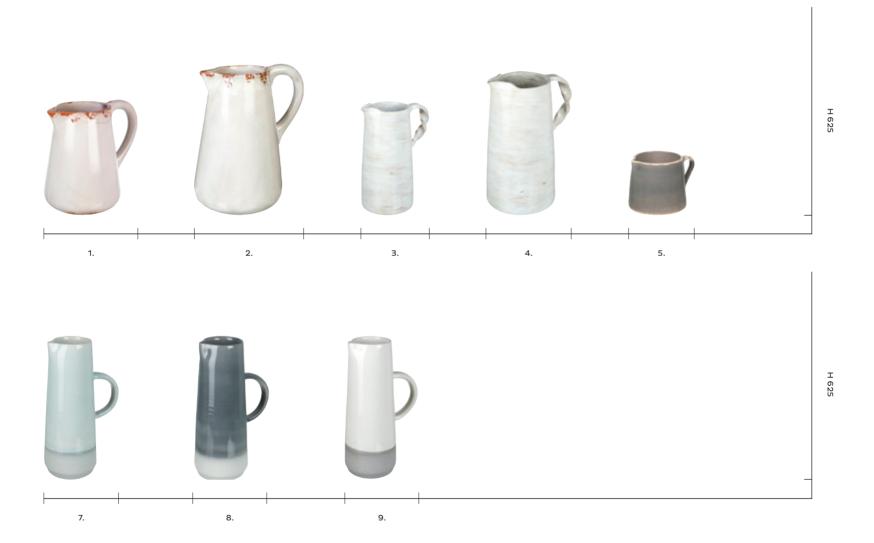

# Pitchers and Jugs

Our collection of jugs and pitchers make the perfect unique vase alternative with a practical handle. With a variety of finishes available including the Malmesbury collection featuring a modern two tone effect.

1: Malmesbury Pitcher Dark Grey, 5011745**889695**. Overall W150 D150 H380mm. Materials include ceramic. **2:** Malmesbury Pitcher Blue & Grey, 5011745<u>889688</u>. Overall W150 D150 H380mm. Materials include ceramic. **3:** Malmesbury Pitcher White & Grey, 5011745<u>**889671**</u>. Overall W150 D150 H380mm. Materials include ceramic. **4:** Bladon Pitcher Light Grey Large, 5011745**892381**. Overall W250 D200 H380mm. Materials include earthenware/ ceramic. **5:** Amalfi Ceramic Pitcher Light Grey, 5011745**351062**. Overall W330 D330 H400mm. Materials include earthenware. **6:** Amalfi Pitcher Light Grey, 5011745**376584**. Overall W310 D310 H305mm. Materials include earthenware.