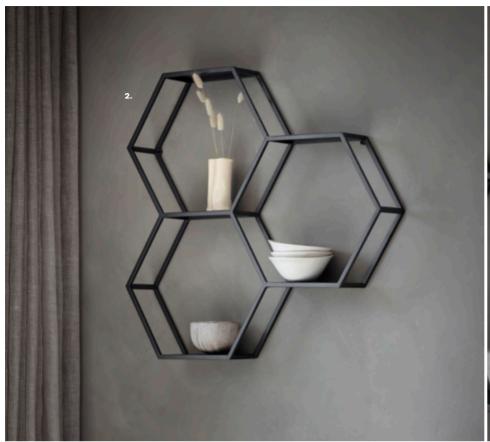

These versatile wall shelf units fit perfectly into all interiors with their geometric shapes and matte black metal frame.

Ideal for storing a variety of items such as bowls, candles, plants and books and could even be used in the bathroom to store towels and toiletries.

1: Markham Metal Wall Storage Unit, 5056315932289. Overall W740 D155 H740mm. Materials include metal. 2: Heston Metal Wall Storage Unit, 5056315932272. Overall W700 D120 H680mm. Materials include metal.