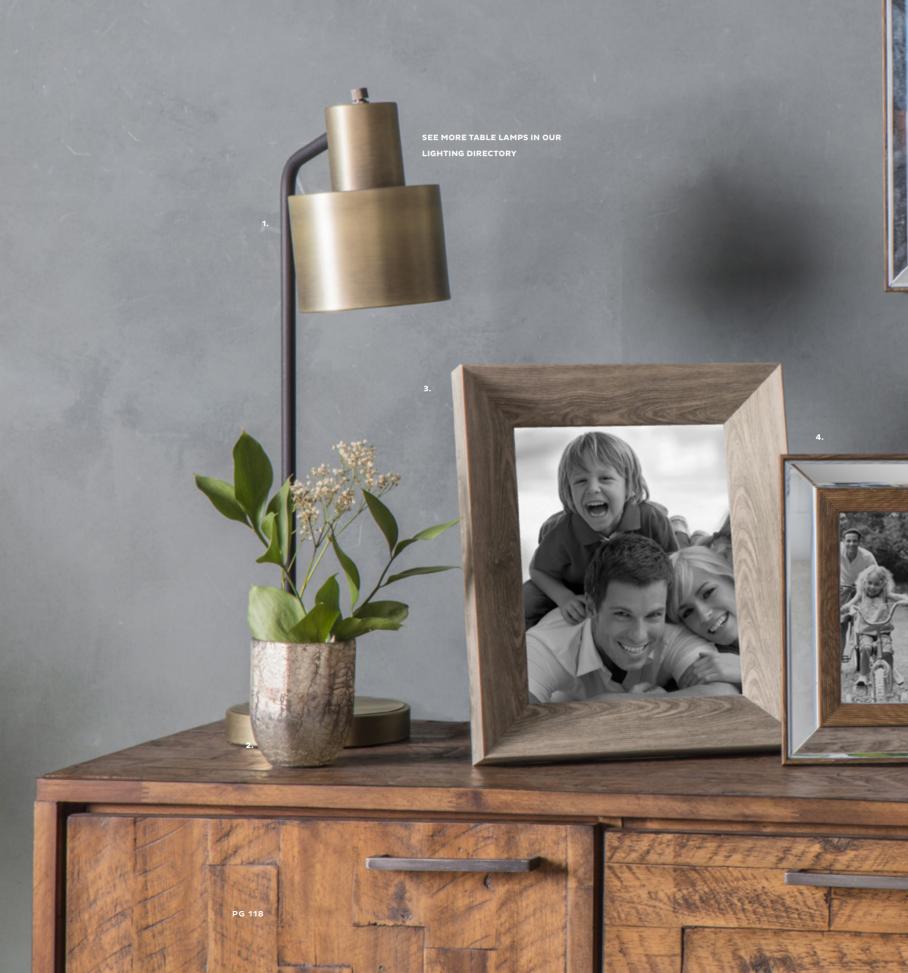

## Photoframes

Encapsulate precious memories forever with our range of decorative photo frames in a variety of sizes, including single and multi-aperture options plus various styles such as rustic and modern designs.

Our collection of photoframes contains a mixture of styles and designs to suit all interiors from rustic wooden effect frames to more luxurious glass beaded mount options. Our Bohême branded photoframes each feature a distressed frame with mirrored glass panels in a variety of aperture sizes. 1: Ambrose Photo Frame 8x10" (4pk), 5055999**246446**. Overall W255 D50 H310mm. Materials include glass and ps. 2: Freya Photo Frame 4x6" (4pk), 5055999**246453**. Overall W70 D25 H220mm. Materials include glass and ps. **3**: Celine Photo Frame (4pk), 5055999**246477**. Overall W270 D30 H320mm. Materials include glass and ps. **4:** Renata Photo Frame 5x7" (4pk), 5055999**246460**. Overall W165 D50 H215mm. Materials include glass and ps. **5**: Sienna Photo Frame (4pk), 5055999**246439**. Overall W535 D35 H435mm. Materials include glass and ps. **6:** Olivia Photo Frame (4pk), 5055999**246422**. Overall W190 D40 H240mm. Materials include glass and ps.

1: Liberte Photo Frame 4x6", 5055999254526. Overall W190 D25 H240mm. Materials include glass, paper and ps. 2: Liberte Photo Frame 8x10", 5055999254533. Overall W290 D25 H340mm. Materials include glass, paper and ps. 4: Anoka Photo Frame 5x7", 5055999254618. Overall W250 D20 H200mm. Materials include glass, mdf and paper. 5: Baslow Photo Frame 5x7", 5055999254489. Overall W220 D25 H270mm. Materials include glass, paper and ps. 6: Carsington Photo Frame, 5055999254496, Overall W215 D25 H270mm. Materials include glass, paper and ps. 7: Carsington 3 Aperture Collage Photo Frame, 5055999254502. Overall W505 D30 H315mm. Materials include glass, paper and ps. 8: Declo Photo Frame, 5055999254601. Overall W280 D20 H330mm. Materials include glass, paper and ps. 9: Heath Photo Frame 5x7", 5055999254458. Overall W215 D40 H265mm. Materials include glass, paper and ps. 10: Heath Photo Frame 8x10", 5055999254465. Overall W290 D40 H340mm. Materials include glass, paper and ps. 11: Gratz Photo Frame, 5055999254588. Overall W150 D30 H200mm. Materials include glass, mdf and paper. 12: Gratz Photo Frame, 5055999254595. Overall W225 D30 H275mm. Materials include glass, mdf and paper. 13: Bastille Photo Frame 5x7", 5055999254540. Overall W245 D30 H295mm. Materials include glass, paper and ps. 14: Bastille Photo Frame 8x10", 5055999254557. Overall W320 D30 H370mm. Materials include glass, paper and ps.