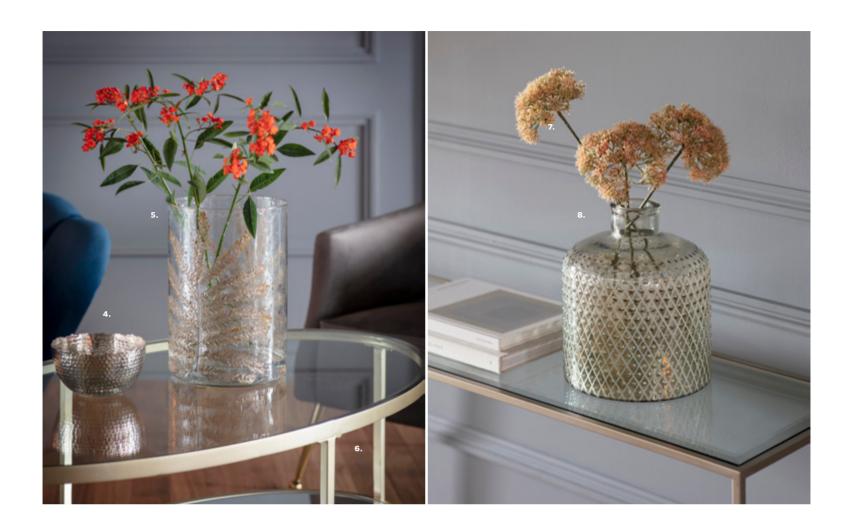

#### Vases

Ideal for placing on a mantelpiece, dining table, console table or anywhere else in the home our collection of vases has options for every interior style.

1: Fern Spray Hurricane Vase Small (2pk), 5011745891100. Overall W150 D150 H210mm. Materials include fern, paint and glass. 2: Fern Spray Hurricane Vase Large (2pk), 5011745891117. Overall W200 D200 H300mm. Materials include fern, paint and glass. 3: Barbados Hurricane Vase Gold Small (2pk), 5011745896389. Overall W190 D190 H130mm. Materials include glass. 4: Barbados Hurricane Vase Gold Medium (2pk), 5011745896372. Overall W150 D150 H200mm. Materials include glass. 5: Barbados Hurricane Vase Gold Large, 5011745896396. Overall W200 D200 H300mm. Materials include glass. 6: Takara Hurricane Vase Rose Gold Small (2pk), 5011745889398. Overall W180 D180 H250mm. Materials include glass. 7: Takara Hurricane Vase Rose Gold Large (2pk), 5011745889404. Overall W200 D200 H300mm. Materials include glass. 8: Florentina Bottle Lustre Small (2pk), 5011745890790. Overall W230 D230 H290mm. Materials include glass. 9: Florentina Bottle Lustre Large, 5011745890806. Overall W230 D230 H450mm. Materials include glass. 10: Palma Hurricane Vase Green Glass, 5011745413043. Overall W140 D140 H150mm. Materials include glass. 11: Emerald Hurricane Vase Green Glass, 5011745413036. Overall W150 D150 H200mm. Materials include glass. 12: Peridot Hurricane Green Glass, 5011745413029. Overall W200 D200 H305mm. Materials include glass. 13: Dali Bottle Grey Glass Large, 5011745403174. Overall W210 D210 H230mm. Materials include glass.