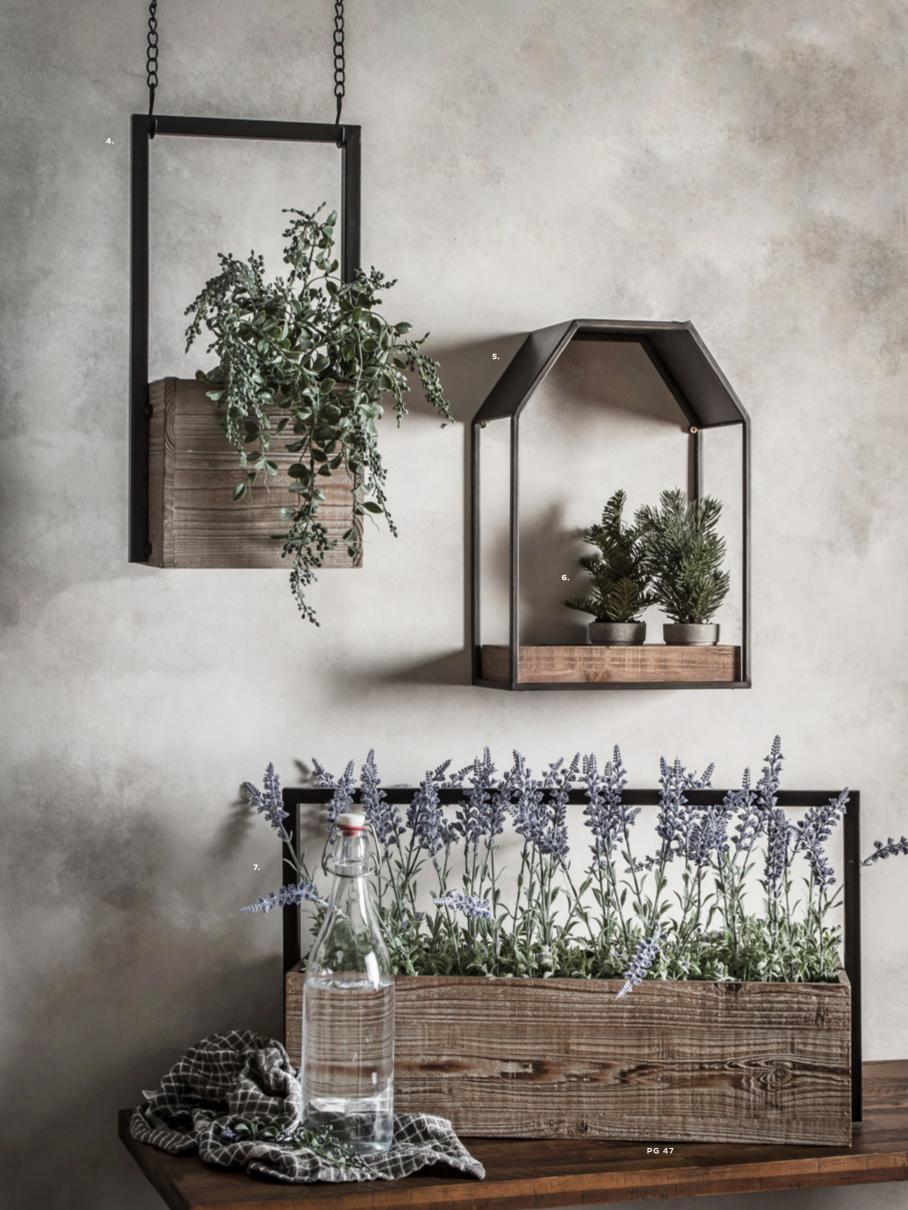

1: Albion Metal Planter Small, 5056315932326. Overall W510 D510 H240mm. Materials include metal. 2: Albion Metal Planter Large, 5056315932319. Overall W610 D610 H385mm. Materials include metal. 3: Hoven Metal Planter Small, 5056315932296. Overall W505 D505 H265mm. Materials include metal. 4: Hoven Metal Planter Large, 5056315932302. Overall W610 D610 H310mm. Materials include metal. 5: Brazil Planter Hyacinth, 5011745891551. Overall W300 D300 H515mm. Materials include water hyacinth and rubber wood. 6: Peru Planter Seagrass, 5011745891568. Overall W300 D300 H515mm. Materials include seagrass and rubber wood. 7: Hanging box Planter Natural Wood Small (3pk), 5011745891254. Overall W490 D190 H305mm. Materials include iron and wood. 8: Hanging box Planter Natural Wood Large (3pk), 5011745891247. Overall W220 D185 H415mm. Materials include iron and wood. 9: House Shelf Black & Natural (2pk), 5011745892350. Overall W270 D140 H390mm. Materials include wood and metal.