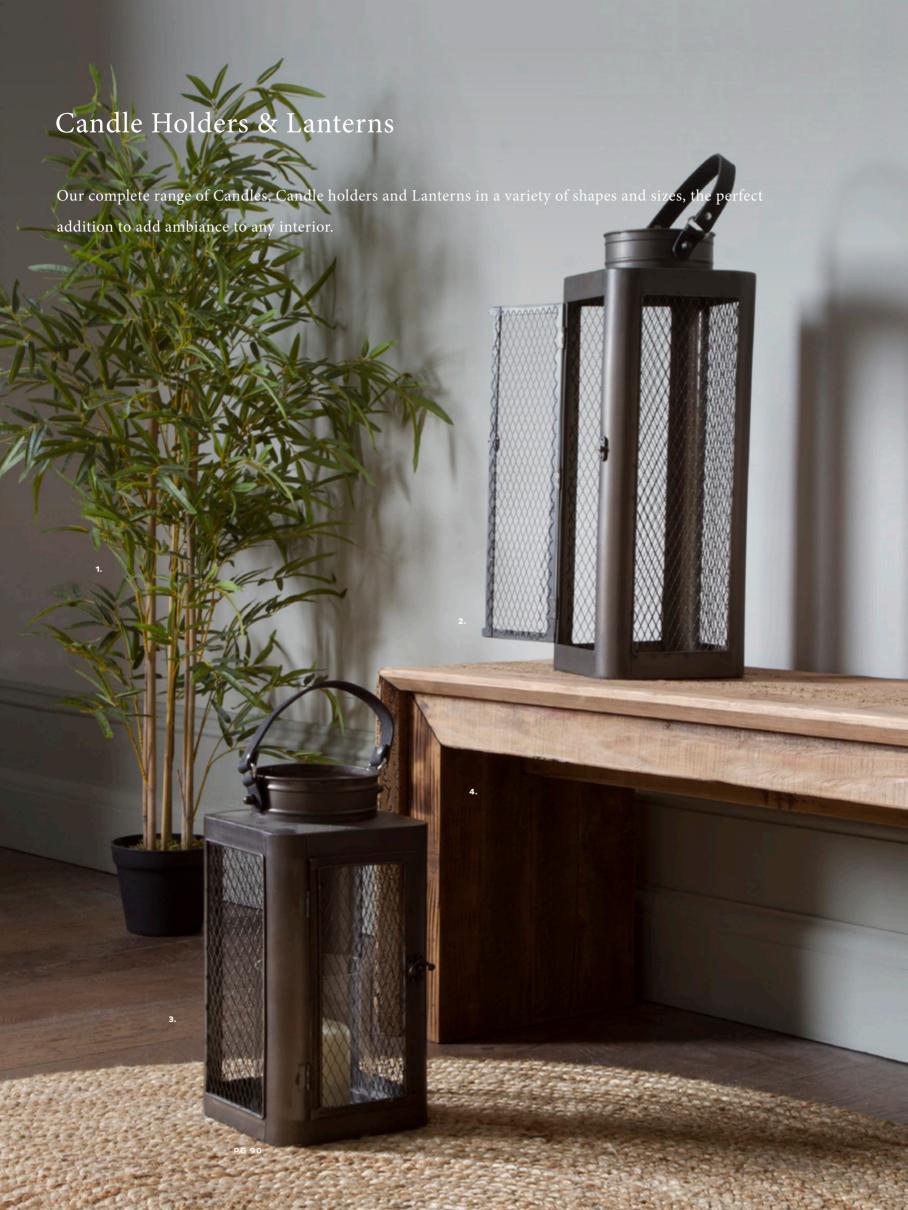

**1:** Faux Bamboo Grass, 5055999**252768**. Overall W170 D170 H1200mm. Materials include bamboo, cement and plastic. 2: Campden Metal Lantern Bronze Large, 5011745891483. Overall W190 D190 H500mm. Materials include iron and glass. 3: Campden Metal Lantern Bronze Small (2pk). 5011745**891476**. Overall W190 D190 H355mm. Materials include iron and glass. 4: Orchard Dining Bench, 5056315**929722**. Overall W1750 D380 H430mm. Materials include reclaimed wood. 5: Ashlee Hurricane Vase Gold (2pk), 5011745**890554**, Overall W190 D190 H200mm, Materials include aluminium and glass. 6: Ashlee Hurricane Vase Silver (2pk), 5011745**890547**. Overall W190 D190 H200mm. Materials include aluminium. 7: Feather Duo Sculpture Gold, 5011745**890707**. Overall W230 D140 H570mm. Materials include aluminium. 8: Kelmscott Vase White & Natural, 5011745**889541**. Overall W190 D190 H500mm. Materials include terracotta. 9: Maiden Hair Fern Spray Green (12pk), 5011745**367322**. Overall W450 D50 H785mm. Materials include polyester.

### Candle Holders

Our complete range of Candles & Candle holders, in a variety of shapes and sizes.

The perfect addition to any interior including lanterns and glassware.

1: Ashlee Hurricane Vase Gold (2pk), 5011745890554. Overall W190 D190 H200mm. Materials include aluminium and glass. 2: Ashlee Hurricane Vase Silver (2pk), 5011745890547. Overall W190 D190 H200mm. Materials include aluminium. 3: Campden Metal Lantern Bronze Small (2pk), 5011745891476. Overall W190 D190 H355mm. Materials include iron and glass. 4: Campden Metal Lantern Bronze Large, 5011745891483. Overall W190 D190 H500mm. Materials include iron and glass. 5: Casa Lantern Antique Gold, 5011745848043. Overall W145 D145 H250mm. Materials include glass and metal. 6: Casa Lantern Antique Gold, 5011745848067. Overall W185 D185 H320mm. Materials include glass and metal. 7: Casa Lantern Antique Gold, 5011745848081. Overall W230 D230 H400mm. Materials include glass and metal. 8: Cosmic Lantern Metal & Bronze Glass, 5011745872574. Overall W350 D350 H240mm. Materials include glass and metal. 9: Cosmic Lantern Metal & Bronze Glass, 5011745872581. Overall W455 D455 H320mm. Materials include glass and metal. 10: Orion Cage Lantern Gold, 5055999250764. Overall W220 D220 H310mm. Materials include glass and iron. 11: Perlsberg Candle Holder Gold, 5055999250740. Overall W160 D160 H230mm. Materials include iron. 12: Perlsberg Candle Holder Gold, 5055999250757. Overall W160 D160 H155mm. Materials include iron. 13: Piper Brown Lustre Lantern Set Copper, 5055999250870. Overall W410 D410 H145mm. Materials include glass and iron.