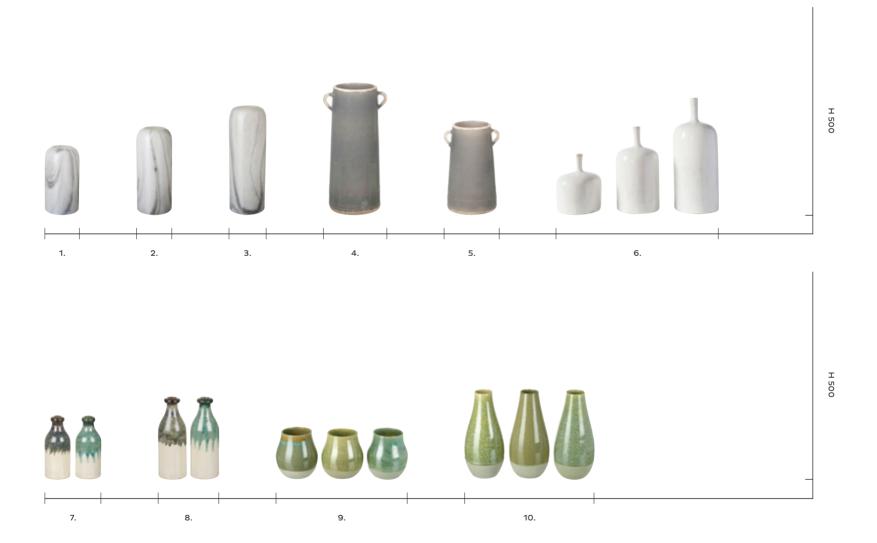

Our Zamin set of 2 vases feature a distressed effect with rounded top and inset base with a modern high gloss finish. Ideal for displaying either singular stems or a bunch of greenery or flowers.

7: Zamin Vases Set of 2, 5055999253857. Overall W150 D150 H240mm. Materials include glaze and porcelain clay. 8: Gobi Statue, 5055999253833. Overall W150 D150 H310mm. Materials include resin. 9: Khangi Vases Set of 3, 5055999253840. Overall W120 D120 H290mm. Materials include glaze and porcelain clay.

Our global inspired set of 3 Khalzan vases features an ombre effect and are perfect for either a handful of stems or a full bouquet of flowers.

- **4 :** Khalzan Vases Set of 2, 5055999<u>2**53864.**</u> Overall W150 D150 H240mm. Materials include glaze and porcelain clay.
- **5 :** Emperor Console Table Marble, 5055999<u>224208.</u> Overall W1100 D400 H800mm. Materials include brass and marble.
- 6: Cactus in Glass Jar (4pk), 5011745892428. Overall W100 D100 H180mm. Materials include plastic and glass. 7: Kelmscott Vase Black & Natural, 5011745889558. Overall W190 D190 H500mm. Materials include terracotta. 8: Kelmscott Vase White & Natural, 5011745889541. Overall W190 D190 H500mm. Materials include terracotta.

- 1: Khangi Vases Set of 3, 5055999253840. Overall W120 D120 H290mm. Materials include glaze and porcelain clay. 2: Potted Hanging Pearl Spray Green (3pk), 5011745877586. Overall W260 D260 H760mm. Materials include ceramic and plastic.
- 3: Potted Cactus Cereus Green (4pk), 5011745873915.

1: Faux Maguey, 5055999252775. Overall W190 D190 H700mm. Materials include cement and plastic. 2: Limosa Side Tables (Set of 2), 5055999251242. Overall W520 D520 H490mm. Materials include aluminium. **3:** Faux Aloe, 5055999**252799**. Overall W190 D190 H600mm. Materials include cement and plastic. **4:** Faux Monstera Potted (2pk), 5055999**228077**. Overall W320 D320 H650mm. Materials include metal, plastic and resin. 5: Khangi Vases Set of 3, 5055999**253840**. Overall W120 D120 H290mm. Materials include glaze and porcelain clay. **6 :** Faux Cycad, 5055999<u>252805.</u> Overall W180 D180 H620mm. Materials include cement and plastic. 7: Emperor Console Table Marble, 5055999224208. Overall W1100 D400 H800mm. Materials include brass and marble. **8:** Faux Dracaena, 5055999**252812**. Overall W170 D170 H800mm. Materials include cement and plastic.

1: Jeneva Vase Ceramic Grey, 5011745893661. Overall W400 D150 H430mm. Materials include ceramic. 2: Angelina Vase Gunmetal Grey Small, 5011745890660. Overall W340 D340 H390mm. Materials include aluminium. 3: Angelina Vase Gunmetal Grey Large, 5011745890677. Overall W330 D330 H500mm. Materials include aluminium. 4: Rey Fat Belly Vase Large, 5055999250146. Overall W440 D440 H360mm. Materials include aluminium. 5: Kadan Vase, 5055999250498. Overall W80 D150 H410mm. Materials include aluminium. 6: Stockholm Vase Gold Small, 5011745890424. Overall W380 D60 H365mm. Materials include aluminium. 7: Stockholm Vase Gold Large, 5011745890431. Overall W480 D80 H465mm. Materials include aluminium. 8: Opava Vase Copper/Bronze, 5055999250467. Overall W160 D160 H490mm. Materials include aluminium. 9: Khangi Vases Set of 3, 5055999253840. Overall W120 D120 H290mm. Materials include glaze and porcelain clay. 10: Khalzan Vases Set of 2, 5055999253864. Overall W150 D150 H240mm. Materials include glaze and porcelain clay.