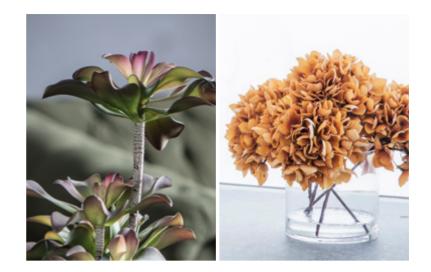

Our collection for autumnal faux plants including our realistic tall cotton blossom and rustic orange hydrangea with wide glass vase and resin to create a water effect.

1: Cotton Blossom With Glass Bottle, 5055999240659. Overall W85 D85 H870mm. Materials include glass, plastic and resin. 2: Autumn Hydrangea With Glass Vase, 5055999**240680**. Overall W350 D350 H305mm.  $\label{eq:materials} \textit{Materials include glass, plastic and resin.}$ 3: Hydrangea With Metal Vase, 5055999240673. Overall W110 D110 H255mm. Materials include metal, plastic and resin. 4: Autumn Berries With Glass Bottle, 5055999**240642**. Overall W85 D85 H635mm. Materials include glass, plastic and resin. 5: Purple Eucalyptus With Glass Bottle, 5055999240666. Overall W85 D85 H255mm. Materials include glass, plastic and resin. **6:** Cactus in Glass Jar (4pk), 5011745**892428**. Overall W100 D100 H180mm. Materials include plastic and glass. 7: Potted Agave Green (6pk), 5011745**892169**. Overall W230 D230 H180mm. Materials include plastic, foam and cement. 8: Potted Echeveria Dusky Green (4pk), 5011745**892435**. Overall W180 D180 H180mm. Materials include plastic and cement. 9: Kingham Console Table, 5059413122026. Overall W1100 D380 H800mm. Materials include oak.