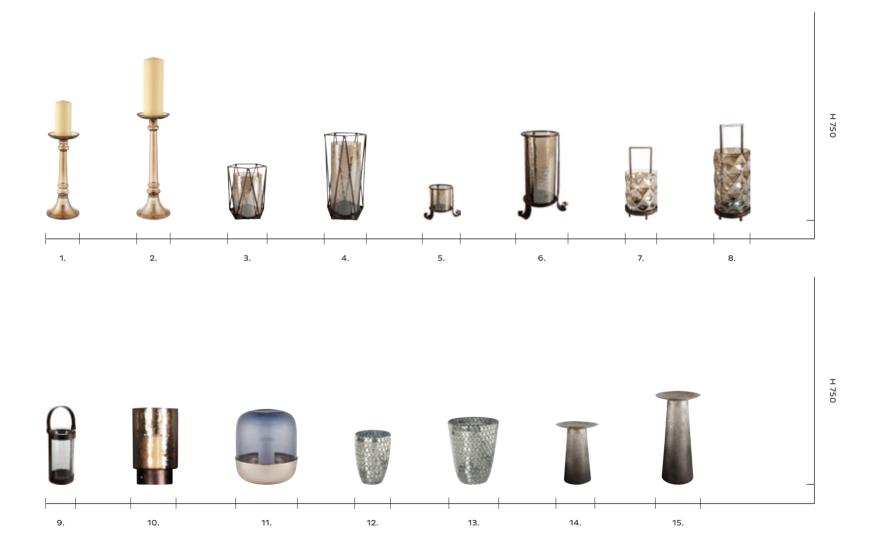

**1:** Faux Bamboo Grass, 5055999**252768**. Overall W170 D170 H1200mm. Materials include bamboo, cement and plastic. 2: Campden Metal Lantern Bronze Large, 5011745891483. Overall W190 D190 H500mm. Materials include iron and glass. 3: Campden Metal Lantern Bronze Small (2pk). 5011745**891476**. Overall W190 D190 H355mm. Materials include iron and glass. 4: Orchard Dining Bench, 5056315**929722**. Overall W1750 D380 H430mm. Materials include reclaimed wood. 5: Ashlee Hurricane Vase Gold (2pk), 5011745**890554**, Overall W190 D190 H200mm, Materials include aluminium and glass. 6: Ashlee Hurricane Vase Silver (2pk), 5011745**890547**. Overall W190 D190 H200mm. Materials include aluminium. 7: Feather Duo Sculpture Gold, 5011745**890707**. Overall W230 D140 H570mm. Materials include aluminium. 8: Kelmscott Vase White & Natural, 5011745**889541**. Overall W190 D190 H500mm. Materials include terracotta. 9: Maiden Hair Fern Spray Green (12pk), 5011745**367322**. Overall W450 D50 H785mm. Materials include polyester.

Available in two colours, gold and silver, these hurricane shaped candle holders features a unique shaped aluminium frame with clear centre glass.

1: Luken Brown Lustre Lantern Copper, 5055999250672. Overall W125 D125 H320mm. Materials include glass and iron.

2: Odra Lantern Bronze, 5055999250726. Overall W110 D95 H100mm. Materials include glass and iron.

3: Ostrov Brown Lustre Lantern Copper, 5055999250702. Overall W155 D155 H255mm. Materials include glass and iron.

4: Luken Brown Lustre Lantern Copper, 5055999250689. Overall W115 D115 H240mm. Materials include glass and iron.

5: Giotto Brown Lustre Lantern Copper, 5055999250894. Overall W145 D155 H290mm. Materials include glass and iron.

6: Lyric Brown Lustre Lantern Copper Small, 5055999250771. Overall W150 D150 H120mm. Materials include glass and iron.

7: Oscava Clear Lantern, 5055999250733. Overall W190 D160 H260mm. Materials include glass and iron.

8: Giotto Brown Lustre Lantern Copper, 5055999250887. Overall W155 D155 H185mm. Materials include glass and iron.

9: Lyric Brown Lustre Lantern Copper Large, 5055999250788. Overall W190 D190 H300mm. Materials include glass and iron.

10: Handler Glass Candleholder Large, 5016087895731. Overall W120 D120 H360mm. Materials include glass.

11: Handler Glass Candleholder Medium, 5016087895724. Overall W120 D120 H295mm. Materials include glass.

12: Douglas Coffee Table (Nest of 2), 505599928350. Overall W420 D420 H610mm. Materials include iron and mdf.

Beautifully hand carved glass votive and candle collection the Ross is finished with a textured crackle-glaze and distinctive antique gold to grey ombre effect.

1: Perlsberg Candle Holder Gold, 5055999250757. Overall W160
D160 H155mm. Materials include iron. 2: Perlsberg Candle Holder
Gold, 5055999250740. Overall W160 D160 H230mm. Materials
include iron. 3: Orion Cage Lantern Gold, 5055999250764.
Overall W220 D220 H310mm. Materials include glass and iron.
4: Casa Lantern Antique Gold, 5011745848043. Overall W145 D145
H250mm. Materials include glass and metal. 5: Piper Brown
Lustre Lantern Set Copper, 5055999250870. Overall W410 D410
H145mm. Materials include glass and iron. 6: Dalston Nest
of 2, 5056315930278. Overall W650 D450 H500mm. Materials
include metal and wood. 7: Ross Votive, 5055999250627.
Overall W140 D140 H160mm. Materials include glass. 8: Ross
Votive, 5055999250603. Overall W90 D90 H110mm. Materials
include glass. 9: Ross Candle, 5055999250610. Overall W90 D90
H110mm. Materials include glass and wax.

### Candle Holders

Our complete range of Candles & Candle holders, in a variety of shapes and sizes.

The perfect addition to any interior including lanterns and glassware.

1: Ashlee Hurricane Vase Gold (2pk), 5011745890554. Overall W190 D190 H200mm. Materials include aluminium and glass. 2: Ashlee Hurricane Vase Silver (2pk), 5011745890547. Overall W190 D190 H200mm. Materials include aluminium. 3: Campden Metal Lantern Bronze Small (2pk), 5011745891476. Overall W190 D190 H355mm. Materials include iron and glass. 4: Campden Metal Lantern Bronze Large, 5011745891483. Overall W190 D190 H500mm. Materials include iron and glass. 5: Casa Lantern Antique Gold, 5011745848043. Overall W145 D145 H250mm. Materials include glass and metal. 6: Casa Lantern Antique Gold, 5011745848067. Overall W185 D185 H320mm. Materials include glass and metal. 7: Casa Lantern Antique Gold, 5011745848081. Overall W230 D230 H400mm. Materials include glass and metal. 8: Cosmic Lantern Metal & Bronze Glass, 5011745872574. Overall W350 D350 H240mm. Materials include glass and metal. 9: Cosmic Lantern Metal & Bronze Glass, 5011745872581. Overall W455 D455 H320mm. Materials include glass and metal. 10: Orion Cage Lantern Gold, 5055999250764. Overall W220 D220 H310mm. Materials include glass and iron. 11: Perlsberg Candle Holder Gold, 5055999250740. Overall W160 D160 H230mm. Materials include iron. 12: Perlsberg Candle Holder Gold, 5055999250757. Overall W160 D160 H155mm. Materials include iron. 13: Piper Brown Lustre Lantern Set Copper, 5055999250870. Overall W410 D410 H145mm. Materials include glass and iron.

### Candle Holders

Our complete range of Candles & Candle holders, in a variety of shapes and sizes.

The perfect addition to any interior including lanterns and glassware.

1: Handler Glass Candleholder Medium, 5016087895724. Overall W120 D120 H295mm. Materials include glass. 2: Handler Glass Candleholder Large, 5016087895731. Overall W120 D120 H360mm. Materials include glass. 3: Giotto Brown Lustre Lantern Copper, 5055999250887. Overall W155 D155 H185mm. Materials include glass and iron. 4: Giotto Brown Lustre Lantern Copper, 5055999250894. Overall W145 D155 H290mm. Materials include glass and iron. 5: Lyric Brown Lustre Lantern Copper Small, 5055999250771. Overall W150 D150 H120mm. Materials include glass and iron. 6: Lyric Brown Lustre Lantern Copper Large, 5055999250788. Overall W190 D190 H300mm. Materials include glass and iron. 7: Luken Brown Lustre Lantern Copper, 5055999250689. Overall W115 D115 H240mm. Materials include glass and iron. 8: Luken Brown Lustre Lantern Copper, 5055999250672. Overall W125 D125 H320mm. Materials include glass and iron. 9: Oscava Clear Lantern, 5055999250733. Overall W190 D160 H260mm. Materials include glass and iron. 10: Ostrov Brown Lustre Lantern Copper, 5055999250702. Overall W155 D155 H255mm. Materials include glass and iron. 11: Halstead Hurricane Lamp Candleholder, 5016087895434. Overall W225 D225 H250mm. Materials include glass and metal. 12: Mirror Mosaic Tealight Holder Silver Large (4pk), 5011745891049. Overall W120 D120 H170mm. Materials include glass. 13: Mirror Mosaic Tealight Holder Silver Small (2pk), 5011745891056. Overall W170 D170 H200mm. Materials include glass. 14: Odette Round Tall Candle Holder Small, 5055999250153. Overall W150 D150 H210mm. Materials include aluminium. 15: Odette Round Tall Candle Holder Large, 5055999250160. Overall W150 D150 H310mm. Materials include aluminium.

### Candle Holders

Our complete range of Candles & Candle holders, in a variety of shapes and sizes.

The perfect addition to any interior including lanterns and glassware.

1: Dollana Round Candle Gold, 5055999250511. Overall W200 D200 H60mm. Materials include metal. 2: Dollana Round Candle Gold, 5055999250528. Overall W110 D110 H50mm. Materials include metal. 3: Forbes Votive, 5055999250634. Overall W60 D60 H85mm. Materials include glass. 4: Forbes Candle, 5055999250641. Overall W60 D60 H85mm. Materials include glass. 5: Khumen Buddha Tealight Holder (2pk), 5055999253949. Overall W140 D110 H160mm. Materials include resin. 6: Odra Lantern Bronze, 5055999250726. Overall W110 D95 H100mm. Materials include glass and iron. 7: Rivoli T-Light Holder (12pk), 505599922303. Overall W65 D65 H50mm. Materials include ceramic. 8: Kingsley Diamond Ball Tealight Holder Silver Small, 5055999250078. Overall W70 D70 H70mm. Materials include resin. 9: Kingsley Diamond Ball Tealight Holder Silver Medium, 5055999250085. Overall W90 D90 H90mm. Materials include resin. 10: Kingsley Diamond Ball Tealight Holder Silver Large, 5055999250092. Overall W120 D120 H120mm. Materials include resin. 11: Kingsley Diamond Ball Tealight Holder Gold Small, 5055999250047. Overall W70 D70 H70mm. Materials include resin. 12: Kingsley Diamond Ball Tealight Holder Gold Medium, 5055999250054. Overall W90 D90 H90mm. Materials include resin. 13: Kingsley Diamond Ball Tealight Holder Gold Large, 5055999250061. Overall W120 D120 H120mm. Materials include resin. 14: Ross Candle, 5055999250610. Overall W90 D90 H110mm. Materials include glass and wax. 15: Ross Votive, 5055999250603. Overall W140 D140 H160mm. Materials include glass. 16: Ross Votive, 5055999250627. Overall W140 D140 H160mm. Materials include aluminium. Materials include aluminium and glass. 18: Blatna Silver Round Cake Stand 4 Tier, 5055999250443. Overall W540 D540 H1210mm. Materials include aluminium.