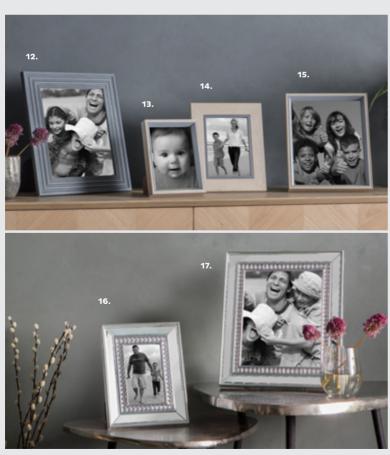

## Photoframes

Encapsulate precious memories forever with our range of decorative photo frames in a variety of sizes, including single and multi-aperture options plus various styles such as rustic and modern designs.

Our collection of photoframes contains a mixture of styles and designs to suit all interiors from rustic wooden effect frames to more luxurious glass beaded mount options. Our Bohême branded photoframes each feature a distressed frame with mirrored glass panels in a variety of aperture sizes. 1: Ambrose Photo Frame 8x10" (4pk), 5055999**246446**. Overall W255 D50 H310mm. Materials include glass and ps. 2: Freya Photo Frame 4x6" (4pk), 5055999**246453**. Overall W70 D25 H220mm. Materials include glass and ps. **3**: Celine Photo Frame (4pk), 5055999**246477**. Overall W270 D30 H320mm. Materials include glass and ps. **4:** Renata Photo Frame 5x7" (4pk), 5055999**246460**. Overall W165 D50 H215mm. Materials include glass and ps. **5**: Sienna Photo Frame (4pk), 5055999**246439**. Overall W535 D35 H435mm. Materials include glass and ps. **6:** Olivia Photo Frame (4pk), 5055999**246422**. Overall W190 D40 H240mm. Materials include glass and ps.