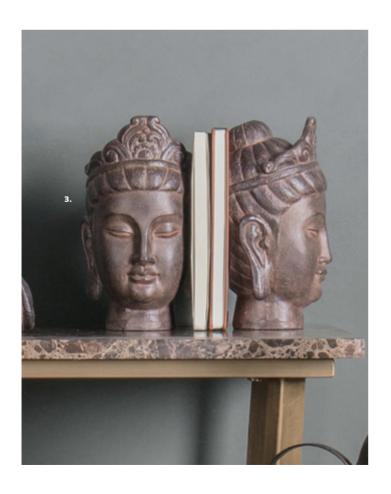

Mans best friend classically posed, in an aged bronze finish for a grand look.

Our collection of practical bookends include a variety of different looks from Arthurs traditional shoe mould design to our traveller inspired silver globes and distressed buddhas plus the aged bronze effect Raynard rhino. Adding charm and practicality into any interior space.

1: Atlas Pair of Globe Bookends, 5055999222365. Overall W120 D120 H180mm. Materials include resin. 2: Raynard Pair of Bookends, 5055999222389. Overall W170 D120 H170mm. Materials include resin. 3: Sharga Buddha Bookends, 5055999253932. Overall W230 D130 H230mm. Materials include resin. 4: Arthurs Bookends, 5055999202091. Overall W125 D95 H260mm. Materials include resin.