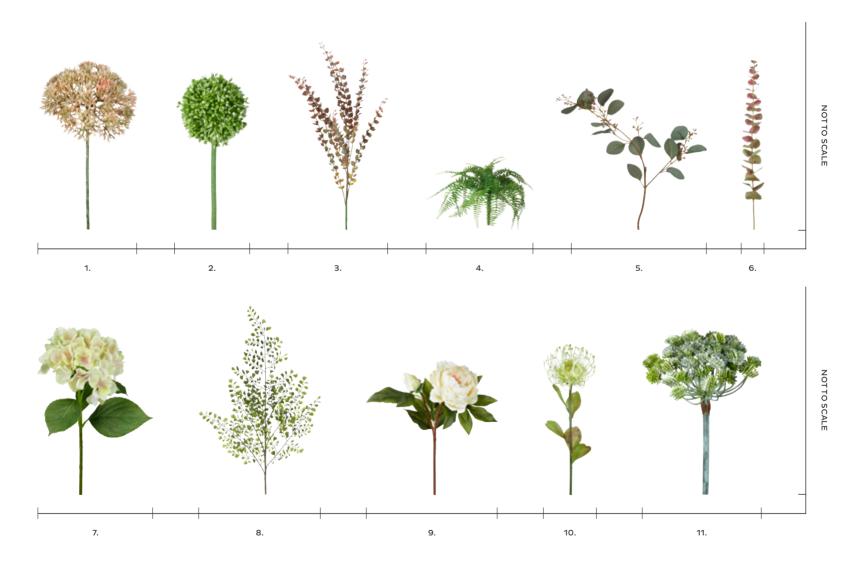

- **1:** Zamin Vases Set of 2, 5055999<u>253857</u>. Overall W150 D150 H240mm. Materials include glaze and porcelain clay.
- 2: Clanfield Vase Russet & White (2pk), 5011745894446. Overall W225 D225 H340mm. Materials include terracotta. 3: Maiden Hair Fern Spray Green (12pk), 5011745367322. Overall W450 D50 H785mm. Materials include polyester. 4: Allium Stem Green (12pk), 5011745889367. Overall W100 D100 H670mm. Materials include plastic.

1: Achillea Stem Blush (24pk), 5011745889824. Overall W150 D150 H720mm. Materials include plastic. 2: Florentina Bottle Lustre Small (2pk), 5011745890790. Overall W230 D230 H290mm. Materials include glass. 3: Seed Spray Green (12pk), 5011745889459. Overall W140 D140 H690mm. Materials include plastic. 4: Cassington Vase Black & white Large (6pk), 5011745889428. Overall W100 D100 H150mm. Materials include terracotta. 5: Malmesbury Pitcher Dark Grey, 5011745889695. Overall W150 D150 H380mm. Materials include ceramic. 6: Cassington Vase Black & white Small (6pk), 5011745889411. Overall W80 D80 H130mm. Materials include terracotta.

7: Eucalyptus Spray Russet & Green
(12pk), 5011745889657. Overall W700 D700
H720mm. Materials include plastic.

**8 :** Jericho Vase Russet & White Medium (2pk), 5011745<u>889442</u>. Overall W195 D195 H240mm. Materials include terracotta.

9: Chief Yuki Wood Natural & White
Wash, 5011745892060. Overall W320 D150
H640mm. Materials include albasia wood and
iron. 10: Barberry Leaf Spray Dusky Pink
(24pk), 5011745855508. Overall W170 D170
H800mm. Materials include plastic.

**11 :** Eucalyptus Leaves Spray Green Small (24pk), 5011745<u>369135</u>. Overall W140 D140 H600mm. Materials include polyester.

Our range of hanging planters allows you to suspend our faux greenery overhead to create spaces that evoke a sense of tropical and allow for greater creativity.