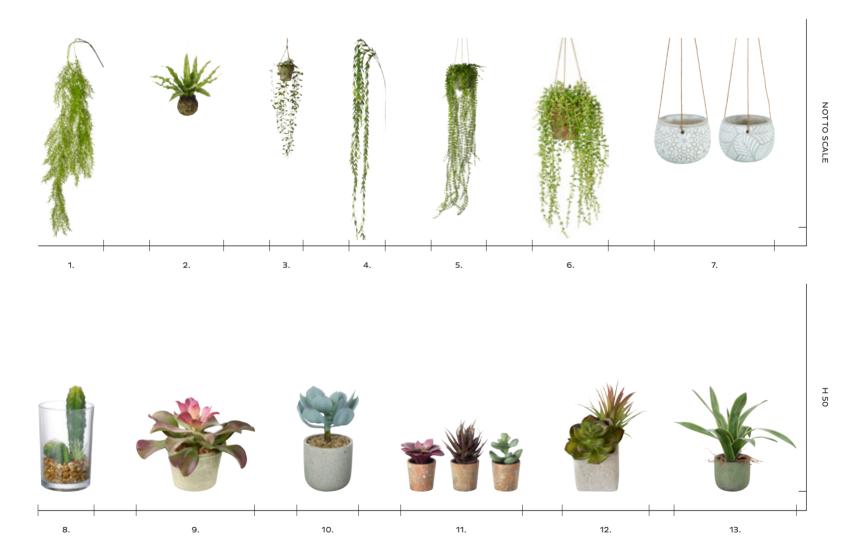

**11 :** Eucalyptus Leaves Spray Green Small (24pk), 5011745<u>369135</u>. Overall W140 D140 H600mm. Materials include polyester.

Our range of hanging planters allows you to suspend our faux greenery overhead to create spaces that evoke a sense of tropical and allow for greater creativity.

1: Potted Hanging Pearl Spray Green
(3pk), 5011745877586. Overall W260 D260 H760mm.
Materials include ceramic and plastic. 2: Hanging
Boxwood Green (4pk), 5011745869055. Overall W200
D200 H580mm. Materials include paper mache
and plastic. 3: Asparagus Fern Hanging Green
(12pk), 5011745876411. Overall W180 D180 H1070mm.
Materials include plastic. 4: Flower & Leaf Planter
Grey Set of 2 (6pk), 5011745874226. Overall W125
D120 H90mm. Materials include cement. 5: Hanging
Vine Green (12pk), 5011745869031. Overall W100 D100
H1400mm. Materials include plastic.

- 1: Khangi Vases Set of 3, 5055999253840. Overall W120 D120 H290mm. Materials include glaze and porcelain clay. 2: Potted Hanging Pearl Spray Green (3pk), 5011745877586. Overall W260 D260 H760mm. Materials include ceramic and plastic.
- 3: Potted Cactus Cereus Green (4pk), 5011745873915.

  Overall W140 D140 H400mm. Materials include
  plastic. 4: Potted Succulents Green & Brown Set of
  3 (12pk), 5011745368879. Overall W60 D60 H125mm.

  Materials include plastic and terracotta. 5: Aloe
  Potted Green (4pk), 5011745398029. Overall W220 D220
  H380mm. Materials include plastic. 6: Echeveria Potted
  Green & Pink Large (2pk), 5011745406984. Overall W260
  D400 H400mm. Materials include plastic.