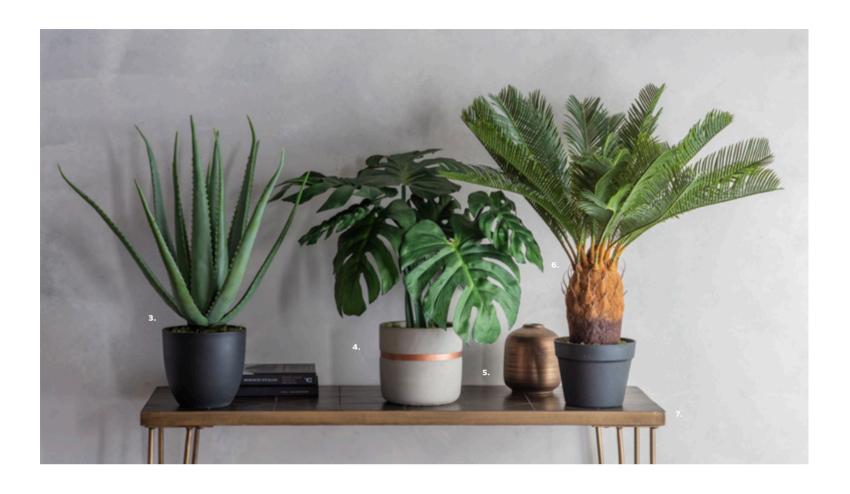

Our many varieties of exotic faux plants come in various shapes and sizes. They help to create decorative interest, softening straight lines and filling in bare corners, bringing a little of the outside in.

1: Achillea Stem Blush (24pk), 5011745889824. Overall W150 D150 H720mm. Materials include plastic. 2: Florentina Bottle Lustre Small (2pk), 5011745890790. Overall W230 D230 H290mm. Materials include glass. 3: Seed Spray Green (12pk), 5011745889459. Overall W140 D140 H690mm. Materials include plastic. 4: Cassington Vase Black & white Large (6pk), 5011745889428. Overall W100 D100 H150mm. Materials include terracotta. 5: Malmesbury Pitcher Dark Grey, 5011745889695. Overall W150 D150 H380mm. Materials include ceramic. 6: Cassington Vase Black & white Small (6pk), 5011745889411. Overall W80 D80 H130mm. Materials include terracotta.

7: Eucalyptus Spray Russet & Green
(12pk), 5011745889657. Overall W700 D700
H720mm. Materials include plastic.

**8 :** Jericho Vase Russet & White Medium (2pk), 5011745<u>889442</u>. Overall W195 D195 H240mm. Materials include terracotta.

9: Chief Yuki Wood Natural & White
Wash, 5011745892060. Overall W320 D150
H640mm. Materials include albasia wood and
iron. 10: Barberry Leaf Spray Dusky Pink
(24pk), 5011745855508. Overall W170 D170
H800mm. Materials include plastic.