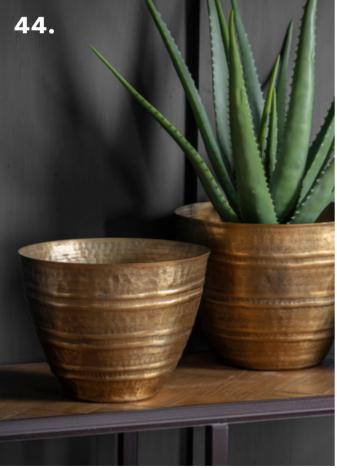

Available in two sizes the rippled planters features a two tone effect with mottled rippled detailing. Perfect for both living and faux plants.

1: Ripple Planter Grey Small (2pk), 5011745889787. Overall W250 D250 H230mm. Materials include ceramic. 2: Ripple Planter Grey Large (2pk), 5011745889770. Overall W200 D200 H280mm. Materials include ceramic. 3: Faux Aloe, 5055999252799. Overall W190 D190 H600mm. Materials include cement and plastic. 4: Hanging box Planter Natural Wood Small (3pk), 5011745891254. Overall W490 D190 H305mm. Materials include iron and wood. 5: House Shelf Black & Natural (2pk), 5011745892350. Overall W270 D140 H390mm. Materials include wood and metal. 6: Potted Succulents Green & Brown Set of 3 (12pk), 5011745368879. Overall W60 D60 H125mm. Materials include plastic and terracotta. 7: Hanging box Planter Natural Wood Large (3pk), 5011745891247. Overall W220 D185 H415mm. Materials include iron and wood.