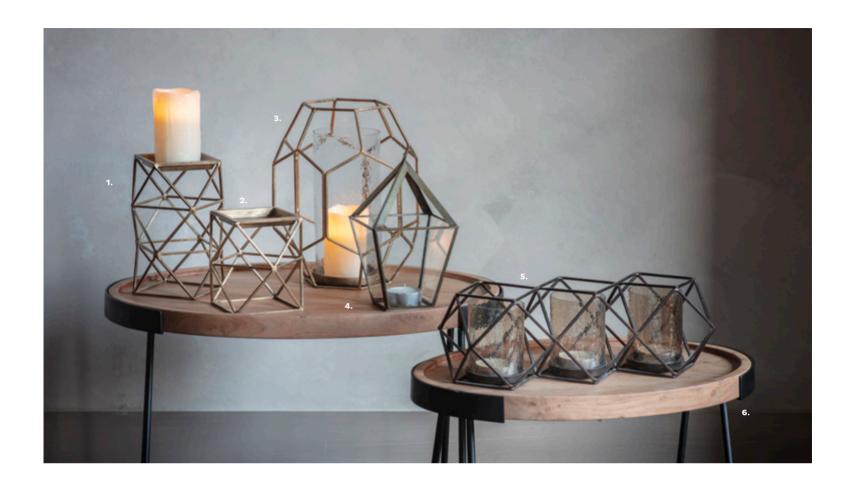

### Candle Holders

Our complete range of Candles & Candle holders, in a variety of shapes and sizes.

The perfect addition to any interior including lanterns and glassware.

1: Ashlee Hurricane Vase Gold (2pk), 5011745890554. Overall W190 D190 H200mm. Materials include aluminium and glass. 2: Ashlee Hurricane Vase Silver (2pk), 5011745890547. Overall W190 D190 H200mm. Materials include aluminium. 3: Campden Metal Lantern Bronze Small (2pk), 5011745891476. Overall W190 D190 H355mm. Materials include iron and glass. 4: Campden Metal Lantern Bronze Large, 5011745891483. Overall W190 D190 H500mm. Materials include iron and glass. 5: Casa Lantern Antique Gold, 5011745848043. Overall W145 D145 H250mm. Materials include glass and metal. 6: Casa Lantern Antique Gold, 5011745848067. Overall W185 D185 H320mm. Materials include glass and metal. 7: Casa Lantern Antique Gold, 5011745848081. Overall W230 D230 H400mm. Materials include glass and metal. 8: Cosmic Lantern Metal & Bronze Glass, 5011745872574. Overall W350 D350 H240mm. Materials include glass and metal. 9: Cosmic Lantern Metal & Bronze Glass, 5011745872581. Overall W455 D455 H320mm. Materials include glass and metal. 10: Orion Cage Lantern Gold, 5055999250764. Overall W220 D220 H310mm. Materials include glass and iron. 11: Perlsberg Candle Holder Gold, 5055999250740. Overall W160 D160 H230mm. Materials include iron. 12: Perlsberg Candle Holder Gold, 5055999250757. Overall W160 D160 H155mm. Materials include iron. 13: Piper Brown Lustre Lantern Set Copper, 5055999250870. Overall W410 D410 H145mm. Materials include glass and iron.

### Candle Holders

Our complete range of Candles & Candle holders, in a variety of shapes and sizes.

The perfect addition to any interior including lanterns and glassware.

1: Handler Glass Candleholder Medium, 5016087895724. Overall W120 D120 H295mm. Materials include glass. 2: Handler Glass Candleholder Large, 5016087895731. Overall W120 D120 H360mm. Materials include glass. 3: Giotto Brown Lustre Lantern Copper, 5055999250887. Overall W155 D155 H185mm. Materials include glass and iron. 4: Giotto Brown Lustre Lantern Copper, 5055999250894. Overall W145 D155 H290mm. Materials include glass and iron. 5: Lyric Brown Lustre Lantern Copper Small, 5055999250771. Overall W150 D150 H120mm. Materials include glass and iron. 6: Lyric Brown Lustre Lantern Copper Large, 5055999250788. Overall W190 D190 H300mm. Materials include glass and iron. 7: Luken Brown Lustre Lantern Copper, 5055999250689. Overall W115 D115 H240mm. Materials include glass and iron. 8: Luken Brown Lustre Lantern Copper, 5055999250672. Overall W125 D125 H320mm. Materials include glass and iron. 9: Oscava Clear Lantern, 5055999250733. Overall W190 D160 H260mm. Materials include glass and iron. 10: Ostrov Brown Lustre Lantern Copper, 5055999250702. Overall W155 D155 H255mm. Materials include glass and iron. 11: Halstead Hurricane Lamp Candleholder, 5016087895434. Overall W225 D225 H250mm. Materials include glass and metal. 12: Mirror Mosaic Tealight Holder Silver Large (4pk), 5011745891049. Overall W120 D120 H170mm. Materials include glass. 13: Mirror Mosaic Tealight Holder Silver Small (2pk), 5011745891056. Overall W170 D170 H200mm. Materials include glass. 14: Odette Round Tall Candle Holder Small, 5055999250153. Overall W150 D150 H210mm. Materials include aluminium. 15: Odette Round Tall Candle Holder Large, 5055999250160. Overall W150 D150 H310mm. Materials include aluminium.