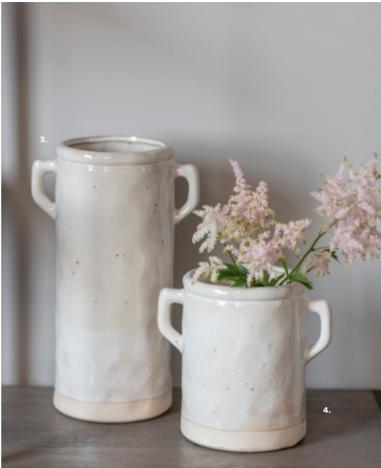

1: Kelmscott Vase Black & Natural, 5011745889558. Overall W190 D190 H500mm. Materials include terracotta. 2: Kelmscott Vase White & Natural, 5011745889541.

Overall W190 D190 H500mm. Materials include terracotta. 3: Jericho Vase Russet & White Small (4pk), 5011745894316. Overall W145 D145 H230mm. Materials include terracotta. 4: Jericho Vase Russet & White Medium (2pk), 5011745889442. Overall W195 D195 H240mm. Materials include terracotta. 5: Jericho Vase Russet & White Large (2pk), 5011745894385. Overall W230 D230 H305mm. Materials include terracotta. 6: Clanfield Vase Russet & White (2pk), 5011745894446. Overall W225 D225 H340mm.