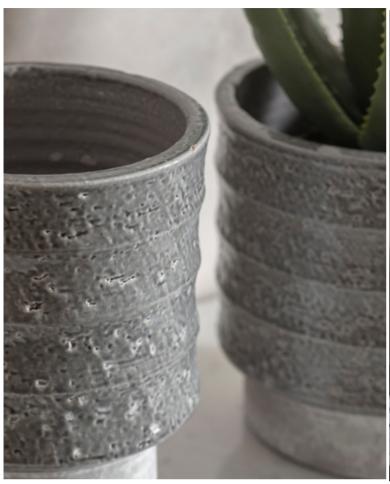

Available in two sizes the rippled planters features a two tone effect with mottled rippled detailing. Perfect for both living and faux plants.

1: Ripple Planter Grey Small (2pk), 5011745889787. Overall W250 D250 H230mm. Materials include ceramic. 2: Ripple Planter Grey Large (2pk), 5011745889770. Overall W200 D200 H280mm. Materials include ceramic. 3: Faux Aloe, 5055999252799. Overall W190 D190 H600mm. Materials include cement and plastic. 4: Hanging box Planter Natural Wood Small (3pk), 5011745891254. Overall W490 D190 H305mm. Materials include iron and wood. 5: House Shelf Black & Natural (2pk), 5011745892350. Overall W270 D140 H390mm. Materials include wood and metal. 6: Potted Succulents Green & Brown Set of 3 (12pk), 5011745368879. Overall W60 D60 H125mm. Materials include plastic and terracotta. 7: Hanging box Planter Natural Wood Large (3pk), 5011745891247. Overall W220 D185 H415mm. Materials include iron and wood.