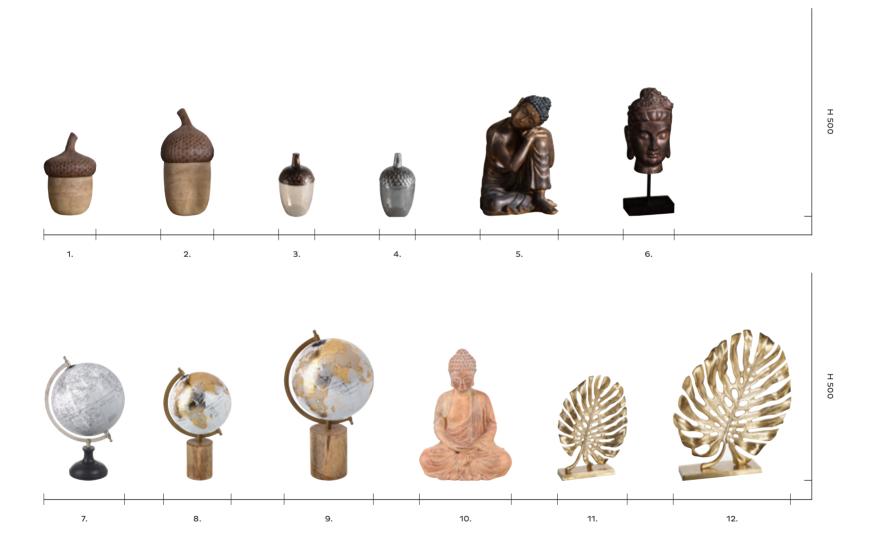

### Decorative Accessories

Make a house a home with the addition of accessories that can be easily updated to change the theme or mood and follow the latest interior fashion adding both functionality and decoration. From free standing decorative pieces such as the traveller inspired globes to popular animals including elephants plus unique bookends and practical wall hooks.

- **1:** Emperor Console Table Marble, 5055999**224208.** Overall W1100 D400 H800mm. Materials include brass and marble.
- 2: Ostrov Brown Lustre Lantern Copper, 5055999250702.

  Overall W155 D155 H255mm. Materials include glass and iron. 3: Bayan Elephant Trio, 5055999253802. Overall W200 D190 H175mm. Materials include resin. 4: Sharga Buddha Bookends, 5055999253932. Overall W230 D130 H230mm. Materials include resin. 5: Gobi Statue, 5055999253833.

  Overall W150 D150 H310mm. Materials include resin.
- **6 :** Odra Lantern Bronze, 5055999<u>250726</u>. Overall W110 D95 H100mm. Materials include glass and iron. **7 :** Emperor Round Side Table Marble, 5055999<u>224192</u>. Overall W520 D520 H560mm. Materials include brass and marble.
- 8: Faux Cycad, 5055999252805. Overall W180 D180 H620mm. Materials include cement and plastic. 9: Onga Buddha Figurehead, 5055999253925. Overall W150 D140 H340mm. Materials include resin. 10: Chief Yuki Wood Natural & White Wash, 5011745892060. Overall W320 D150 H640mm. Materials include albasia wood and iron. 11: Buddha Terracotta Finish (2pk), 5011745852828. Overall W270 D180 H350mm. Materials include ceramic. 12: Manlai Buddha Statue Bronze, 5055999253819. Overall W250 D230 H320mm. Materials include resin.

These unique globes feature a wooden base and metallic gold detailing.

Available in two sizes they are the perfect addition to any traveller inspired room or office space.

1: Globe on Wood Base White & Gold Large
(2pk), 5011745890158. Overall W250 D250 H400mm.
Materials include plastic, paper, iron and mango
wood. 2: Globe on Wood Base White & Gold Small
(2pk), 5011745890141. Overall W190 D190 H300mm.
Materials include plastic, paper, iron and mango wood.
3: Feather Duo Sculpture Gold, 5011745890707. Overall
W230 D140 H570mm. Materials include aluminium.
4: Monsterra Sculpture Large, 5011745890721. Overall
W400 D140 H475mm. Materials include aluminium.

With their two tone silver distressed finish these feather ornaments, available in two sizes, are perfect for adding a touch of decorative style into any interior space. 1: Canada Brown Lustre Acorn Jar Copper, 5055999**250863**. Overall W90 D90 H170mm. Materials include glass and iron. 2: Canada Grey Lustre Acorn Jar Silver, 5055999**250856**. Overall W90 D90 H170mm. Materials include glass and iron. 3: Feather on Wood Stand Small, 5011745892015. Overall W190 D130 H600mm. Materials include albasia wood. 4: Feather on Wood Stand Large, 5011745**892022**. Overall W210 D140 H740mm. Materials include albasia wood. **5**: Knowle Stags (2pk), 5055999**209618**. Overall W150 D140 H360mm. Materials include resin. 6: Orion Crouching Bear Figure, 5055999209632. Overall W270 D180 H260mm. Materials include resin. 7: Orion Standing Bear Figure, 5055999**209625**. Overall W140 D180 H490mm. Materials include resin. 8: Oliver Peacock Figure, 5055999**209656**. Overall W500 D190 H480mm. Materials include resin.

1: Ambrose Stag Head Bronze, 5055999228107. Overall W290 D180 H460mm. Materials include resin. 2: Ambrose Stag Head Weathered, 5055999228114. Overall W290 D180 H460mm. Materials include resin. 3: Archie Stag Head, 5055999228091. Overall W590 D400 H980mm. Materials include resin. 4: Globe on Stand Black & Grey (2pk), 5011745890110. Overall W230 D230 H330mm. Materials include plastic, paper, iron and mango wood. 5: Albert Primate Statue, 5055999240703. Overall W330 D280 H310mm. Materials include resin. 6: Digby Dog, 5055999202176. Overall W650 D330 H735mm. Materials include resin.

Mans best friend classically posed, in an aged bronze finish for a grand look.

Our collection of practical bookends include a variety of different looks from Arthurs traditional shoe mould design to our traveller inspired silver globes and distressed buddhas plus the aged bronze effect Raynard rhino. Adding charm and practicality into any interior space.

1: Atlas Pair of Globe Bookends, 5055999222365. Overall W120 D120 H180mm. Materials include resin. 2: Raynard Pair of Bookends, 5055999222389. Overall W170 D120 H170mm. Materials include resin. 3: Sharga Buddha Bookends, 5055999253932. Overall W230 D130 H230mm. Materials include resin. 4: Arthurs Bookends, 5055999202091. Overall W125 D95 H260mm. Materials include resin.