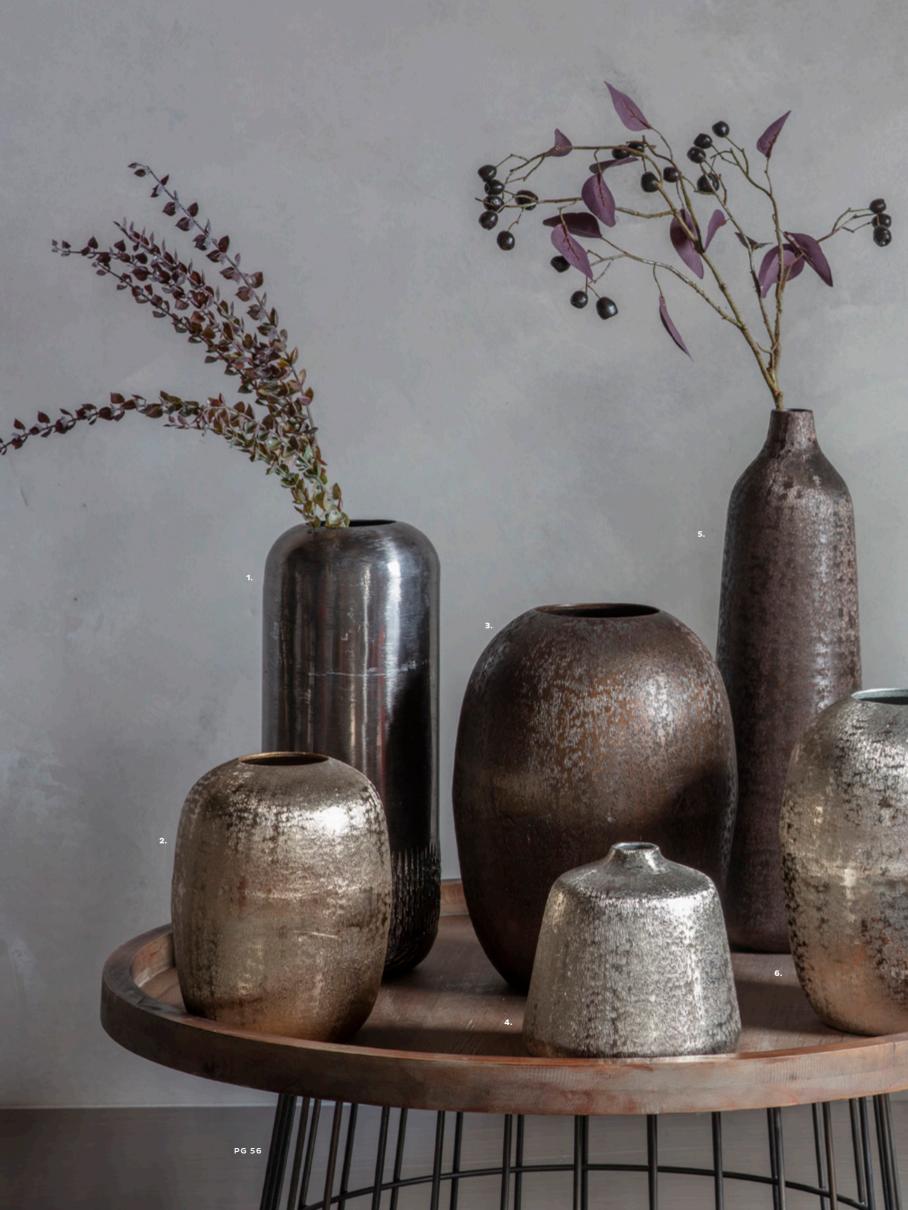

1: Jeneva Vase Ceramic Grey, 5011745893661. Overall W400 D150 H430mm. Materials include ceramic. 2: Angelina Vase Gunmetal Grey Small, 5011745890660. Overall W340 D340 H390mm. Materials include aluminium. 3: Angelina Vase Gunmetal Grey Large, 5011745890677. Overall W330 D330 H500mm. Materials include aluminium. 4: Rey Fat Belly Vase Large, 5055999250146. Overall W440 D440 H360mm. Materials include aluminium. 5: Kadan Vase, 5055999250498. Overall W80 D150 H410mm. Materials include aluminium. 6: Stockholm Vase Gold Small, 5011745890424. Overall W380 D60 H365mm. Materials include aluminium. 7: Stockholm Vase Gold Large, 5011745890431. Overall W480 D80 H465mm. Materials include aluminium. 8: Opava Vase Copper/Bronze, 5055999250467. Overall W160 D160 H490mm. Materials include aluminium. 9: Khangi Vases Set of 3, 5055999253840. Overall W120 D120 H290mm. Materials include glaze and porcelain clay. 10: Khalzan Vases Set of 2, 5055999253864. Overall W150 D150 H240mm. Materials include glaze and porcelain clay.