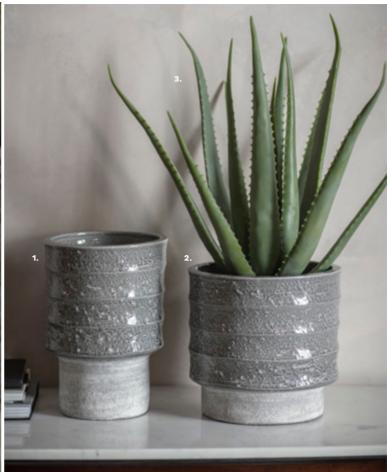

Available in two sizes the rippled planters features a two tone effect with mottled rippled detailing. Perfect for both living and faux plants.

1: Ripple Planter Grey Small (2pk), 5011745889787. Overall W250 D250 H230mm. Materials include ceramic. 2: Ripple Planter Grey Large (2pk), 5011745889770. Overall W200 D200 H280mm. Materials include ceramic. 3: Faux Aloe, 5055999252799. Overall W190 D190 H600mm. Materials include cement and plastic. 4: Hanging box Planter Natural Wood Small (3pk), 5011745891254. Overall W490 D190 H305mm. Materials include iron and wood. 5: House Shelf Black & Natural (2pk), 5011745892350. Overall W270 D140 H390mm. Materials include wood and metal. 6: Potted Succulents Green & Brown Set of 3 (12pk), 5011745368879. Overall W60 D60 H125mm. Materials include plastic and terracotta. 7: Hanging box Planter Natural Wood Large (3pk), 5011745891247. Overall W220 D185 H415mm. Materials include iron and wood.