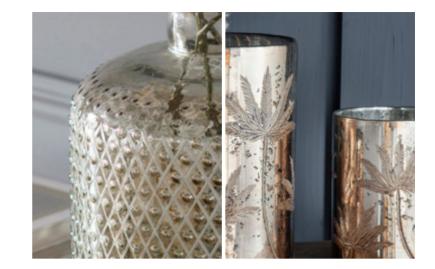

Inspired by tropical countries the Barbados glass vases feature an engraved palm tree pattern in an aged two tone finish. Available in 3 sizes for practical floral display.

1: Barbados Hurricane Vase Gold Small (2pk), 5011745**896389**. Overall W190 D190 H130mm. Materials include glass. 2: Barbados Hurricane Vase Gold Large, 5011745**896396**. Overall W200 D200 H300mm. Materials include glass. **3:** Barbados Hurricane Vase Gold Medium (2pk), 5011745**896372**. Overall W150 D150 H200mm. Materials include glass. 4: Brezno Round Bowl Nickel, 5055999**250504**. Overall W150 D150 H80mm. Materials include aluminium. **5:** Fern Spray Hurricane Vase Large (2pk), 5011745**891117**. Overall W200 D200 H300mm. Materials include fern, paint and glass. **6:** Hudson Coffee Table Champagne, 5059413<u>114410</u>. Overall W1120 D610 H510mm. Materials include glass, mdf and metal. 7: Achillea Stem Blush (24pk), 5011745**889824**. Overall W150 D150 H720mm. Materials include plastic. 8: Florentina Bottle Lustre Small (2pk), 5011745**890790**. Overall W230 D230 H290mm. Materials include glass.

#### Vases

Ideal for placing on a mantelpiece, dining table, console table or anywhere else in the home our collection of vases has options for every interior style.

1: Fern Spray Hurricane Vase Small (2pk), 5011745891100. Overall W150 D150 H210mm. Materials include fern, paint and glass. 2: Fern Spray Hurricane Vase Large (2pk), 5011745891117. Overall W200 D200 H300mm. Materials include fern, paint and glass. 3: Barbados Hurricane Vase Gold Small (2pk), 5011745896389. Overall W190 D190 H130mm. Materials include glass. 4: Barbados Hurricane Vase Gold Medium (2pk), 5011745896372. Overall W150 D150 H200mm. Materials include glass. 5: Barbados Hurricane Vase Gold Large, 5011745896396. Overall W200 D200 H300mm. Materials include glass. 6: Takara Hurricane Vase Rose Gold Small (2pk), 5011745889398. Overall W180 D180 H250mm. Materials include glass. 7: Takara Hurricane Vase Rose Gold Large (2pk), 5011745889404. Overall W200 D200 H300mm. Materials include glass. 8: Florentina Bottle Lustre Small (2pk), 5011745890790. Overall W230 D230 H290mm. Materials include glass. 9: Florentina Bottle Lustre Large, 5011745890806. Overall W230 D230 H450mm. Materials include glass. 10: Palma Hurricane Vase Green Glass, 5011745413043. Overall W140 D140 H150mm. Materials include glass. 11: Emerald Hurricane Vase Green Glass, 5011745413036. Overall W150 D150 H200mm. Materials include glass. 12: Peridot Hurricane Green Glass, 5011745413029. Overall W200 D200 H305mm. Materials include glass. 13: Dali Bottle Grey Glass Large, 5011745403174. Overall W210 D210 H230mm. Materials include glass.