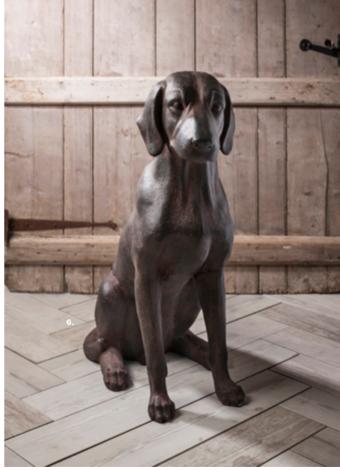

Mans best friend classically posed, in an aged bronze finish for a grand look.

Our collection of practical bookends include a variety of different looks from Arthurs traditional shoe mould design to our traveller inspired silver globes and distressed buddhas plus the aged bronze effect Raynard rhino. Adding charm and practicality into any interior space.

1: Archie Stag Head, 5055999228091. Overall W590 D400 H980mm. Materials include resin. 2: Ambrose Stag Head Bronze, 5055999228107. Overall W290 D180 H460mm. Materials include resin. 3: Ambrose Stag Head Weathered, 5055999228114. Overall W290 D180 H460mm. Materials include resin. 4: Feather Duo Sculpture Gold, 5011745890707. Overall W230 D140 H570mm. Materials include aluminium. 5: Feather on Wood Stand Small, 5011745892015. Overall W190 D130 H600mm. Materials include albasia wood. 6: Feather on Wood Stand Large, 5011745892022. Overall W210 D140 H740mm. Materials include albasia wood. 7: Chief Yuki Wood Natural & White Wash, 5011745892060. Overall W320 D150 H640mm. Materials include albasia wood and iron. 8: Digby Dog, 5055999202176. Overall W650 D330 H735mm. Materials include resin.