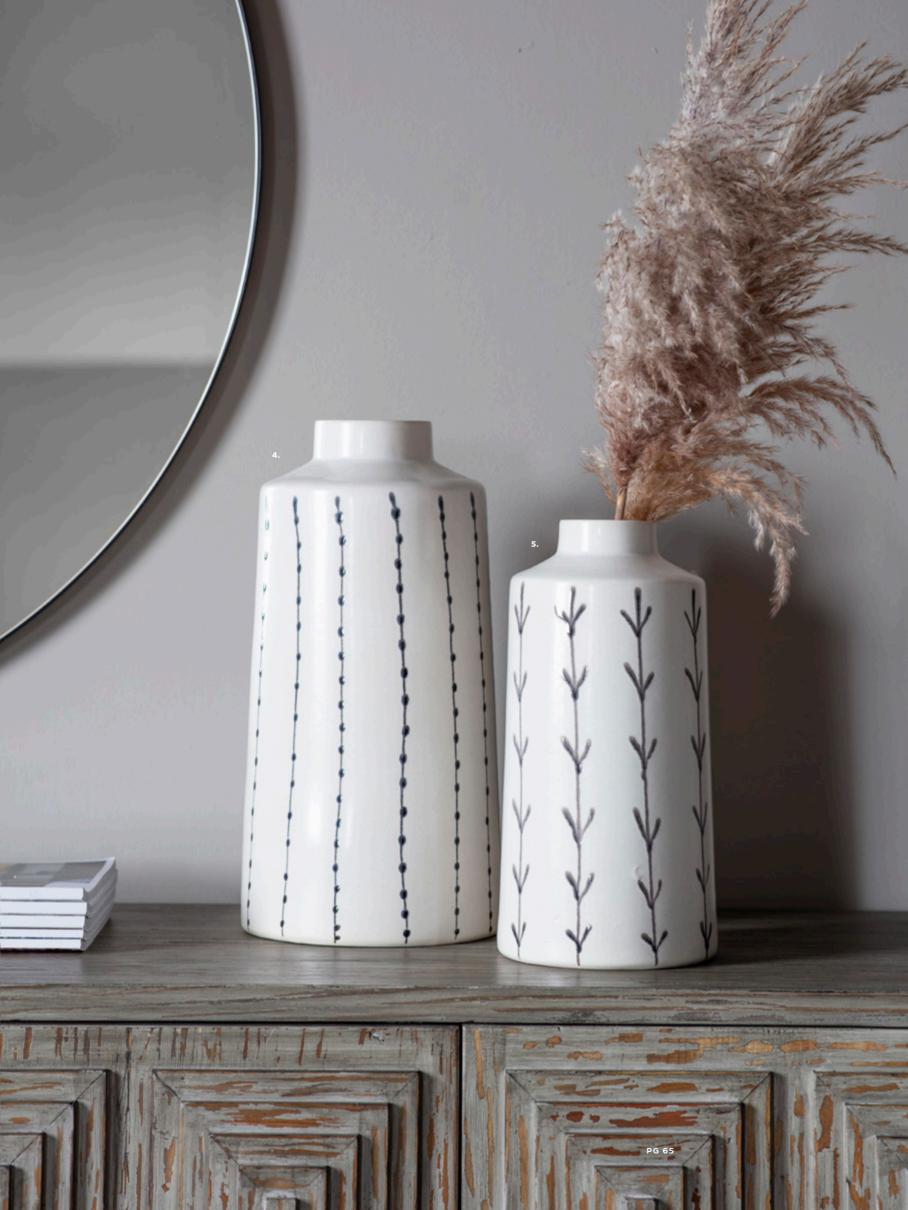

Our collection of bohemian inspired vases featuring intricate patterns in a variety of natural finishes. The Jericho vases, available in 3 sizes each feature a two tone finish with hand applied white detailing, the perfect addition to any traveller inspired interior.

1: Jericho Vase Russet & White Medium
(2pk), 5011745889442. Overall W195 D195 H240mm.
Materials include terracotta. 2: Clanfield Vase Russet & White (2pk), 5011745894446. Overall W225 D225 H340mm.
Materials include terracotta. 3: Jericho Vase Russet & White Large (2pk), 5011745894385. Overall W230 D230 H305mm. Materials include terracotta.