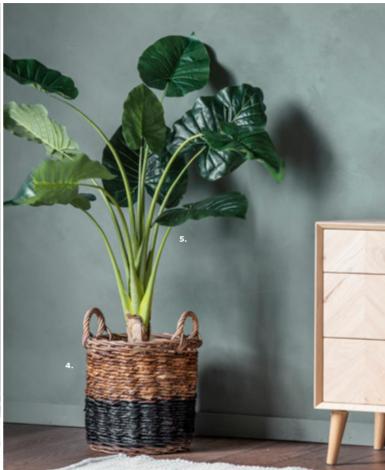

Bring the outdoors in and breathe life into any interior with our collection of large, floor standing faux plants including our banana palm, dasheen and monstera trees.

1: Kenda Lounger, 5055999253291. Overall W700 D760 H900mm. Materials include iron, metal and rattan. 2: Faux Banana Palm, 5055999252751. Overall W210 D210 H1700mm. Materials include bamboo, cement and plastic. 3: Orinoco Bamboo Basket Set of 2, 5055999**253383**. Overall W470 D470 H360mm. Materials include bamboo and rattan. 4: Ramon Set of 3 Baskets Black and Natural, 5055999**253413**. Overall W570 D570 H560mm. Materials include plastic and rattan. **5**: Faux Dasheen, 5055999**252782**. Overall W190 D190 H1200mm. Materials include cement and plastic. **6 :** Faux Monstera Tree, 5055999**252829**. Overall W210 D210 H1600mm. Materials include cement and plastic. **7:** Faux Bamboo Grass, 5055999**252768**. Overall W170 D170 H1200mm. Materials include bamboo, cement and plastic. **8:** Faux Maguey, 5055999**252775**. Overall W190 D190 H700mm. Materials include cement and plastic.