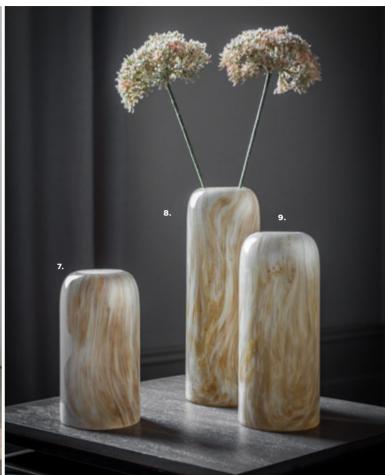

With their unique marble effect and rounded design our marbled vases will fit into any interior. Each are available in either a cooling monochrome or a warm amber finish in 3 sizes.

4: Marbled Vase White & Grey Small (3pk), 5011745891070.

7: Marbled Vase White & Amber Small (3pk), 5011745896617. Overall W100 D100 H185mm. Materials include glass.

8: Marbled Vase White & Amber Large (3pk), 5011745891063. Overall W100 D100 H290mm. Materials include glass.

9: Marbled Vase White & Amber Medium (3pk), 5011745896624. Overall W100 D100 H235mm. Materials include glass.

1: Cadence Vase Brown & White Large, 5011745892305.

Overall W180 D180 H410mm. Materials include
earthenware/ceramic. 2: Cadence Vase Brown &
White Small, 5011745892299. Overall W180 D180
H270mm. Materials include earthenware/ceramic.