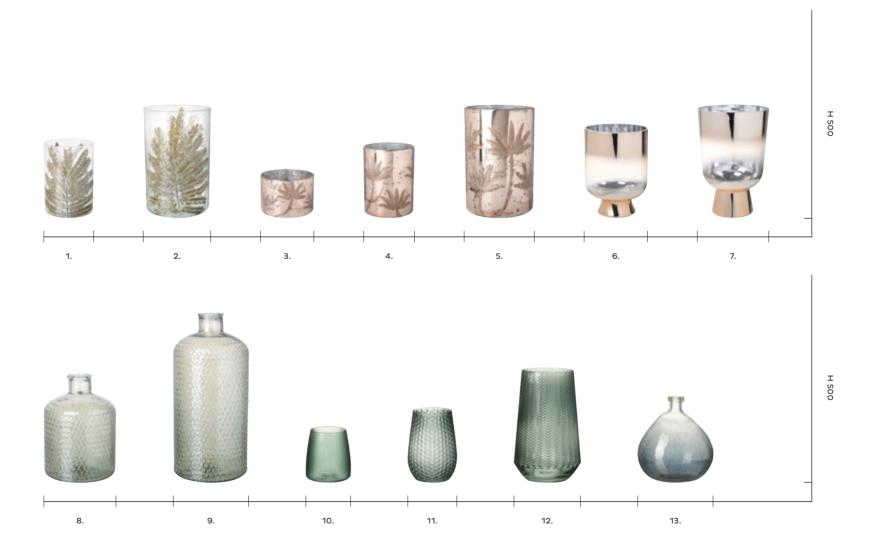

Inspired by tropical countries the Barbados glass vases feature an engraved palm tree pattern in an aged two tone finish. Available in 3 sizes for practical floral display.

1: Barbados Hurricane Vase Gold Small (2pk), 5011745**896389**. Overall W190 D190 H130mm. Materials include glass. 2: Barbados Hurricane Vase Gold Large, 5011745**896396**. Overall W200 D200 H300mm. Materials include glass. **3:** Barbados Hurricane Vase Gold Medium (2pk), 5011745**896372**. Overall W150 D150 H200mm. Materials include glass. 4: Brezno Round Bowl Nickel, 5055999**250504**. Overall W150 D150 H80mm. Materials include aluminium. **5:** Fern Spray Hurricane Vase Large (2pk), 5011745**891117**. Overall W200 D200 H300mm. Materials include fern, paint and glass. **6:** Hudson Coffee Table Champagne, 5059413<u>114410</u>. Overall W1120 D610 H510mm. Materials include glass, mdf and metal. 7: Achillea Stem Blush (24pk), 5011745**889824**. Overall W150 D150 H720mm. Materials include plastic. 8: Florentina Bottle Lustre Small (2pk), 5011745**890790**. Overall W230 D230 H290mm. Materials include glass.

#### Vases

Ideal for placing on a mantelpiece, dining table, console table or anywhere else in the home our collection of vases has options for every interior style.

1: Fern Spray Hurricane Vase Small (2pk), 5011745891100. Overall W150 D150 H210mm. Materials include fern, paint and glass. 2: Fern Spray Hurricane Vase Large (2pk), 5011745891117. Overall W200 D200 H300mm. Materials include fern, paint and glass. 3: Barbados Hurricane Vase Gold Small (2pk), 5011745896389. Overall W190 D190 H130mm. Materials include glass. 4: Barbados Hurricane Vase Gold Medium (2pk), 5011745896372. Overall W150 D150 H200mm. Materials include glass. 5: Barbados Hurricane Vase Gold Large, 5011745896396. Overall W200 D200 H300mm. Materials include glass. 6: Takara Hurricane Vase Rose Gold Small (2pk), 5011745889398. Overall W180 D180 H250mm. Materials include glass. 7: Takara Hurricane Vase Rose Gold Large (2pk), 5011745889404. Overall W200 D200 H300mm. Materials include glass. 8: Florentina Bottle Lustre Small (2pk), 5011745890790. Overall W230 D230 H290mm. Materials include glass. 9: Florentina Bottle Lustre Large, 5011745890806. Overall W230 D230 H450mm. Materials include glass. 10: Palma Hurricane Vase Green Glass, 5011745413043. Overall W140 D140 H150mm. Materials include glass. 11: Emerald Hurricane Vase Green Glass, 5011745413036. Overall W150 D150 H200mm. Materials include glass. 12: Peridot Hurricane Green Glass, 5011745413029. Overall W200 D200 H305mm. Materials include glass. 13: Dali Bottle Grey Glass Large, 5011745403174. Overall W210 D210 H230mm. Materials include glass.