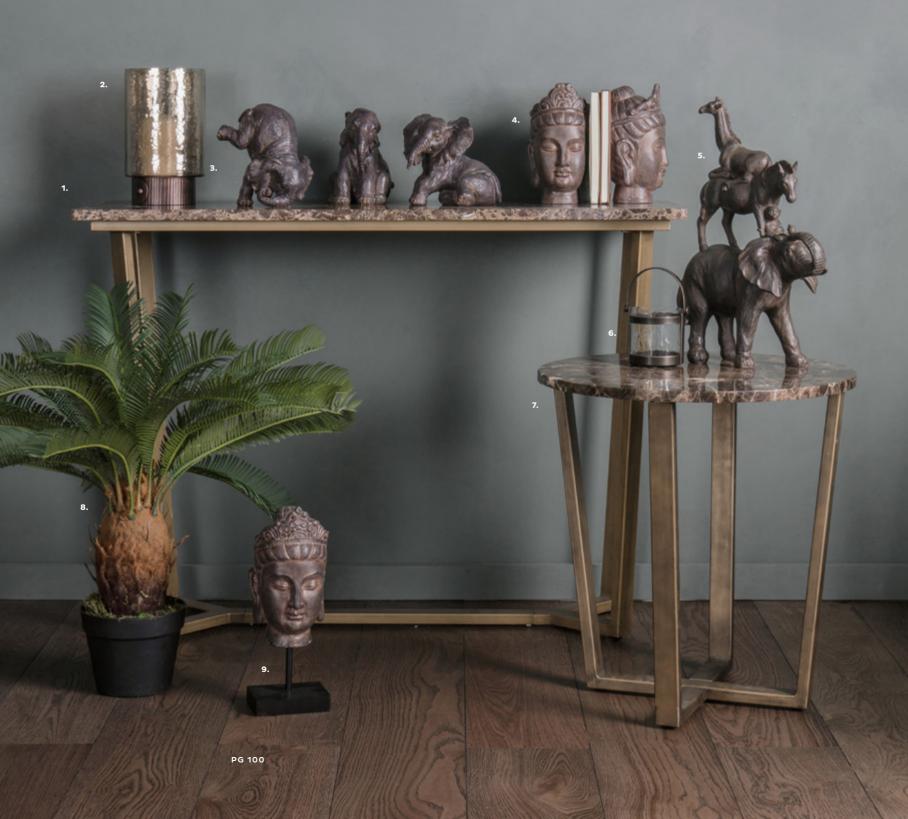

### Decorative Accessories

Make a house a home with the addition of accessories that can be easily updated to change the theme or mood and follow the latest interior fashion adding both functionality and decoration. From free standing decorative pieces such as the traveller inspired globes to popular animals including elephants plus unique bookends and practical wall hooks.

- **1:** Emperor Console Table Marble, 5055999**224208.** Overall W1100 D400 H800mm. Materials include brass and marble.
- 2: Ostrov Brown Lustre Lantern Copper, 5055999250702.

  Overall W155 D155 H255mm. Materials include glass and iron. 3: Bayan Elephant Trio, 5055999253802. Overall W200 D190 H175mm. Materials include resin. 4: Sharga Buddha Bookends, 5055999253932. Overall W230 D130 H230mm. Materials include resin. 5: Gobi Statue, 5055999253833.

  Overall W150 D150 H310mm. Materials include resin.
- **6 :** Odra Lantern Bronze, 5055999<u>250726</u>. Overall W110 D95 H100mm. Materials include glass and iron. **7 :** Emperor Round Side Table Marble, 5055999<u>224192</u>. Overall W520 D520 H560mm. Materials include brass and marble.
- 8: Faux Cycad, 5055999252805. Overall W180 D180 H620mm. Materials include cement and plastic. 9: Onga Buddha Figurehead, 5055999253925. Overall W150 D140 H340mm. Materials include resin. 10: Chief Yuki Wood Natural & White Wash, 5011745892060. Overall W320 D150 H640mm. Materials include albasia wood and iron. 11: Buddha Terracotta Finish (2pk), 5011745852828. Overall W270 D180 H350mm. Materials include ceramic. 12: Manlai Buddha Statue Bronze, 5055999253819. Overall W250 D230 H320mm. Materials include resin.