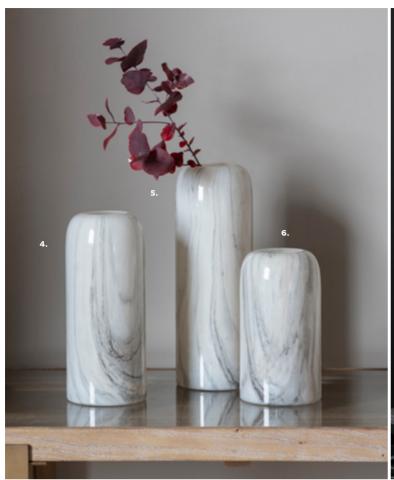

With their unique marble effect and rounded design our marbled vases will fit into any interior. Each are available in either a cooling monochrome or a warm amber finish in 3 sizes.

4: Marbled Vase White & Grey Small (3pk), 5011745891070.

Overall W100 D100 H185mm. Materials include glass.

5: Marbled Vase White & Large (3pk), 5011745891087. Overall W100 D100 H235mm. Materials include glass.

6: Marbled Vase White & Grey Medium (3pk), 5011745891094. Overall W100 D100 H290mm. Materials include glass.