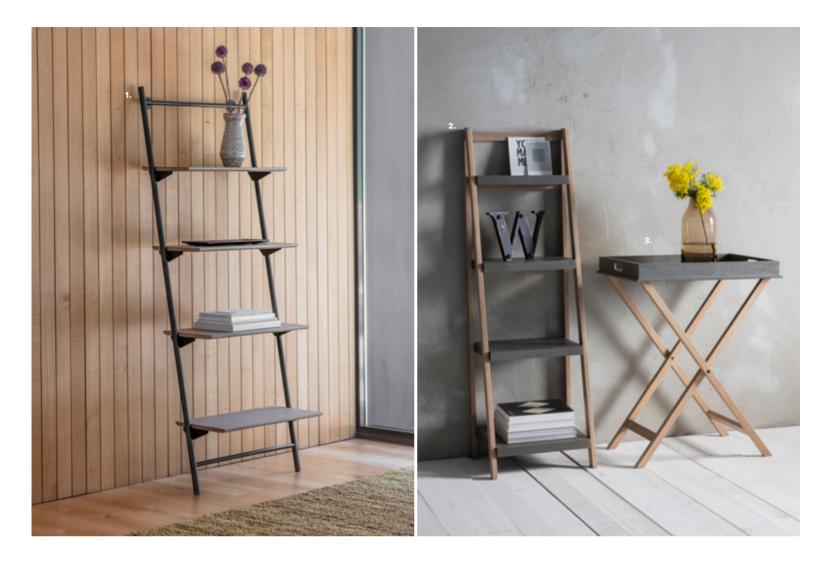

Our ladder units offer a unique open storage solution allowing you to showcase your favourite items including books, decorative objects and photoframes. 1: Carbury Open Display Unit, 5056315976597.

Overall W675 D425 H1750mm. Materials include mdf and metal. 2: Lomborg Shelf

Unit, 5055999208062. Overall W430 D370

H1360mm. Materials include mindy ash, resin and wood. 3: Kipling Butlers Tray, 5055999208055.

Overall W650 D450 H820mm. Materials include mindy ash, resin and wood. 4: Santosa Rail