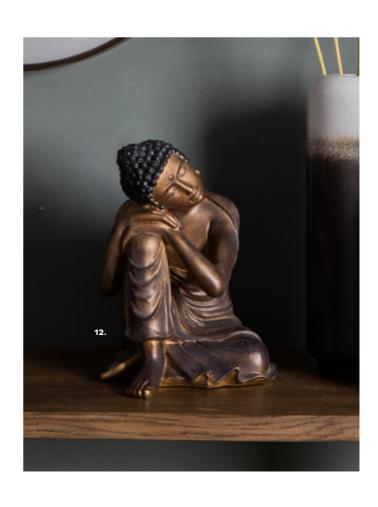

  Overall W150 D150 H310mm. Materials include resin.
- **6 :** Odra Lantern Bronze, 5055999<u>250726</u>. Overall W110 D95 H100mm. Materials include glass and iron. **7 :** Emperor Round Side Table Marble, 5055999<u>224192</u>. Overall W520 D520 H560mm. Materials include brass and marble.
- 8: Faux Cycad, 5055999252805. Overall W180 D180 H620mm. Materials include cement and plastic. 9: Onga Buddha Figurehead, 5055999253925. Overall W150 D140 H340mm. Materials include resin. 10: Chief Yuki Wood Natural & White Wash, 5011745892060. Overall W320 D150 H640mm. Materials include albasia wood and iron. 11: Buddha Terracotta Finish (2pk), 5011745852828. Overall W270 D180 H350mm. Materials include ceramic. 12: Manlai Buddha Statue Bronze, 5055999253819. Overall W250 D230 H320mm. Materials include resin.