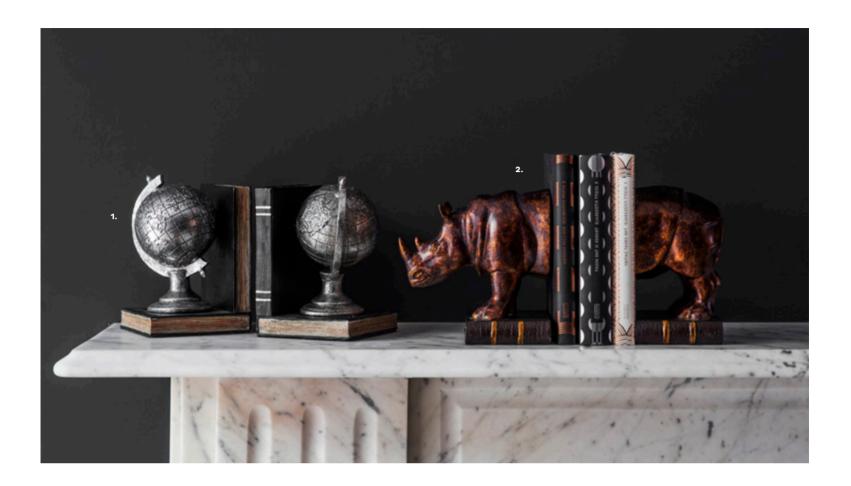

Mans best friend classically posed, in an aged bronze finish for a grand look.

Our collection of practical bookends include a variety of different looks from Arthurs traditional shoe mould design to our traveller inspired silver globes and distressed buddhas plus the aged bronze effect Raynard rhino. Adding charm and practicality into any interior space.

1: Atlas Pair of Globe Bookends, 5055999222365. Overall W120 D120 H180mm. Materials include resin. 2: Raynard Pair of Bookends, 5055999222389. Overall W170 D120 H170mm. Materials include resin. 3: Sharga Buddha Bookends, 5055999253932. Overall W230 D130 H230mm. Materials include resin. 4: Arthurs Bookends, 5055999202091. Overall W125 D95 H260mm. Materials include resin.