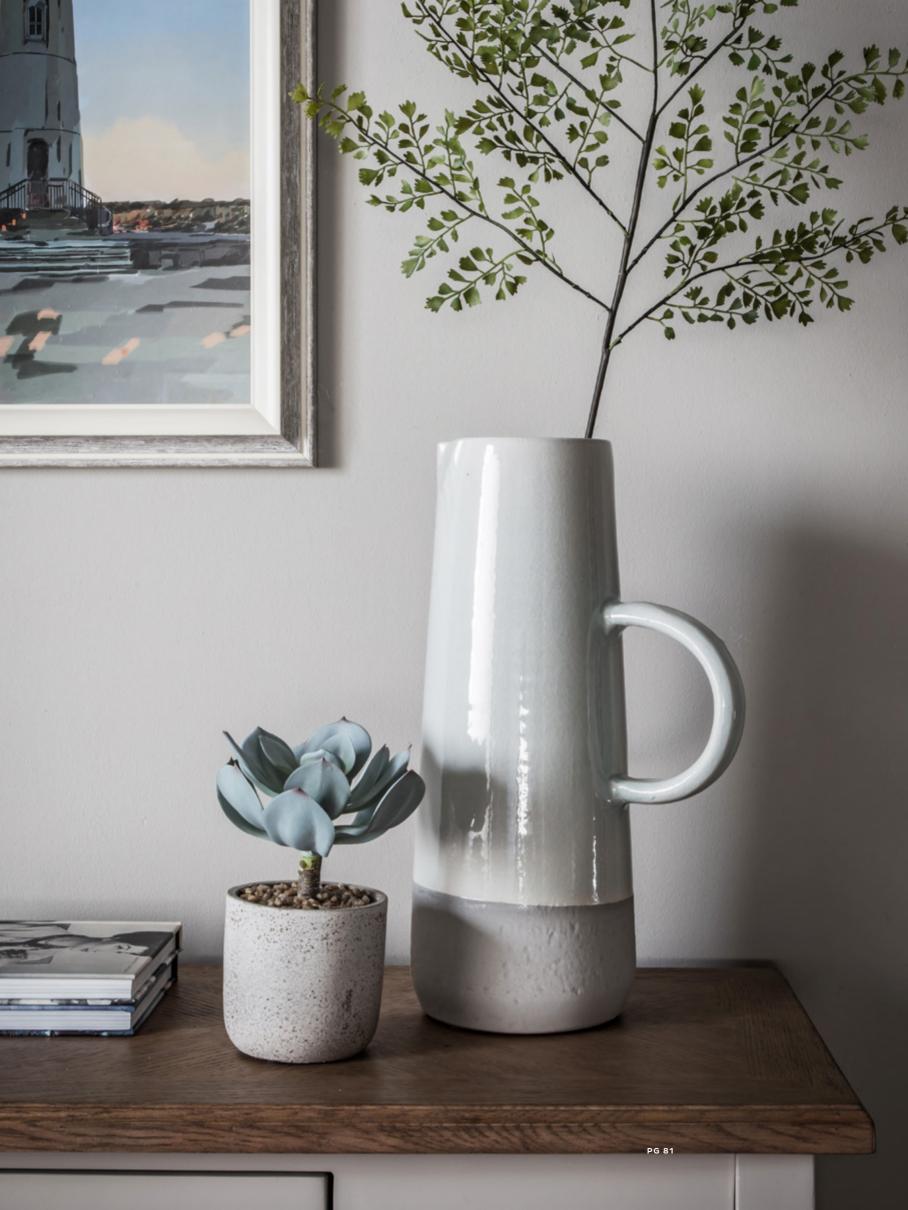

# Pitchers and Jugs

Our collection of jugs and pitchers make the perfect unique vase alternative with a practical handle. With a variety of finishes available including the Malmesbury collection featuring a modern two tone effect.

1: Malmesbury Pitcher Dark Grey, 5011745**889695**. Overall W150 D150 H380mm. Materials include ceramic. **2:** Malmesbury Pitcher Blue & Grey, 5011745<u>889688</u>. Overall W150 D150 H380mm. Materials include ceramic. **3:** Malmesbury Pitcher White & Grey, 5011745<u>**889671**</u>. Overall W150 D150 H380mm. Materials include ceramic. **4:** Bladon Pitcher Light Grey Large, 5011745**892381**. Overall W250 D200 H380mm. Materials include earthenware/ ceramic. **5:** Amalfi Ceramic Pitcher Light Grey, 5011745**351062**. Overall W330 D330 H400mm. Materials include earthenware. **6:** Amalfi Pitcher Light Grey, 5011745**376584**. Overall W310 D310 H305mm. Materials include earthenware.