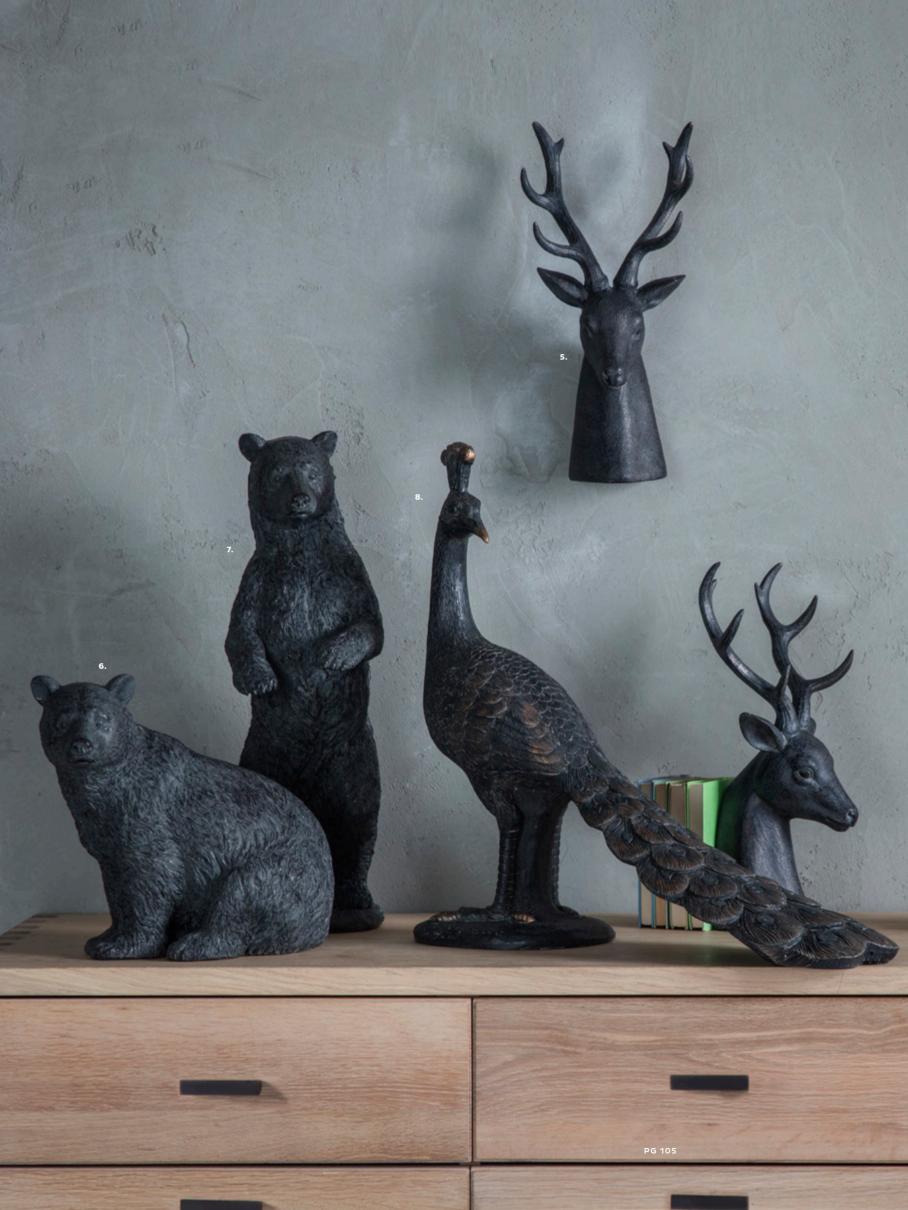

With their two tone silver distressed finish these feather ornaments, available in two sizes, are perfect for adding a touch of decorative style into any interior space. 1: Canada Brown Lustre Acorn Jar Copper, 5055999**250863**. Overall W90 D90 H170mm. Materials include glass and iron. 2: Canada Grey Lustre Acorn Jar Silver, 5055999**250856**. Overall W90 D90 H170mm. Materials include glass and iron. 3: Feather on Wood Stand Small, 5011745892015. Overall W190 D130 H600mm. Materials include albasia wood. 4: Feather on Wood Stand Large, 5011745**892022**. Overall W210 D140 H740mm. Materials include albasia wood. **5**: Knowle Stags (2pk), 5055999**209618**. Overall W150 D140 H360mm. Materials include resin. 6: Orion Crouching Bear Figure, 5055999209632. Overall W270 D180 H260mm. Materials include resin. 7: Orion Standing Bear Figure, 5055999**209625**. Overall W140 D180 H490mm. Materials include resin. 8: Oliver Peacock Figure, 5055999**209656**. Overall W500 D190 H480mm. Materials include resin.

1: Ambrose Stag Head Bronze, 5055999228107. Overall W290 D180 H460mm. Materials include resin. 2: Ambrose Stag Head Weathered, 5055999228114. Overall W290 D180 H460mm. Materials include resin. 3: Archie Stag Head, 5055999228091. Overall W590 D400 H980mm. Materials include resin. 4: Globe on Stand Black & Grey (2pk), 5011745890110. Overall W230 D230 H330mm. Materials include plastic, paper, iron and mango wood. 5: Albert Primate Statue, 5055999240703. Overall W330 D280 H310mm. Materials include resin. 6: Digby Dog, 5055999202176. Overall W650 D330 H735mm. Materials include resin.

1: Albert Primate Statue, 5055999240703. Overall W330 D280 H310mm. Materials include resin. 2: Woodland Deer With Frosty Sprig Antlers, 5055999240734. Overall W340 D180 H510mm. Materials include plastic and resin. 3: Knowle Stags (2pk), 5055999209618. Overall W150 D140 H360mm. Materials include resin. 4: Brodie Woodland Deer, 5055999240802. Overall W320 D100 H305mm. Materials include resin. 5: Barbary Partridge Figure, 5055999209649. Overall W300 D90 H220mm. Materials include resin. 6: Bayan Elephant Trio, 5055999253802. Overall W200 D190 H175mm. Materials include resin. 7: Gobi Statue, 5055999253833. Overall W150 D150 H310mm. Materials include resin. 9: Mandal Elephant Statue, 5055999253888. Overall W420 D210 H310mm. Materials include resin.

1: Oliver Peacock Figure, 5055999209656. Overall W500 D190 H480mm. Materials include resin. 2: Orion Standing Bear Figure, 5055999209625. Overall W140 D180 H490mm. Materials include resin. 3: Tamir Antique Horse Statue, 5055999253871. Overall W450 D130 H410mm. Materials include resin. 4: Myan Standing Figures Duo, 5055999253901. Overall W170 D90 H310mm. Materials include resin. 5: Myan Standing Figures Quad, 5055999253918. Overall W270 D80 H310mm. Materials include resin. 6: Birch Leaf Grey Weathered, 5055999209564. Overall W320 D85 H410mm. Materials include resin. 7: Orion Crouching Bear Figure, 5055999209632. Overall W270 D180 H260mm. Materials include resin. 8: Sween Set of 3 Woodland Birds, 5055999240819. Overall W50 D100 H110mm. Materials include resin. 9: Acorn Grey Weathered, 5055999209601. Overall W300 D180 H180mm. Materials include resin. 10: Pinecone Grey Weathered, 5055999209595. Overall W220 D150 H150mm. Materials include resin. 11: Woodland Apple (2pk), 5055999228145. Overall W100 D100 H100mm. Materials include resin. 12: Woodland Pear (2pk), 5055999228152. Overall W95 D95 H180mm. Materials include resin.