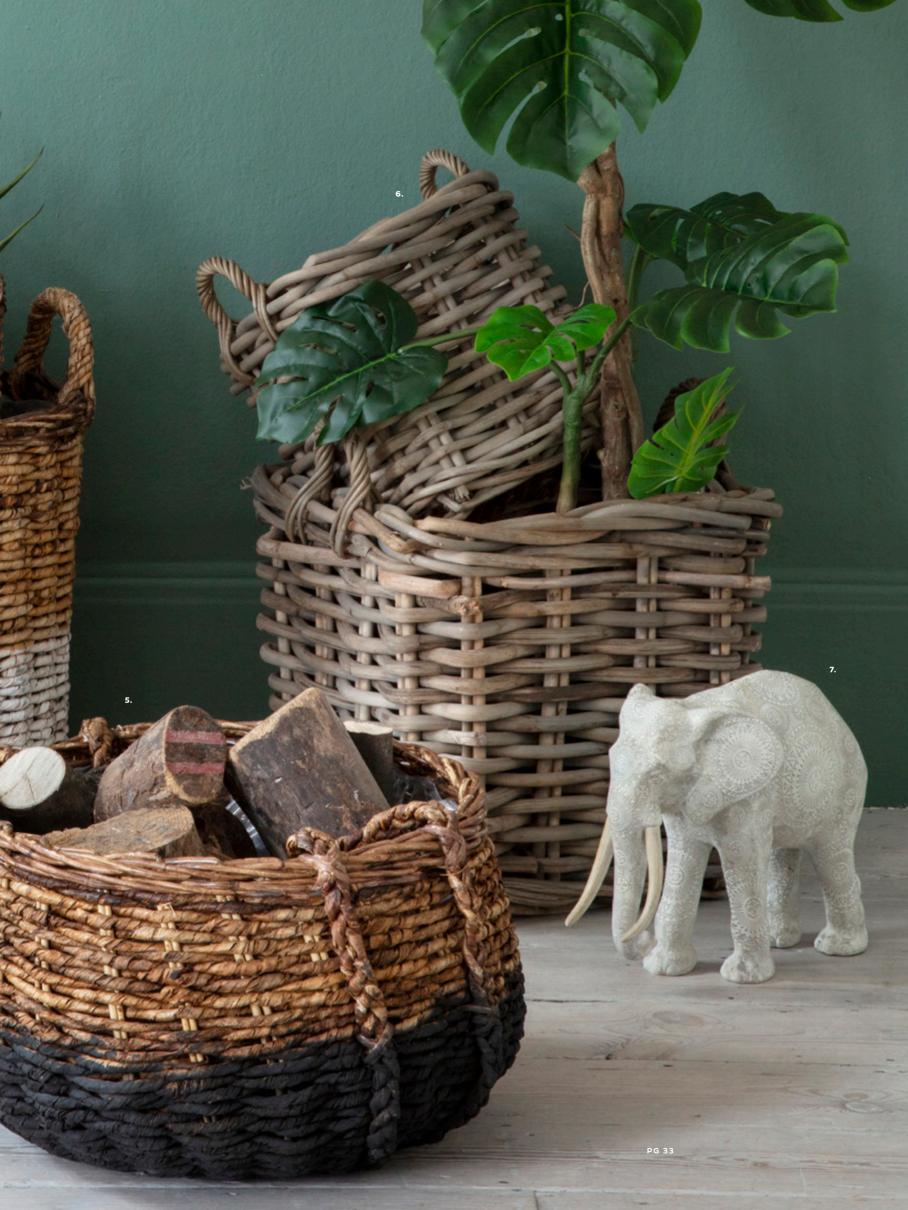

# Baskets and Storage

Our shona and natalia baskets each feature a striped pattern and are supplied as a set of 3. The perfect solution to hold faux plants or store a variety of objects.

1: Faux Dracaena, 5055999252812. Overall W170 D170 H800mm. Materials include cement and plastic. 2: Natalia Basket Stripe Set of 3 (2pk), 5011745**892596**. Overall W300 D300 H220mm. Materials include jute. 3: Mapplewell Rug Natural, 5056315**906785**. Overall W1500 H1500mm. Materials include jute. 4: Chedworth Armchair Natural Linen, 5059413114113. Overall W660 D750 H800mm. Materials include wood and linen. **5**: Metallic Printed Cushion Grey, 5056315**928398**. Overall W450 H450mm. Materials include cotton. **6:** Faux Bamboo Grass, 5055999**252768**. Overall W170 D170 H1200mm. Materials include bamboo, cement and plastic. 7: Shona Basket White & Grey Set of 3 (2pk), 5011745**892589**. Overall W330 D330 H200mm. Materials include cotton.

A selection of our larger storage solutions, these baskets are ideal for storing a wide variety of objections including faux plants, logs and blankets. Our Ramon baskets set of 3 woven baskets are available in both a unique black and natural finish or a unique white and natural finish, each are great for both decorative or practical use.

1: Faux Cactus Medium (2pk), 5055999222433.

Overall W125 D125 H435mm. Materials include plastic and resin. 2: Ramon Set of 3 Baskets Black and Natural, 5055999253413. Overall W570 D570 H560mm. Materials include plastic and rattan. 3: Orinoco Bamboo Basket Set of 2, 5055999253383. Overall W470 D470 H360mm. Materials include bamboo and rattan. 4: Kenda Lounger, 5055999253291. Overall W700 D760 H900mm. Materials include iron, metal and rattan. 5: Greystoke Mirror, 5055299468715. Overall W840 D50 H840mm. Materials include metal and glass. 6: Faux Banana Palm, 5055999252751. Overall W210 D210 H1700mm. Materials include bamboo, cement and plastic.

#### PRACTICAL HANDLES

1: Greystoke Mirror, 5055299468715. Overall W840 D50 H840mm. Materials include metal and glass. 2: Elorza Set of 3 Baskets Black and Natural, 5055999253437. Overall W460 D460 H250mm. Materials include plastic and rattan. 3: Faux Bamboo Grass, 5055999252768. Overall W170 D170 H1200mm. Materials include bamboo, cement and plastic. 4: Carrera Basket Natural Rattan Set of 3, 5011745875742. Overall W400 D400 H500mm. Materials include rattan. 5: Dorado Log Basket, 5055999253376. Overall W450 D350 H300mm. Materials include rattan.