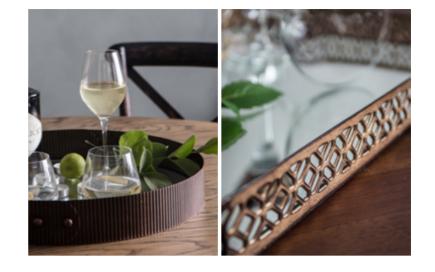

Display your favourite accessories in style with this mirrored Motitz tray featuring a decorative fretwork metal frame in an aged champagne finish. Alternatively this tray can be used to create and transport your favourite tipple around the home.

- **1:** Carrigan Heart Dish Large, 5055999<u>250580.</u> Overall W35 D350 H30mm. Materials include aluminium.
- 2: Carrigan Heart Dish Medium, 5055999250573.
  Overall W240 D250 H30mm. Materials include aluminium.
  3: Carrigan Heart Dish
  Small, 5055999250566. Overall W160 D160 H25mm.
  Materials include aluminium.
- **4 :** Labant Bowl Silver, 5055999<u>250535.</u> Overall W270 D270 H80mm. Materials include aluminium.
- **5**: Karlin Silver Boat Dish, 5055999<u>250450</u>. Overall W275 D160 H55mm. Materials include aluminium.
- **6:** Moravia Silver Tray, 5055999250436. Overall W520 D210 H25mm. Materials include aluminium. **7:** Motitz Mirrored Tray, 5055999250719. Overall W410 D290 H40mm. Materials include glass and iron. **8:** Opava Vase Copper/Bronze, 5055999250467. Overall W160 D160 H490mm. Materials include aluminium.
- 9: Lesky Round Dish Copper/Bronze, 5055999250481.