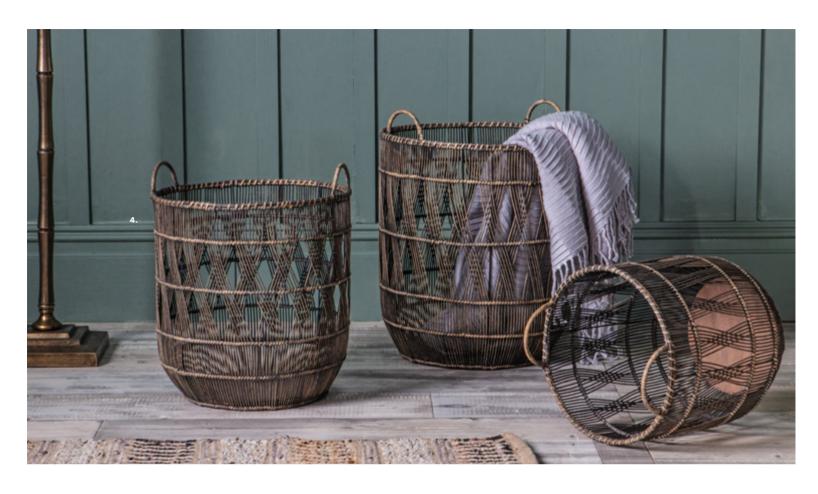

A selection of our larger storage solutions, these baskets are ideal for storing a wide variety of objections including faux plants, logs and blankets. Our Ramon baskets set of 3 woven baskets are available in both a unique black and natural finish or a unique white and natural finish, each are great for both decorative or practical use.

1: Faux Cactus Medium (2pk), 5055999222433.

Overall W125 D125 H435mm. Materials include plastic and resin. 2: Ramon Set of 3 Baskets Black and Natural, 5055999253413. Overall W570 D570 H560mm. Materials include plastic and rattan. 3: Orinoco Bamboo Basket Set of 2, 5055999253383. Overall W470 D470 H360mm. Materials include bamboo and rattan. 4: Kenda Lounger, 5055999253291. Overall W700 D760 H900mm. Materials include iron, metal and rattan. 5: Greystoke Mirror, 5055299468715. Overall W840 D50 H840mm. Materials include metal and glass. 6: Faux Banana Palm, 5055999252751. Overall W210 D210 H1700mm. Materials include bamboo, cement and plastic.