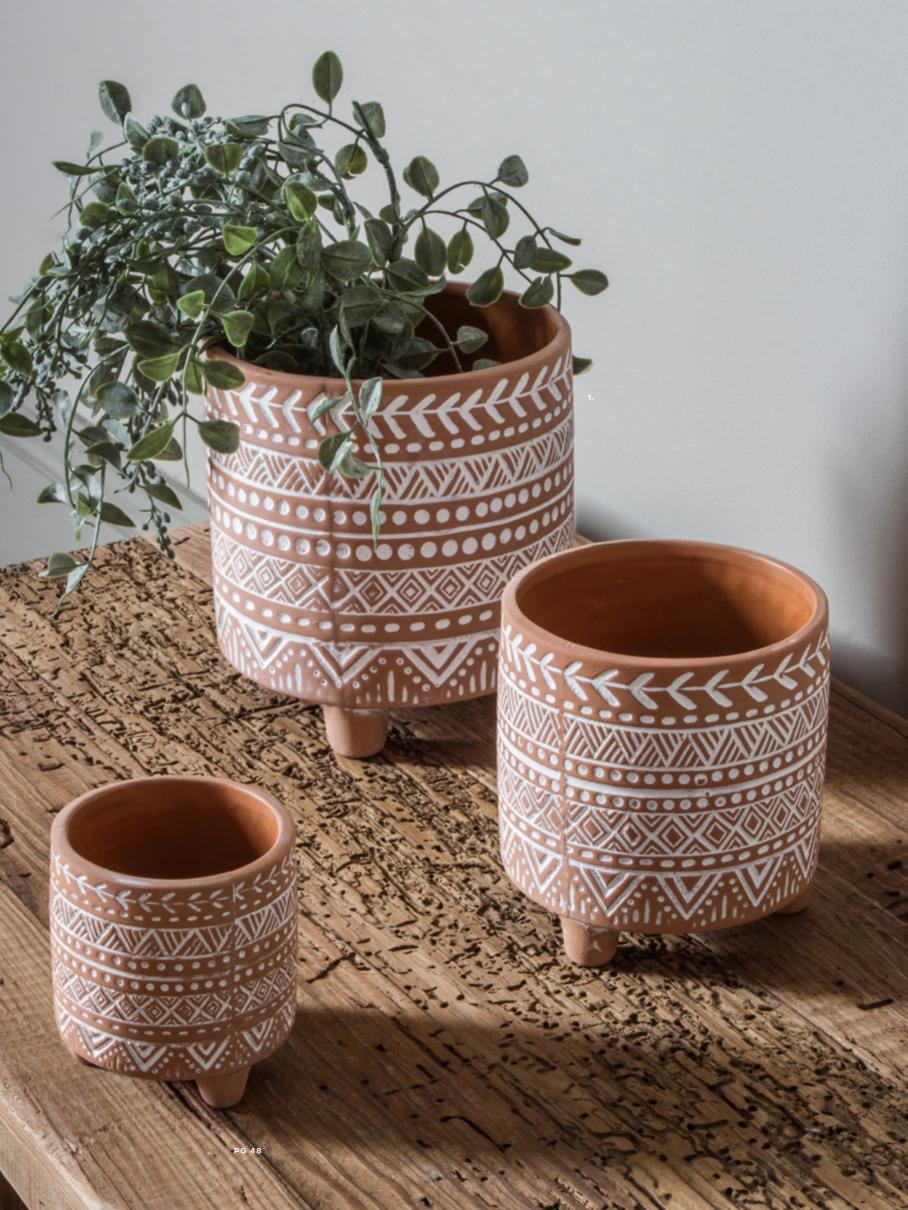

Perfect for both living and faux plants these set of 3 planters feature a unique engraved pattern with an addition of feet to raise them off any surface in a terracotta and white finish.

- **1:** Mexican Planter Terra & White Set of 3 (4pk), 5011745<u>891902.</u>
  Overall W100 D100 H105mm. Materials include terracotta.
- **2 :** Lennox Planter Antique Gold Medium (2pk), 5011745<u>891155.</u>
  Overall W260 D260 H200mm. Materials include aluminium.
- 3: Faux Aloe, 5055999252799. Overall W190 D190 H600mm.

  Materials include cement and plastic. 4: Lennox Planter Antique
  Gold Large, 5011745891162. Overall W300 D300 H230mm.

  Materials include aluminium. 5: Lennox Planter Antique Gold
  Small (4pk), 5011745891148. Overall W160 D200 H160mm. Materials include aluminium.