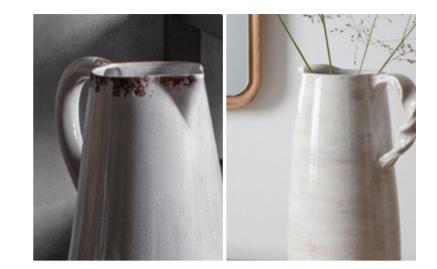

# Pitchers and Jugs

Our collection of jugs and pitchers make the perfect unique vase alternative with a practical handle. With a variety of finishes available including the Malmesbury collection featuring a modern two tone effect.

1: Malmesbury Pitcher Dark Grey, 5011745**889695**. Overall W150 D150 H380mm. Materials include ceramic. **2:** Malmesbury Pitcher Blue & Grey, 5011745<u>889688</u>. Overall W150 D150 H380mm. Materials include ceramic. **3:** Malmesbury Pitcher White & Grey, 5011745<u>**889671**</u>. Overall W150 D150 H380mm. Materials include ceramic. **4:** Bladon Pitcher Light Grey Large, 5011745**892381**. Overall W250 D200 H380mm. Materials include earthenware/ ceramic. **5:** Amalfi Ceramic Pitcher Light Grey, 5011745**351062**. Overall W330 D330 H400mm. Materials include earthenware. **6:** Amalfi Pitcher Light Grey, 5011745**376584**. Overall W310 D310 H305mm. Materials include earthenware.

# Jugs and Pitchers

Our collection of jugs and pitchers make the perfect unique vase alternative with a practical handle. With a variety of finishes available including the Malmesbury collection featuring a modern two tone effect.

1: Amalfi Pitcher Light Grey, 5011745376584. Overall W310 D310 H305mm. Materials include earthenware. 2: Amalfi Ceramic Pitcher Light Grey, 5011745351062. Overall W330 D330 H400mm. Materials include earthenware. 3: Bladon Pitcher Light Grey Small (2pk), 5011745892374. Overall W220 D150 H300mm. Materials include earthenware/ceramic. 4: Bladon Pitcher Light Grey Large, 5011745892381. Overall W250 D200 H380mm. Materials include earthenware/ceramic. 5: Catina Ceramic Pitcher Dark Grey (2pk), 5011745399873. Overall W240 D180 H170mm. Materials include terracotta. 6: Malmesbury Pitcher Blue & Grey, 5011745889688. Overall W150 D150 H380mm. Materials include ceramic. 8: Malmesbury Pitcher White & Grey, 5011745889671. Overall W150 D150 H380mm. Materials include ceramic.