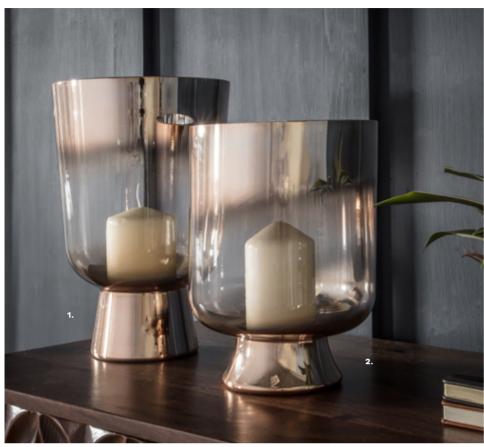

Available in two colours, gold and silver, these hurricane shaped candle holders features a unique shaped aluminium frame with clear centre glass.

1: Luken Brown Lustre Lantern Copper, 5055999250672. Overall W125 D125 H320mm. Materials include glass and iron.

10: Handler Glass Candleholder Large, 5016087895731. Overall W120 D120 H360mm. Materials include glass.

11: Handler Glass Candleholder Medium, 5016087895724. Overall W120 D120 H295mm. Materials include glass.

### Candle Holders

Our complete range of Candles & Candle holders, in a variety of shapes and sizes.

The perfect addition to any interior including lanterns and glassware.

1: Ashlee Hurricane Vase Gold (2pk), 5011745890554. Overall W190 D190 H200mm. Materials include aluminium and glass. 2: Ashlee Hurricane Vase Silver (2pk), 5011745890547. Overall W190 D190 H200mm. Materials include aluminium. 3: Campden Metal Lantern Bronze Small (2pk), 5011745891476. Overall W190 D190 H355mm. Materials include iron and glass. 4: Campden Metal Lantern Bronze Large, 5011745891483. Overall W190 D190 H500mm. Materials include iron and glass. 5: Casa Lantern Antique Gold, 5011745848043. Overall W145 D145 H250mm. Materials include glass and metal. 6: Casa Lantern Antique Gold, 5011745848067. Overall W185 D185 H320mm. Materials include glass and metal. 7: Casa Lantern Antique Gold, 5011745848081. Overall W230 D230 H400mm. Materials include glass and metal. 8: Cosmic Lantern Metal & Bronze Glass, 5011745872574. Overall W350 D350 H240mm. Materials include glass and metal. 9: Cosmic Lantern Metal & Bronze Glass, 5011745872581. Overall W455 D455 H320mm. Materials include glass and metal. 10: Orion Cage Lantern Gold, 5055999250764. Overall W220 D220 H310mm. Materials include glass and iron. 11: Perlsberg Candle Holder Gold, 5055999250740. Overall W160 D160 H230mm. Materials include iron. 12: Perlsberg Candle Holder Gold, 5055999250757. Overall W160 D160 H155mm. Materials include iron. 13: Piper Brown Lustre Lantern Set Copper, 5055999250870. Overall W410 D410 H145mm. Materials include glass and iron.

### Candle Holders

Our complete range of Candles & Candle holders, in a variety of shapes and sizes.

The perfect addition to any interior including lanterns and glassware.

1: Handler Glass Candleholder Medium, 5016087895724. Overall W120 D120 H295mm. Materials include glass. 2: Handler Glass Candleholder Large, 5016087895731. Overall W120 D120 H360mm. Materials include glass. 3: Giotto Brown Lustre Lantern Copper, 5055999250887. Overall W155 D155 H185mm. Materials include glass and iron. 4: Giotto Brown Lustre Lantern Copper, 5055999250894. Overall W145 D155 H290mm. Materials include glass and iron. 5: Lyric Brown Lustre Lantern Copper Small, 5055999250771. Overall W150 D150 H120mm. Materials include glass and iron. 6: Lyric Brown Lustre Lantern Copper Large, 5055999250788. Overall W190 D190 H300mm. Materials include glass and iron. 7: Luken Brown Lustre Lantern Copper, 5055999250689. Overall W115 D115 H240mm. Materials include glass and iron. 8: Luken Brown Lustre Lantern Copper, 5055999250672. Overall W125 D125 H320mm. Materials include glass and iron. 9: Oscava Clear Lantern, 5055999250733. Overall W190 D160 H260mm. Materials include glass and iron. 10: Ostrov Brown Lustre Lantern Copper, 5055999250702. Overall W155 D155 H255mm. Materials include glass and iron. 11: Halstead Hurricane Lamp Candleholder, 5016087895434. Overall W225 D225 H250mm. Materials include glass and metal. 12: Mirror Mosaic Tealight Holder Silver Large (4pk), 5011745891049. Overall W120 D120 H170mm. Materials include glass. 13: Mirror Mosaic Tealight Holder Silver Small (2pk), 5011745891056. Overall W170 D170 H200mm. Materials include glass. 14: Odette Round Tall Candle Holder Small, 5055999250153. Overall W150 D150 H210mm. Materials include aluminium. 15: Odette Round Tall Candle Holder Large, 5055999250160. Overall W150 D150 H310mm. Materials include aluminium.