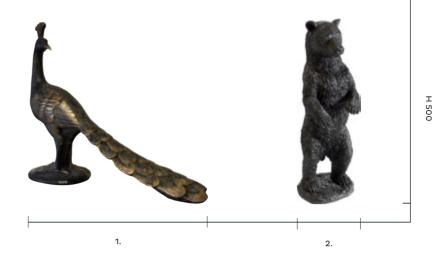

With their two tone silver distressed finish these feather ornaments, available in two sizes, are perfect for adding a touch of decorative style into any interior space. 1: Canada Brown Lustre Acorn Jar Copper, 5055999**250863**. Overall W90 D90 H170mm. Materials include glass and iron. 2: Canada Grey Lustre Acorn Jar Silver, 5055999**250856**. Overall W90 D90 H170mm. Materials include glass and iron. 3: Feather on Wood Stand Small, 5011745892015. Overall W190 D130 H600mm. Materials include albasia wood. 4: Feather on Wood Stand Large, 5011745**892022**. Overall W210 D140 H740mm. Materials include albasia wood. **5**: Knowle Stags (2pk), 5055999**209618**. Overall W150 D140 H360mm. Materials include resin. 6: Orion Crouching Bear Figure, 5055999209632. Overall W270 D180 H260mm. Materials include resin. 7: Orion Standing Bear Figure, 5055999**209625**. Overall W140 D180 H490mm. Materials include resin. 8: Oliver Peacock Figure, 5055999**209656**. Overall W500 D190 H480mm. Materials include resin.

1: Oliver Peacock Figure, 5055999209656. Overall W500 D190 H480mm. Materials include resin. 2: Orion Standing Bear Figure, 5055999209625. Overall W140 D180 H490mm. Materials include resin. 3: Tamir Antique Horse Statue, 5055999253871. Overall W450 D130 H410mm. Materials include resin. 4: Myan Standing Figures Duo, 5055999253901. Overall W170 D90 H310mm. Materials include resin. 5: Myan Standing Figures Quad, 5055999253918. Overall W270 D80 H310mm. Materials include resin. 6: Birch Leaf Grey Weathered, 5055999209564. Overall W320 D85 H410mm. Materials include resin. 7: Orion Crouching Bear Figure, 5055999209632. Overall W270 D180 H260mm. Materials include resin. 8: Sween Set of 3 Woodland Birds, 5055999240819. Overall W50 D100 H110mm. Materials include resin. 9: Acorn Grey Weathered, 5055999209601. Overall W300 D180 H180mm. Materials include resin. 10: Pinecone Grey Weathered, 5055999209595. Overall W220 D150 H150mm. Materials include resin. 11: Woodland Apple (2pk), 5055999228145. Overall W100 D100 H100mm. Materials include resin. 12: Woodland Pear (2pk), 5055999228152. Overall W95 D95 H180mm. Materials include resin.