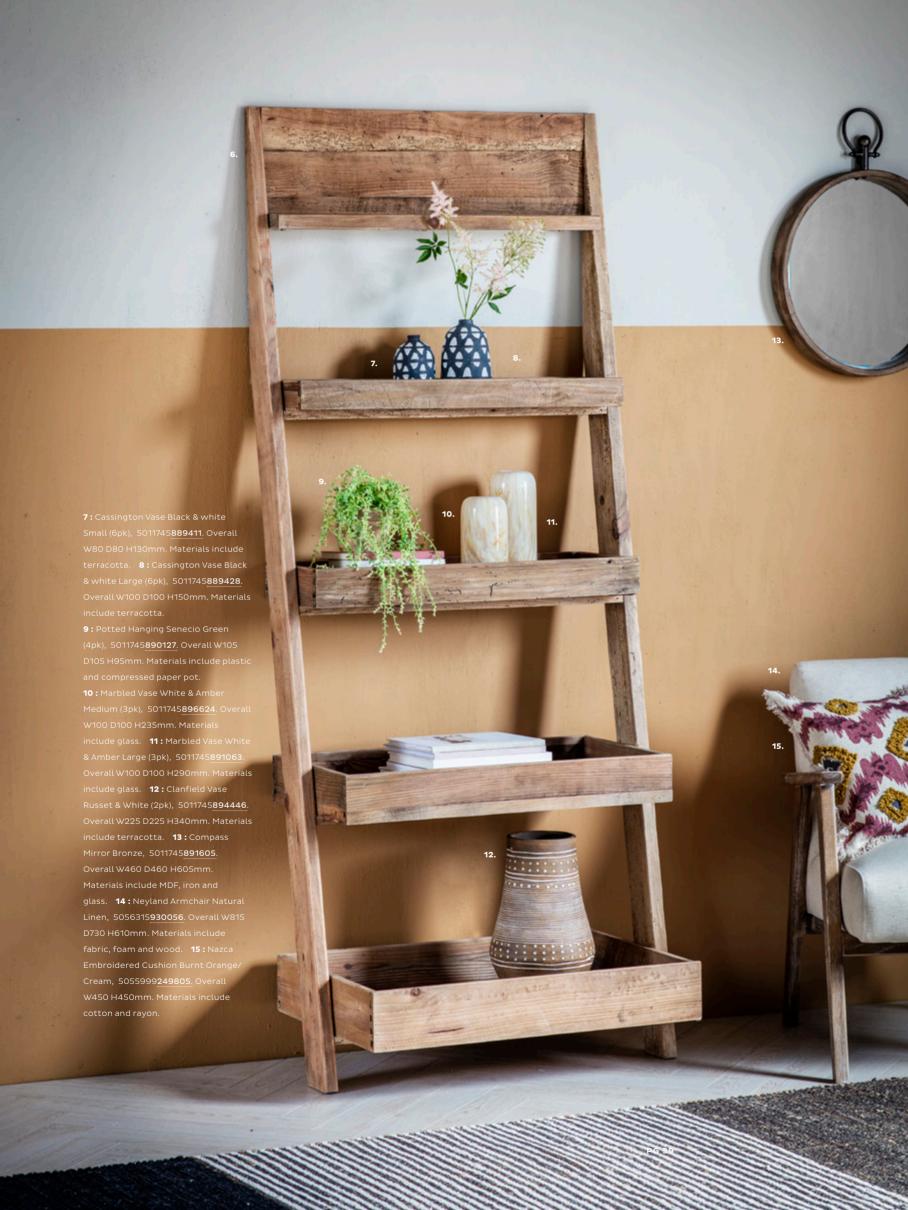

Our ladder units offer a unique open storage solution allowing you to showcase your favourite items including books, decorative objects and photoframes. 1: Carbury Open Display Unit, 5056315976597.

Overall W675 D425 H1750mm. Materials include mdf and metal. 2: Lomborg Shelf

Unit, 5055999208062. Overall W430 D370

H1360mm. Materials include mindy ash, resin and wood. 3: Kipling Butlers Tray, 5055999208055.

Overall W650 D450 H820mm. Materials include mindy ash, resin and wood. 4: Santosa Rail

Natural & Black, 5011745373781. Overall W450 D30

H1800mm. Materials include rattan. 5: Santosa Rail Natural & White, 5011745373798. Overall W450 D30 H1800mm. Materials include rattan. 6: Linear Pleat Throw Duck Egg, 5055999225014. Overall W1300 H1800mm. Materials include acrylic.