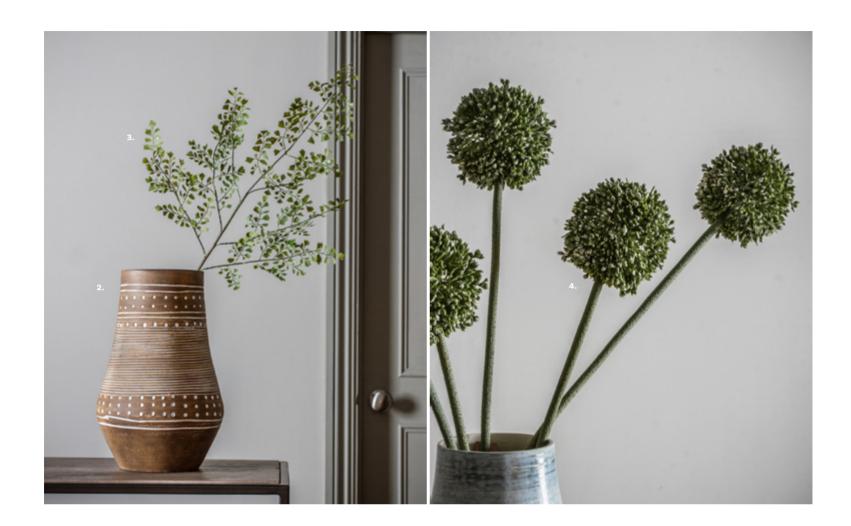

- **1:** Zamin Vases Set of 2, 5055999<u>253857</u>. Overall W150 D150 H240mm. Materials include glaze and porcelain clay.
- 2: Clanfield Vase Russet & White (2pk), 5011745894446. Overall W225 D225 H340mm. Materials include terracotta. 3: Maiden Hair Fern Spray Green (12pk), 5011745367322. Overall W450 D50 H785mm. Materials include polyester. 4: Allium Stem Green (12pk), 5011745889367. Overall W100 D100 H670mm. Materials include plastic.