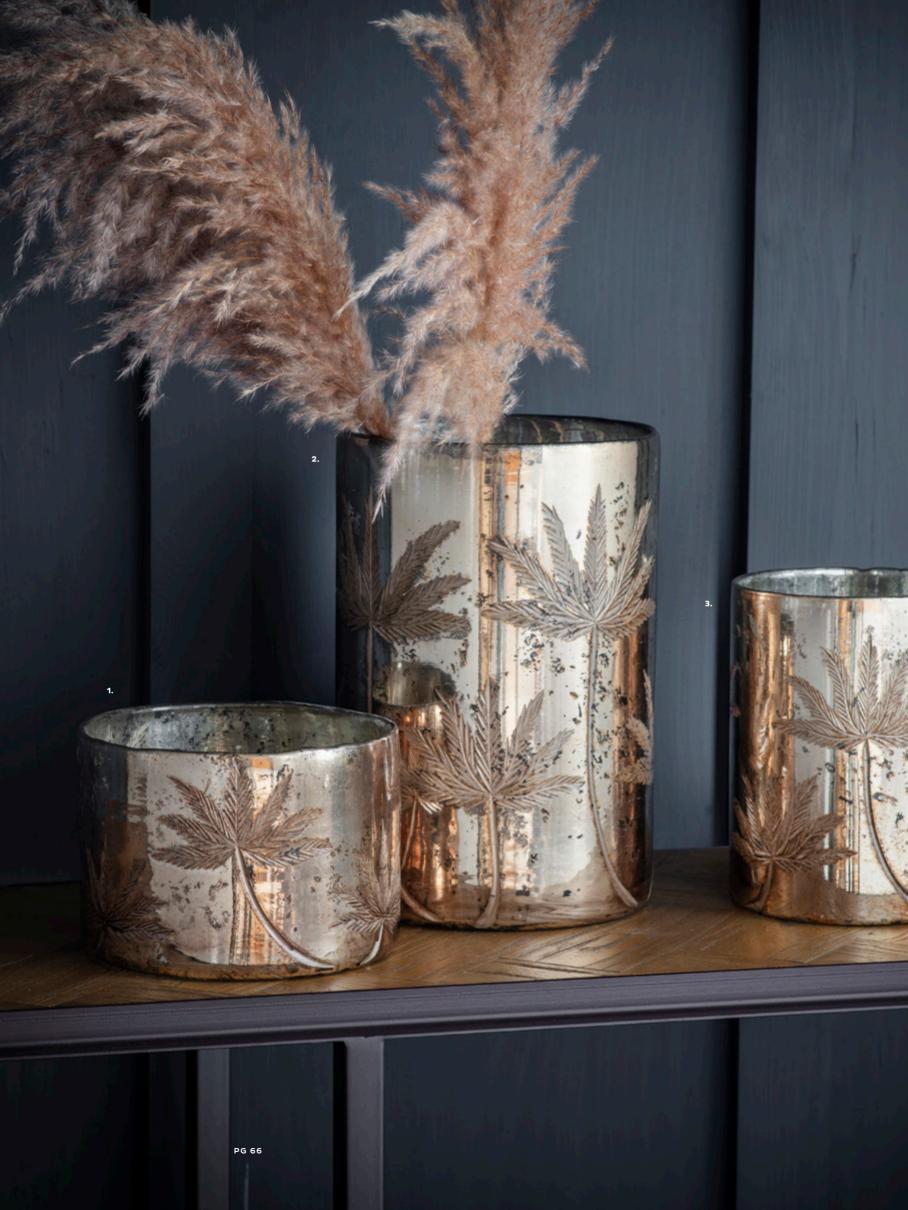

Inspired by tropical countries the Barbados glass vases feature an engraved palm tree pattern in an aged two tone finish. Available in 3 sizes for practical floral display.

1: Barbados Hurricane Vase Gold Small (2pk), 5011745**896389**. Overall W190 D190 H130mm. Materials include glass. 2: Barbados Hurricane Vase Gold Large, 5011745**896396**. Overall W200 D200 H300mm. Materials include glass. **3:** Barbados Hurricane Vase Gold Medium (2pk), 5011745**896372**. Overall W150 D150 H200mm. Materials include glass. 4: Brezno Round Bowl Nickel, 5055999**250504**. Overall W150 D150 H80mm. Materials include aluminium. **5:** Fern Spray Hurricane Vase Large (2pk), 5011745**891117**. Overall W200 D200 H300mm. Materials include fern, paint and glass. **6:** Hudson Coffee Table Champagne, 5059413<u>114410</u>. Overall W1120 D610 H510mm. Materials include glass, mdf and metal. 7: Achillea Stem Blush (24pk), 5011745**889824**. Overall W150 D150 H720mm. Materials include plastic. 8: Florentina Bottle Lustre Small (2pk), 5011745**890790**. Overall W230 D230 H290mm. Materials include glass.