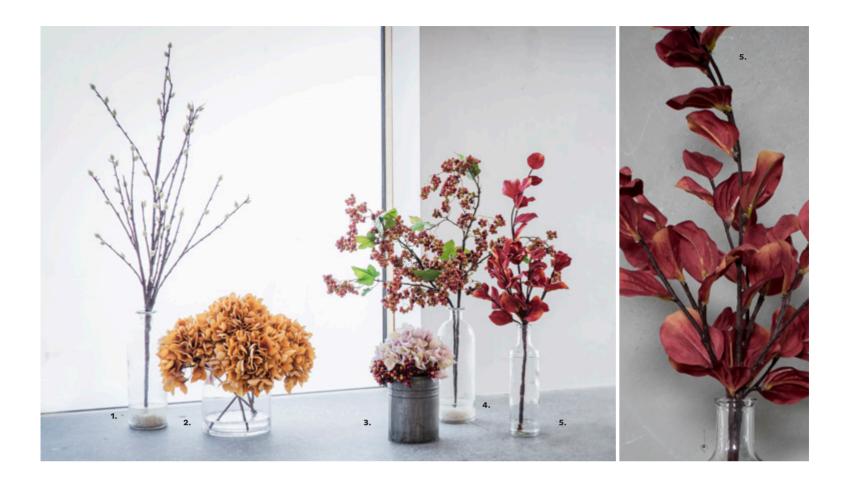

Maffeurer

**Parlane** 

MATHEW PENNEY

**Product Director** 

All of our loose flower and foliage stems are crafted by hand. They instantly inject colour and sophistication into an interior scheme and are also useful added to real flower arrangements to give them a boost. Mix and match to produce the most basic to the most flamboyant of displays.

Our collection for autumnal faux plants including our realistic tall cotton blossom and rustic orange hydrangea with wide glass vase and resin to create a water effect.

1: Cotton Blossom With Glass Bottle, 5055999240659. Overall W85 D85 H870mm. Materials include glass, plastic and resin. 2: Autumn Hydrangea With Glass Vase, 5055999**240680**. Overall W350 D350 H305mm.  $\label{eq:materials} \textit{Materials include glass, plastic and resin.}$ 3: Hydrangea With Metal Vase, 5055999240673. Overall W110 D110 H255mm. Materials include metal, plastic and resin. 4: Autumn Berries With Glass Bottle, 5055999**240642**. Overall W85 D85 H635mm. Materials include glass, plastic and resin. 5: Purple Eucalyptus With Glass Bottle, 5055999240666. Overall W85 D85 H255mm. Materials include glass, plastic and resin. **6:** Cactus in Glass Jar (4pk), 5011745**892428**. Overall W100 D100 H180mm. Materials include plastic and glass. 7: Potted Agave Green (6pk), 5011745**892169**. Overall W230 D230 H180mm. Materials include plastic, foam and cement. 8: Potted Echeveria Dusky Green (4pk), 5011745**892435**. Overall W180 D180 H180mm. Materials include plastic and cement. 9: Kingham Console Table, 5059413122026. Overall W1100 D380 H800mm. Materials include oak.

1: Aloe Potted Green (4pk), 5011745398029. Overall W220 D220 H380mm. Materials include plastic. 2: Echeveria Potted Green & Pink Large (2pk), 5011745406984. Overall W260 D400 H400mm. Materials include plastic. 3: Potted Aloe 5 Cement Green, 5011745419748. Overall W500 D500 H500mm. Materials include plastic. 4: Potted Cactus Cereus Green (4pk), 5011745873915. Overall W140 D140 H400mm. Materials include plastic. 5: Purple Eucalyptus With Glass Bottle, 5055999240666. Overall W85 D85 H255mm. Materials include glass, plastic and resin. 6: Hydrangea With Metal Vase, 5055999240673. Overall W110 D110 H255mm. Materials include metal, plastic and resin. 7: Autumn Berries With Glass Bottle, 5055999240642. Overall W85 D85 H635mm. Materials include glass, plastic and resin. 8: Autumn Hydrangea With Glass Vase, 5055999240680. Overall W350 D350 H305mm. Materials include glass, plastic and resin. 9: Faux Aloe, 5055999252799. Overall W190 D190 H600mm. Materials include cement and plastic. 10: Faux Cactus Large (2pk), 5055999222426. Overall W275 D200 H640mm. Materials include plastic and resin. 11: Faux Cactus Medium (2pk), 5055999222433. Overall W125 D125 H435mm. Materials include plastic and resin. 12: Faux Monstera Potted (2pk), 5055999228077. Overall W320 D320 H650mm. Materials include metal, plastic and resin.