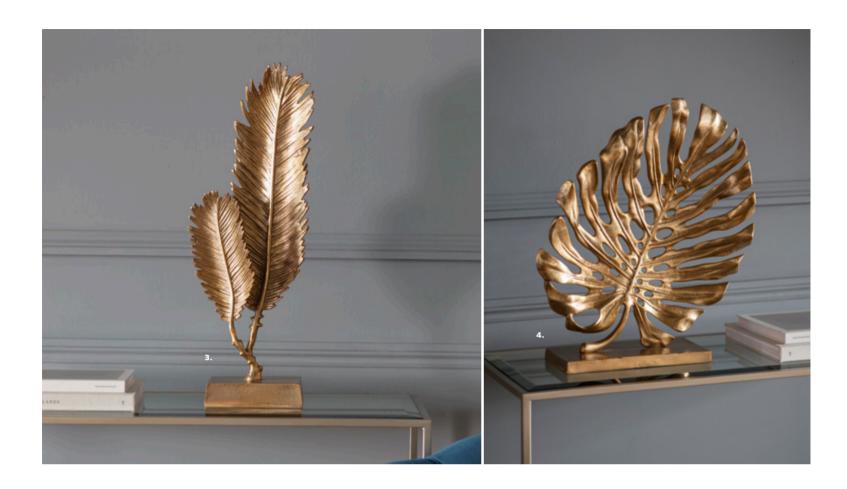

These unique globes feature a wooden base and metallic gold detailing.

Available in two sizes they are the perfect addition to any traveller inspired room or office space.

1: Globe on Wood Base White & Gold Large
(2pk), 5011745890158. Overall W250 D250 H400mm.
Materials include plastic, paper, iron and mango
wood. 2: Globe on Wood Base White & Gold Small
(2pk), 5011745890141. Overall W190 D190 H300mm.
Materials include plastic, paper, iron and mango wood.
3: Feather Duo Sculpture Gold, 5011745890707. Overall
W230 D140 H570mm. Materials include aluminium.
4: Monsterra Sculpture Large, 5011745890721. Overall
W400 D140 H475mm. Materials include aluminium.

1: Archie Stag Head, 5055999228091. Overall W590 D400 H980mm. Materials include resin. 2: Ambrose Stag Head Bronze, 5055999228107. Overall W290 D180 H460mm. Materials include resin. 3: Ambrose Stag Head Weathered, 5055999228114. Overall W290 D180 H460mm. Materials include resin. 4: Feather Duo Sculpture Gold, 5011745890707. Overall W230 D140 H570mm. Materials include aluminium. 5: Feather on Wood Stand Small, 5011745892015. Overall W190 D130 H600mm. Materials include albasia wood. 6: Feather on Wood Stand Large, 5011745892022. Overall W210 D140 H740mm. Materials include albasia wood. 7: Chief Yuki Wood Natural & White Wash, 5011745892060. Overall W320 D150 H640mm. Materials include albasia wood and iron. 8: Digby Dog, 5055999202176. Overall W650 D330 H735mm. Materials include resin.