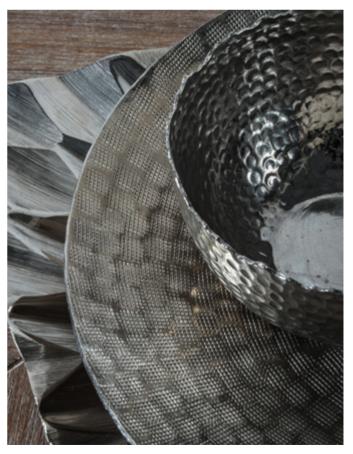

These high quality textured trays are not only functional, with sturdy carry handles but also decorative. Available in two textured finishes, bright gold and silver.

- **1:** Oriana Rectangular Tray Gold, 5055999<u>250238.</u> Overall W470 D180 H30mm. Materials include aluminium.
- 2: Oriana Rectangular Tray Silver, 5055999250221. Overall W470 D180 H30mm. Materials include aluminium. 3: Zella Rectangular Plate Gold, 5055999250337. Overall W290 D105 H15mm. Materials include aluminium. 4: Oskar Hammer Round Bowl Silver, 5055999250177. Overall W320 D320 H60mm. Materials include aluminium. 5: Brezno Round Bowl Nickel, 5055999250504. Overall W150 D150 H80mm. Materials include aluminium. 6: Kingsley Diamond Square Bowl, 5055999250115. Overall W320 D320 H60mm. Materials include aluminium.