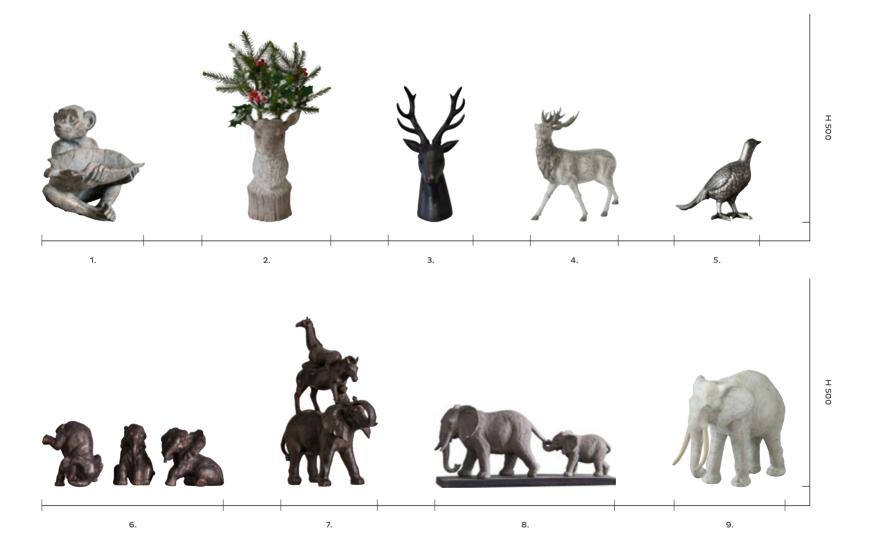

1: Albert Primate Statue, 5055999240703. Overall W330 D280 H310mm. Materials include resin. 2: Woodland Deer With Frosty Sprig Antlers, 5055999240734. Overall W340 D180 H510mm. Materials include plastic and resin. 3: Knowle Stags (2pk), 5055999209618. Overall W150 D140 H360mm. Materials include resin. 4: Brodie Woodland Deer, 5055999240802. Overall W320 D100 H305mm. Materials include resin. 5: Barbary Partridge Figure, 5055999209649. Overall W300 D90 H220mm. Materials include resin. 6: Bayan Elephant Trio, 5055999253802. Overall W200 D190 H175mm. Materials include resin. 7: Gobi Statue, 5055999253833. Overall W150 D150 H310mm. Materials include resin. 9: Mandal Elephant Statue, 5055999253888. Overall W420 D210 H310mm. Materials include resin.

1: Oliver Peacock Figure, 5055999209656. Overall W500 D190 H480mm. Materials include resin. 2: Orion Standing Bear Figure, 5055999209625. Overall W140 D180 H490mm. Materials include resin. 3: Tamir Antique Horse Statue, 5055999253871. Overall W450 D130 H410mm. Materials include resin. 4: Myan Standing Figures Duo, 5055999253901. Overall W170 D90 H310mm. Materials include resin. 5: Myan Standing Figures Quad, 5055999253918. Overall W270 D80 H310mm. Materials include resin. 6: Birch Leaf Grey Weathered, 5055999209564. Overall W320 D85 H410mm. Materials include resin. 7: Orion Crouching Bear Figure, 5055999209632. Overall W270 D180 H260mm. Materials include resin. 8: Sween Set of 3 Woodland Birds, 5055999240819. Overall W50 D100 H110mm. Materials include resin. 9: Acorn Grey Weathered, 5055999209601. Overall W300 D180 H180mm. Materials include resin. 10: Pinecone Grey Weathered, 5055999209595. Overall W220 D150 H150mm. Materials include resin. 11: Woodland Apple (2pk), 5055999228145. Overall W100 D100 H100mm. Materials include resin. 12: Woodland Pear (2pk), 5055999228152. Overall W95 D95 H180mm. Materials include resin.