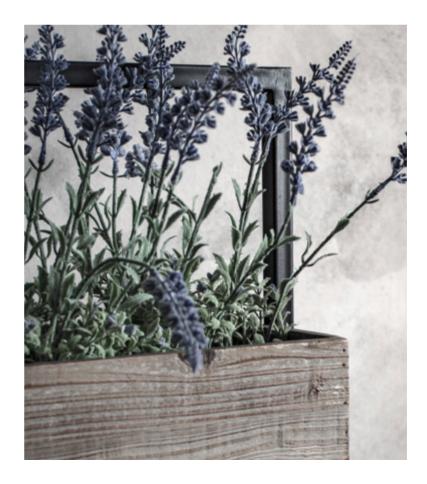

1: Albion Metal Planter Small, 5056315932326. Overall W510 D510 H240mm. Materials include metal. 2: Albion Metal Planter Large, 5056315932319. Overall W610 D610 H385mm. Materials include metal. 3: Hoven Metal Planter Small, 5056315932296. Overall W505 D505 H265mm. Materials include metal. 4: Hoven Metal Planter Large, 5056315932302. Overall W610 D610 H310mm. Materials include metal. 5: Brazil Planter Hyacinth, 5011745891551. Overall W300 D300 H515mm. Materials include water hyacinth and rubber wood. 6: Peru Planter Seagrass, 5011745891568. Overall W300 D300 H515mm. Materials include seagrass and rubber wood. 7: Hanging box Planter Natural Wood Small (3pk), 5011745891254. Overall W490 D190 H305mm. Materials include iron and wood. 8: Hanging box Planter Natural Wood Large (3pk), 5011745891247. Overall W220 D185 H415mm. Materials include iron and wood. 9: House Shelf Black & Natural (2pk), 5011745892350. Overall W270 D140 H390mm. Materials include wood and metal.