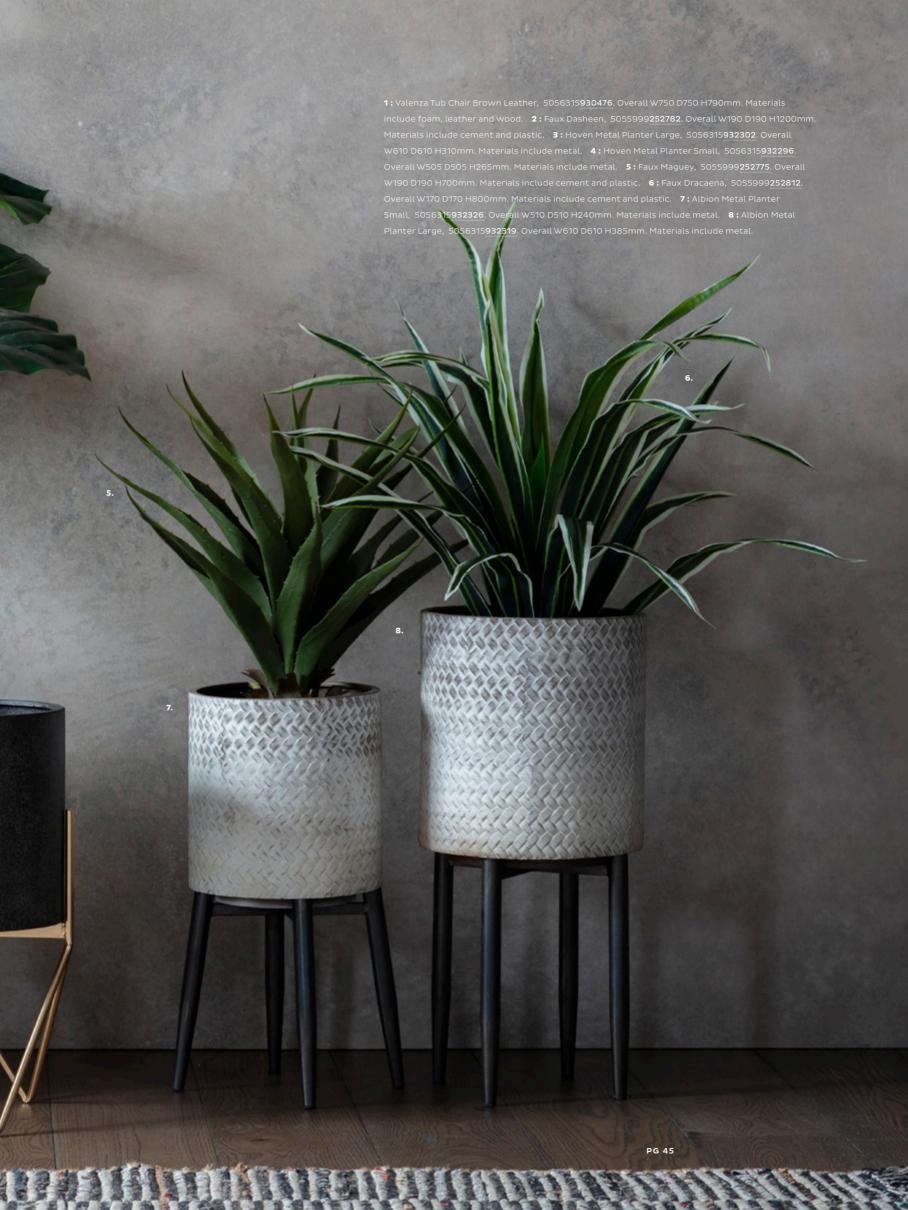

1: Albion Metal Planter Small, 5056315932326. Overall W510 D510 H240mm. Materials include metal. 2: Albion Metal Planter Large, 5056315932319. Overall W610 D610 H385mm. Materials include metal. 3: Hoven Metal Planter Small, 5056315932296. Overall W505 D505 H265mm. Materials include metal. 4: Hoven Metal Planter Large, 5056315932302. Overall W610 D610 H310mm. Materials include metal. 5: Brazil Planter Hyacinth, 5011745891551. Overall W300 D300 H515mm. Materials include water hyacinth and rubber wood. 6: Peru Planter Seagrass, 5011745891568. Overall W300 D300 H515mm. Materials include seagrass and rubber wood. 7: Hanging box Planter Natural Wood Small (3pk), 5011745891254. Overall W490 D190 H305mm. Materials include iron and wood. 8: Hanging box Planter Natural Wood Large (3pk), 5011745891247. Overall W220 D185 H415mm. Materials include iron and wood. 9: House Shelf Black & Natural (2pk), 5011745892350. Overall W270 D140 H390mm. Materials include wood and metal.