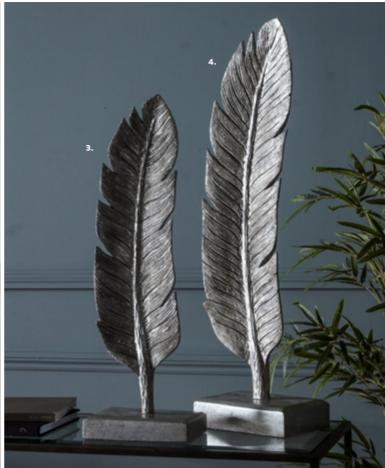

With their two tone silver distressed finish these feather ornaments, available in two sizes, are perfect for adding a touch of decorative style into any interior space. 1: Canada Brown Lustre Acorn Jar Copper, 5055999**250863**. Overall W90 D90 H170mm. Materials include glass and iron. 2: Canada Grey Lustre Acorn Jar Silver, 5055999**250856**. Overall W90 D90 H170mm. Materials include glass and iron. 3: Feather on Wood Stand Small, 5011745892015. Overall W190 D130 H600mm. Materials include albasia wood. 4: Feather on Wood Stand Large, 5011745**892022**. Overall W210 D140 H740mm. Materials include albasia wood. **5**: Knowle Stags (2pk), 5055999**209618**. Overall W150 D140 H360mm. Materials include resin. 6: Orion Crouching Bear Figure, 5055999209632. Overall W270 D180 H260mm. Materials include resin. 7: Orion Standing Bear Figure, 5055999**209625**. Overall W140 D180 H490mm. Materials include resin. 8: Oliver Peacock Figure, 5055999**209656**. Overall W500 D190 H480mm. Materials include resin.

1: Archie Stag Head, 5055999228091. Overall W590 D400 H980mm. Materials include resin. 2: Ambrose Stag Head Bronze, 5055999228107. Overall W290 D180 H460mm. Materials include resin. 3: Ambrose Stag Head Weathered, 5055999228114. Overall W290 D180 H460mm. Materials include resin. 4: Feather Duo Sculpture Gold, 5011745890707. Overall W230 D140 H570mm. Materials include aluminium. 5: Feather on Wood Stand Small, 5011745892015. Overall W190 D130 H600mm. Materials include albasia wood. 6: Feather on Wood Stand Large, 5011745892022. Overall W210 D140 H740mm. Materials include albasia wood. 7: Chief Yuki Wood Natural & White Wash, 5011745892060. Overall W320 D150 H640mm. Materials include albasia wood and iron. 8: Digby Dog, 5055999202176. Overall W650 D330 H735mm. Materials include resin.