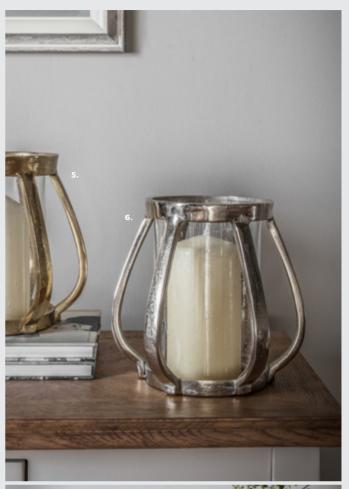

Available in two colours, gold and silver, these hurricane shaped candle holders features a unique shaped aluminium frame with clear centre glass.

1: Luken Brown Lustre Lantern Copper, 5055999250672. Overall W125 D125 H320mm. Materials include glass and iron.