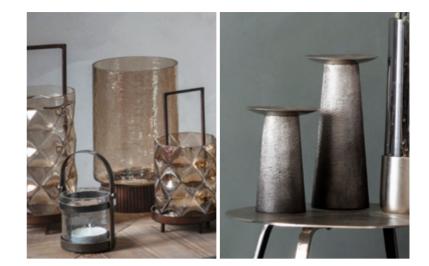

**1:** Faux Bamboo Grass, 5055999**252768**. Overall W170 D170 H1200mm. Materials include bamboo, cement and plastic. 2: Campden Metal Lantern Bronze Large, 5011745891483. Overall W190 D190 H500mm. Materials include iron and glass. 3: Campden Metal Lantern Bronze Small (2pk). 5011745**891476**. Overall W190 D190 H355mm. Materials include iron and glass. 4: Orchard Dining Bench, 5056315**929722**. Overall W1750 D380 H430mm. Materials include reclaimed wood. 5: Ashlee Hurricane Vase Gold (2pk), 5011745**890554**, Overall W190 D190 H200mm, Materials include aluminium and glass. 6: Ashlee Hurricane Vase Silver (2pk), 5011745**890547**. Overall W190 D190 H200mm. Materials include aluminium. 7: Feather Duo Sculpture Gold, 5011745**890707**. Overall W230 D140 H570mm. Materials include aluminium. 8: Kelmscott Vase White & Natural, 5011745**889541**. Overall W190 D190 H500mm. Materials include terracotta. 9: Maiden Hair Fern Spray Green (12pk), 5011745**367322**. Overall W450 D50 H785mm. Materials include polyester.

### Candle Holders

Our complete range of Candles & Candle holders, in a variety of shapes and sizes.

The perfect addition to any interior including lanterns and glassware.

1: Ashlee Hurricane Vase Gold (2pk), 5011745890554. Overall W190 D190 H200mm. Materials include aluminium and glass. 2: Ashlee Hurricane Vase Silver (2pk), 5011745890547. Overall W190 D190 H200mm. Materials include aluminium. 3: Campden Metal Lantern Bronze Small (2pk), 5011745891476. Overall W190 D190 H355mm. Materials include iron and glass. 4: Campden Metal Lantern Bronze Large, 5011745891483. Overall W190 D190 H500mm. Materials include iron and glass. 5: Casa Lantern Antique Gold, 5011745848043. Overall W145 D145 H250mm. Materials include glass and metal. 6: Casa Lantern Antique Gold, 5011745848067. Overall W185 D185 H320mm. Materials include glass and metal. 7: Casa Lantern Antique Gold, 5011745848081. Overall W230 D230 H400mm. Materials include glass and metal. 8: Cosmic Lantern Metal & Bronze Glass, 5011745872574. Overall W350 D350 H240mm. Materials include glass and metal. 9: Cosmic Lantern Metal & Bronze Glass, 5011745872581. Overall W455 D455 H320mm. Materials include glass and metal. 10: Orion Cage Lantern Gold, 5055999250764. Overall W220 D220 H310mm. Materials include glass and iron. 11: Perlsberg Candle Holder Gold, 5055999250740. Overall W160 D160 H230mm. Materials include iron. 12: Perlsberg Candle Holder Gold, 5055999250757. Overall W160 D160 H155mm. Materials include iron. 13: Piper Brown Lustre Lantern Set Copper, 5055999250870. Overall W410 D410 H145mm. Materials include glass and iron.