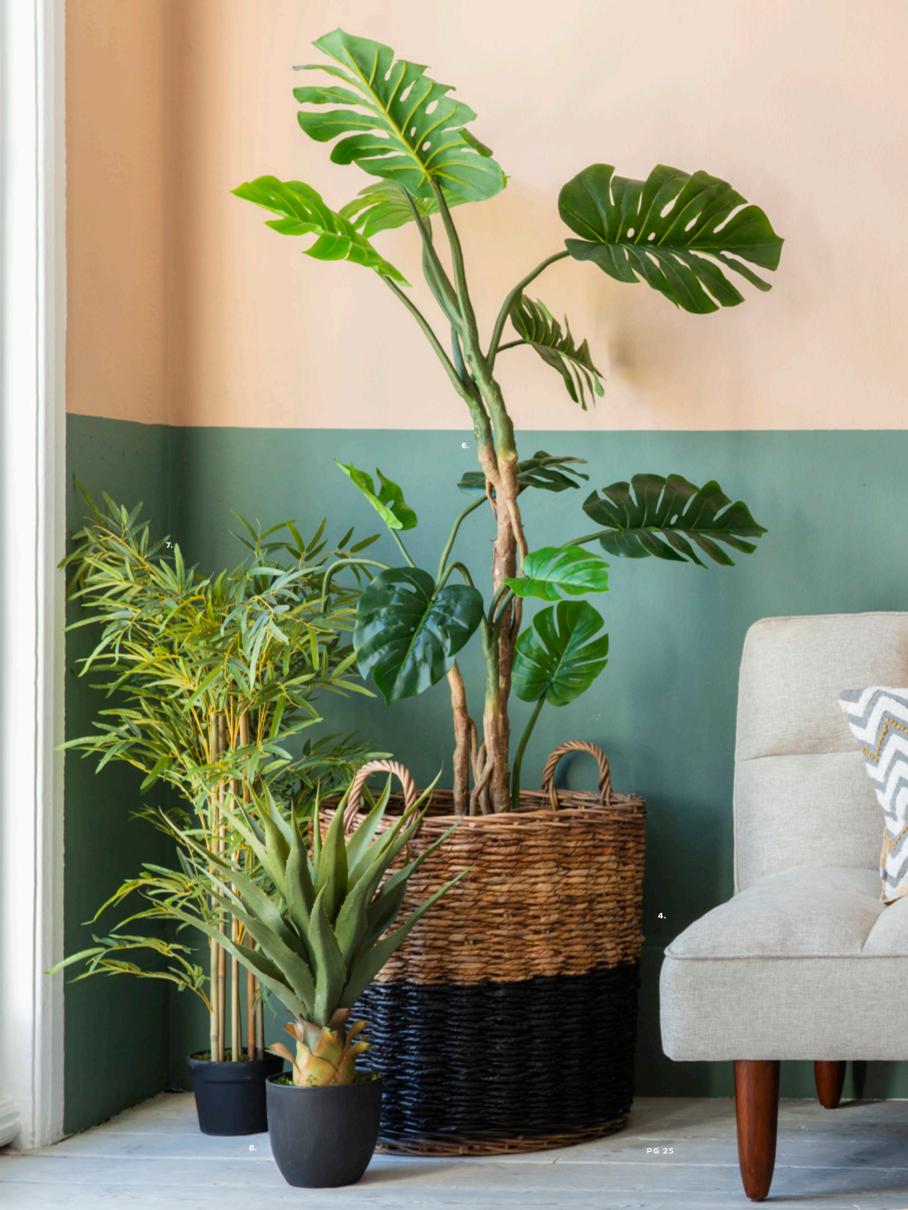

Bring the outdoors in and breathe life into any interior with our collection of large, floor standing faux plants including our banana palm, dasheen and monstera trees.

1: Kenda Lounger, 5055999253291. Overall W700 D760 H900mm. Materials include iron, metal and rattan. 2: Faux Banana Palm, 5055999252751. Overall W210 D210 H1700mm. Materials include bamboo, cement and plastic. 3: Orinoco Bamboo Basket Set of 2, 5055999**253383**. Overall W470 D470 H360mm. Materials include bamboo and rattan. 4: Ramon Set of 3 Baskets Black and Natural, 5055999**253413**. Overall W570 D570 H560mm. Materials include plastic and rattan. **5**: Faux Dasheen, 5055999**252782**. Overall W190 D190 H1200mm. Materials include cement and plastic. **6 :** Faux Monstera Tree, 5055999**252829**. Overall W210 D210 H1600mm. Materials include cement and plastic. **7:** Faux Bamboo Grass, 5055999**252768**. Overall W170 D170 H1200mm. Materials include bamboo, cement and plastic. **8:** Faux Maguey, 5055999**252775**. Overall W190 D190 H700mm. Materials include cement and plastic.

# Baskets and Storage

Our shona and natalia baskets each feature a striped pattern and are supplied as a set of 3. The perfect solution to hold faux plants or store a variety of objects.

1: Faux Dracaena, 5055999252812. Overall W170 D170 H800mm. Materials include cement and plastic. 2: Natalia Basket Stripe Set of 3 (2pk), 5011745**892596**. Overall W300 D300 H220mm. Materials include jute. 3: Mapplewell Rug Natural, 5056315**906785**. Overall W1500 H1500mm. Materials include jute. 4: Chedworth Armchair Natural Linen, 5059413114113. Overall W660 D750 H800mm. Materials include wood and linen. **5**: Metallic Printed Cushion Grey, 5056315**928398**. Overall W450 H450mm. Materials include cotton. **6:** Faux Bamboo Grass, 5055999**252768**. Overall W170 D170 H1200mm. Materials include bamboo, cement and plastic. 7: Shona Basket White & Grey Set of 3 (2pk), 5011745**892589**. Overall W330 D330 H200mm. Materials include cotton.

A selection of our larger storage solutions, these baskets are ideal for storing a wide variety of objections including faux plants, logs and blankets. Our Ramon baskets set of 3 woven baskets are available in both a unique black and natural finish or a unique white and natural finish, each are great for both decorative or practical use.