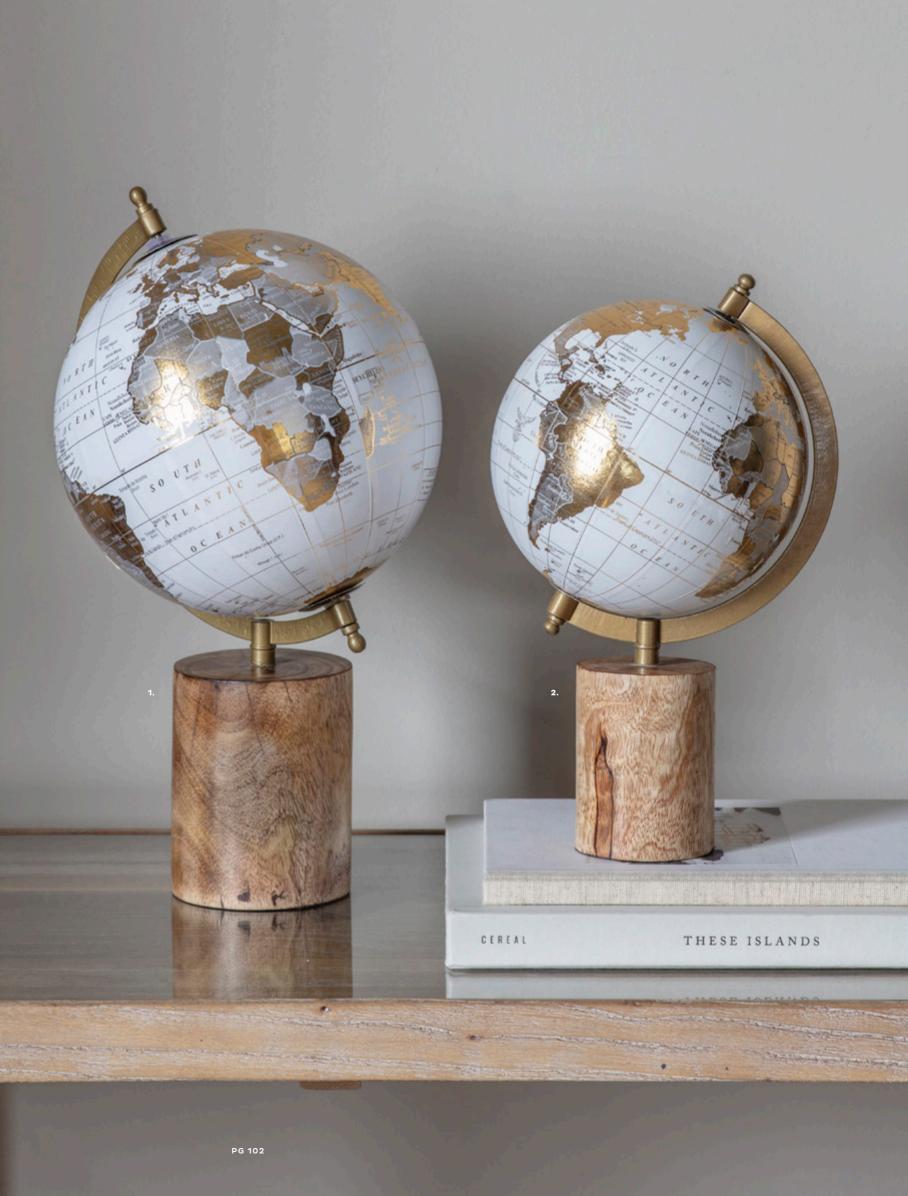

These unique globes feature a wooden base and metallic gold detailing.

Available in two sizes they are the perfect addition to any traveller inspired room or office space.

1: Globe on Wood Base White & Gold Large
(2pk), 5011745890158. Overall W250 D250 H400mm.
Materials include plastic, paper, iron and mango
wood. 2: Globe on Wood Base White & Gold Small
(2pk), 5011745890141. Overall W190 D190 H300mm.
Materials include plastic, paper, iron and mango wood.
3: Feather Duo Sculpture Gold, 5011745890707. Overall
W230 D140 H570mm. Materials include aluminium.
4: Monsterra Sculpture Large, 5011745890721. Overall
W400 D140 H475mm. Materials include aluminium.