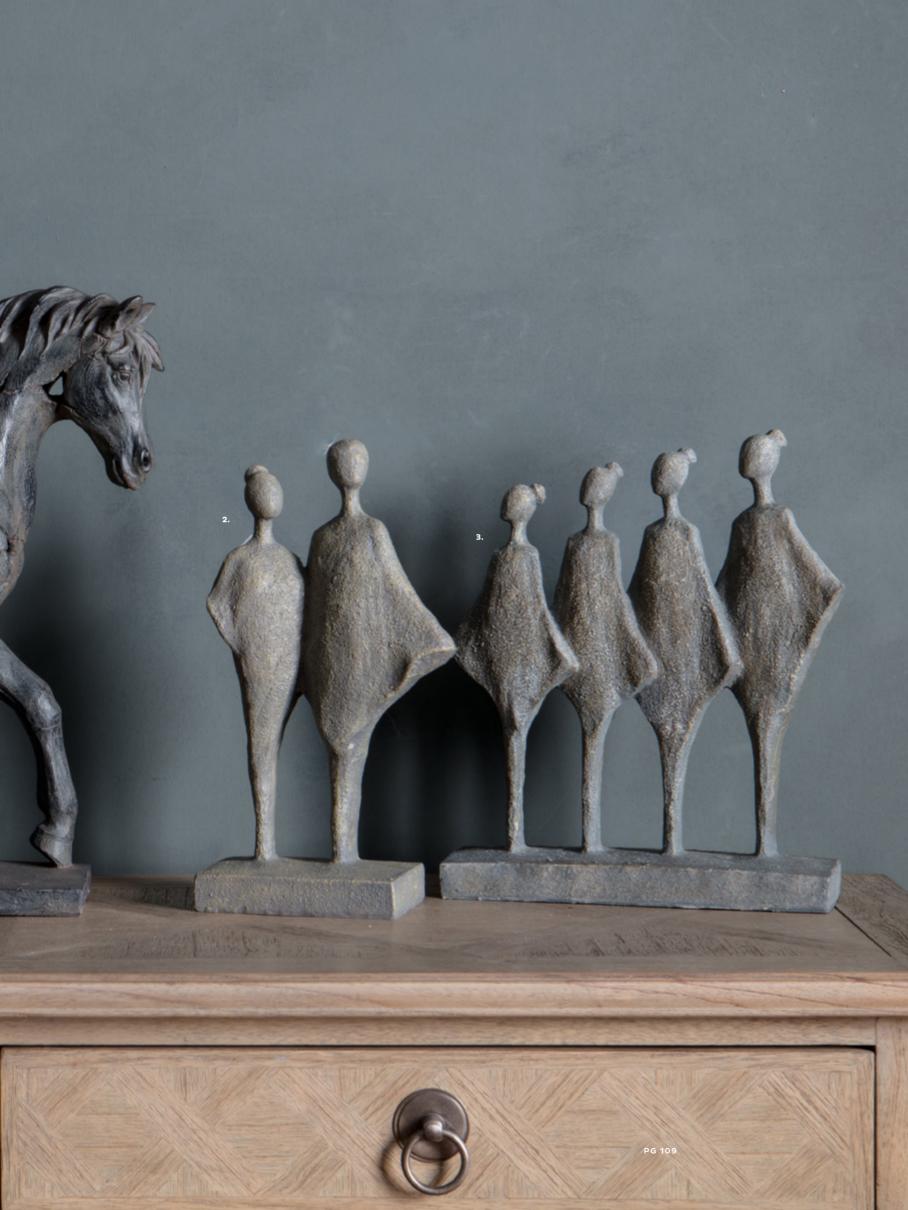

1: Albert Primate Statue, 5055999240703. Overall W330 D280 H310mm. Materials include resin. 2: Woodland Deer With Frosty Sprig Antlers, 5055999240734. Overall W340 D180 H510mm. Materials include plastic and resin. 3: Knowle Stags (2pk), 5055999209618. Overall W150 D140 H360mm. Materials include resin. 4: Brodie Woodland Deer, 5055999240802. Overall W320 D100 H305mm. Materials include resin. 5: Barbary Partridge Figure, 5055999209649. Overall W300 D90 H220mm. Materials include resin. 6: Bayan Elephant Trio, 5055999253802. Overall W200 D190 H175mm. Materials include resin. 7: Gobi Statue, 5055999253833. Overall W150 D150 H310mm. Materials include resin. 9: Mandal Elephant Statue, 5055999253888. Overall W420 D210 H310mm. Materials include resin.