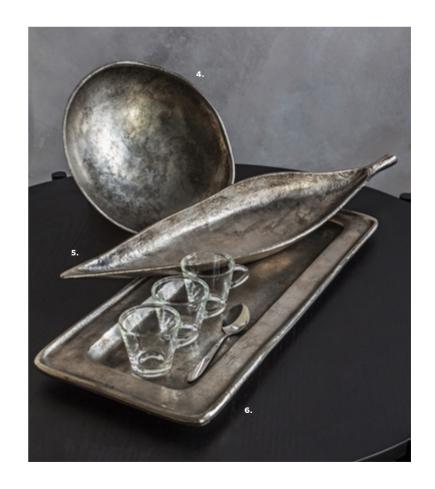

These high quality textured trays are not only functional, with sturdy carry handles but also decorative. Available in two textured finishes, bright gold and silver.

- **1:** Oriana Rectangular Tray Gold, 5055999<u>250238.</u> Overall W470 D180 H30mm. Materials include aluminium.
- 2: Oriana Rectangular Tray Silver, 5055999250221. Overall W470 D180 H30mm. Materials include aluminium. 3: Zella Rectangular Plate Gold, 5055999250337. Overall W290 D105 H15mm. Materials include aluminium. 4: Oskar Hammer Round Bowl Silver, 5055999250177. Overall W320 D320 H60mm. Materials include aluminium. 5: Brezno Round Bowl Nickel, 5055999250504. Overall W150 D150 H80mm. Materials include aluminium. 6: Kingsley Diamond Square Bowl, 5055999250115. Overall W320 D320 H60mm. Materials include aluminium.

These pretty heart shaped dishes look great on any surface such as dressing tables, console tables and sideboards. They are perfect for displaying jewellery and keepsakes. Available in 3 stackable sizes in a distressed silver finish.

Display your favourite accessories in style with this mirrored Motitz tray featuring a decorative fretwork metal frame in an aged champagne finish. Alternatively this tray can be used to create and transport your favourite tipple around the home.

- **1:** Carrigan Heart Dish Large, 5055999<u>250580.</u> Overall W35 D350 H30mm. Materials include aluminium.
- 2: Carrigan Heart Dish Medium, 5055999250573.
  Overall W240 D250 H30mm. Materials include aluminium.
  3: Carrigan Heart Dish
  Small, 5055999250566. Overall W160 D160 H25mm.
  Materials include aluminium.
- **4 :** Labant Bowl Silver, 5055999<u>250535.</u> Overall W270 D270 H80mm. Materials include aluminium.
- **5**: Karlin Silver Boat Dish, 5055999<u>250450</u>. Overall W275 D160 H55mm. Materials include aluminium.
- **6:** Moravia Silver Tray, 5055999250436. Overall W520 D210 H25mm. Materials include aluminium. **7:** Motitz Mirrored Tray, 5055999250719. Overall W410 D290 H40mm. Materials include glass and iron. **8:** Opava Vase Copper/Bronze, 5055999250467. Overall W160 D160 H490mm. Materials include aluminium.
- 9: Lesky Round Dish Copper/Bronze, 5055999250481.

  Overall W280 D280 H25mm. Materials
  include aluminium. 10: Britton Tray Copper/
  Bronze, 5055999250474. Overall W600 D200 H20mm.
  Materials include aluminium.