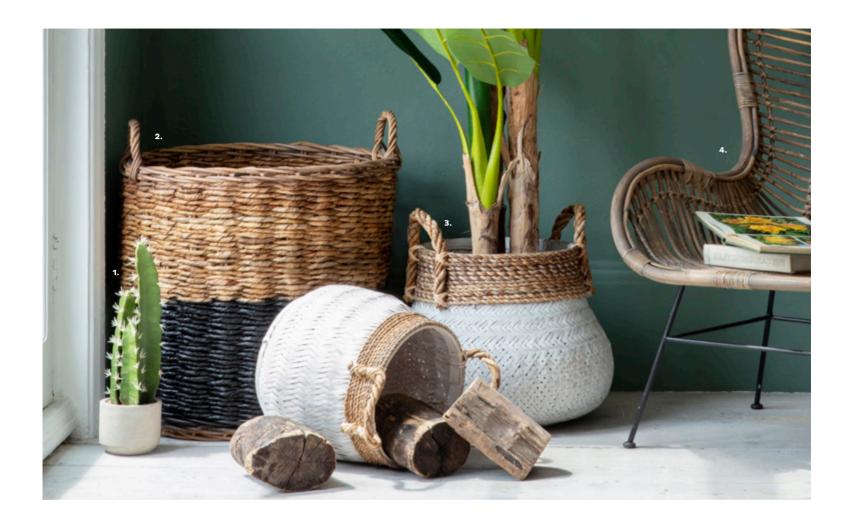

# Baskets and Storage

Our shona and natalia baskets each feature a striped pattern and are supplied as a set of 3. The perfect solution to hold faux plants or store a variety of objects.

1: Faux Dracaena, 5055999252812. Overall W170 D170 H800mm. Materials include cement and plastic. 2: Natalia Basket Stripe Set of 3 (2pk), 5011745**892596**. Overall W300 D300 H220mm. Materials include jute. 3: Mapplewell Rug Natural, 5056315**906785**. Overall W1500 H1500mm. Materials include jute. 4: Chedworth Armchair Natural Linen, 5059413114113. Overall W660 D750 H800mm. Materials include wood and linen. **5**: Metallic Printed Cushion Grey, 5056315**928398**. Overall W450 H450mm. Materials include cotton. **6:** Faux Bamboo Grass, 5055999**252768**. Overall W170 D170 H1200mm. Materials include bamboo, cement and plastic. 7: Shona Basket White & Grey Set of 3 (2pk), 5011745**892589**. Overall W330 D330 H200mm. Materials include cotton.

A selection of our larger storage solutions, these baskets are ideal for storing a wide variety of objections including faux plants, logs and blankets. Our Ramon baskets set of 3 woven baskets are available in both a unique black and natural finish or a unique white and natural finish, each are great for both decorative or practical use.

1: Faux Cactus Medium (2pk), 5055999222433.

Overall W125 D125 H435mm. Materials include plastic and resin. 2: Ramon Set of 3 Baskets Black and Natural, 5055999253413. Overall W570 D570 H560mm. Materials include plastic and rattan. 3: Orinoco Bamboo Basket Set of 2, 5055999253383. Overall W470 D470 H360mm. Materials include bamboo and rattan. 4: Kenda Lounger, 5055999253291. Overall W700 D760 H900mm. Materials include iron, metal and rattan. 5: Greystoke Mirror, 5055299468715. Overall W840 D50 H840mm. Materials include metal and glass. 6: Faux Banana Palm, 5055999252751. Overall W210 D210 H1700mm. Materials include bamboo, cement and plastic.

#### PRACTICAL HANDLES

1: Greystoke Mirror, 5055299468715. Overall W840 D50 H840mm. Materials include metal and glass. 2: Elorza Set of 3 Baskets Black and Natural, 5055999253437. Overall W460 D460 H250mm. Materials include plastic and rattan. 3: Faux Bamboo Grass, 5055999252768. Overall W170 D170 H1200mm. Materials include bamboo, cement and plastic. 4: Carrera Basket Natural Rattan Set of 3, 5011745875742. Overall W400 D400 H500mm. Materials include rattan. 5: Dorado Log Basket, 5055999253376. Overall W450 D350 H300mm. Materials include rattan.