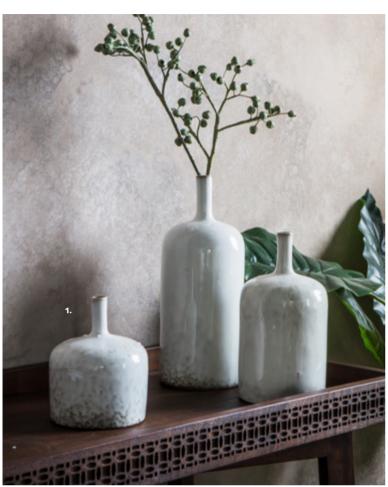

Our Zamin set of 2 vases feature a distressed effect with rounded top and inset base with a modern high gloss finish. Ideal for displaying either singular stems or a bunch of greenery or flowers.

7: Zamin Vases Set of 2, 5055999253857. Overall W150 D150 H240mm. Materials include glaze and porcelain clay. 8: Gobi Statue, 5055999253833. Overall W150 D150 H310mm. Materials include resin. 9: Khangi Vases Set of 3, 5055999253840. Overall W120 D120 H290mm. Materials include glaze and porcelain clay.