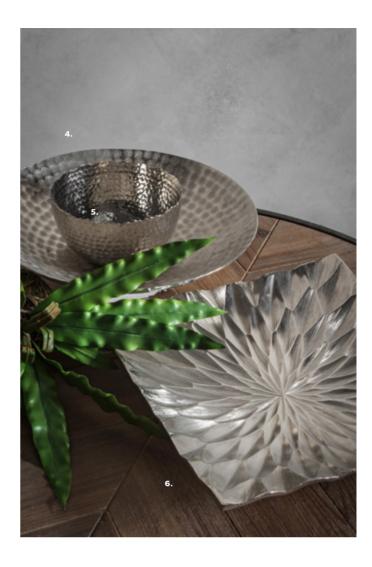

These high quality textured trays are not only functional, with sturdy carry handles but also decorative. Available in two textured finishes, bright gold and silver.

- **1:** Oriana Rectangular Tray Gold, 5055999<u>250238.</u> Overall W470 D180 H30mm. Materials include aluminium.
- 2: Oriana Rectangular Tray Silver, 5055999250221. Overall W470 D180 H30mm. Materials include aluminium. 3: Zella Rectangular Plate Gold, 5055999250337. Overall W290 D105 H15mm. Materials include aluminium. 4: Oskar Hammer Round Bowl Silver, 5055999250177. Overall W320 D320 H60mm. Materials include aluminium. 5: Brezno Round Bowl Nickel, 5055999250504. Overall W150 D150 H80mm. Materials include aluminium. 6: Kingsley Diamond Square Bowl, 5055999250115. Overall W320 D320 H60mm. Materials include aluminium.