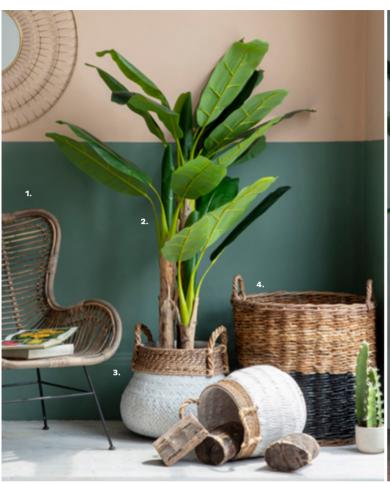

Bring the outdoors in and breathe life into any interior with our collection of large, floor standing faux plants including our banana palm, dasheen and monstera trees.

1: Kenda Lounger, 5055999253291. Overall W700 D760 H900mm. Materials include iron, metal and rattan. 2: Faux Banana Palm, 5055999252751. Overall W210 D210 H1700mm. Materials include bamboo, cement and plastic. 3: Orinoco Bamboo Basket Set of 2, 5055999**253383**. Overall W470 D470 H360mm. Materials include bamboo and rattan. 4: Ramon Set of 3 Baskets Black and Natural, 5055999**253413**. Overall W570 D570 H560mm. Materials include plastic and rattan. **5**: Faux Dasheen, 5055999**252782**. Overall W190 D190 H1200mm. Materials include cement and plastic. **6 :** Faux Monstera Tree, 5055999**252829**. Overall W210 D210 H1600mm. Materials include cement and plastic. **7:** Faux Bamboo Grass, 5055999**252768**. Overall W170 D170 H1200mm. Materials include bamboo, cement and plastic. **8:** Faux Maguey, 5055999**252775**. Overall W190 D190 H700mm. Materials include cement and plastic.