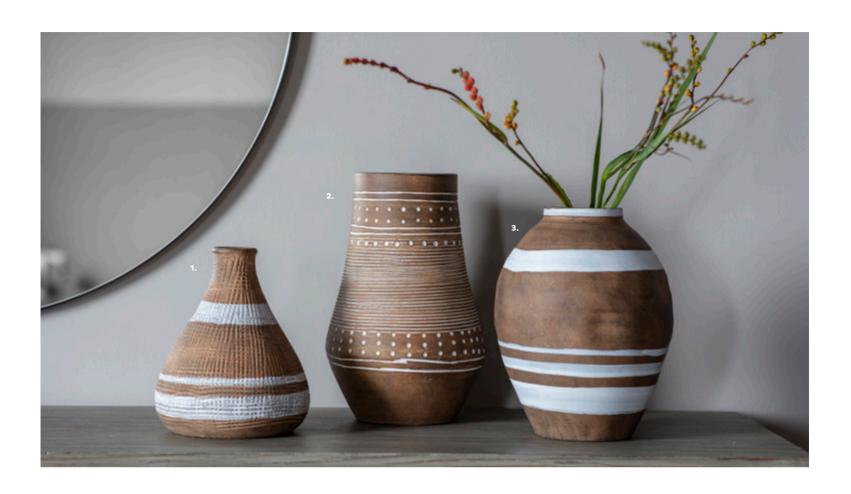

Our collection of bohemian inspired vases featuring intricate patterns in a variety of natural finishes. The Jericho vases, available in 3 sizes each feature a two tone finish with hand applied white detailing, the perfect addition to any traveller inspired interior.

1: Jericho Vase Russet & White Medium
(2pk), 5011745889442. Overall W195 D195 H240mm.
Materials include terracotta. 2: Clanfield Vase Russet & White (2pk), 5011745894446. Overall W225 D225 H340mm.
Materials include terracotta. 3: Jericho Vase Russet & White Large (2pk), 5011745894385. Overall W230 D230 H305mm. Materials include terracotta.

Our Zamin set of 2 vases feature a distressed effect with rounded top and inset base with a modern high gloss finish. Ideal for displaying either singular stems or a bunch of greenery or flowers.

7: Zamin Vases Set of 2, 5055999253857. Overall W150 D150 H240mm. Materials include glaze and porcelain clay. 8: Gobi Statue, 5055999253833. Overall W150 D150 H310mm. Materials include resin. 9: Khangi Vases Set of 3, 5055999253840. Overall W120 D120 H290mm. Materials include glaze and porcelain clay.