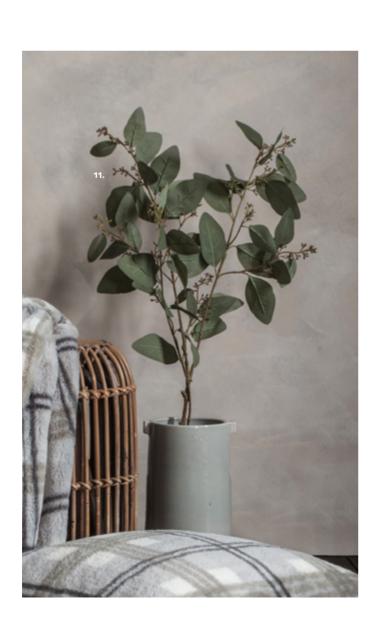

**11 :** Eucalyptus Leaves Spray Green Small (24pk), 5011745<u>369135</u>. Overall W140 D140 H600mm. Materials include polyester.

Our range of hanging planters allows you to suspend our faux greenery overhead to create spaces that evoke a sense of tropical and allow for greater creativity.