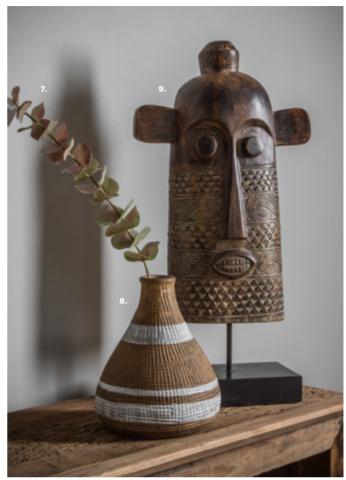

7: Eucalyptus Spray Russet & Green
(12pk), 5011745889657. Overall W700 D700
H720mm. Materials include plastic.

**8 :** Jericho Vase Russet & White Medium (2pk), 5011745<u>889442</u>. Overall W195 D195 H240mm. Materials include terracotta.