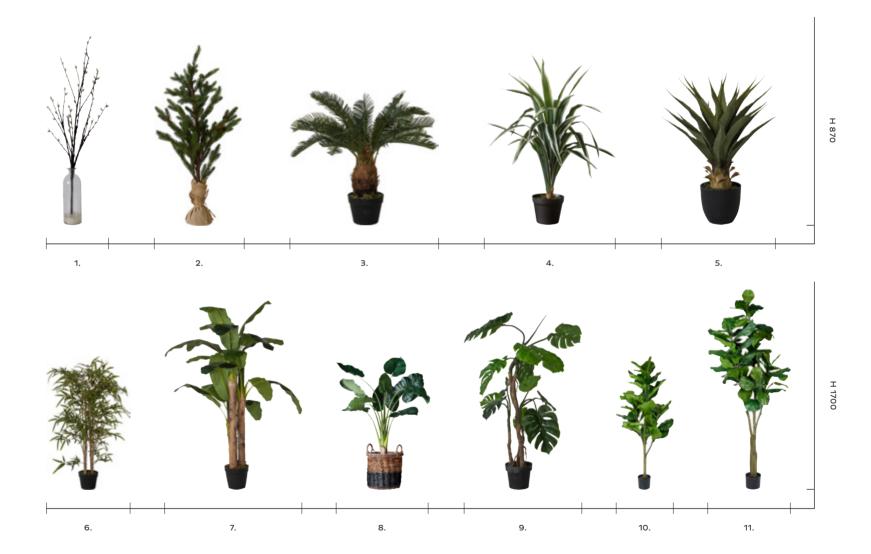

Bring the outdoors in and breathe life into any interior with our collection of large, floor standing faux plants including our banana palm, dasheen and monstera trees.

1: Kenda Lounger, 5055999253291. Overall W700 D760 H900mm. Materials include iron, metal and rattan. 2: Faux Banana Palm, 5055999252751. Overall W210 D210 H1700mm. Materials include bamboo, cement and plastic. 3: Orinoco Bamboo Basket Set of 2, 5055999**253383**. Overall W470 D470 H360mm. Materials include bamboo and rattan. 4: Ramon Set of 3 Baskets Black and Natural, 5055999**253413**. Overall W570 D570 H560mm. Materials include plastic and rattan. **5**: Faux Dasheen, 5055999**252782**. Overall W190 D190 H1200mm. Materials include cement and plastic. **6 :** Faux Monstera Tree, 5055999**252829**. Overall W210 D210 H1600mm. Materials include cement and plastic. **7:** Faux Bamboo Grass, 5055999**252768**. Overall W170 D170 H1200mm. Materials include bamboo, cement and plastic. **8:** Faux Maguey, 5055999**252775**. Overall W190 D190 H700mm. Materials include cement and plastic.

4: Faux Dracaena, 5055999252812. Overall W170 D170 H800mm. Materials include cement and plastic. 5: Faux Maguey, 5055999252775. Overall W190 D190 H700mm.

Materials include cement and plastic. 6: Faux Bamboo Grass, 5055999252768. Overall W170 D170 H1200mm. Materials include bamboo, cement and plastic. 7: Faux Banana Palm, 5055999252751. Overall W210 D210 H1700mm. Materials include bamboo, cement and plastic. 8: Faux Dasheen, 5055999252782. Overall W190 D190 H1200mm.

Materials include cement and plastic. 9: Faux Monstera Tree, 5055999252829. Overall W210 D210 H1600mm. Materials include cement and plastic. 10: Fiddle Tree 39 Leaves Green (2pk), 5011745419830. Overall W550 D500 H1200mm. Materials include polyester. 11: Fiddle Tree 65 Leaves Green (2pk), 5011745419823. Overall W550 D500 H1800mm.