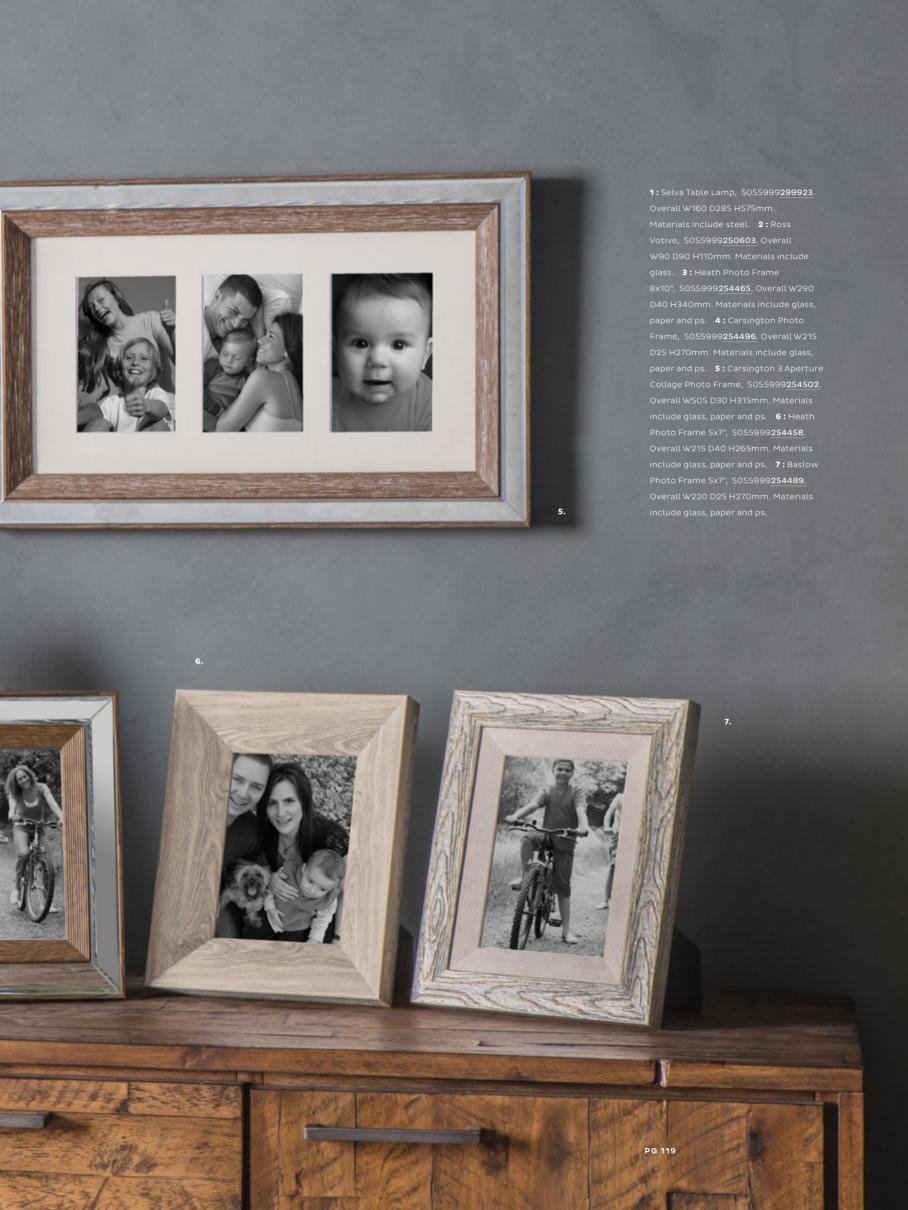

1: Liberte Photo Frame 4x6", 5055999254526. Overall W190 D25 H240mm. Materials include glass, paper and ps. 2: Liberte Photo Frame 8x10", 5055999254533. Overall W290 D25 H340mm. Materials include glass, paper and ps. 4: Anoka Photo Frame 5x7", 5055999254618. Overall W250 D20 H200mm. Materials include glass, mdf and paper. 5: Baslow Photo Frame 5x7", 5055999254489. Overall W220 D25 H270mm. Materials include glass, paper and ps. 6: Carsington Photo Frame, 5055999254496, Overall W215 D25 H270mm. Materials include glass, paper and ps. 7: Carsington 3 Aperture Collage Photo Frame, 5055999254502. Overall W505 D30 H315mm. Materials include glass, paper and ps. 8: Declo Photo Frame, 5055999254601. Overall W280 D20 H330mm. Materials include glass, paper and ps. 9: Heath Photo Frame 5x7", 5055999254458. Overall W215 D40 H265mm. Materials include glass, paper and ps. 10: Heath Photo Frame 8x10", 5055999254465. Overall W290 D40 H340mm. Materials include glass, paper and ps. 11: Gratz Photo Frame, 5055999254588. Overall W150 D30 H200mm. Materials include glass, mdf and paper. 12: Gratz Photo Frame, 5055999254595. Overall W225 D30 H275mm. Materials include glass, mdf and paper. 13: Bastille Photo Frame 5x7", 5055999254540. Overall W245 D30 H295mm. Materials include glass, paper and ps. 14: Bastille Photo Frame 8x10", 5055999254557. Overall W320 D30 H370mm. Materials include glass, paper and ps.