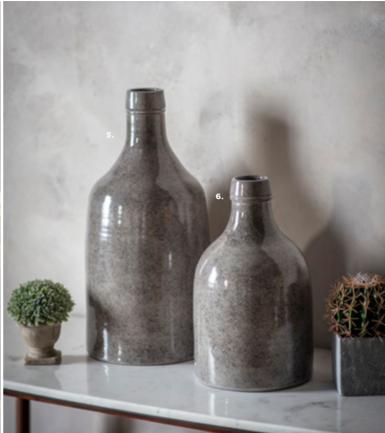

Our collection of bohemian inspired vases featuring intricate patterns in a variety of natural finishes. The Jericho vases, available in 3 sizes each feature a two tone finish with hand applied white detailing, the perfect addition to any traveller inspired interior.

1: Jericho Vase Russet & White Medium
(2pk), 5011745889442. Overall W195 D195 H240mm.
Materials include terracotta. 2: Clanfield Vase Russet & White (2pk), 5011745894446. Overall W225 D225 H340mm.
Materials include terracotta. 3: Jericho Vase Russet & White Large (2pk), 5011745894385. Overall W230 D230 H305mm. Materials include terracotta.