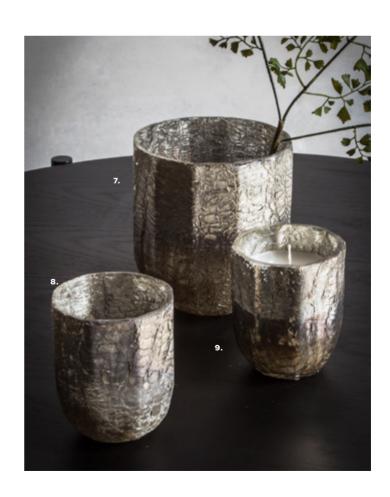

Our Zamin set of 2 vases feature a distressed effect with rounded top and inset base with a modern high gloss finish. Ideal for displaying either singular stems or a bunch of greenery or flowers.

7: Zamin Vases Set of 2, 5055999253857. Overall W150 D150 H240mm. Materials include glaze and porcelain clay. 8: Gobi Statue, 5055999253833. Overall W150 D150 H310mm. Materials include resin. 9: Khangi Vases Set of 3, 5055999253840. Overall W120 D120 H290mm. Materials include glaze and porcelain clay.