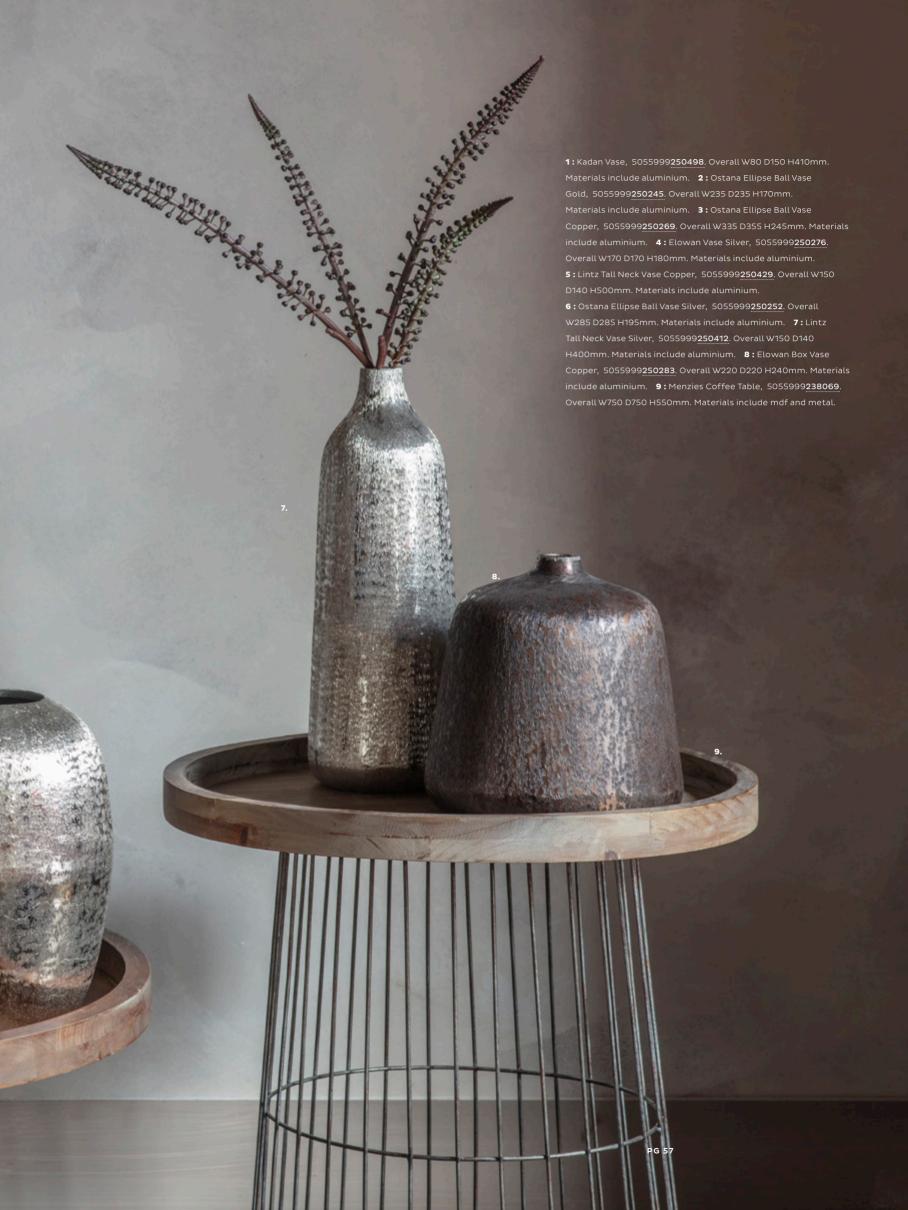

Materials include terracotta. 7: Elowan Vase Silver, 5055999250276. Overall W170 D170 H180mm. Materials include aluminium. 8: Elowan Box Vase Copper, 5055999250283.

Overall W220 D220 H240mm. Materials include aluminium. 9: Lintz Tall Neck Vase Silver, 5055999250412. Overall W150 D140 H400mm. Materials include aluminium.

10: Lintz Tall Neck Vase Copper, 5055999250429. Overall W150 D140 H500mm. Materials include aluminium. 11: Ostana Ellipse Ball Vase Gold, 5055999250245. Overall W235 D235 H170mm. Materials include aluminium. 12: Ostana Ellipse Ball Vase Copper, 5055999250269. Overall W335 D355 H245mm. Materials include aluminium. 13: Ostana Ellipse Ball Vase Silver, 5055999250252. Overall W285 D285 H195mm. Materials include aluminium.