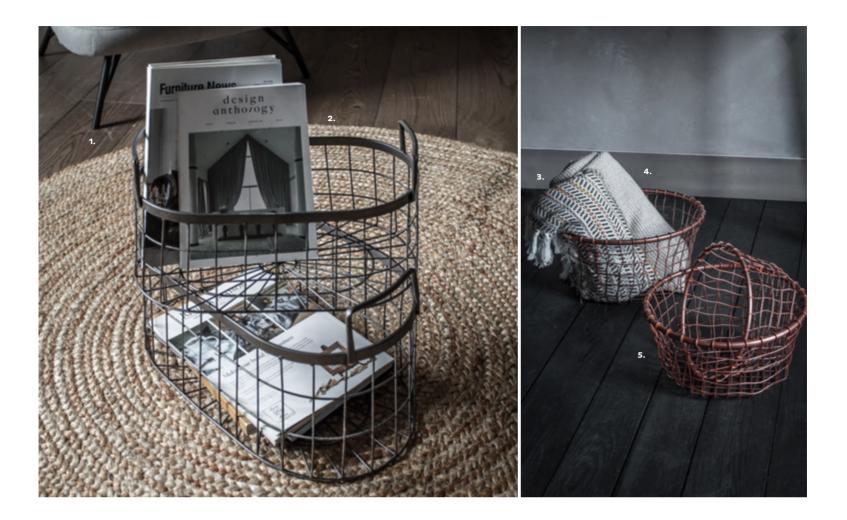

Our selection of metal storage baskets are an excellent modern storage solution.

The Lonnie set of 2 features a straight, sturdy wire frame with practical handles whilst the set of 3 Dixon baskets has a more handmade appearance with intricate wire weave, finished in a copper effect.

1: Mapplewell Rug Natural, 5056315906785. Overall W1500 H1500mm. Materials include jute. 2: Lonnie Metal Baskets (Set of 2), 5055999**228299**. Overall W480 D345 H275mm. Materials include metal. **3:** Bo-Kaap Throw, 5055999**243339**. Overall W1250 H1500mm. Materials include acrylic, cotton and polyester. 4: Chunky Knitted Throw Grey, 5056315**928541**. Overall W1300 H1700mm. Materials include pet (recycled polyester), acrylic and wool. 5: Dixon Metal Baskets (Set of 3), 5055999**228305**. Overall W400 D400 H195mm, Materials include metal. 6: Orchard Shelf Unit, 5056315**929708**. Overall W800 D500 H2000mm. Materials include reclaimed wood.