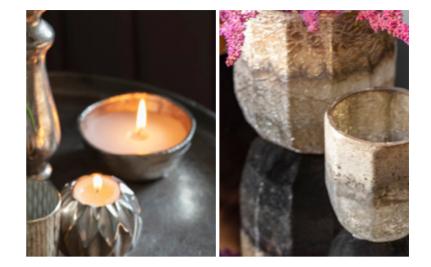

12: Douglas Coffee Table (Nest of 2), 505599928350. Overall W420 D420 H610mm. Materials include iron and mdf.

Beautifully hand carved glass votive and candle collection the Ross is finished with a textured crackle-glaze and distinctive antique gold to grey ombre effect.

1: Perlsberg Candle Holder Gold, 5055999250757. Overall W160
D160 H155mm. Materials include iron. 2: Perlsberg Candle Holder
Gold, 5055999250740. Overall W160 D160 H230mm. Materials
include iron. 3: Orion Cage Lantern Gold, 5055999250764.
Overall W220 D220 H310mm. Materials include glass and iron.
4: Casa Lantern Antique Gold, 5011745848043. Overall W145 D145
H250mm. Materials include glass and metal. 5: Piper Brown
Lustre Lantern Set Copper, 5055999250870. Overall W410 D410
H145mm. Materials include glass and iron. 6: Dalston Nest
of 2, 5056315930278. Overall W650 D450 H500mm. Materials
include metal and wood. 7: Ross Votive, 5055999250627.
Overall W140 D140 H160mm. Materials include glass. 8: Ross
Votive, 5055999250603. Overall W90 D90 H110mm. Materials
include glass. 9: Ross Candle, 5055999250610. Overall W90 D90
H110mm. Materials include glass and wax.

### Candle Holders

Our complete range of Candles & Candle holders, in a variety of shapes and sizes.

The perfect addition to any interior including lanterns and glassware.

1: Dollana Round Candle Gold, 5055999250511. Overall W200 D200 H60mm. Materials include metal. 2: Dollana Round Candle Gold, 5055999250528. Overall W110 D110 H50mm. Materials include metal. 3: Forbes Votive, 5055999250634. Overall W60 D60 H85mm. Materials include glass. 4: Forbes Candle, 5055999250641. Overall W60 D60 H85mm. Materials include glass. 5: Khumen Buddha Tealight Holder (2pk), 5055999253949. Overall W140 D110 H160mm. Materials include resin. 6: Odra Lantern Bronze, 5055999250726. Overall W110 D95 H100mm. Materials include glass and iron. 7: Rivoli T-Light Holder (12pk), 505599922303. Overall W65 D65 H50mm. Materials include ceramic. 8: Kingsley Diamond Ball Tealight Holder Silver Small, 5055999250078. Overall W70 D70 H70mm. Materials include resin. 9: Kingsley Diamond Ball Tealight Holder Silver Medium, 5055999250085. Overall W90 D90 H90mm. Materials include resin. 10: Kingsley Diamond Ball Tealight Holder Silver Large, 5055999250092. Overall W120 D120 H120mm. Materials include resin. 11: Kingsley Diamond Ball Tealight Holder Gold Small, 5055999250047. Overall W70 D70 H70mm. Materials include resin. 12: Kingsley Diamond Ball Tealight Holder Gold Medium, 5055999250054. Overall W90 D90 H90mm. Materials include resin. 13: Kingsley Diamond Ball Tealight Holder Gold Large, 5055999250061. Overall W120 D120 H120mm. Materials include resin. 14: Ross Candle, 5055999250610. Overall W90 D90 H110mm. Materials include glass and wax. 15: Ross Votive, 5055999250603. Overall W140 D140 H160mm. Materials include glass. 16: Ross Votive, 5055999250627. Overall W140 D140 H160mm. Materials include aluminium. Materials include aluminium and glass. 18: Blatna Silver Round Cake Stand 4 Tier, 5055999250443. Overall W540 D540 H1210mm. Materials include aluminium.