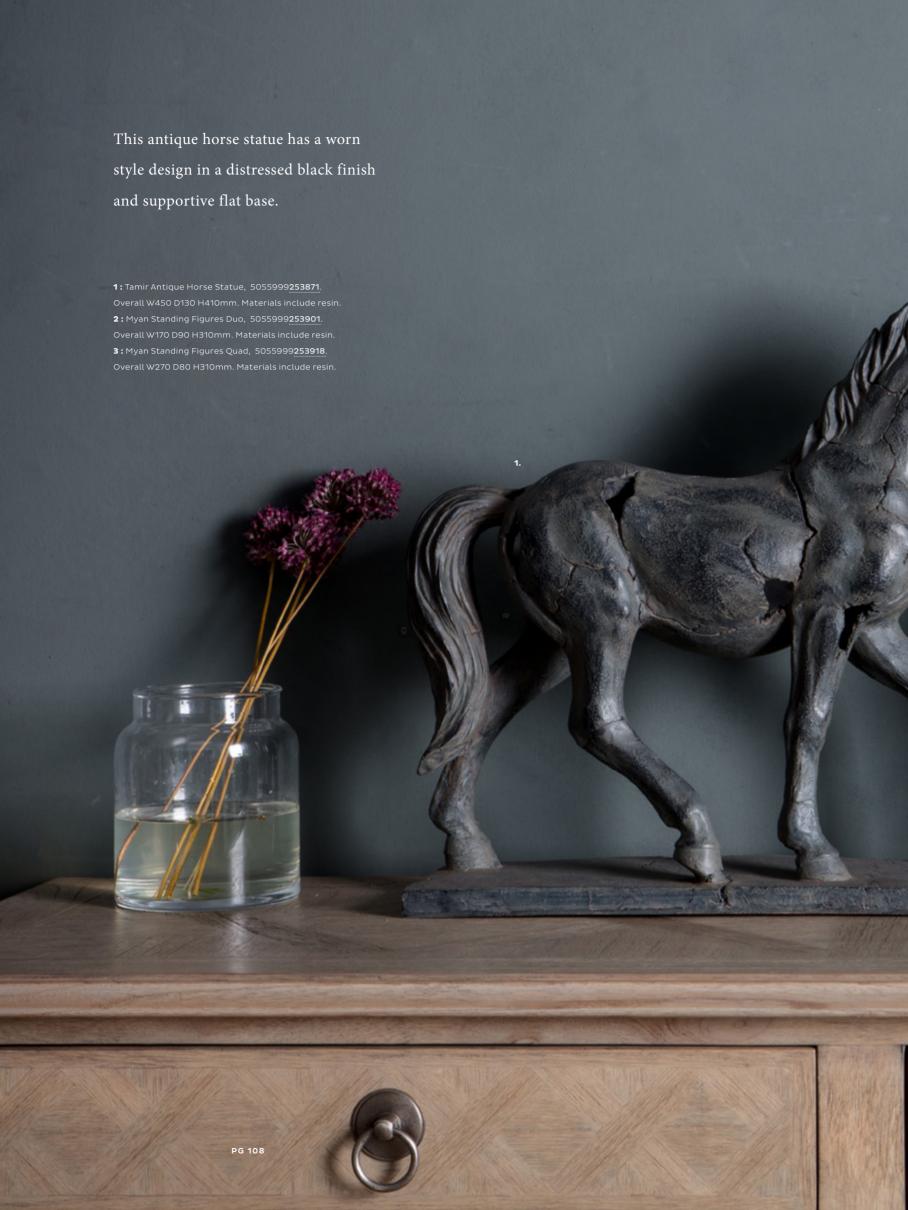

1: Oliver Peacock Figure, 5055999209656. Overall W500 D190 H480mm. Materials include resin. 2: Orion Standing Bear Figure, 5055999209625. Overall W140 D180 H490mm. Materials include resin. 3: Tamir Antique Horse Statue, 5055999253871. Overall W450 D130 H410mm. Materials include resin. 4: Myan Standing Figures Duo, 5055999253901. Overall W170 D90 H310mm. Materials include resin. 5: Myan Standing Figures Quad, 5055999253918. Overall W270 D80 H310mm. Materials include resin. 6: Birch Leaf Grey Weathered, 5055999209564. Overall W320 D85 H410mm. Materials include resin. 7: Orion Crouching Bear Figure, 5055999209632. Overall W270 D180 H260mm. Materials include resin. 8: Sween Set of 3 Woodland Birds, 5055999240819. Overall W50 D100 H110mm. Materials include resin. 9: Acorn Grey Weathered, 5055999209601. Overall W300 D180 H180mm. Materials include resin. 10: Pinecone Grey Weathered, 5055999209595. Overall W220 D150 H150mm. Materials include resin. 11: Woodland Apple (2pk), 5055999228145. Overall W100 D100 H100mm. Materials include resin. 12: Woodland Pear (2pk), 5055999228152. Overall W95 D95 H180mm. Materials include resin.