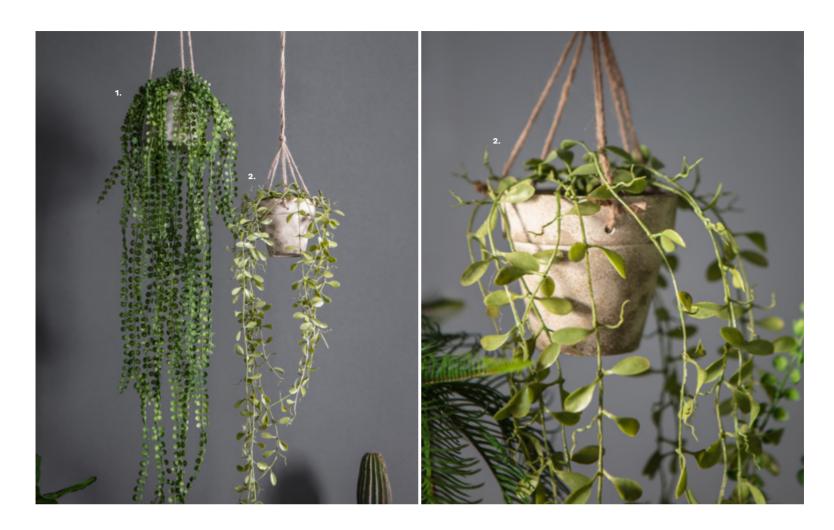

1: Potted Hanging Pearl Spray Green
(3pk), 5011745877586. Overall W260 D260 H760mm.
Materials include ceramic and plastic. 2: Hanging
Boxwood Green (4pk), 5011745869055. Overall W200
D200 H580mm. Materials include paper mache
and plastic. 3: Asparagus Fern Hanging Green
(12pk), 5011745876411. Overall W180 D180 H1070mm.
Materials include plastic. 4: Flower & Leaf Planter
Grey Set of 2 (6pk), 5011745874226. Overall W125
D120 H90mm. Materials include cement. 5: Hanging
Vine Green (12pk), 5011745869031. Overall W100 D100
H1400mm. Materials include plastic.

- 1: Khangi Vases Set of 3, 5055999253840. Overall W120 D120 H290mm. Materials include glaze and porcelain clay. 2: Potted Hanging Pearl Spray Green (3pk), 5011745877586. Overall W260 D260 H760mm. Materials include ceramic and plastic.
- 3: Potted Cactus Cereus Green (4pk), 5011745873915.