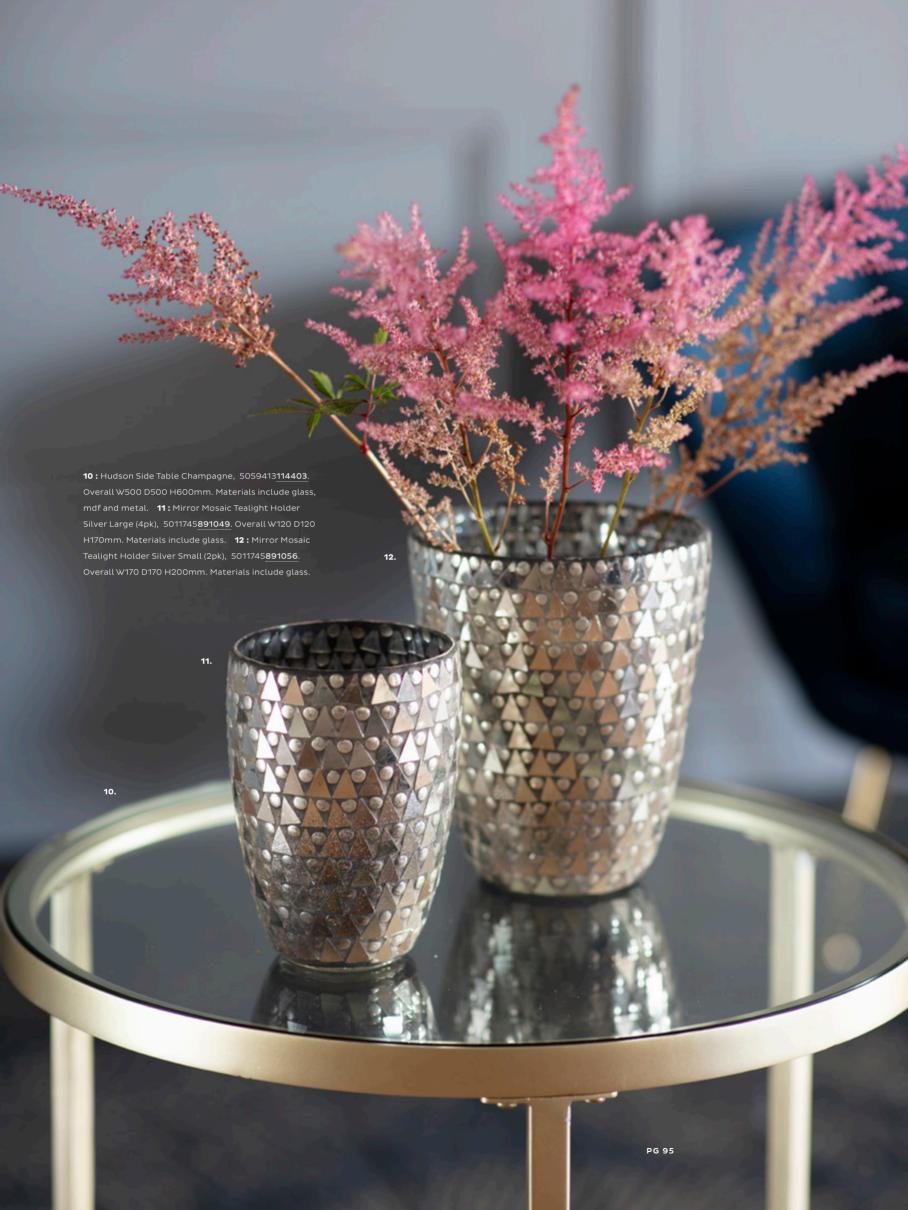

### Candle Holders

Our complete range of Candles & Candle holders, in a variety of shapes and sizes.

The perfect addition to any interior including lanterns and glassware.

1: Handler Glass Candleholder Medium, 5016087895724. Overall W120 D120 H295mm. Materials include glass. 2: Handler Glass Candleholder Large, 5016087895731. Overall W120 D120 H360mm. Materials include glass. 3: Giotto Brown Lustre Lantern Copper, 5055999250887. Overall W155 D155 H185mm. Materials include glass and iron. 4: Giotto Brown Lustre Lantern Copper, 5055999250894. Overall W145 D155 H290mm. Materials include glass and iron. 5: Lyric Brown Lustre Lantern Copper Small, 5055999250771. Overall W150 D150 H120mm. Materials include glass and iron. 6: Lyric Brown Lustre Lantern Copper Large, 5055999250788. Overall W190 D190 H300mm. Materials include glass and iron. 7: Luken Brown Lustre Lantern Copper, 5055999250689. Overall W115 D115 H240mm. Materials include glass and iron. 8: Luken Brown Lustre Lantern Copper, 5055999250672. Overall W125 D125 H320mm. Materials include glass and iron. 9: Oscava Clear Lantern, 5055999250733. Overall W190 D160 H260mm. Materials include glass and iron. 10: Ostrov Brown Lustre Lantern Copper, 5055999250702. Overall W155 D155 H255mm. Materials include glass and iron. 11: Halstead Hurricane Lamp Candleholder, 5016087895434. Overall W225 D225 H250mm. Materials include glass and metal. 12: Mirror Mosaic Tealight Holder Silver Large (4pk), 5011745891049. Overall W120 D120 H170mm. Materials include glass. 13: Mirror Mosaic Tealight Holder Silver Small (2pk), 5011745891056. Overall W170 D170 H200mm. Materials include glass. 14: Odette Round Tall Candle Holder Small, 5055999250153. Overall W150 D150 H210mm. Materials include aluminium. 15: Odette Round Tall Candle Holder Large, 5055999250160. Overall W150 D150 H310mm. Materials include aluminium.