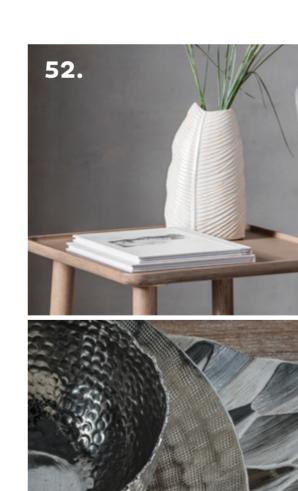

#### Vases

Ideal for placing on a mantelpiece, dining table, console table or anywhere else in the home our collection of vases has options for every interior style.

1: Fern Spray Hurricane Vase Small (2pk), 5011745891100. Overall W150 D150 H210mm. Materials include fern, paint and glass. 2: Fern Spray Hurricane Vase Large (2pk), 5011745891117. Overall W200 D200 H300mm. Materials include fern, paint and glass. 3: Barbados Hurricane Vase Gold Small (2pk), 5011745896389. Overall W190 D190 H130mm. Materials include glass. 4: Barbados Hurricane Vase Gold Medium (2pk), 5011745896372. Overall W150 D150 H200mm. Materials include glass. 5: Barbados Hurricane Vase Gold Large, 5011745896396. Overall W200 D200 H300mm. Materials include glass. 6: Takara Hurricane Vase Rose Gold Small (2pk), 5011745889398. Overall W180 D180 H250mm. Materials include glass. 7: Takara Hurricane Vase Rose Gold Large (2pk), 5011745889404. Overall W200 D200 H300mm. Materials include glass. 8: Florentina Bottle Lustre Small (2pk), 5011745890790. Overall W230 D230 H290mm. Materials include glass. 9: Florentina Bottle Lustre Large, 5011745890806. Overall W230 D230 H450mm. Materials include glass. 10: Palma Hurricane Vase Green Glass, 5011745413043. Overall W140 D140 H150mm. Materials include glass. 11: Emerald Hurricane Vase Green Glass, 5011745413036. Overall W150 D150 H200mm. Materials include glass. 12: Peridot Hurricane Green Glass, 5011745413029. Overall W200 D200 H305mm. Materials include glass. 13: Dali Bottle Grey Glass Large, 5011745403174. Overall W210 D210 H230mm. Materials include glass.

### Vases

Ideal for placing on a mantelpiece, dining table, console table or anywhere else in the home our collection of vases has options for every interior style.

1: Ansel Vase Black & White Small, 5011745859148. Overall W220 D220 H330mm. Materials include terracotta. 2: Ansel Vase Black & White Large, 5011745859162. Overall W200 D200 H470mm. Materials include terracotta. 3: Arrowhead Vase White & Black (2pk), 5011745889466. Overall W160 D160 H320mm. Materials include ceramic. 4: Cassie Vase White & Black, 5011745889473. Overall W200 D200 H400mm. Materials include ceramic. 5: Cassington Vase Black & white Small (6pk), 5011745889411. Overall W80 D80 H130mm. Materials include terracotta. 6: Cassington Vase Black & white Large (6pk), 5011745889428. Overall W100 D100 H150mm. Materials include terracotta. 7: Eliza Hurricane Vase Grey Rattan (2pk), 5011745892626. Overall W230 D230 H330mm. Materials include rattan. 8: Stripes Vase Black & White Small (2pk), 5011745889855. Overall W195 D195 H300mm. Materials include ceramic. 9: Stripes Vase Black & White Large (2pk), 5011745889862. Overall W210 D210 H410mm. Materials include ceramic. 10: Mottled Vase Grey Small (2pk), 5011745895221. Overall W220 D220 H350mm. Materials include ceramic. 11: Mottled Vase Grey Large, 5011745889800. Overall W240 D240 H500mm. Materials include ceramic. 12: Leaf Ceramic Vase White Small (4pk), 5011745891698. Overall W170 D170 H330mm. Materials include earthenware/ceramic. 13: Leaf Ceramic Vase White Large (4pk), 5011745891704. Overall W160 D110 H380mm. Materials include earthenware/ceramic.