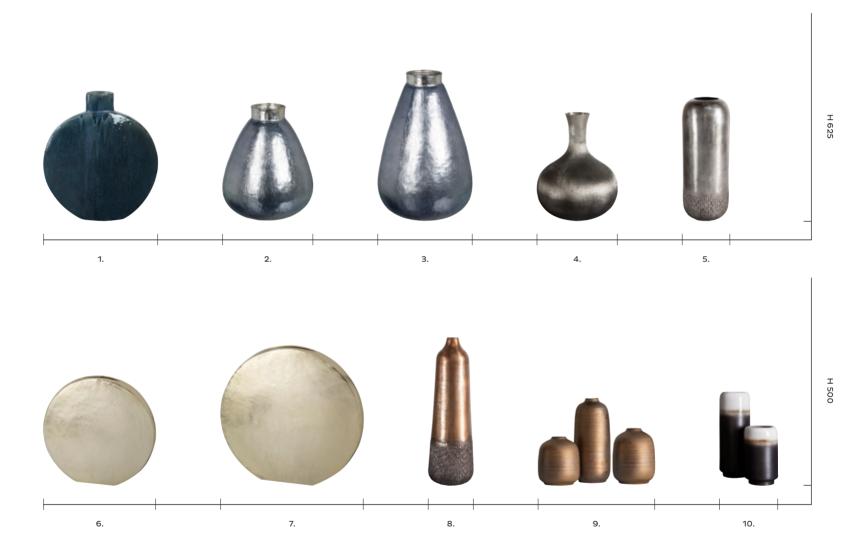

1: Jeneva Vase Ceramic Grey, 5011745893661. Overall W400 D150 H430mm. Materials include ceramic. 2: Angelina Vase Gunmetal Grey Small, 5011745890660. Overall W340 D340 H390mm. Materials include aluminium. 3: Angelina Vase Gunmetal Grey Large, 5011745890677. Overall W330 D330 H500mm. Materials include aluminium. 4: Rey Fat Belly Vase Large, 5055999250146. Overall W440 D440 H360mm. Materials include aluminium. 5: Kadan Vase, 5055999250498. Overall W80 D150 H410mm. Materials include aluminium. 6: Stockholm Vase Gold Small, 5011745890424. Overall W380 D60 H365mm. Materials include aluminium. 7: Stockholm Vase Gold Large, 5011745890431. Overall W480 D80 H465mm. Materials include aluminium. 8: Opava Vase Copper/Bronze, 5055999250467. Overall W160 D160 H490mm. Materials include aluminium. 9: Khangi Vases Set of 3, 5055999253840. Overall W120 D120 H290mm. Materials include glaze and porcelain clay. 10: Khalzan Vases Set of 2, 5055999253864. Overall W150 D150 H240mm. Materials include glaze and porcelain clay.

Materials include terracotta. 7: Elowan Vase Silver, 5055999250276. Overall W170 D170 H180mm. Materials include aluminium. 8: Elowan Box Vase Copper, 5055999250283.

Overall W220 D220 H240mm. Materials include aluminium. 9: Lintz Tall Neck Vase Silver, 5055999250412. Overall W150 D140 H400mm. Materials include aluminium.

10: Lintz Tall Neck Vase Copper, 5055999250429. Overall W150 D140 H500mm. Materials include aluminium. 11: Ostana Ellipse Ball Vase Gold, 5055999250245. Overall W235 D235 H170mm. Materials include aluminium. 12: Ostana Ellipse Ball Vase Copper, 5055999250269. Overall W335 D355 H245mm. Materials include aluminium. 13: Ostana Ellipse Ball Vase Silver, 5055999250252. Overall W285 D285 H195mm. Materials include aluminium.