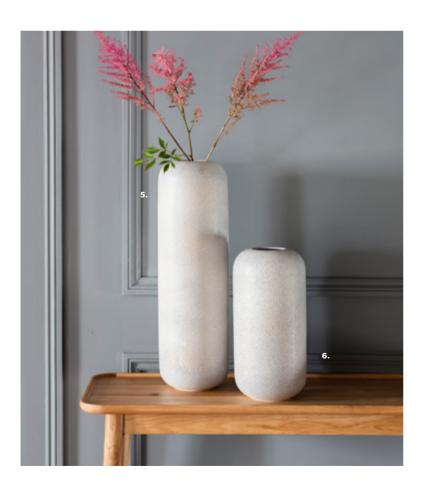

design our marbled vases will fit into any interior. Each are available in either a cooling monochrome or a warm amber finish in 3 sizes.

4: Marbled Vase White & Grey Small (3pk), 5011745891070.

Overall W100 D100 H185mm. Materials include glass.

5: Marbled Vase White & Large (3pk), 5011745891087. Overall W100 D100 H235mm. Materials include glass.

6: Marbled Vase White & Grey Medium (3pk), 5011745891094. Overall W100 D100 H290mm. Materials include glass.

7: Marbled Vase White & Amber Small (3pk), 5011745896617. Overall W100 D100 H185mm. Materials include glass.

8: Marbled Vase White & Amber Large (3pk), 5011745891063. Overall W100 D100 H290mm. Materials include glass.

9: Marbled Vase White & Amber Medium (3pk), 5011745896624. Overall W100 D100 H235mm. Materials include glass.









1: Cadence Vase Brown & White Large, 5011745892305.

Overall W180 D180 H410mm. Materials include
earthenware/ceramic. 2: Cadence Vase Brown &
White Small, 5011745892299. Overall W180 D180
H270mm. Materials include earthenware/ceramic.

3: Nina Vase White & Cream Large
(4pk), 5011745891667. Overall W150 D210 H170mm.
Materials include earthenware/ceramic. 4: Nina
Vase White & Cream Small (2pk), 5011745891650.
Overall W140 D190 H190mm. Materials include
earthenware/ceramic. 5: Radley Vase Grey Large
(2pk), 5011745889985. Overall W170 D170 H555mm.
Materials include ceramic. 6: Radley Vase Grey Small
(2pk), 5011745889978. Overall W270 D270 H355mm.
Materials include ceramic.



Our Zamin set of 2 vases feature a distressed effect with rounded top and inset base with a modern high gloss finish.