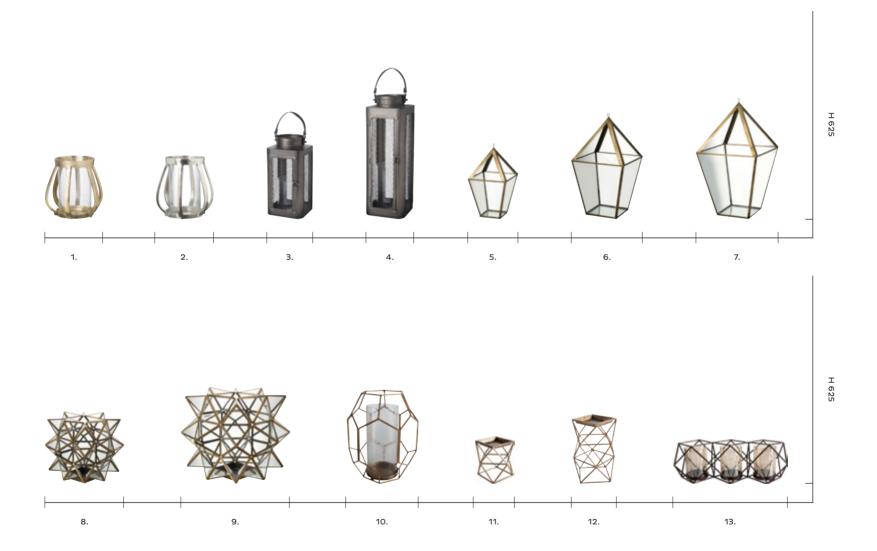

### Candle Holders

Our complete range of Candles & Candle holders, in a variety of shapes and sizes.

The perfect addition to any interior including lanterns and glassware.

1: Ashlee Hurricane Vase Gold (2pk), 5011745890554. Overall W190 D190 H200mm. Materials include aluminium and glass. 2: Ashlee Hurricane Vase Silver (2pk), 5011745890547. Overall W190 D190 H200mm. Materials include aluminium. 3: Campden Metal Lantern Bronze Small (2pk), 5011745891476. Overall W190 D190 H355mm. Materials include iron and glass. 4: Campden Metal Lantern Bronze Large, 5011745891483. Overall W190 D190 H500mm. Materials include iron and glass. 5: Casa Lantern Antique Gold, 5011745848043. Overall W145 D145 H250mm. Materials include glass and metal. 6: Casa Lantern Antique Gold, 5011745848067. Overall W185 D185 H320mm. Materials include glass and metal. 7: Casa Lantern Antique Gold, 5011745848081. Overall W230 D230 H400mm. Materials include glass and metal. 8: Cosmic Lantern Metal & Bronze Glass, 5011745872574. Overall W350 D350 H240mm. Materials include glass and metal. 9: Cosmic Lantern Metal & Bronze Glass, 5011745872581. Overall W455 D455 H320mm. Materials include glass and metal. 10: Orion Cage Lantern Gold, 5055999250764. Overall W220 D220 H310mm. Materials include glass and iron. 11: Perlsberg Candle Holder Gold, 5055999250740. Overall W160 D160 H230mm. Materials include iron. 12: Perlsberg Candle Holder Gold, 5055999250757. Overall W160 D160 H155mm. Materials include iron. 13: Piper Brown Lustre Lantern Set Copper, 5055999250870. Overall W410 D410 H145mm. Materials include glass and iron.

### Candle Holders

Our complete range of Candles & Candle holders, in a variety of shapes and sizes.

The perfect addition to any interior including lanterns and glassware.

1: Handler Glass Candleholder Medium, 5016087895724. Overall W120 D120 H295mm. Materials include glass. 2: Handler Glass Candleholder Large, 5016087895731. Overall W120 D120 H360mm. Materials include glass. 3: Giotto Brown Lustre Lantern Copper, 5055999250887. Overall W155 D155 H185mm. Materials include glass and iron. 4: Giotto Brown Lustre Lantern Copper, 5055999250894. Overall W145 D155 H290mm. Materials include glass and iron. 5: Lyric Brown Lustre Lantern Copper Small, 5055999250771. Overall W150 D150 H120mm. Materials include glass and iron. 6: Lyric Brown Lustre Lantern Copper Large, 5055999250788. Overall W190 D190 H300mm. Materials include glass and iron. 7: Luken Brown Lustre Lantern Copper, 5055999250689. Overall W115 D115 H240mm. Materials include glass and iron. 8: Luken Brown Lustre Lantern Copper, 5055999250672. Overall W125 D125 H320mm. Materials include glass and iron. 9: Oscava Clear Lantern, 5055999250733. Overall W190 D160 H260mm. Materials include glass and iron. 10: Ostrov Brown Lustre Lantern Copper, 5055999250702. Overall W155 D155 H255mm. Materials include glass and iron. 11: Halstead Hurricane Lamp Candleholder, 5016087895434. Overall W225 D225 H250mm. Materials include glass and metal. 12: Mirror Mosaic Tealight Holder Silver Large (4pk), 5011745891049. Overall W120 D120 H170mm. Materials include glass. 13: Mirror Mosaic Tealight Holder Silver Small (2pk), 5011745891056. Overall W170 D170 H200mm. Materials include glass. 14: Odette Round Tall Candle Holder Small, 5055999250153. Overall W150 D150 H210mm. Materials include aluminium. 15: Odette Round Tall Candle Holder Large, 5055999250160. Overall W150 D150 H310mm. Materials include aluminium.