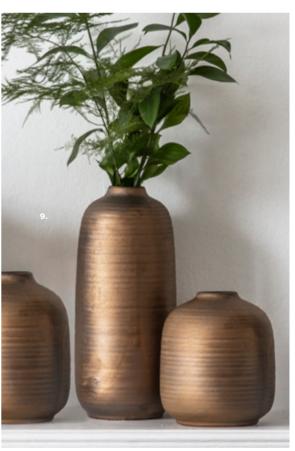

1: Jeneva Vase Ceramic Grey, 5011745893661. Overall W400 D150 H430mm. Materials include ceramic. 2: Angelina Vase Gunmetal Grey Small, 5011745890660. Overall W340 D340 H390mm. Materials include aluminium. 3: Angelina Vase Gunmetal Grey Large, 5011745890677. Overall W330 D330 H500mm. Materials include aluminium. 4: Rey Fat Belly Vase Large, 5055999250146. Overall W440 D440 H360mm. Materials include aluminium. 5: Kadan Vase, 5055999250498. Overall W80 D150 H410mm. Materials include aluminium. 6: Stockholm Vase Gold Small, 5011745890424. Overall W380 D60 H365mm. Materials include aluminium. 7: Stockholm Vase Gold Large, 5011745890431. Overall W480 D80 H465mm. Materials include aluminium. 8: Opava Vase Copper/Bronze, 5055999250467. Overall W160 D160 H490mm. Materials include aluminium. 9: Khangi Vases Set of 3, 5055999253840. Overall W120 D120 H290mm. Materials include glaze and porcelain clay. 10: Khalzan Vases Set of 2, 5055999253864. Overall W150 D150 H240mm. Materials include glaze and porcelain clay.