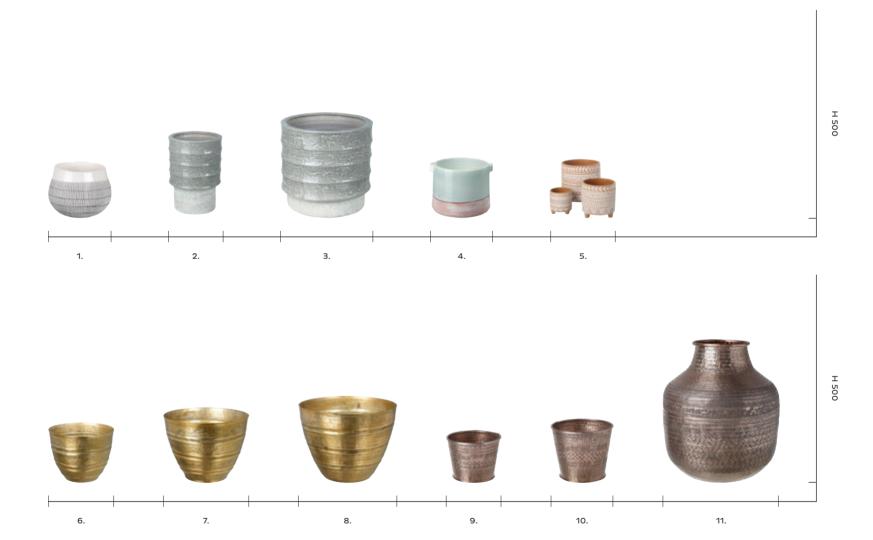

# Pitchers and Jugs

Our collection of jugs and pitchers make the perfect unique vase alternative with a practical handle. With a variety of finishes available including the Malmesbury collection featuring a modern two tone effect.

1: Malmesbury Pitcher Dark Grey, 5011745**889695**. Overall W150 D150 H380mm. Materials include ceramic. **2:** Malmesbury Pitcher Blue & Grey, 5011745<u>889688</u>. Overall W150 D150 H380mm. Materials include ceramic. **3:** Malmesbury Pitcher White & Grey, 5011745<u>**889671**</u>. Overall W150 D150 H380mm. Materials include ceramic. **4:** Bladon Pitcher Light Grey Large, 5011745**892381**. Overall W250 D200 H380mm. Materials include earthenware/ ceramic. **5:** Amalfi Ceramic Pitcher Light Grey, 5011745**351062**. Overall W330 D330 H400mm. Materials include earthenware. **6:** Amalfi Pitcher Light Grey, 5011745**376584**. Overall W310 D310 H305mm. Materials include earthenware.

# Jugs and Pitchers

Our collection of jugs and pitchers make the perfect unique vase alternative with a practical handle. With a variety of finishes available including the Malmesbury collection featuring a modern two tone effect.

1: Amalfi Pitcher Light Grey, 5011745376584. Overall W310 D310 H305mm. Materials include earthenware. 2: Amalfi Ceramic Pitcher Light Grey, 5011745351062. Overall W330 D330 H400mm. Materials include earthenware. 3: Bladon Pitcher Light Grey Small (2pk), 5011745892374. Overall W220 D150 H300mm. Materials include earthenware/ceramic. 4: Bladon Pitcher Light Grey Large, 5011745892381. Overall W250 D200 H380mm. Materials include earthenware/ceramic. 5: Catina Ceramic Pitcher Dark Grey (2pk), 5011745399873. Overall W240 D180 H170mm. Materials include terracotta. 6: Malmesbury Pitcher Blue & Grey, 5011745889688. Overall W150 D150 H380mm. Materials include ceramic. 8: Malmesbury Pitcher White & Grey, 5011745889671. Overall W150 D150 H380mm. Materials include ceramic.

These high quality textured trays are not only functional, with sturdy carry handles but also decorative. Available in two textured finishes, bright gold and silver.

- **1:** Oriana Rectangular Tray Gold, 5055999<u>250238.</u> Overall W470 D180 H30mm. Materials include aluminium.
- 2: Oriana Rectangular Tray Silver, 5055999250221. Overall W470 D180 H30mm. Materials include aluminium. 3: Zella Rectangular Plate Gold, 5055999250337. Overall W290 D105 H15mm. Materials include aluminium. 4: Oskar Hammer Round Bowl Silver, 5055999250177. Overall W320 D320 H60mm. Materials include aluminium. 5: Brezno Round Bowl Nickel, 5055999250504. Overall W150 D150 H80mm. Materials include aluminium. 6: Kingsley Diamond Square Bowl, 5055999250115. Overall W320 D320 H60mm. Materials include aluminium.

### Trays and Bowls

Our collection of functional trays and bowls are ideal for storing those smaller loose items such as jewellery and keys or serving drinks around the home.

1: Angel Wing Dish Silver Small (2pk), 5011745890684. Overall W290 D170 H90mm. Materials include aluminium. 2: Angel Wing Dish Silver Large (2pk), 5011745890691. Overall W200 D370 H100mm. Materials include aluminium. 3: Carrigan Heart Dish Small, 5055999250566. Overall W160 D160 H25mm. Materials include aluminium. 4: Carrigan Heart Dish Medium, 5055999250573. Overall W240 D250 H30mm. Materials include aluminium. 5: Carrigan Heart Dish Large, 5055999250580. Overall W35 D350 H30mm. Materials include aluminium. 6: Ember Oval Shallow Platter Copper, 5055999250306. Overall W650 D265 H45mm. Materials include aluminium. 7: Ember Oval Shallow Platter Gold, 5055999250290. Overall W385 D245 H40mm. Materials include aluminium. 8: Haven Rectangular Bowl Gold, 5055999250320. Overall W340 D170 H60mm. Materials include aluminium. 9: Haven Rectangular Bowl Silver, 5055999250313. Overall W275 D160 H55mm. Materials include aluminium. 10: Karlin Silver Boat Dish, 5055999250450. Overall W275 D160 H55mm. Materials include aluminium. 11: Kingsley Diamond Round Platter Gold, 5055999250108. Overall W310 D310 H45mm. Materials include aluminium. 12: Kingsley Diamond Square Bowl, 5055999250115. Overall W320 D320 H60mm. Materials include aluminium. 13: Brezno Round Bowl Nickel, 5055999250504. Overall W150 D150 H80mm. Materials include aluminium. 14: Britton Tray Copper/Bronze, 5055999250474. Overall W600 D200 H20mm. Materials include aluminium. 15: Lesky Round Dish Copper/Bronze, 5055999250481. Overall W280 D280 H25mm. Materials include aluminium.

### Trays and Bowls

Our collection of functional trays and bowls are ideal for storing those smaller loose items such as jewellery and keys or serving drinks around the home.

1: Niven Curvy Boat Bowl Antique Copper, 5055999250214. Overall W645 D200 H110mm. Materials include aluminium. 2: Niven Curvy Boat Bowl Silver, 5055999250207. Overall W440 D150 H85mm. Materials include aluminium. 4: Tober Bowl Antique Gold, 5055999250597, Overall W200 D200 H60mm. Materials include aluminium. 5: Niven Curvy Boat Bowl Gold, 5055999250191. Overall W340 D130 H65mm. Materials include aluminium. 5: Oriana Rectangular Tray Gold, 5055999250238, Overall W470 D180 H30mm. Materials include aluminium. 6: Oriana Rectangular Tray Silver, 5055999250221, Overall W470 D180 H30mm. Materials include aluminium. 7: Oskar Hammer Round Bowl Gold, 5055999250184. Overall W430 D430 H80mm. Materials include aluminium. 8: Oskar Hammer Round Bowl Silver, 5055999250177. Overall W320 D320 H60mm. Materials include aluminium. 9: Lana Shallow Star Bowl Copper, 5055999250375, Overall W410 D410 H40mm. Materials include aluminium. 10: Zella Rectangular Plate Copper, 5055999250344. Overall W390 D170 H15mm. Materials include aluminium. 11: Zella Rectangular Plate Gold, 5055999250337. Overall W290 D105 H15mm. Materials include aluminium. 12: Moravia Silver Tray, 5055999250436. Overall W520 D210 H25mm. Materials include aluminium.