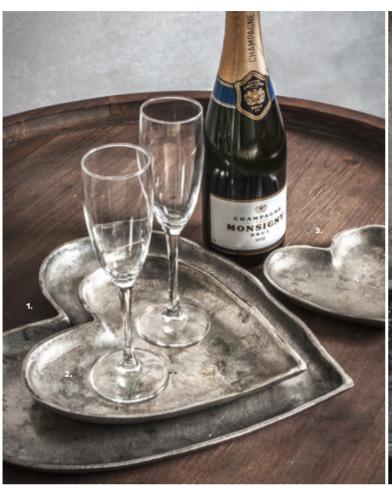

These pretty heart shaped dishes look great on any surface such as dressing tables, console tables and sideboards. They are perfect for displaying jewellery and keepsakes. Available in 3 stackable sizes in a distressed silver finish.

- **1:** Carrigan Heart Dish Large, 5055999<u>250580.</u> Overall W35 D350 H30mm. Materials include aluminium.
- 2: Carrigan Heart Dish Medium, 5055999250573.
  Overall W240 D250 H30mm. Materials include aluminium.
  3: Carrigan Heart Dish
  Small, 5055999250566. Overall W160 D160 H25mm.
  Materials include aluminium.
- **4 :** Labant Bowl Silver, 5055999<u>250535.</u> Overall W270 D270 H80mm. Materials include aluminium.
- **5**: Karlin Silver Boat Dish, 5055999<u>250450</u>. Overall W275 D160 H55mm. Materials include aluminium.
- **6:** Moravia Silver Tray, 5055999250436. Overall W520 D210 H25mm. Materials include aluminium. **7:** Motitz Mirrored Tray, 5055999250719. Overall W410 D290 H40mm. Materials include glass and iron. **8:** Opava Vase Copper/Bronze, 5055999250467. Overall W160 D160 H490mm. Materials include aluminium.
- 9: Lesky Round Dish Copper/Bronze, 5055999250481.