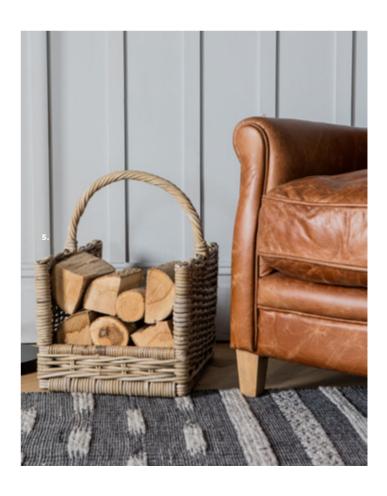

#### PRACTICAL HANDLES

1: Greystoke Mirror, 5055299468715. Overall W840 D50 H840mm. Materials include metal and glass. 2: Elorza Set of 3 Baskets Black and Natural, 5055999253437. Overall W460 D460 H250mm. Materials include plastic and rattan. 3: Faux Bamboo Grass, 5055999252768. Overall W170 D170 H1200mm. Materials include bamboo, cement and plastic. 4: Carrera Basket Natural Rattan Set of 3, 5011745875742. Overall W400 D400 H500mm. Materials include rattan. 5: Dorado Log Basket, 5055999253376. Overall W450 D350 H300mm. Materials include rattan.