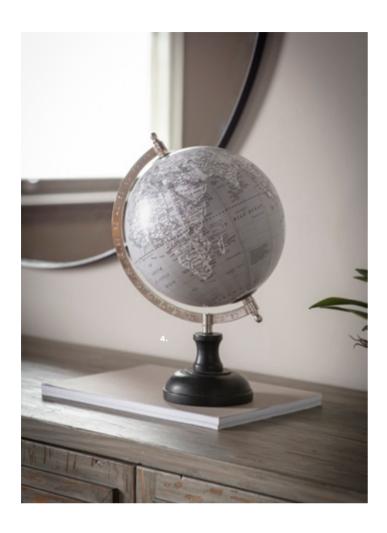

These unique globes feature a wooden base and metallic gold detailing.

Available in two sizes they are the perfect addition to any traveller inspired room or office space.

1: Globe on Wood Base White & Gold Large
(2pk), 5011745890158. Overall W250 D250 H400mm.
Materials include plastic, paper, iron and mango
wood. 2: Globe on Wood Base White & Gold Small
(2pk), 5011745890141. Overall W190 D190 H300mm.
Materials include plastic, paper, iron and mango wood.
3: Feather Duo Sculpture Gold, 5011745890707. Overall
W230 D140 H570mm. Materials include aluminium.
4: Monsterra Sculpture Large, 5011745890721. Overall
W400 D140 H475mm. Materials include aluminium.