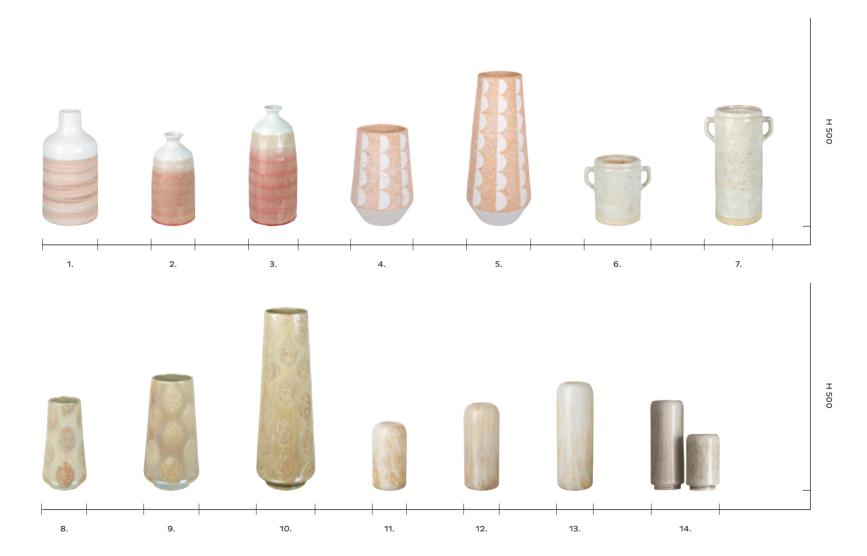

Our collection of bohemian inspired vases featuring intricate patterns in a variety of natural finishes. The Jericho vases, available in 3 sizes each feature a two tone finish with hand applied white detailing, the perfect addition to any traveller inspired interior.

1: Jericho Vase Russet & White Medium
(2pk), 5011745889442. Overall W195 D195 H240mm.
Materials include terracotta. 2: Clanfield Vase Russet & White (2pk), 5011745894446. Overall W225 D225 H340mm.
Materials include terracotta. 3: Jericho Vase Russet & White Large (2pk), 5011745894385. Overall W230 D230 H305mm. Materials include terracotta.

1: Kelmscott Vase Black & Natural, 5011745889558. Overall W190 D190 H500mm. Materials include terracotta. 2: Kelmscott Vase White & Natural, 5011745889541.

Overall W190 D190 H500mm. Materials include terracotta. 3: Jericho Vase Russet & White Small (4pk), 5011745894316. Overall W145 D145 H230mm. Materials include terracotta. 4: Jericho Vase Russet & White Medium (2pk), 5011745889442. Overall W195 D195 H240mm. Materials include terracotta. 5: Jericho Vase Russet & White Large (2pk), 5011745894385. Overall W230 D230 H305mm. Materials include terracotta. 6: Clanfield Vase Russet & White (2pk), 5011745894446. Overall W225 D225 H340mm.