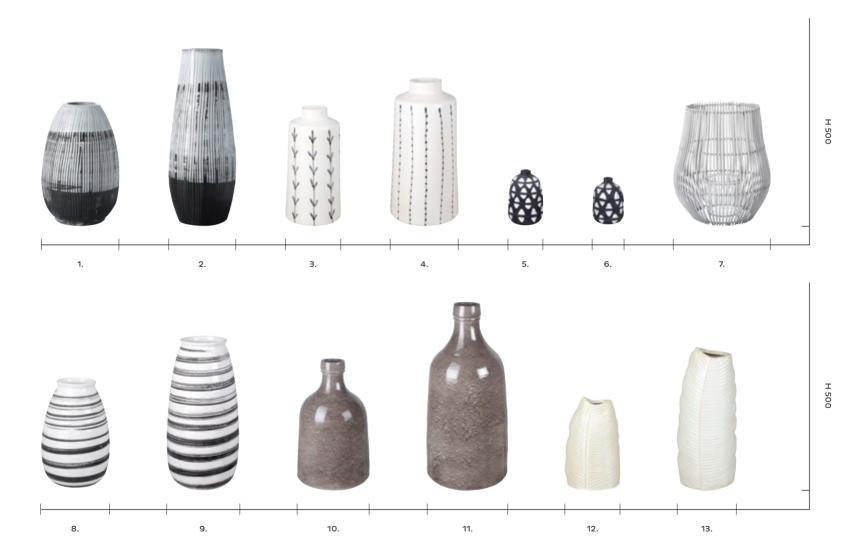

### Vases

Ideal for placing on a mantelpiece, dining table, console table or anywhere else in the home our collection of vases has options for every interior style.

1: Ansel Vase Black & White Small, 5011745859148. Overall W220 D220 H330mm. Materials include terracotta. 2: Ansel Vase Black & White Large, 5011745859162. Overall W200 D200 H470mm. Materials include terracotta. 3: Arrowhead Vase White & Black (2pk), 5011745889466. Overall W160 D160 H320mm. Materials include ceramic. 4: Cassie Vase White & Black, 5011745889473. Overall W200 D200 H400mm. Materials include ceramic. 5: Cassington Vase Black & white Small (6pk), 5011745889411. Overall W80 D80 H130mm. Materials include terracotta. 6: Cassington Vase Black & white Large (6pk), 5011745889428. Overall W100 D100 H150mm. Materials include terracotta. 7: Eliza Hurricane Vase Grey Rattan (2pk), 5011745892626. Overall W230 D230 H330mm. Materials include rattan. 8: Stripes Vase Black & White Small (2pk), 5011745889855. Overall W195 D195 H300mm. Materials include ceramic. 9: Stripes Vase Black & White Large (2pk), 5011745889862. Overall W210 D210 H410mm. Materials include ceramic. 10: Mottled Vase Grey Small (2pk), 5011745895221. Overall W220 D220 H350mm. Materials include ceramic. 11: Mottled Vase Grey Large, 5011745889800. Overall W240 D240 H500mm. Materials include ceramic. 12: Leaf Ceramic Vase White Small (4pk), 5011745891698. Overall W170 D170 H330mm. Materials include earthenware/ceramic. 13: Leaf Ceramic Vase White Large (4pk), 5011745891704. Overall W160 D110 H380mm. Materials include earthenware/ceramic.