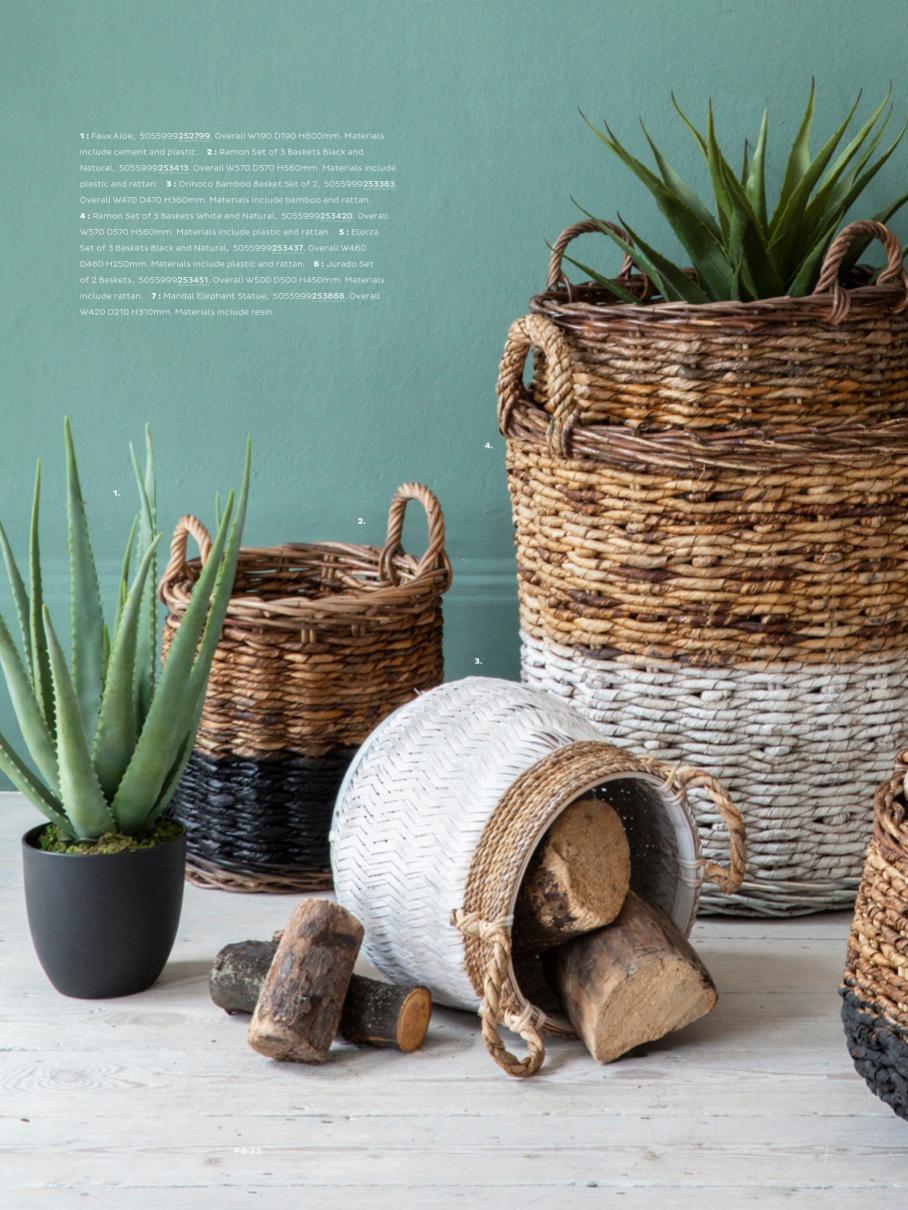

A selection of our larger storage solutions, these baskets are ideal for storing a wide variety of objections including faux plants, logs and blankets. Our Ramon baskets set of 3 woven baskets are available in both a unique black and natural finish or a unique white and natural finish, each are great for both decorative or practical use.

1: Faux Cactus Medium (2pk), 5055999222433.

Overall W125 D125 H435mm. Materials include plastic and resin. 2: Ramon Set of 3 Baskets Black and Natural, 5055999253413. Overall W570 D570 H560mm. Materials include plastic and rattan. 3: Orinoco Bamboo Basket Set of 2, 5055999253383. Overall W470 D470 H360mm. Materials include bamboo and rattan. 4: Kenda Lounger, 5055999253291. Overall W700 D760 H900mm. Materials include iron, metal and rattan. 5: Greystoke Mirror, 5055299468715. Overall W840 D50 H840mm. Materials include metal and glass. 6: Faux Banana Palm, 5055999252751. Overall W210 D210 H1700mm. Materials include bamboo, cement and plastic.

#### PRACTICAL HANDLES

1: Greystoke Mirror, 5055299468715. Overall W840 D50 H840mm. Materials include metal and glass. 2: Elorza Set of 3 Baskets Black and Natural, 5055999253437. Overall W460 D460 H250mm. Materials include plastic and rattan. 3: Faux Bamboo Grass, 5055999252768. Overall W170 D170 H1200mm. Materials include bamboo, cement and plastic. 4: Carrera Basket Natural Rattan Set of 3, 5011745875742. Overall W400 D400 H500mm. Materials include rattan. 5: Dorado Log Basket, 5055999253376. Overall W450 D350 H300mm. Materials include rattan.