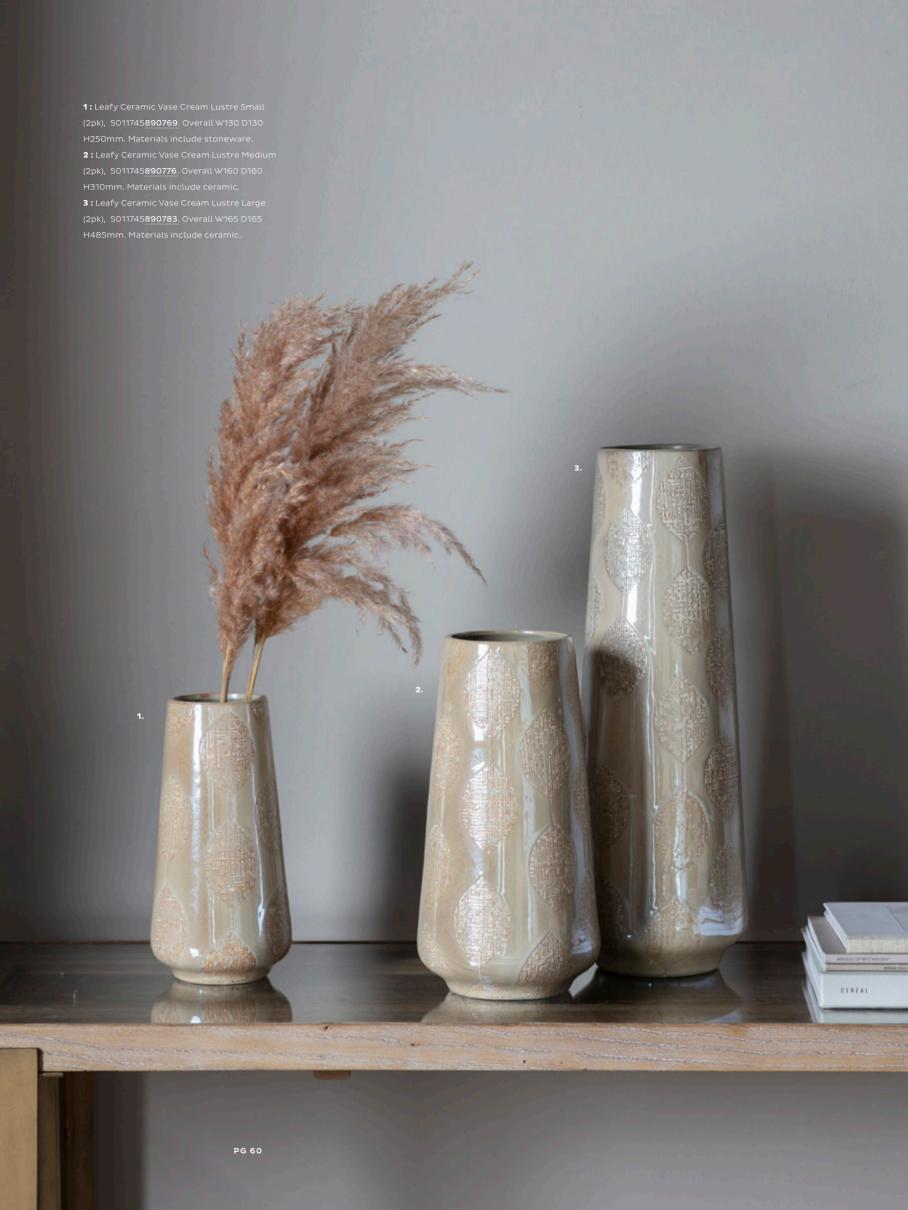

1: Positano Ceramic Vase (2pk), 5011745871782. Overall W160 D160 H310mm. Materials include earthenware. 2: Mambo Vase White & Pink Small (2pk), 5011745877920. Overall W120 D120 H250mm. Materials include ceramic. 3: Mambo Vase White & Pink Large (2pk), 5011745878057. Overall W130 D130 H320mm. Materials include ceramic. 4: Cadence Vase Brown & White Small, 5011745892299. Overall W180 D180 H270mm. Materials include earthenware/ceramic. 5: Cadence Vase Brown & White Large, 5011745892305. Overall W180 D180 H410mm. Materials include earthenware/ceramic. 6: Nina Vase White & Cream Small (2pk), 5011745891650. Overall W140 D190 H190mm. Materials include earthenware/ceramic. 7: Nina Vase White & Cream Large (4pk), 5011745891667. Overall W150 D210 H170mm. Materials include earthenware/ceramic. 8: Leafy Ceramic Vase Cream Lustre Small (2pk), 5011745890769. Overall W130 D130 H250mm. Materials include stoneware. 9: Leafy Ceramic Vase Cream Lustre Medium (2pk), 5011745890776. Overall W160 D160 H310mm. Materials include ceramic. 10: Leafy Ceramic Vase Cream Lustre Large (2pk), 5011745890783. Overall W165 D165 H485mm. Materials include ceramic. 11: Marbled Vase White & Amber Small (3pk), 5011745896617. Overall W100 D100 H185mm. Materials include glass. 12: Marbled Vase White & Amber Medium (3pk), 5011745896624. Overall W100 D100 H235mm. Materials include glass. 13: Marbled Vase White & Amber Large (3pk), 5011745891663. Overall W100 D100 H290mm. Materials include glass. 14: Zamin Vases Set of 2, 5055999253857. Overall W150 D150 H240mm. Materials include glaze and porcelain clay.