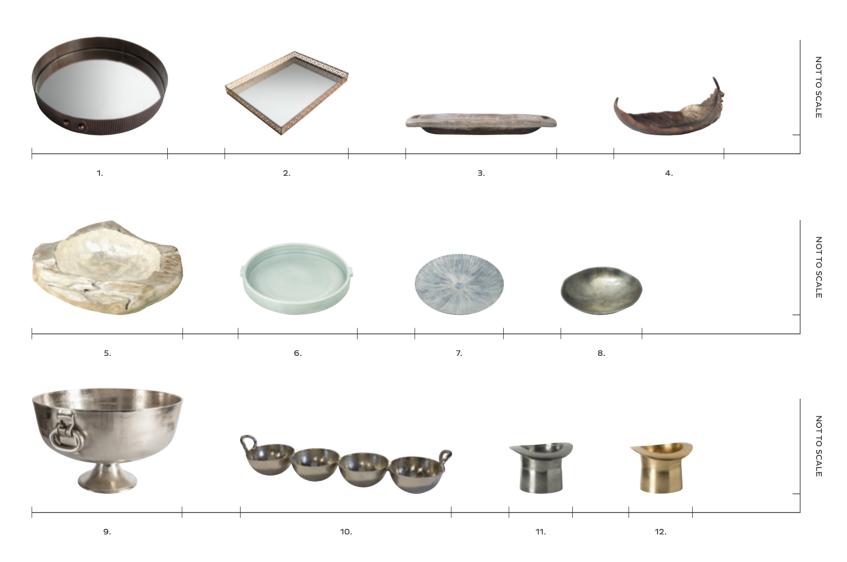

Display your favourite accessories in style with this mirrored Motitz tray featuring a decorative fretwork metal frame in an aged champagne finish. Alternatively this tray can be used to create and transport your favourite tipple around the home.

- **1:** Carrigan Heart Dish Large, 5055999<u>250580.</u> Overall W35 D350 H30mm. Materials include aluminium.
- 2: Carrigan Heart Dish Medium, 5055999250573.
  Overall W240 D250 H30mm. Materials include aluminium.
  3: Carrigan Heart Dish
  Small, 5055999250566. Overall W160 D160 H25mm.
  Materials include aluminium.
- **4 :** Labant Bowl Silver, 5055999<u>250535.</u> Overall W270 D270 H80mm. Materials include aluminium.
- **5**: Karlin Silver Boat Dish, 5055999<u>250450</u>. Overall W275 D160 H55mm. Materials include aluminium.
- **6:** Moravia Silver Tray, 5055999250436. Overall W520 D210 H25mm. Materials include aluminium. **7:** Motitz Mirrored Tray, 5055999250719. Overall W410 D290 H40mm. Materials include glass and iron. **8:** Opava Vase Copper/Bronze, 5055999250467. Overall W160 D160 H490mm. Materials include aluminium.
- 9: Lesky Round Dish Copper/Bronze, 5055999250481.

  Overall W280 D280 H25mm. Materials
  include aluminium. 10: Britton Tray Copper/
  Bronze, 5055999250474. Overall W600 D200 H20mm.
  Materials include aluminium.

### Trays and Bowls

Our collection of functional trays and bowls are ideal for storing those smaller loose items such as jewellery and keys or serving drinks around the home.

1: Angel Wing Dish Silver Small (2pk), 5011745890684. Overall W290 D170 H90mm. Materials include aluminium. 2: Angel Wing Dish Silver Large (2pk), 5011745890691. Overall W200 D370 H100mm. Materials include aluminium. 3: Carrigan Heart Dish Small, 5055999250566. Overall W160 D160 H25mm. Materials include aluminium. 4: Carrigan Heart Dish Medium, 5055999250573. Overall W240 D250 H30mm. Materials include aluminium. 5: Carrigan Heart Dish Large, 5055999250580. Overall W35 D350 H30mm. Materials include aluminium. 6: Ember Oval Shallow Platter Copper, 5055999250306. Overall W650 D265 H45mm. Materials include aluminium. 7: Ember Oval Shallow Platter Gold, 5055999250290. Overall W385 D245 H40mm. Materials include aluminium. 8: Haven Rectangular Bowl Gold, 5055999250320. Overall W340 D170 H60mm. Materials include aluminium. 9: Haven Rectangular Bowl Silver, 5055999250313. Overall W275 D160 H55mm. Materials include aluminium. 10: Karlin Silver Boat Dish, 5055999250450. Overall W275 D160 H55mm. Materials include aluminium. 11: Kingsley Diamond Round Platter Gold, 5055999250108. Overall W310 D310 H45mm. Materials include aluminium. 12: Kingsley Diamond Square Bowl, 5055999250115. Overall W320 D320 H60mm. Materials include aluminium. 13: Brezno Round Bowl Nickel, 5055999250504. Overall W150 D150 H80mm. Materials include aluminium. 14: Britton Tray Copper/Bronze, 5055999250474. Overall W600 D200 H20mm. Materials include aluminium. 15: Lesky Round Dish Copper/Bronze, 5055999250481. Overall W280 D280 H25mm. Materials include aluminium.

# Trays and Bowls

Our collection of functional trays and bowls are ideal for storing those smaller loose items such as jewellery and keys or serving drinks around the home.

1: Mendryk Antique Copper Mirror Tray, 5055999250696. Overall W450 D450 H65mm. Materials include glass and iron. 2: Motitz Mirrored Tray, 5055999250719. Overall W410 D290 H40mm. Materials include glass and iron. 3: Heron Rustic Tray, 5055999228121. Overall W505 D190 H55mm. Materials include resin. 4: Pluma Feather Ornament (4pk), 5055999222396. Overall W330 D195 H195mm. Materials include resin. 5: Organic Capiz Bowl Natural & White, 5011745272022. Overall W500 D500 H200mm. Materials include teak. 6: Filkins Tray Grey (2pk), 5011745889763. Overall W390 D390 H60mm. Materials include ceramic. 7: Fossilised Platter Black & White (6pk), 5011745874554. Overall W295 D295 H30mm. Materials include mdf. 8: Labant Bowl Silver, 5055999250355. Overall W270 D270 H80mm. Materials include aluminium. 9: Utopia Round Bowl, 5055999250122. Overall W500 D500 H30mm. Materials include aluminium. 10: Zenovia Round Bowl Set of 4, 5055999250139. Overall W700 D160 H130mm. Materials include aluminium. 11: Top Hat Wine Cooler Alu Black, 5011745844786. Overall W250 D250 H170mm. Materials include aluminium. 12: Top Hat Wine Cooler Alu Gold, 5011745844809. Overall W250 D250 H170mm. Materials include aluminium.