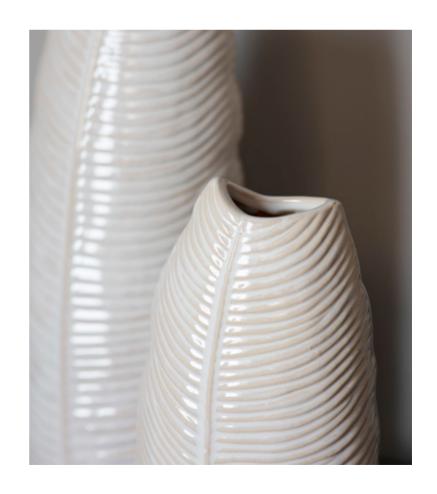

Our Zamin set of 2 vases feature a distressed effect with rounded top and inset base with a modern high gloss finish. Ideal for displaying either singular stems or a bunch of greenery or flowers.

7: Zamin Vases Set of 2, 5055999253857. Overall W150 D150 H240mm. Materials include glaze and porcelain clay. 8: Gobi Statue, 5055999253833. Overall W150 D150 H310mm. Materials include resin. 9: Khangi Vases Set of 3, 5055999253840. Overall W120 D120 H290mm. Materials include glaze and porcelain clay.