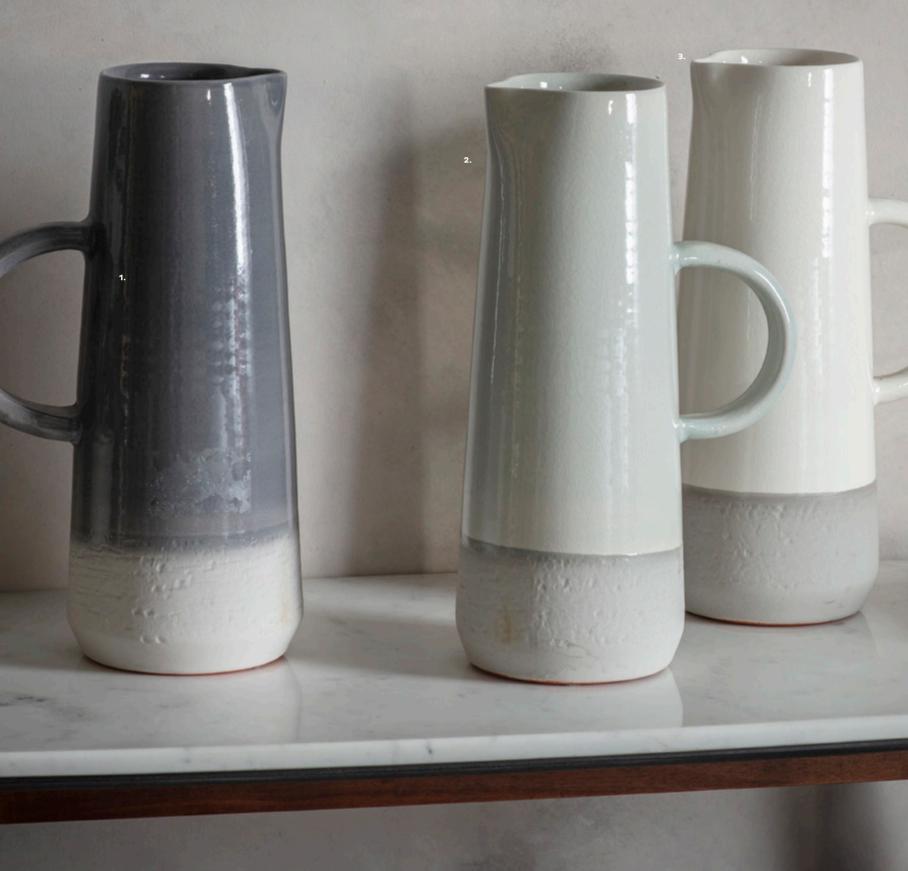

# Pitchers and Jugs

Our collection of jugs and pitchers make the perfect unique vase alternative with a practical handle. With a variety of finishes available including the Malmesbury collection featuring a modern two tone effect.

1: Malmesbury Pitcher Dark Grey, 5011745**889695**. Overall W150 D150 H380mm. Materials include ceramic. **2:** Malmesbury Pitcher Blue & Grey, 5011745<u>889688</u>. Overall W150 D150 H380mm. Materials include ceramic. **3:** Malmesbury Pitcher White & Grey, 5011745<u>**889671**</u>. Overall W150 D150 H380mm. Materials include ceramic. **4:** Bladon Pitcher Light Grey Large, 5011745**892381**. Overall W250 D200 H380mm. Materials include earthenware/ ceramic. **5:** Amalfi Ceramic Pitcher Light Grey, 5011745**351062**. Overall W330 D330 H400mm. Materials include earthenware. **6:** Amalfi Pitcher Light Grey, 5011745**376584**. Overall W310 D310 H305mm. Materials include earthenware.

# Jugs and Pitchers

Our collection of jugs and pitchers make the perfect unique vase alternative with a practical handle. With a variety of finishes available including the Malmesbury collection featuring a modern two tone effect.

1: Amalfi Pitcher Light Grey, 5011745376584. Overall W310 D310 H305mm. Materials include earthenware. 2: Amalfi Ceramic Pitcher Light Grey, 5011745351062. Overall W330 D330 H400mm. Materials include earthenware. 3: Bladon Pitcher Light Grey Small (2pk), 5011745892374. Overall W220 D150 H300mm. Materials include earthenware/ceramic. 4: Bladon Pitcher Light Grey Large, 5011745892381. Overall W250 D200 H380mm. Materials include earthenware/ceramic. 5: Catina Ceramic Pitcher Dark Grey (2pk), 5011745399873. Overall W240 D180 H170mm. Materials include terracotta. 6: Malmesbury Pitcher Blue & Grey, 5011745889688. Overall W150 D150 H380mm. Materials include ceramic. 8: Malmesbury Pitcher White & Grey, 5011745889671. Overall W150 D150 H380mm. Materials include ceramic.