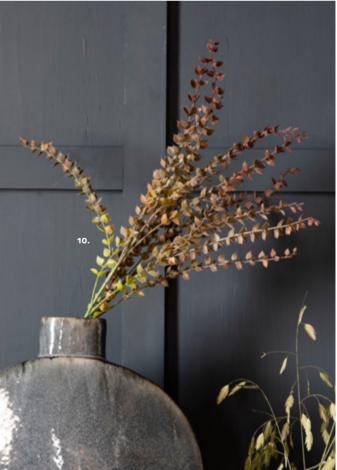

9: Chief Yuki Wood Natural & White
Wash, 5011745892060. Overall W320 D150
H640mm. Materials include albasia wood and
iron. 10: Barberry Leaf Spray Dusky Pink
(24pk), 5011745855508. Overall W170 D170
H800mm. Materials include plastic.