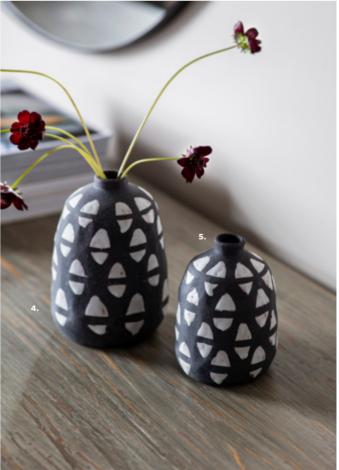

Perfect for a small handful of stems these Cassington vases are available in two small sizes. With an intricate hand painted geometric design in a monochrome finish these vases are perfect for adding a feature to any sideboard or console table.

**1:** Allium Stem Green (12pk), 5011745<u>889367.</u> Overall W100 D100 H670mm. Materials include plastic.

<sup>2:</sup> Ocean Spray Vase Lagoon Large, 5011745890004.

Overall W220 D220 H500mm. Materials include
ceramic. 3: Ocean Spray Vase Lagoon Small
(2pk), 5011745889992. Overall W170 D360 H360mm.

Materials include ceramic. 4: Cassington Vase Black & white Large (6pk), 5011745889428. Overall W100 D100
H150mm. Materials include terracotta. 5: Cassington
Vase Black & white Small (6pk), 5011745889411. Overall
W80 D80 H130mm. Materials include terracotta.