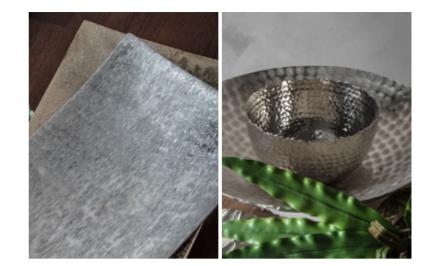

These high quality textured trays are not only functional, with sturdy carry handles but also decorative. Available in two textured finishes, bright gold and silver.

- **1:** Oriana Rectangular Tray Gold, 5055999<u>250238.</u> Overall W470 D180 H30mm. Materials include aluminium.
- 2: Oriana Rectangular Tray Silver, 5055999250221. Overall W470 D180 H30mm. Materials include aluminium. 3: Zella Rectangular Plate Gold, 5055999250337. Overall W290 D105 H15mm. Materials include aluminium. 4: Oskar Hammer Round Bowl Silver, 5055999250177. Overall W320 D320 H60mm. Materials include aluminium. 5: Brezno Round Bowl Nickel, 5055999250504. Overall W150 D150 H80mm. Materials include aluminium. 6: Kingsley Diamond Square Bowl, 5055999250115. Overall W320 D320 H60mm. Materials include aluminium.

### Trays and Bowls

Our collection of functional trays and bowls are ideal for storing those smaller loose items such as jewellery and keys or serving drinks around the home.

1: Angel Wing Dish Silver Small (2pk), 5011745890684. Overall W290 D170 H90mm. Materials include aluminium. 2: Angel Wing Dish Silver Large (2pk), 5011745890691. Overall W200 D370 H100mm. Materials include aluminium. 3: Carrigan Heart Dish Small, 5055999250566. Overall W160 D160 H25mm. Materials include aluminium. 4: Carrigan Heart Dish Medium, 5055999250573. Overall W240 D250 H30mm. Materials include aluminium. 5: Carrigan Heart Dish Large, 5055999250580. Overall W35 D350 H30mm. Materials include aluminium. 6: Ember Oval Shallow Platter Copper, 5055999250306. Overall W650 D265 H45mm. Materials include aluminium. 7: Ember Oval Shallow Platter Gold, 5055999250290. Overall W385 D245 H40mm. Materials include aluminium. 8: Haven Rectangular Bowl Gold, 5055999250320. Overall W340 D170 H60mm. Materials include aluminium. 9: Haven Rectangular Bowl Silver, 5055999250313. Overall W275 D160 H55mm. Materials include aluminium. 10: Karlin Silver Boat Dish, 5055999250450. Overall W275 D160 H55mm. Materials include aluminium. 11: Kingsley Diamond Round Platter Gold, 5055999250108. Overall W310 D310 H45mm. Materials include aluminium. 12: Kingsley Diamond Square Bowl, 5055999250115. Overall W320 D320 H60mm. Materials include aluminium. 13: Brezno Round Bowl Nickel, 5055999250504. Overall W150 D150 H80mm. Materials include aluminium. 14: Britton Tray Copper/Bronze, 5055999250474. Overall W600 D200 H20mm. Materials include aluminium. 15: Lesky Round Dish Copper/Bronze, 5055999250481. Overall W280 D280 H25mm. Materials include aluminium.