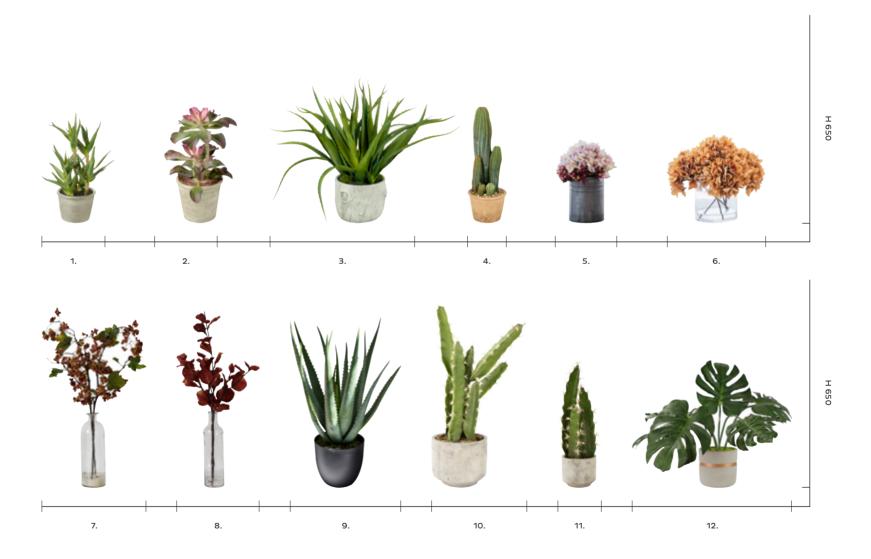

Our collection for autumnal faux plants including our realistic tall cotton blossom and rustic orange hydrangea with wide glass vase and resin to create a water effect.

1: Cotton Blossom With Glass Bottle, 5055999240659. Overall W85 D85 H870mm. Materials include glass, plastic and resin. 2: Autumn Hydrangea With Glass Vase, 5055999**240680**. Overall W350 D350 H305mm.  $\label{eq:materials} \textit{Materials include glass, plastic and resin.}$ 3: Hydrangea With Metal Vase, 5055999240673. Overall W110 D110 H255mm. Materials include metal, plastic and resin. 4: Autumn Berries With Glass Bottle, 5055999**240642**. Overall W85 D85 H635mm. Materials include glass, plastic and resin. 5: Purple Eucalyptus With Glass Bottle, 5055999240666. Overall W85 D85 H255mm. Materials include glass, plastic and resin. **6:** Cactus in Glass Jar (4pk), 5011745**892428**. Overall W100 D100 H180mm. Materials include plastic and glass. 7: Potted Agave Green (6pk), 5011745**892169**. Overall W230 D230 H180mm. Materials include plastic, foam and cement. 8: Potted Echeveria Dusky Green (4pk), 5011745**892435**. Overall W180 D180 H180mm. Materials include plastic and cement. 9: Kingham Console Table, 5059413122026. Overall W1100 D380 H800mm. Materials include oak.

1: Faux Maguey, 5055999252775. Overall W190 D190 H700mm. Materials include cement and plastic. 2: Limosa Side Tables (Set of 2), 5055999251242. Overall W520 D520 H490mm. Materials include aluminium. **3:** Faux Aloe, 5055999**252799**. Overall W190 D190 H600mm. Materials include cement and plastic. **4:** Faux Monstera Potted (2pk), 5055999**228077**. Overall W320 D320 H650mm. Materials include metal, plastic and resin. 5: Khangi Vases Set of 3, 5055999**253840**. Overall W120 D120 H290mm. Materials include glaze and porcelain clay. **6 :** Faux Cycad, 5055999<u>252805.</u> Overall W180 D180 H620mm. Materials include cement and plastic. 7: Emperor Console Table Marble, 5055999224208. Overall W1100 D400 H800mm. Materials include brass and marble. **8:** Faux Dracaena, 5055999**252812**. Overall W170 D170 H800mm. Materials include cement and plastic.

Bring the outdoors in and breathe life into any interior with our collection of large, floor standing faux plants including our banana palm, dasheen and monstera trees.

1: Kenda Lounger, 5055999253291. Overall W700 D760 H900mm. Materials include iron, metal and rattan. 2: Faux Banana Palm, 5055999252751. Overall W210 D210 H1700mm. Materials include bamboo, cement and plastic. 3: Orinoco Bamboo Basket Set of 2, 5055999**253383**. Overall W470 D470 H360mm. Materials include bamboo and rattan. 4: Ramon Set of 3 Baskets Black and Natural, 5055999**253413**. Overall W570 D570 H560mm. Materials include plastic and rattan. **5**: Faux Dasheen, 5055999**252782**. Overall W190 D190 H1200mm. Materials include cement and plastic. **6 :** Faux Monstera Tree, 5055999**252829**. Overall W210 D210 H1600mm. Materials include cement and plastic. **7:** Faux Bamboo Grass, 5055999**252768**. Overall W170 D170 H1200mm. Materials include bamboo, cement and plastic. **8:** Faux Maguey, 5055999**252775**. Overall W190 D190 H700mm. Materials include cement and plastic.