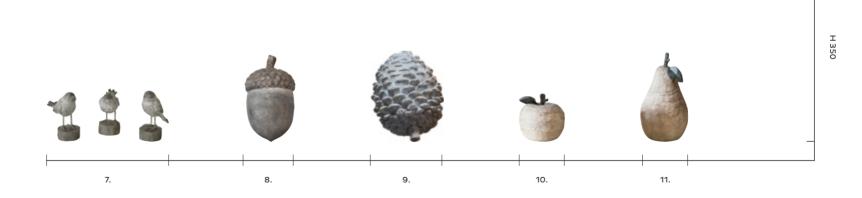

1: Oliver Peacock Figure, 5055999209656. Overall W500 D190 H480mm. Materials include resin. 2: Orion Standing Bear Figure, 5055999209625. Overall W140 D180 H490mm. Materials include resin. 3: Tamir Antique Horse Statue, 5055999253871. Overall W450 D130 H410mm. Materials include resin. 4: Myan Standing Figures Duo, 5055999253901. Overall W170 D90 H310mm. Materials include resin. 5: Myan Standing Figures Quad, 5055999253918. Overall W270 D80 H310mm. Materials include resin. 6: Birch Leaf Grey Weathered, 5055999209564. Overall W320 D85 H410mm. Materials include resin. 7: Orion Crouching Bear Figure, 5055999209632. Overall W270 D180 H260mm. Materials include resin. 8: Sween Set of 3 Woodland Birds, 5055999240819. Overall W50 D100 H110mm. Materials include resin. 9: Acorn Grey Weathered, 5055999209601. Overall W300 D180 H180mm. Materials include resin. 10: Pinecone Grey Weathered, 5055999209595. Overall W220 D150 H150mm. Materials include resin. 11: Woodland Apple (2pk), 5055999228145. Overall W100 D100 H100mm. Materials include resin. 12: Woodland Pear (2pk), 5055999228152. Overall W95 D95 H180mm. Materials include resin.

1: Acorn Jewel Case Small, 5055999240727. Overall W135 D135 H220mm. Materials include resin. 2: Acorn Jewel Case Large, 5055999240710. Overall W135 D135 H285mm. Materials include resin. 3: Canada Brown Lustre Acorn Jar Copper, 5055999250863. Overall W90 D90 H170mm. Materials include glass and iron. 4: Canada Grey Lustre Acorn Jar Silver, 5055999250856. Overall W90 D90 H170mm. Materials include glass and iron. 5: Manlai Buddha Statue Bronze, 5055999253819. Overall W250 D230 H320mm. Materials include resin. 6: Onga Buddha Figurehead, 5055999253925. Overall W150 D140 H340mm. Materials include resin. 7: Globe on Stand Black & Grey (2pk), 5011745890110. Overall W230 D230 H330mm. Materials include plastic, paper, iron and mango wood. 8: Globe on Wood Base White & Gold Small (2pk), 5011745890141. Overall W190 D190 H300mm. Materials include plastic, paper, iron and mango wood. 9: Globe on Wood Base White & Gold Large (2pk), 5011745890158. Overall W250 D250 H400mm. Materials include plastic, paper, iron and mango wood. 10: Buddha Terracotta Finish (2pk), 5011745852828. Overall W270 D180 H350mm. Materials include ceramic. 11: Monsterra Sculpture Small, 5011745890714. Overall W280 D140 H380mm. Materials include aluminium. 12: Monsterra Sculpture Large, 5011745890721. Overall W400 D140 H475mm. Materials include aluminium.