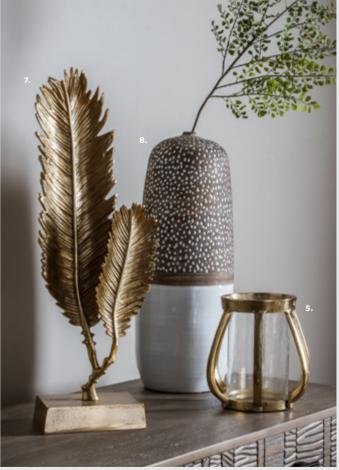

With their two tone silver distressed finish these feather ornaments, available in two sizes, are perfect for adding a touch of decorative style into any interior space. 1: Canada Brown Lustre Acorn Jar Copper, 5055999**250863**. Overall W90 D90 H170mm. Materials include glass and iron. 2: Canada Grey Lustre Acorn Jar Silver, 5055999**250856**. Overall W90 D90 H170mm. Materials include glass and iron. 3: Feather on Wood Stand Small, 5011745892015. Overall W190 D130 H600mm. Materials include albasia wood. 4: Feather on Wood Stand Large, 5011745**892022**. Overall W210 D140 H740mm. Materials include albasia wood. **5**: Knowle Stags (2pk), 5055999**209618**. Overall W150 D140 H360mm. Materials include resin. 6: Orion Crouching Bear Figure, 5055999209632. Overall W270 D180 H260mm. Materials include resin. 7: Orion Standing Bear Figure, 5055999**209625**. Overall W140 D180 H490mm. Materials include resin. 8: Oliver Peacock Figure, 5055999**209656**. Overall W500 D190 H480mm. Materials include resin.

**1:** Faux Bamboo Grass, 5055999**252768**. Overall W170 D170 H1200mm. Materials include bamboo, cement and plastic. 2: Campden Metal Lantern Bronze Large, 5011745891483. Overall W190 D190 H500mm. Materials include iron and glass. 3: Campden Metal Lantern Bronze Small (2pk). 5011745**891476**. Overall W190 D190 H355mm. Materials include iron and glass. 4: Orchard Dining Bench, 5056315**929722**. Overall W1750 D380 H430mm. Materials include reclaimed wood. 5: Ashlee Hurricane Vase Gold (2pk), 5011745**890554**, Overall W190 D190 H200mm, Materials include aluminium and glass. 6: Ashlee Hurricane Vase Silver (2pk), 5011745**890547**. Overall W190 D190 H200mm. Materials include aluminium. 7: Feather Duo Sculpture Gold, 5011745**890707**. Overall W230 D140 H570mm. Materials include aluminium. 8: Kelmscott Vase White & Natural, 5011745**889541**. Overall W190 D190 H500mm. Materials include terracotta. 9: Maiden Hair Fern Spray Green (12pk), 5011745**367322**. Overall W450 D50 H785mm. Materials include polyester.