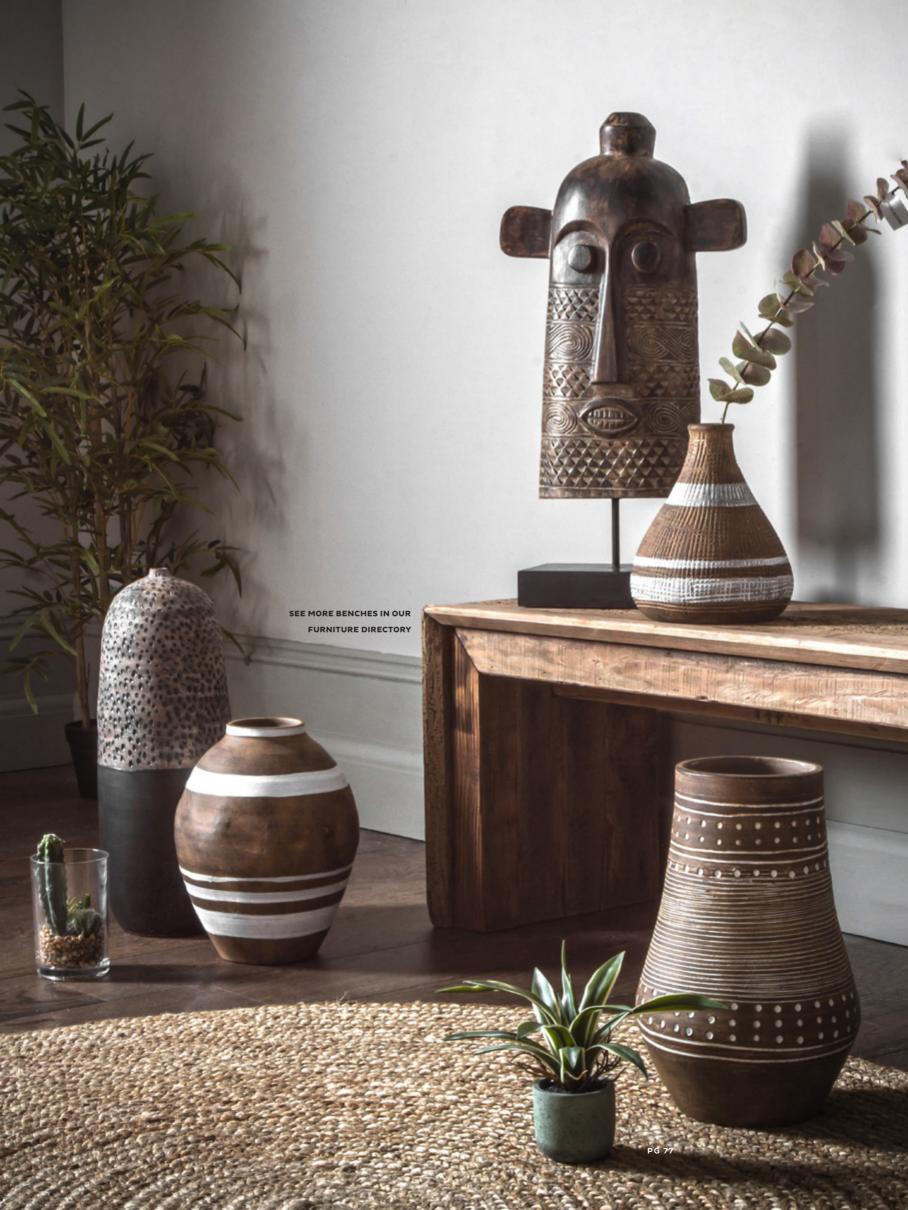

Our collection of bohemian inspired vases featuring intricate patterns in a variety of natural finishes. The Jericho vases, available in 3 sizes each feature a two tone finish with hand applied white detailing, the perfect addition to any traveller inspired interior.

1: Jericho Vase Russet & White Medium
(2pk), 5011745889442. Overall W195 D195 H240mm.
Materials include terracotta. 2: Clanfield Vase Russet & White (2pk), 5011745894446. Overall W225 D225 H340mm.
Materials include terracotta. 3: Jericho Vase Russet & White Large (2pk), 5011745894385. Overall W230 D230 H305mm. Materials include terracotta.