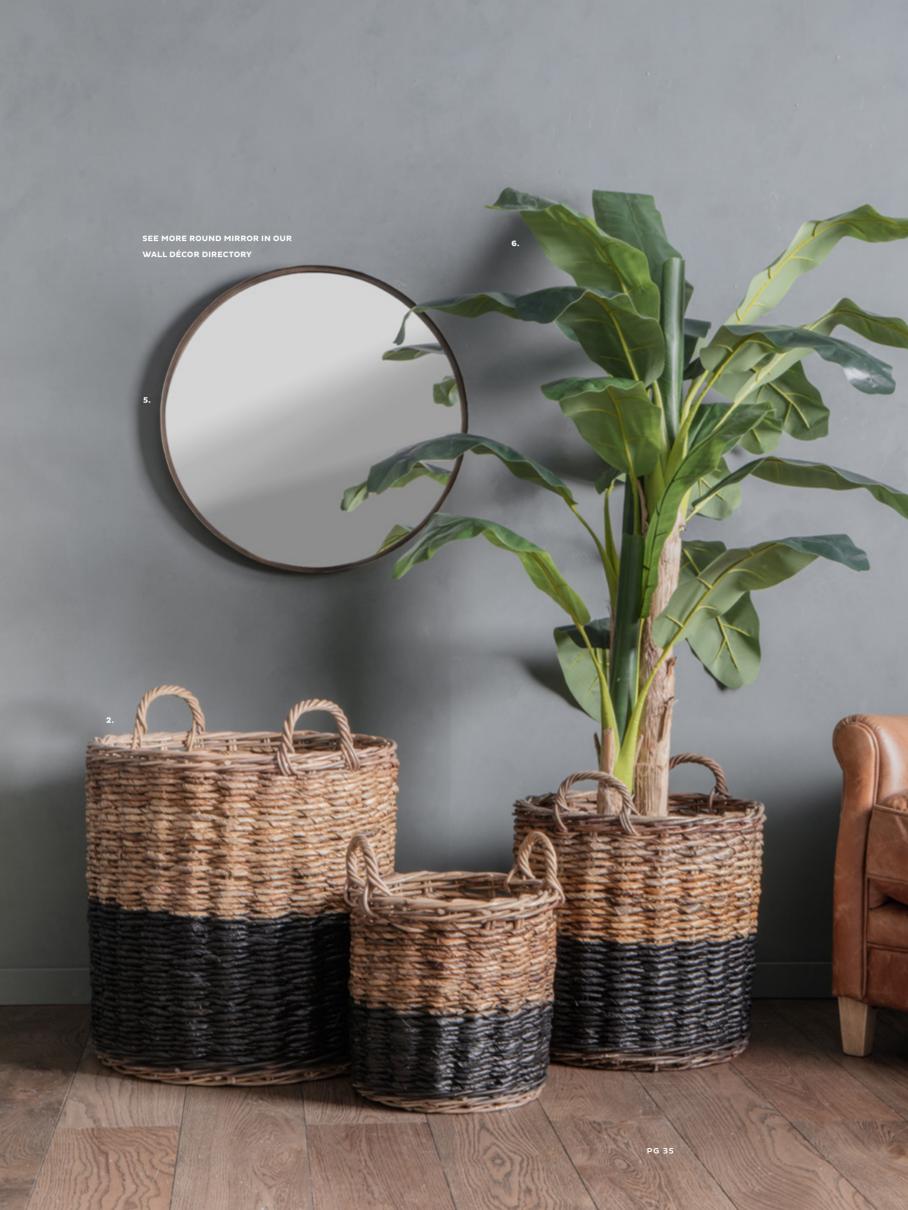

A selection of our larger storage solutions, these baskets are ideal for storing a wide variety of objections including faux plants, logs and blankets. Our Ramon baskets set of 3 woven baskets are available in both a unique black and natural finish or a unique white and natural finish, each are great for both decorative or practical use.

1: Faux Cactus Medium (2pk), 5055999222433.

Overall W125 D125 H435mm. Materials include plastic and resin. 2: Ramon Set of 3 Baskets Black and Natural, 5055999253413. Overall W570 D570 H560mm. Materials include plastic and rattan. 3: Orinoco Bamboo Basket Set of 2, 5055999253383. Overall W470 D470 H360mm. Materials include bamboo and rattan. 4: Kenda Lounger, 5055999253291. Overall W700 D760 H900mm. Materials include iron, metal and rattan. 5: Greystoke Mirror, 5055299468715. Overall W840 D50 H840mm. Materials include metal and glass. 6: Faux Banana Palm, 5055999252751. Overall W210 D210 H1700mm. Materials include bamboo, cement and plastic.

#### PRACTICAL HANDLES

1: Greystoke Mirror, 5055299468715. Overall W840 D50 H840mm. Materials include metal and glass. 2: Elorza Set of 3 Baskets Black and Natural, 5055999253437. Overall W460 D460 H250mm. Materials include plastic and rattan. 3: Faux Bamboo Grass, 5055999252768. Overall W170 D170 H1200mm. Materials include bamboo, cement and plastic. 4: Carrera Basket Natural Rattan Set of 3, 5011745875742. Overall W400 D400 H500mm. Materials include rattan. 5: Dorado Log Basket, 5055999253376. Overall W450 D350 H300mm. Materials include rattan.