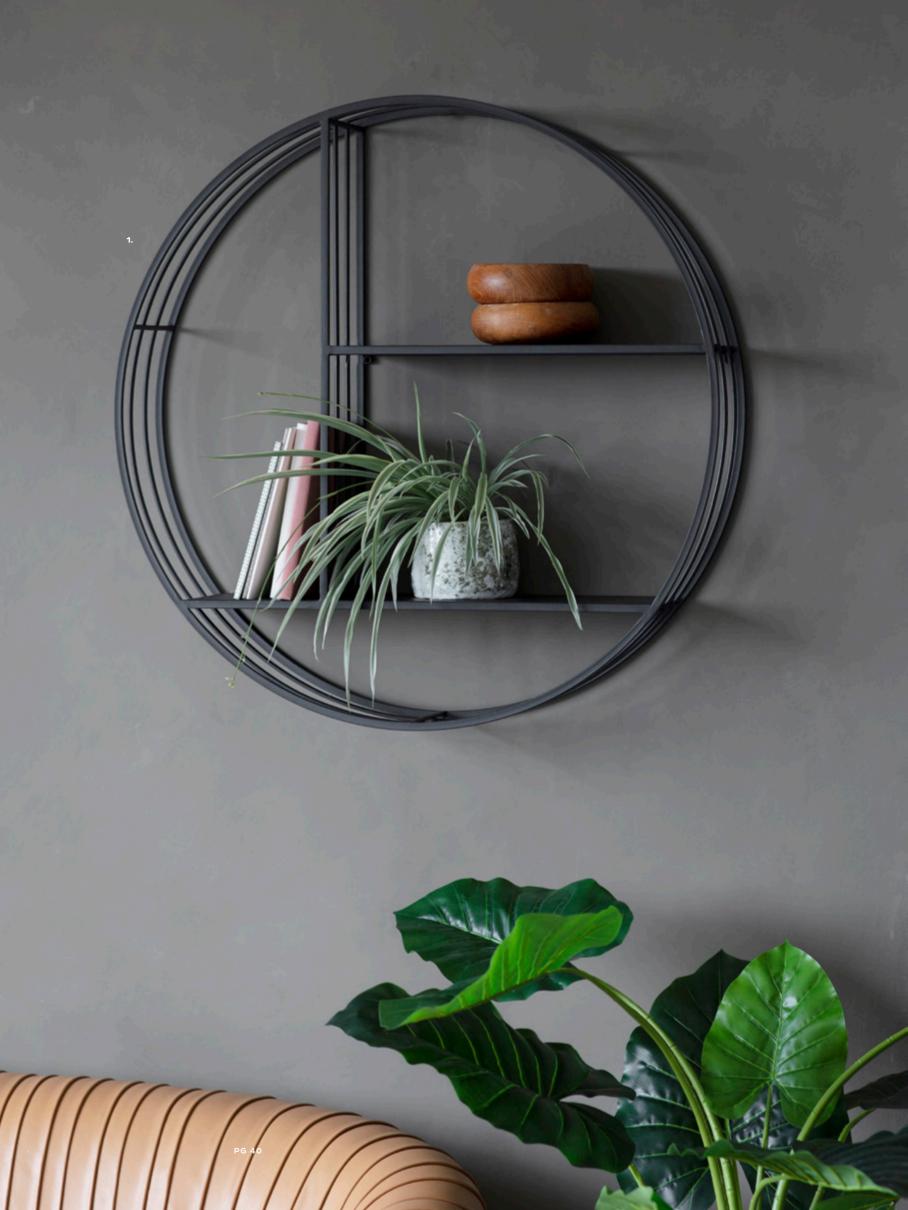

These versatile wall shelf units fit perfectly into all interiors with their geometric shapes and matte black metal frame.

Ideal for storing a variety of items such as bowls, candles, plants and books and could even be used in the bathroom to store towels and toiletries.

1: Markham Metal Wall Storage Unit, 5056315932289. Overall W740 D155 H740mm. Materials include metal. 2: Heston Metal Wall Storage Unit, 5056315932272. Overall W700 D120 H680mm. Materials include metal.