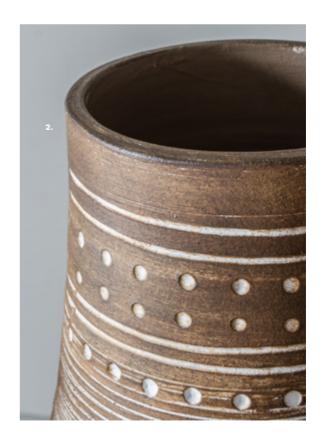

Our collection of bohemian inspired vases featuring intricate patterns in a variety of natural finishes. The Jericho vases, available in 3 sizes each feature a two tone finish with hand applied white detailing, the perfect addition to any traveller inspired interior.

1: Jericho Vase Russet & White Medium
(2pk), 5011745889442. Overall W195 D195 H240mm.
Materials include terracotta. 2: Clanfield Vase Russet & White (2pk), 5011745894446. Overall W225 D225 H340mm.
Materials include terracotta. 3: Jericho Vase Russet & White Large (2pk), 5011745894385. Overall W230 D230 H305mm. Materials include terracotta.