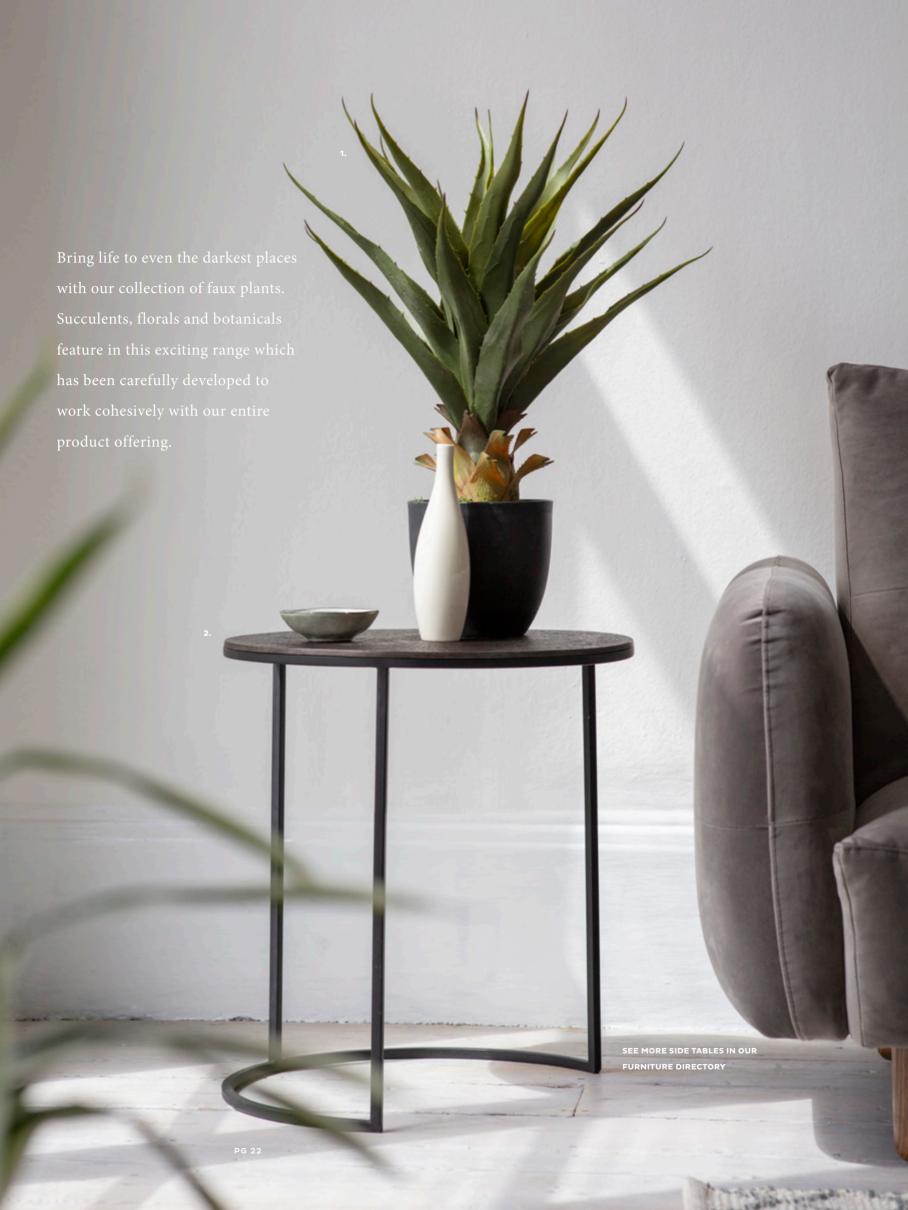

1: Faux Maguey, 5055999252775. Overall W190 D190 H700mm. Materials include cement and plastic. 2: Limosa Side Tables (Set of 2), 5055999251242. Overall W520 D520 H490mm. Materials include aluminium. **3:** Faux Aloe, 5055999**252799**. Overall W190 D190 H600mm. Materials include cement and plastic. **4:** Faux Monstera Potted (2pk), 5055999**228077**. Overall W320 D320 H650mm. Materials include metal, plastic and resin. 5: Khangi Vases Set of 3, 5055999**253840**. Overall W120 D120 H290mm. Materials include glaze and porcelain clay. **6 :** Faux Cycad, 5055999<u>252805.</u> Overall W180 D180 H620mm. Materials include cement and plastic. 7: Emperor Console Table Marble, 5055999224208. Overall W1100 D400 H800mm. Materials include brass and marble. **8:** Faux Dracaena, 5055999**252812**. Overall W170 D170 H800mm. Materials include cement and plastic.

Bring the outdoors in and breathe life into any interior with our collection of large, floor standing faux plants including our banana palm, dasheen and monstera trees.

1: Kenda Lounger, 5055999253291. Overall W700 D760 H900mm. Materials include iron, metal and rattan. 2: Faux Banana Palm, 5055999252751. Overall W210 D210 H1700mm. Materials include bamboo, cement and plastic. 3: Orinoco Bamboo Basket Set of 2, 5055999**253383**. Overall W470 D470 H360mm. Materials include bamboo and rattan. 4: Ramon Set of 3 Baskets Black and Natural, 5055999**253413**. Overall W570 D570 H560mm. Materials include plastic and rattan. **5**: Faux Dasheen, 5055999**252782**. Overall W190 D190 H1200mm. Materials include cement and plastic. **6 :** Faux Monstera Tree, 5055999**252829**. Overall W210 D210 H1600mm. Materials include cement and plastic. **7:** Faux Bamboo Grass, 5055999**252768**. Overall W170 D170 H1200mm. Materials include bamboo, cement and plastic. **8:** Faux Maguey, 5055999**252775**. Overall W190 D190 H700mm. Materials include cement and plastic.