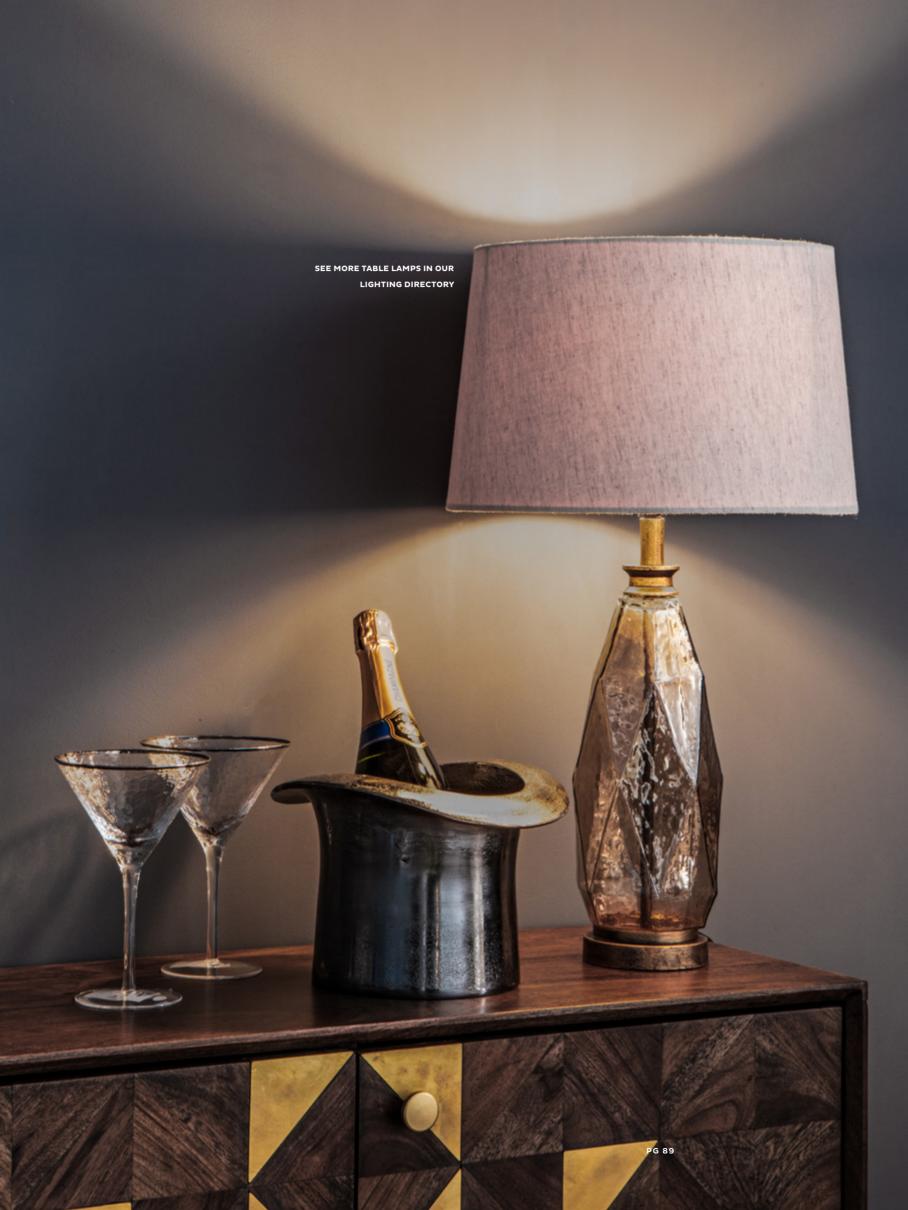

: Organic Capiz Bowl Natural & White, 5011745272022. Overall W500 D500 H200mm. Materials include teak. 6: Filkins Tray Grey (2pk), 5011745889763. Overall W390 D390 H60mm. Materials include ceramic. 7: Fossilised Platter Black & White (6pk), 5011745874554. Overall W295 D295 H30mm. Materials include mdf. 8: Labant Bowl Silver, 5055999250355. Overall W270 D270 H80mm. Materials include aluminium. 9: Utopia Round Bowl, 5055999250122. Overall W500 D500 H30mm. Materials include aluminium. 10: Zenovia Round Bowl Set of 4, 5055999250139. Overall W700 D160 H130mm. Materials include aluminium. 11: Top Hat Wine Cooler Alu Black, 5011745844786. Overall W250 D250 H170mm. Materials include aluminium. 12: Top Hat Wine Cooler Alu Gold, 5011745844809. Overall W250 D250 H170mm. Materials include aluminium.





**1:** Faux Bamboo Grass, 5055999**252768**. Overall W170 D170 H1200mm. Materials include bamboo, cement and plastic. 2: Campden Metal Lantern Bronze Large, 5011745891483. Overall W190 D190 H500mm. Materials include iron and glass. 3: Campden Metal Lantern Bronze Small (2pk). 5011745**891476**. Overall W190 D190 H355mm. Materials include iron and glass. 4: Orchard Dining Bench, 5056315**929722**. Overall W1750 D380 H430mm. Materials include reclaimed wood. 5: Ashlee Hurricane Vase Gold (2pk), 5011745**890554**, Overall W190 D190 H200mm, Materials include aluminium and glass. 6: Ashlee Hurricane Vase Silver (2pk), 5011745**890547**. Overall W190 D190 H200mm. Materials include aluminium. 7: Feather Duo Sculpture Gold, 5011745**890707**. Overall W230 D140 H570mm. Materials include alumini