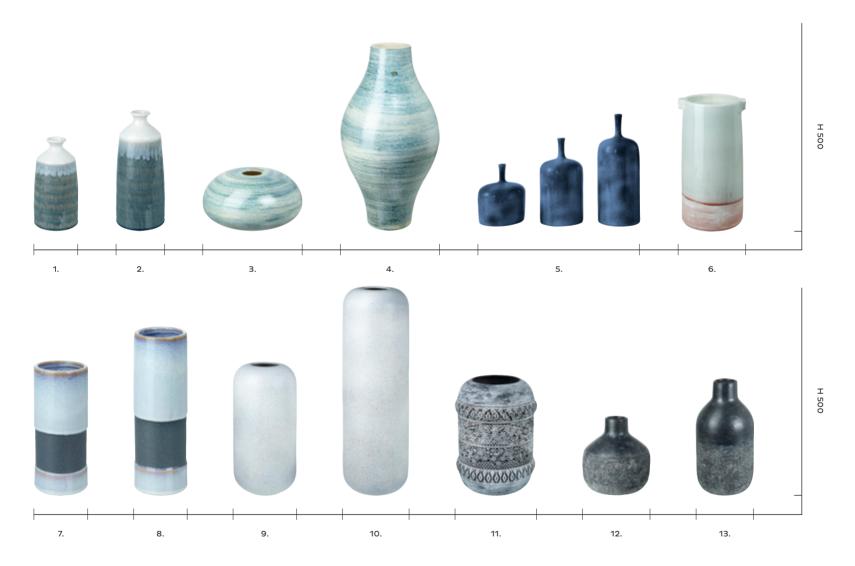

Our Zamin set of 2 vases feature a distressed effect with rounded top and inset base with a modern high gloss finish. Ideal for displaying either singular stems or a bunch of greenery or flowers.

7: Zamin Vases Set of 2, 5055999253857. Overall W150 D150 H240mm. Materials include glaze and porcelain clay. 8: Gobi Statue, 5055999253833. Overall W150 D150 H310mm. Materials include resin. 9: Khangi Vases Set of 3, 5055999253840. Overall W120 D120 H290mm. Materials include glaze and porcelain clay.

Our global inspired set of 3 Khalzan vases features an ombre effect and are perfect for either a handful of stems or a full bouquet of flowers.

- **4 :** Khalzan Vases Set of 2, 5055999<u>2**53864.**</u> Overall W150 D150 H240mm. Materials include glaze and porcelain clay.
- **5 :** Emperor Console Table Marble, 5055999<u>224208.</u> Overall W1100 D400 H800mm. Materials include brass and marble.
- 6: Cactus in Glass Jar (4pk), 5011745892428. Overall W100 D100 H180mm. Materials include plastic and glass. 7: Kelmscott Vase Black & Natural, 5011745889558. Overall W190 D190 H500mm. Materials include terracotta. 8: Kelmscott Vase White & Natural, 5011745889541. Overall W190 D190 H500mm. Materials include terracotta.

1: Jericho Vase Russet & White Medium
(2pk), 5011745889442. Overall W195 D195 H240mm.
Materials include terracotta. 2: Clanfield Vase Russet & White (2pk), 5011745894446. Overall W225 D225 H340mm.
Materials include terracotta. 3: Jericho Vase Russet & White Large (2pk), 5011745894385. Overall W230 D230 H305mm. Materials include terracotta.

Perfect for a small handful of stems these Cassington vases are available in two small sizes. With an intricate hand painted geometric design in a monochrome finish these vases are perfect for adding a feature to any sideboard or console table.

With opulence, charm and a unique shape this distressed blue finished Jeneva vase creates a statement in any interior. Perfect for a handful of stems. 1: Barberry Leaf Spray Dusky Pink (24pk), 5011745855508. Overall W170 D170 H800mm. Materials include plastic. 2: Jeneva Vase Ceramic Grey, 5011745893661. Overall W400 D150 H430mm. Materials include ceramic. 3: Brezno Round Bowl Nickel, 5055999250504. Overall W150 D150 H80mm. Materials include aluminium. 4: Cassington Vase Black & white Large (6pk), 5011745**889428**. Overall W100 D100 H150mm. Materials include terracotta. **5:** Mottled Vase Grey Large, 5011745**889800**. Overall W240 D240 H500mm. Materials include ceramic. **6:** Mottled Vase Grey Small (2pk), 5011745<u>895221</u>. Overall W220 D220 H350mm. Materials include ceramic. 7: Raven Ceramic Vase Black Large (2pk), 5011745**892268**. Overall W160 D160 H310mm. Materials include earthenware/ceramic. 8: Raven Ceramic Vase Black Small (2pk), 5011745892251. Overall W200 D200 H210mm. Materials include earthenware/ceramic.