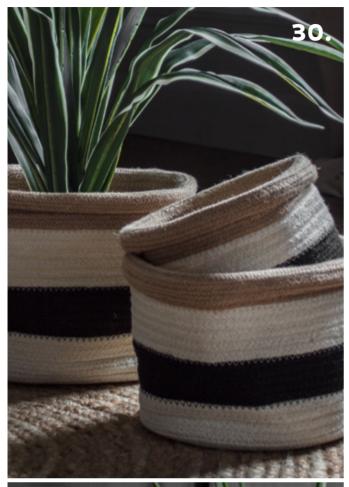

# Baskets and Storage

Our shona and natalia baskets each feature a striped pattern and are supplied as a set of 3. The perfect solution to hold faux plants or store a variety of objects.

1: Faux Dracaena, 5055999252812. Overall W170 D170 H800mm. Materials include cement and plastic. 2: Natalia Basket Stripe Set of 3 (2pk), 5011745**892596**. Overall W300 D300 H220mm. Materials include jute. 3: Mapplewell Rug Natural, 5056315**906785**. Overall W1500 H1500mm. Materials include jute. 4: Chedworth Armchair Natural Linen, 5059413114113. Overall W660 D750 H800mm. Materials include wood and linen. **5**: Metallic Printed Cushion Grey, 5056315**928398**. Overall W450 H450mm. Materials include cotton. **6:** Faux Bamboo Grass, 5055999**252768**. Overall W170 D170 H1200mm. Materials include bamboo, cement and plastic. 7: Shona Basket White & Grey Set of 3 (2pk), 5011745**892589**. Overall W330 D330 H200mm. Materials include cotton.

A selection of our larger storage solutions, these baskets are ideal for storing a wide variety of objections including faux plants, logs and blankets. Our Ramon baskets set of 3 woven baskets are available in both a unique black and natural finish or a unique white and natural finish, each are great for both decorative or practical use.