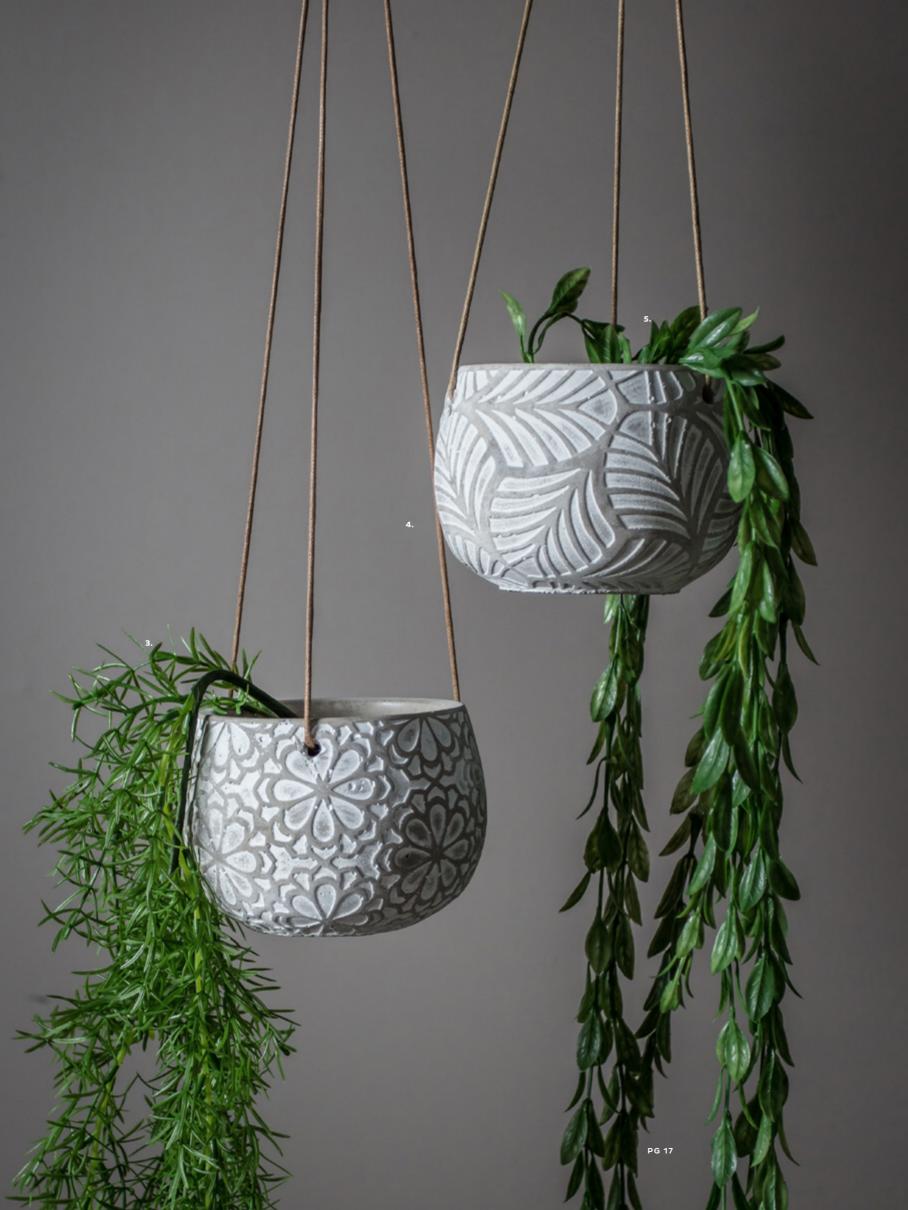

**11 :** Eucalyptus Leaves Spray Green Small (24pk), 5011745<u>369135</u>. Overall W140 D140 H600mm. Materials include polyester.

Our range of hanging planters allows you to suspend our faux greenery overhead to create spaces that evoke a sense of tropical and allow for greater creativity.

1: Potted Hanging Pearl Spray Green
(3pk), 5011745877586. Overall W260 D260 H760mm.
Materials include ceramic and plastic. 2: Hanging
Boxwood Green (4pk), 5011745869055. Overall W200
D200 H580mm. Materials include paper mache
and plastic. 3: Asparagus Fern Hanging Green
(12pk), 5011745876411. Overall W180 D180 H1070mm.
Materials include plastic. 4: Flower & Leaf Planter
Grey Set of 2 (6pk), 5011745874226. Overall W125
D120 H90mm. Materials include cement. 5: Hanging
Vine Green (12pk), 5011745869031. Overall W100 D100
H1400mm. Materials include plastic.