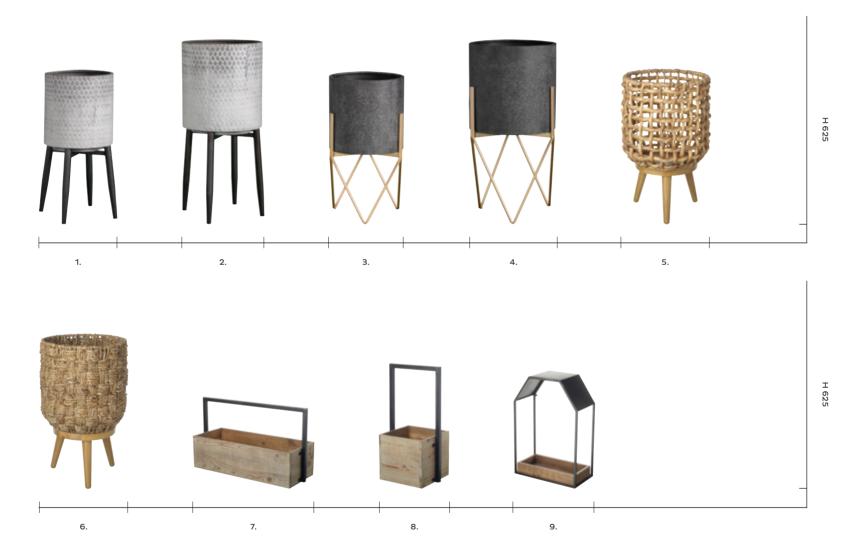

# Planters

Our collection of practical planters perfect for use with both living and faux plants with options for various sizes and spaces including hanging options to suspend greenery overhead to create spaces that evoke a sense of tropical style.

1: Albion Metal Planter Small, 5056315932326. Overall W510 D510 H240mm. Materials include metal. 2: Albion Metal Planter Large, 5056315932319. Overall W610 D610 H385mm. Materials include metal. 3: Hoven Metal Planter Small, 5056315932296. Overall W505 D505 H265mm. Materials include metal. 4: Hoven Metal Planter Large, 5056315932302. Overall W610 D610 H310mm. Materials include metal. 5: Brazil Planter Hyacinth, 5011745891551. Overall W300 D300 H515mm. Materials include water hyacinth and rubber wood. 6: Peru Planter Seagrass, 5011745891568. Overall W300 D300 H515mm. Materials include seagrass and rubber wood. 7: Hanging box Planter Natural Wood Small (3pk), 5011745891254. Overall W490 D190 H305mm. Materials include iron and wood. 8: Hanging box Planter Natural Wood Large (3pk), 5011745891247. Overall W220 D185 H415mm. Materials include iron and wood. 9: House Shelf Black & Natural (2pk), 5011745892350. Overall W270 D140 H390mm. Materials include wood and metal.

## Planters

Our collection of practical planters perfect for use with both living and faux plants with options for various sizes and spaces including hanging options to suspend greenery overhead to create spaces that evoke a sense of tropical style.

1: Organic Ceramic Planter White (4pk), 5011745871447. Overall W170 D170 H150mm. Materials include earthenware. 2: Ripple Planter Grey Small (2pk), 5011745889787. Overall W250 D250 H230mm. Materials include ceramic. 3: Ripple Planter Grey Large (2pk), 5011745889770. Overall W200 D200 H280mm. Materials include ceramic. 4: Filkins Planter Grey (2pk), 5011745889749. Overall W180 D180 H160mm. Materials include ceramic. 5: Mexican Planter Terra & White Set of 3 (4pk), 5011745891902. Overall W100 D100 H105mm. Materials include terracotta. 6: Lennox Planter Antique Gold Small (4pk), 5011745891148. Overall W160 D200 H160mm. Materials include aluminium. 7: Lennox Planter Antique Gold Medium (2pk), 5011745891155. Overall W260 D260 H200mm. Materials include aluminium. 8: Lennox Planter Antique Gold Large, 5011745891162. Overall W300 D300 H230mm. Materials include aluminium. 9: Rikisha Planter Alu Rose Gold (6pk), 5011745866351. Overall W185 D185 H140mm. Materials include aluminium. 10: Rikisha Planter Alu Rose Gold (4pk), 5011745866375. Overall W210 D210 H180mm. Materials include aluminium. 11: Rikisha Planter Alu Rose Gold, 5011745866412. Overall W340 D340 H380mm. Materials include aluminium.